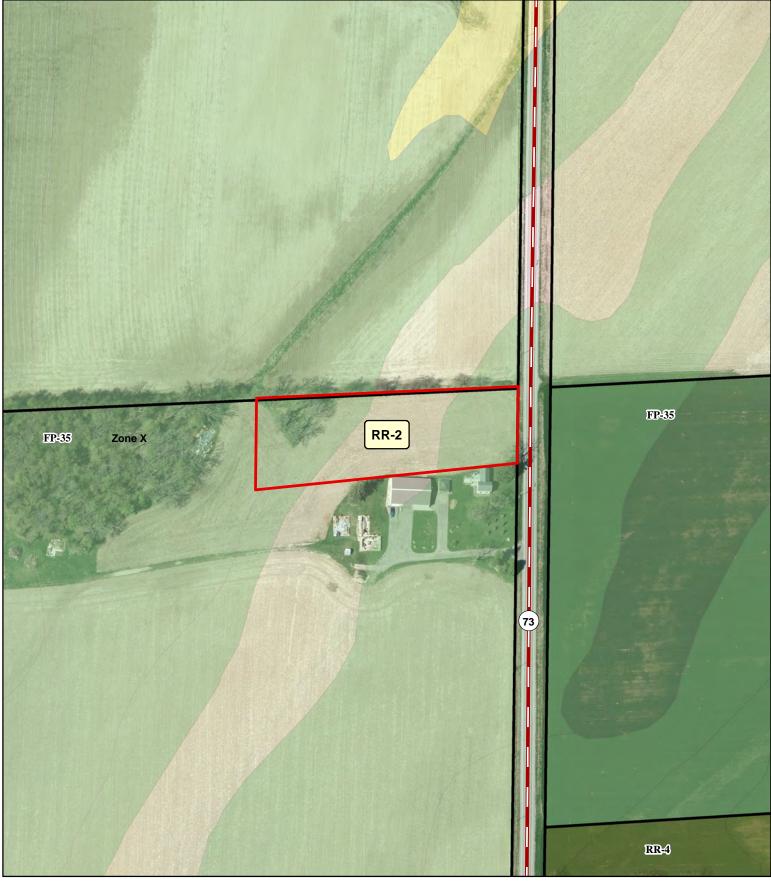

#### **PROPERTY INFORMATION**

| Township: | York | Parcel Number(s):             | 070/0912-341-9500-2             |
|-----------|------|-------------------------------|---------------------------------|
| Section:  | 34   | Property Address or Location: | 6523 STH 73, Marshall, WI 53559 |
|           |      |                               |                                 |

Is this application being submitted to correct a violation? Yes No

The owners, Gerald & Susan Ebert (Ebert Stoney Acres, LLC) would like to rezone 2.333 acres from FP-35 (General Farmland Preservation) Zoning District to RR-2 Rural Residential Zoning District.

| Existing Zoning<br>District(s)        | Proposed Zoning<br>District(s) | Acres |
|---------------------------------------|--------------------------------|-------|
| FP-35 (General Farmland Preservation) | RR-2 Rural Residential         | 2.333 |
|                                       |                                |       |
|                                       |                                |       |