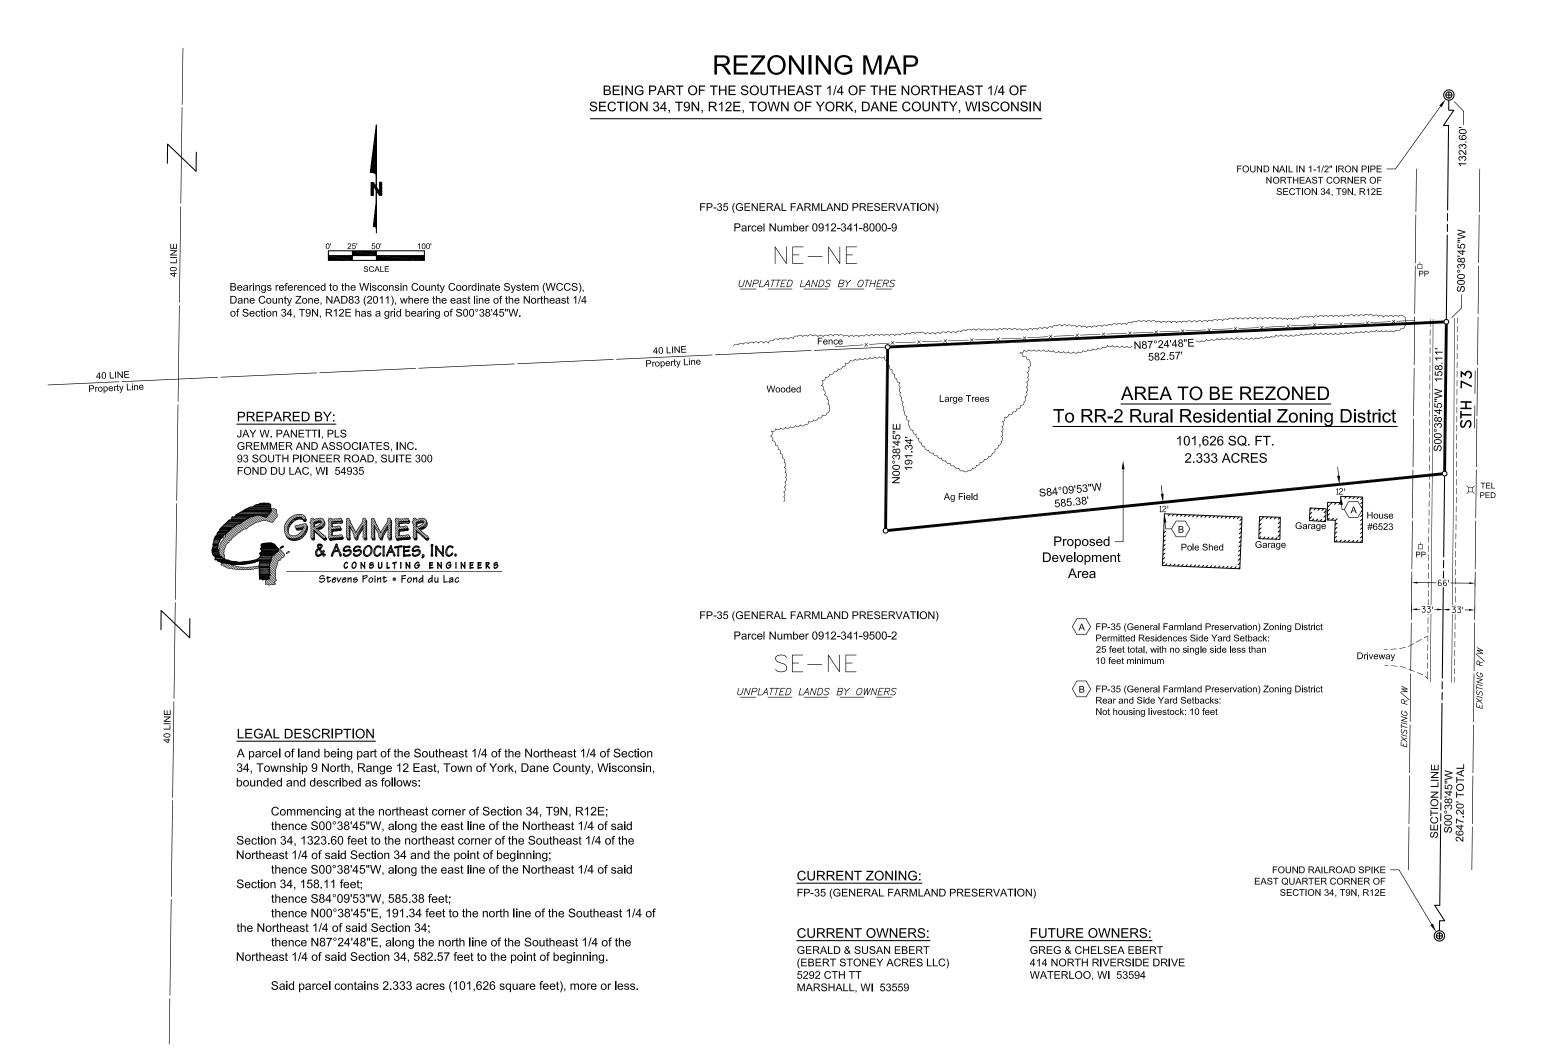

Is this application being submitted to correct a violation? Yes No

The owners, Gerald & Susan Ebert (Ebert Stoney Acres, LLC) would like to rezone 2.333 acres from FP-35 (General Farmland Preservation) Zoning District to RR-2 Rural Residential Zoning District.

The land is currently used for agriculture, whereas the proposed use would be residential. Following the rezoning, the owners wish to create a lot by Certified Survey Map. This lot would be sold to Greg (their son) & Chelsea Ebert. Greg & Chelsea would like to build a new house on the lot, with construction to begin late spring of 2021.

| Existing Zoning<br>District(s)        | Proposed Zoning<br>District(s) | Acres |
|---------------------------------------|--------------------------------|-------|
| FP-35 (General Farmland Preservation) | RR-2 Rural Residential         | 2.333 |
|                                       |                                |       |
|                                       |                                |       |