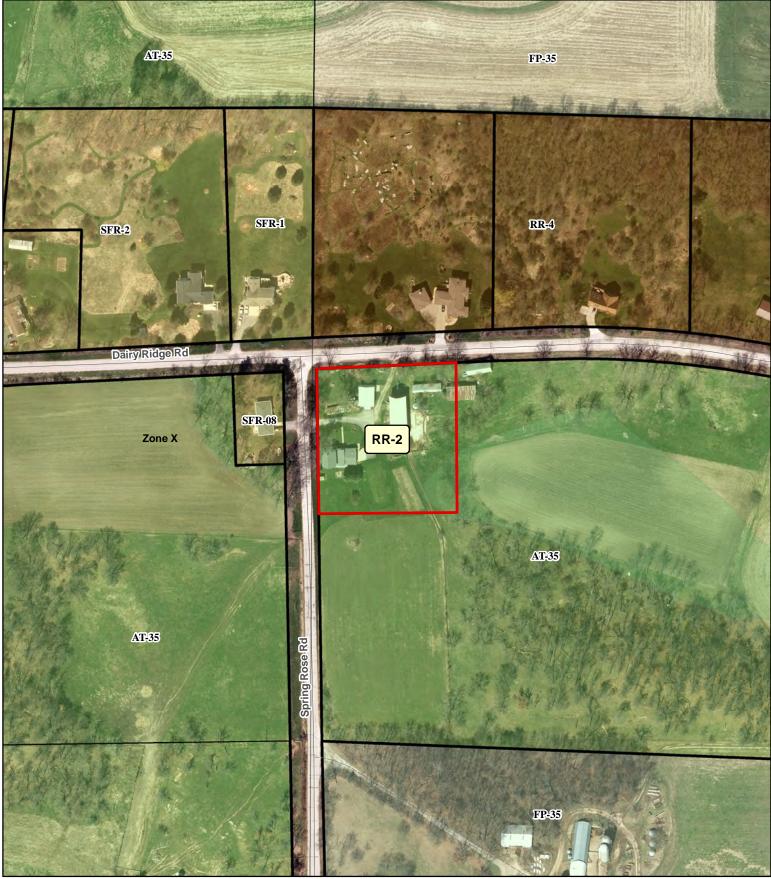

# Petition 11624 TWIN ROCK LLC

Is this application being submitted to correct a violation? Yes No

Bret is trying to separate the existing house and buildings from the remaining farm land so that he can sell this proposed parcel and keep the remaining farm land.

| Existing Zoning<br>District(s) | Proposed Zoning<br>District(s) | Acres |
|--------------------------------|--------------------------------|-------|
| AT-35                          | RR-2                           | 2.52  |
|                                |                                |       |