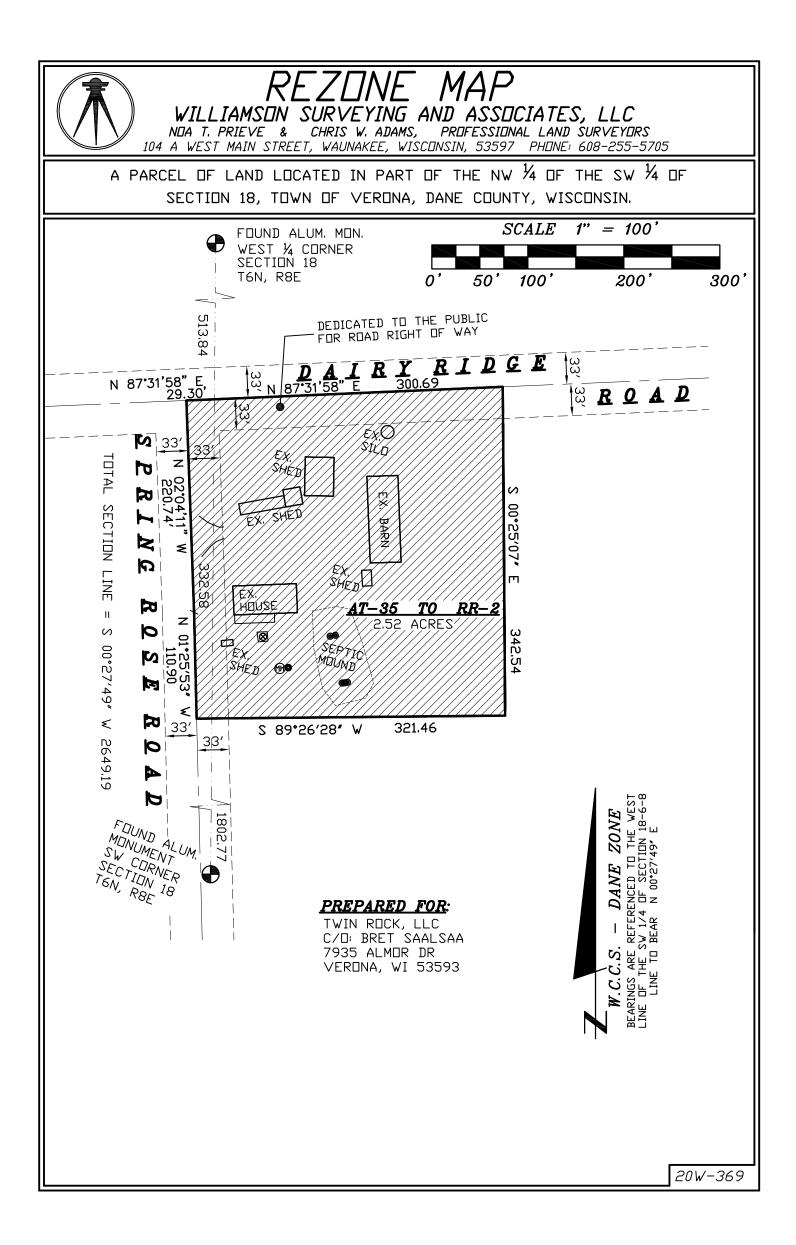

## AT-35 TO RR-2

A parcel of land located in part of the NW ¼ of the SW ¼ of Section 18, T6N, R8E in the Town of Verona, Dane County, Wisconsin being more particularly described as follows:

Commencing at the West ¼ corner of said Section 18; thence S 00°27'49" W, 513.84 feet to the centerline of Dairy Ridge Road and the point of beginning.

thence N 87°31'58" E along said centerline, 300.69 feet; thence S 00°25'07" E, 342.54 feet; thence S 89°26'28" W, 321.46 feet to the centerline of Spring Rose Road; thence N 01°25'53" W along said centerline, 110.90 feet; thence N 02°04'11" W along said centerline, 220.74 feet to the centerline of Dairy Ridge Road; thence N 87°31'58" E along said centerline, 29.30 feet to the point of beginning. This parcel contains 2.52 acres and is subject to a road right of way over the northerly and westerly part as thereof.