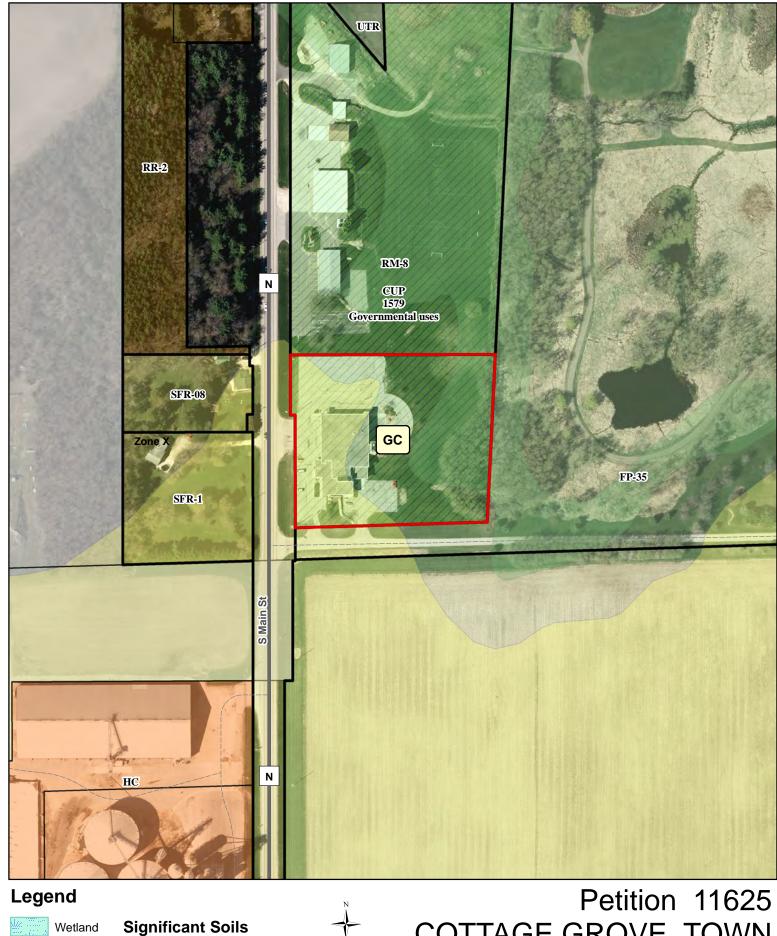

# ര

| Dane County Rezone &<br>Conditional Use Permit                                                 |        |                            |                                   | A         | pplication Date                                | Petition Number                   |                     |                                             |
|------------------------------------------------------------------------------------------------|--------|----------------------------|-----------------------------------|-----------|------------------------------------------------|-----------------------------------|---------------------|---------------------------------------------|
|                                                                                                |        |                            |                                   |           | 10/15/2020                                     | DCPREZ-2020-11625                 |                     |                                             |
| Conditional Use Permi                                                                          |        |                            |                                   |           |                                                | lic Hearing Date                  | C.U.P. N            | lumber                                      |
|                                                                                                |        |                            |                                   |           |                                                | 12/22/2020                        |                     |                                             |
| ОИ                                                                                             | VNER   | RINFORMATIO                | )N                                |           |                                                | AG                                | GENT INFORMATIO     | N                                           |
| OWNER NAME<br>COTTAGE GROVE, TOWN OF                                                           |        | VN OF                      | Code)                             |           | AGENT NAME<br>COTTAGE GROVE E<br>SERVICES      |                                   | EMERGENCY           | PHONE (with Area<br>Code)<br>(608) 839-5658 |
| BILLING ADDRESS (Numbe<br>4058 COUNTY HIGI                                                     |        |                            |                                   |           | ADDRESS (Number & Street)<br>4030 COUNTY HWY N |                                   |                     |                                             |
| (City, State, Zip)<br>COTTAGE GROVE,                                                           | , WI 5 | 3527                       |                                   |           | (City, State, Zip)<br>Cottage Grove, WI 53527  |                                   |                     |                                             |
| E-MAIL ADDRESS<br>clerk@towncg.net                                                             |        |                            |                                   |           | E-MAIL ADDRESS<br>f1reman25@aol.com            |                                   |                     |                                             |
| ADDRESS/L                                                                                      | OCA    | TION 1                     | AD                                | DDRESS/L  | .OCA                                           | TION 2                            | ADDRESS/L           | OCATION 3                                   |
| ADDRESS OR LOCATI                                                                              | ON OF  | REZONE/CUP                 | ADDRESS OR LOCATION OF REZONE/CUP |           | F REZONE/CUP                                   | ADDRESS OR LOCATION OF REZONE/CUP |                     |                                             |
| 4030 County Hwy N                                                                              |        |                            |                                   |           |                                                |                                   |                     |                                             |
| TOWNSHIP<br>COTTAGE GRO                                                                        | VE     | SECTION 1<br>16            | TOWNSHIP                          |           |                                                | SECTION                           | TOWNSHIP            | SECTION                                     |
| PARCEL NUMBE                                                                                   | ERS IN | VOLVED                     | PARCEL NUMBERS INVOLVED           |           | IVOLVED                                        | PARCEL NUMBERS INVOLVED           |                     |                                             |
| 0711-164                                                                                       | -8702  | 2-0                        |                                   |           |                                                |                                   |                     |                                             |
| REA                                                                                            | ASON   | FOR REZONE                 |                                   |           |                                                |                                   | CUP DESCRIPTION     |                                             |
| CHANGE ZONING TO ALLOW FOR AN ELECTRONIC<br>MESSAGE BOARD FOR EMERGENCY MANAGEMENT<br>SERVICES |        |                            |                                   |           |                                                |                                   |                     |                                             |
| FROM DISTRICT:                                                                                 |        | TO DISTR                   | ICT:                              | ACRES     |                                                | DANE COUNTY C                     | ODE OF ORDINANCE SE | CTION ACRES                                 |
| RM-8 Rural Mixed-U<br>District                                                                 |        | GC General<br>Commercial D | istrict                           | 3.35      |                                                |                                   |                     |                                             |
| C.S.M REQUIRED?                                                                                | PL/    | AT REQUIRED?               |                                   | STRICTION |                                                | INSPECTOR'S<br>INITIALS           | SIGNATURE:(Owner    | · or Agent)                                 |
| 🗌 Yes 🗹 No                                                                                     | 🗆 '    | Yes 🗹 No                   | Yes                               | 🗹 No      | T                                              | RWL1                              | Ino Han             | yptas                                       |
| Applicant Initials Applicant Initials                                                          |        | ant Initials               | Applicant Initials                |           |                                                |                                   | PRINT NAME:         |                                             |
|                                                                                                |        |                            |                                   |           |                                                |                                   | KRIS HAMI           |                                             |
|                                                                                                |        |                            |                                   |           |                                                |                                   | DATE:<br>10/16/20   |                                             |
|                                                                                                |        |                            |                                   |           |                                                |                                   | 10/16/20            | 20                                          |

#### **Zoning Information**

For the most current and complete zoning information, contact the Division of Zoning.

Zoning RM-8

NOTICE: Some portion of this parcel either contains or is in close proximity to sensitive environmental features (i.e. shorelands, floodplains, or wetlands), and Dane County regulations may apply. Please contact the Dane County Zoning Division at (608) 266-4266 for additional permitting information.