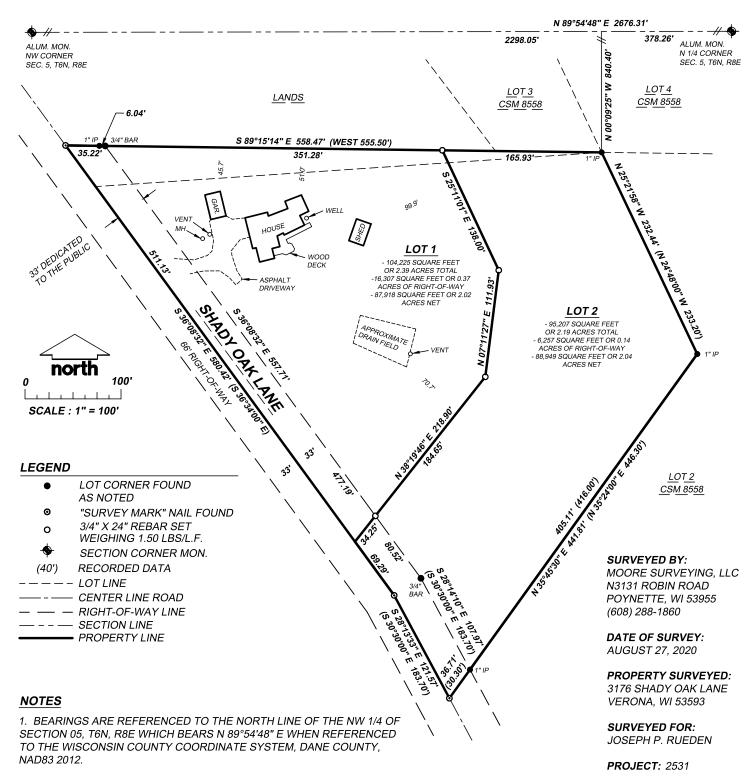

## CERTIFIED SURVEY MAP NO.

## PART OF THE E 1/2 OF THE NW 1/4, SECTION 05, TOWNSHIP 06 NORTH, RANGE 08 EAST, TOWN OF VERONA, DANE COUNTY, WISCONSIN

- 2. DEEDED DESCRIPTIONS DO NOT CLOSE.
- 3. ALL PLSS MONUMENTS AND TIES WERE FOUND AND VERIFIED.
- 4. REFER TO BUILDING SITE INFORMATION CONTAINED IN THE DANE COUNTY SOIL SURVEY.

## SURVEYORS CERTIFICATE

I, ANDREW R. MOORE, PROFESSIONAL LAND SURVEYOR HEREBY CERTIFY THAT THIS SURVEY IS IN COMPLIANCE WITH CHAPTER 236.34 OF THE WISCONSIN STATUTES AND THE SUBDIVISION REGULATIONS OF THE CITY OF MADISON, TOWN OF VERONA AND DANE COUNTY, WISCONSIN. I ALSO CERTIFY THAT BY THE DIRECTION OF JOSEPH P. RUEDEN, I HAVE MAPPED THE LANDS DESCRIBED AND THAT THIS MAP IS A CORRECT REPRESENTATION THEREOF.