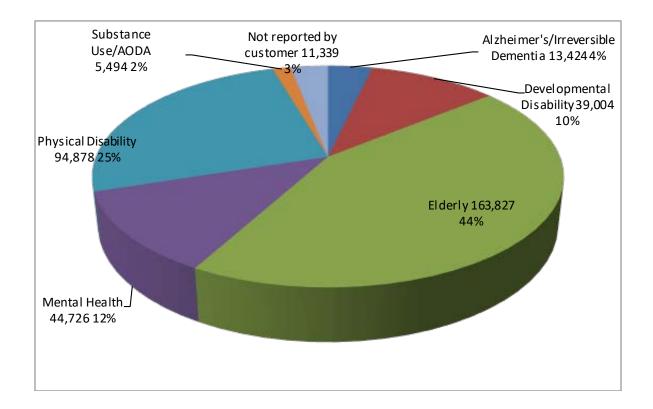

### **Consumer Age Groups**

| 110,827 | Age 18-59                |
|---------|--------------------------|
| 179,643 | Age 60 plus              |
| 8,446   | Not reported by customer |

| 13,424  | Alzheimer's/Irreversible Dementia |
|---------|-----------------------------------|
| 39,004  | Developmental Disability          |
| 163,827 | Elderly                           |
| 44,726  | Mental Health                     |
| 94,878  | Physical Disability               |
| 5,494   | Substance Use/AODA                |
| 11,339  | Not reported by customer          |

#### **Target Group**

\*Some customers fall into multiple target groups