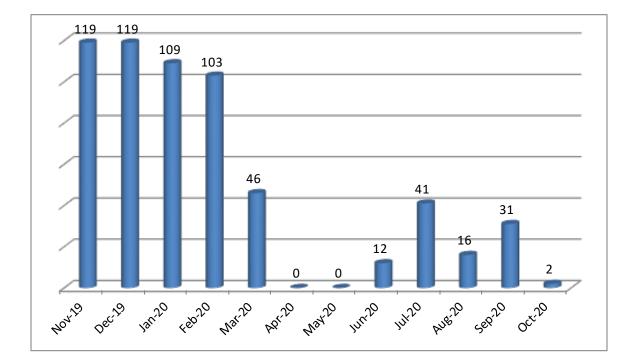

## Walk-Ins

| # of walk-ins | Time spent with walk-ins                               | Month         |
|---------------|--------------------------------------------------------|---------------|
|               | (Total Hours:Minutes for the month)                    |               |
| 119           | 62:26 (average 31 minutes per customer)                | November 2019 |
| 119           | 63:46 (average 32 minutes per customer)                | December 2019 |
| 109           | 65:21 (average 36 minutes per customer)                | January 2020  |
| 103           | 18:20 (average 11 minutes per customer)                | February 2020 |
| 46            | 24:01 (average 32 minutes per customer)                | March 2020    |
| 0             |                                                        | April 2020    |
| 0             |                                                        | May 2020      |
| 12            | 6:37 (average 33 minutes per customer)                 | June 2020     |
| 41            | 20:29 (average 30 minutes per customer) July 2020      |               |
| 16            | 6:59 (average 26 minutes per customer) August 2020     |               |
| 31            | 12:37 (average 24 minutes per customer) September 2020 |               |
| 2             | 1:07 (average 34 minutes per customer) October 2020    |               |