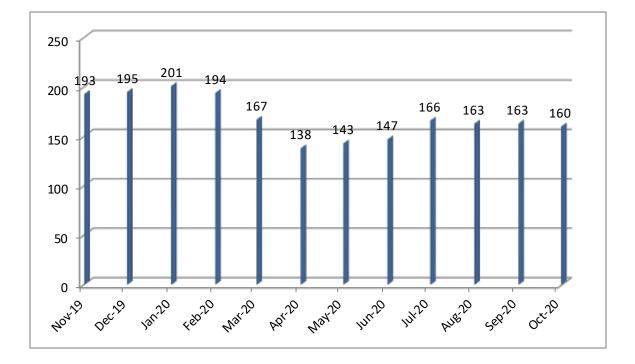

211,810 contacts from 2012 through 2018

51,515 contacts in 2019

35,592 contacts in 2020 (As of October 31, 2020)

298,916 total number of contacts (As of September 30, 2020)

| No. of   | Month          | No. of       | Average per day |
|----------|----------------|--------------|-----------------|
| contacts |                | working days |                 |
| 4,043    | November 2019  | 21           | 193             |
| 3,706    | December 2019  | 19           | 195             |
| 4,223    | January 2020   | 21           | 201             |
| 3,875    | February 2020  | 20           | 194             |
| 3,674    | March 2020     | 22           | 167             |
| 3,035    | April 2020     | 22           | 138             |
| 2,855    | May 2020       | 20           | 143             |
| 3,242    | June 2020      | 22           | 147             |
| 3,828    | July 2020      | 23           | 166             |
| 3,427    | August 2020    | 21           | 163             |
| 3,747    | September 2020 | 23           | 163             |
| 3,524    | October 2020   | 22           | 160             |

## **Breakdown of Contacts Per Month**