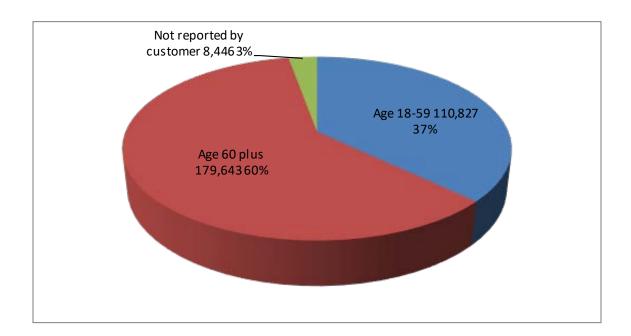

### **Consumer Age Groups**

| 110,827 | Age 18-59                |
|---------|--------------------------|
| 179,643 | Age 60 plus              |
| 8,446   | Not reported by customer |

| 13,424  | Alzheimer's/Irreversible Dementia |
|---------|-----------------------------------|
| 39,004  | Developmental Disability          |
| 163,827 | Elderly                           |
| 44,726  | Mental Health                     |
| 94,878  | Physical Disability               |
| 5,494   | Substance Use/AODA                |
| 11,339  | Not reported by customer          |