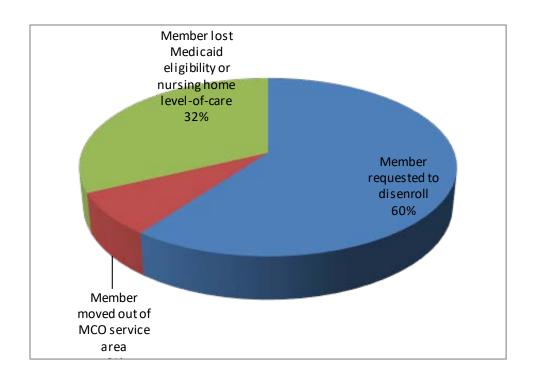

| 1    | 3   |     |     |
| MC-CW FC               | 6   | 7   | 5     | 7     | 4   | 4    | 7    | 11  | 11   | 6   |     |     |
| MC- CW PSHIP           | 12  | 11  | 9     | 4     | 2   | 2    | 4    | 9   | 10   | 6   |     |     |
| Conn-IRIS              | 1   | 0   | 1     | 0     | 0   | 0    | 0    | 0   | 0    | 0   |     |     |
| FP-IRIS                | 0   | 1   | 0     | 0     | 0   | 0    | 0    | 0   | 0    | 0   |     |     |
| PCS-IRIS               | 1   | 3   | 0     | 0     | 0   | 2    | 0    | 0   | 1    | 1   |     |     |
| TMG-IRIS               | 1   | 3   | 0     | 0     | 0   | 1    | 2    | 0   | 0    | 0   |     |     |
| TOTAL YEAR-<br>TO-DATE | 27  | 52  | 74    | 87    | 95  | 107  | 122  | 146 | 170  | 190 |     |     |

### Disenrollments – 2019



### Disenrollments – 2020