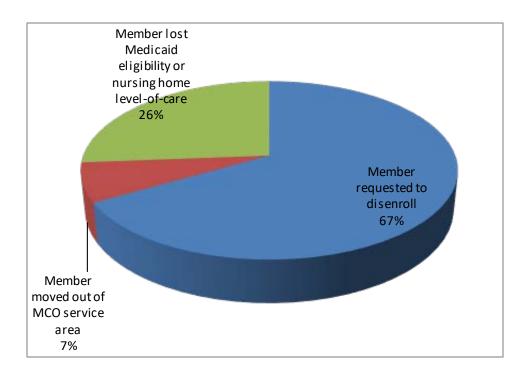

| MC-CW FC               | 6   | 7   | 5     | 7     | 4   | 4    | 7    | 11  | 11   | 6   |     |     |
| MC- CW PSHIP           | 12  | 11  | 9     | 4     | 2   | 2    | 4    | 9   | 10   | 6   |     |     |
| Conn-IRIS              | 1   | 0   | 1     | 0     | 0   | 0    | 0    | 0   | 0    | 0   |     |     |
| FP-IRIS                | 0   | 1   | 0     | 0     | 0   | 0    | 0    | 0   | 0    | 0   |     |     |
| PCS-IRIS               | 1   | 3   | 0     | 0     | 0   | 2    | 0    | 0   | 1    | 1   |     |     |
| TMG-IRIS               | 1   | 3   | 0     | 0     | 0   | 1    | 2    | 0   | 0    | 0   |     |     |
| TOTAL YEAR-<br>TO-DATE | 27  | 52  | 74    | 87    | 95  | 107  | 122  | 146 | 170  | 190 |     |     |

### Disenrollments – 2019



### Disenrollments – 2020