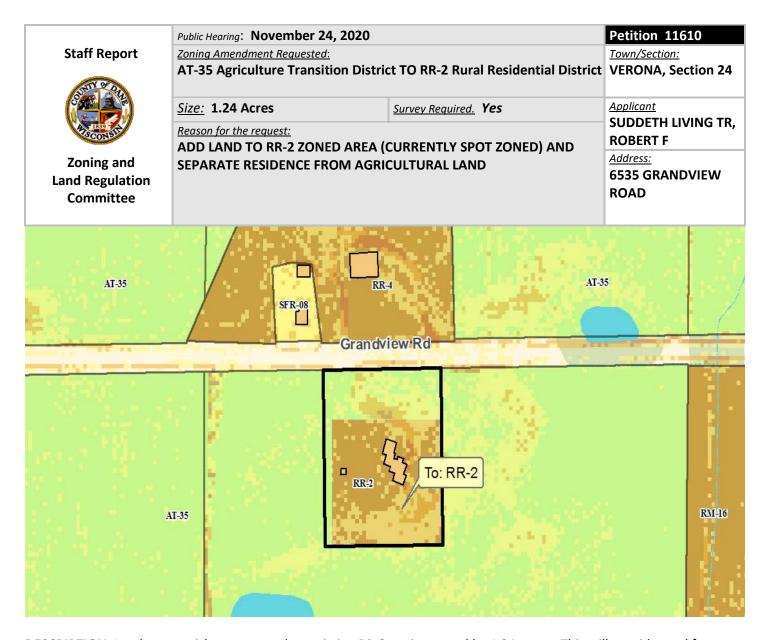

**DESCRIPTION:** Landowner wishes to expand an existing RR-2 zoning parcel by 1.24 acres. This will provide road frontage for the parcel and allow it to be divided from the rest of the farm by a Certified Survey Map.

**OBSERVATIONS:** If approved, this petition will bring the existing parcel into compliance with the Land Division Ordinance. No new homesite will be created by this petition.

**TOWN PLAN:** The property is within a Transitional Agricultural area in the *Town of Verona / Dane County Comprehensive Plan*. Rural residential development is supported up to an overall density of one unit per 8 acres, with exceptions for existing development.