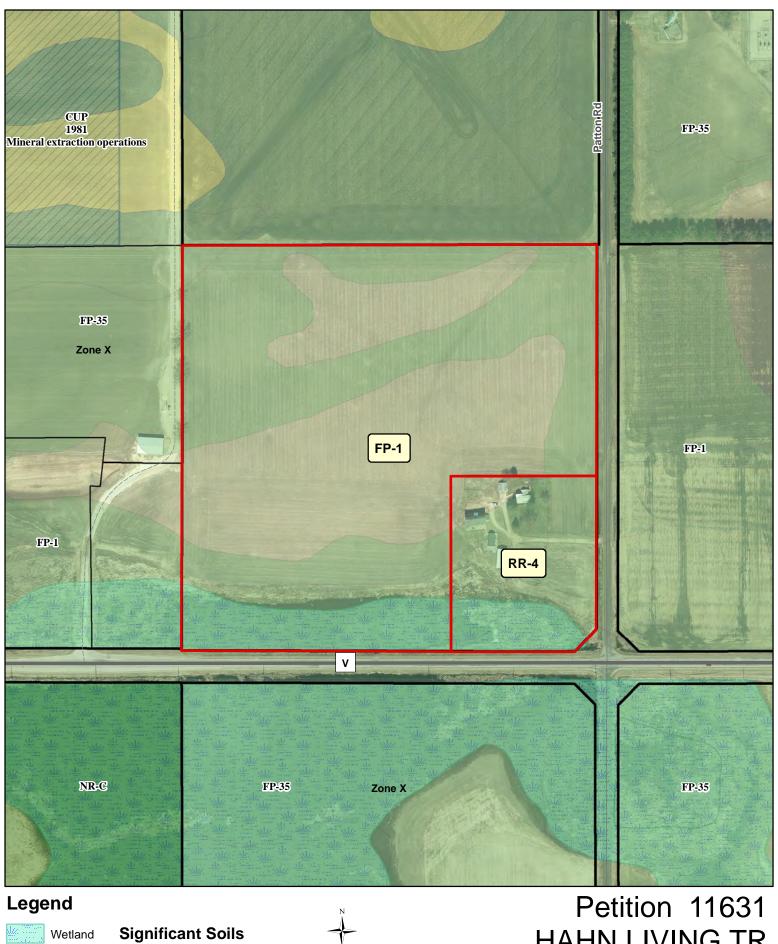

## **Dane County Rezone Petition**

| OWNER INFORMATION                              |                                       |                             |                                               | AGENT INFORMATION       |                                       |                    |  |  |
|------------------------------------------------|---------------------------------------|-----------------------------|-----------------------------------------------|-------------------------|---------------------------------------|--------------------|--|--|
| OWNER NAME<br>HAHN LIVING TR                   | PHONE (with Area Code) (608) 444-7002 |                             | GENT NAME<br>PAULSON AND AS                   | SSOCIATES               | PHONE (with Area Code) (608) 846-2523 |                    |  |  |
| BILLING ADDRESS (Number & Street) 5758 HAHN RD |                                       |                             | ADDRESS (Number & Street) 136 W. HOLUM STREET |                         |                                       |                    |  |  |
| (City, State, Zip) DEFOREST, WI 53532          |                                       |                             | (City, State, Zip) DeForest, WI 53532         |                         |                                       |                    |  |  |
| E-MAIL ADDRESS<br>hahnshogs@gmail.com          |                                       |                             | E-MAIL ADDRESS<br>dan@paulsonllc.net          |                         |                                       |                    |  |  |
| ADDRESS/L                                      | OCATION 1                             | ADDRESS/LOCATION 2          |                                               |                         | ADDRESS/L                             | ADDRESS/LOCATION 3 |  |  |
| ADDRESS OR LOCA                                | TION OF REZONE                        | ADDRESS OR LOCATION OF REZO |                                               |                         | ADDRESS OR LOCATION OF REZONE         |                    |  |  |
| 7205 Patton Road                               |                                       |                             |                                               |                         |                                       |                    |  |  |
| TOWNSHIP<br>VIENNA                             | SECTION T                             | OWNSHIP                     |                                               | SECTION                 | TOWNSHIP                              | SECTION            |  |  |
| PARCEL NUMBE                                   | ERS INVOLVED                          | PAR                         | CEL NUMBEI                                    | RS INVOLVED             | PARCEL NUMBERS INVOLVED               |                    |  |  |
| 0909-164                                       | -9500-4                               |                             |                                               |                         |                                       |                    |  |  |
|                                                |                                       | RE                          | ASON FOR                                      | R REZONE                |                                       |                    |  |  |
|                                                |                                       |                             |                                               |                         |                                       |                    |  |  |
| FR                                             | OM DISTRICT:                          |                             |                                               | ACRES                   |                                       |                    |  |  |
| FP-35 Farmland Preservation District           |                                       |                             | FP-1 Farn                                     | 32.5                    |                                       |                    |  |  |
| FP-1 Farmland Preservation District            |                                       |                             | RR-4 Rura                                     | al Residential Dist     | rict                                  | 6.0                |  |  |
| C.S.M REQUIRED?                                | PLAT REQUIRED?                        |                             | STRICTION<br>JIRED?                           | INSPECTOR'S<br>INITIALS | SIGNATURE:(Owner                      | or Agent)          |  |  |
| ☑ Yes ☐ No                                     | Yes 🗹 No                              | Yes                         | ☑ No                                          | RWL1                    |                                       |                    |  |  |
| Applicant Initials                             | Applicant Initials                    | Applicant Initials          |                                               |                         | PRINT NAME:                           |                    |  |  |
|                                                |                                       |                             |                                               |                         |                                       |                    |  |  |
|                                                |                                       |                             |                                               |                         | DATE:                                 |                    |  |  |
|                                                |                                       |                             |                                               |                         |                                       |                    |  |  |

Wetland Floodplain Class 1 Class 2

0 75 150

300 Feet

HAHN LIVING TR

### ZONING CHANGE MAP

PART OF THE THE SE 1/4 OF THE SE 1/4, SECTION 16, T9N, R9E, TOWN OF VIENNA, DANE COUNTY, WISCONSIN

#### **Hahn Properties**

Located in the SE ¼ of the SE ¼, Section 16, Town 09 North, Range 09 East, Town of Vienna, Dane County, Wisconsin, described as follows: