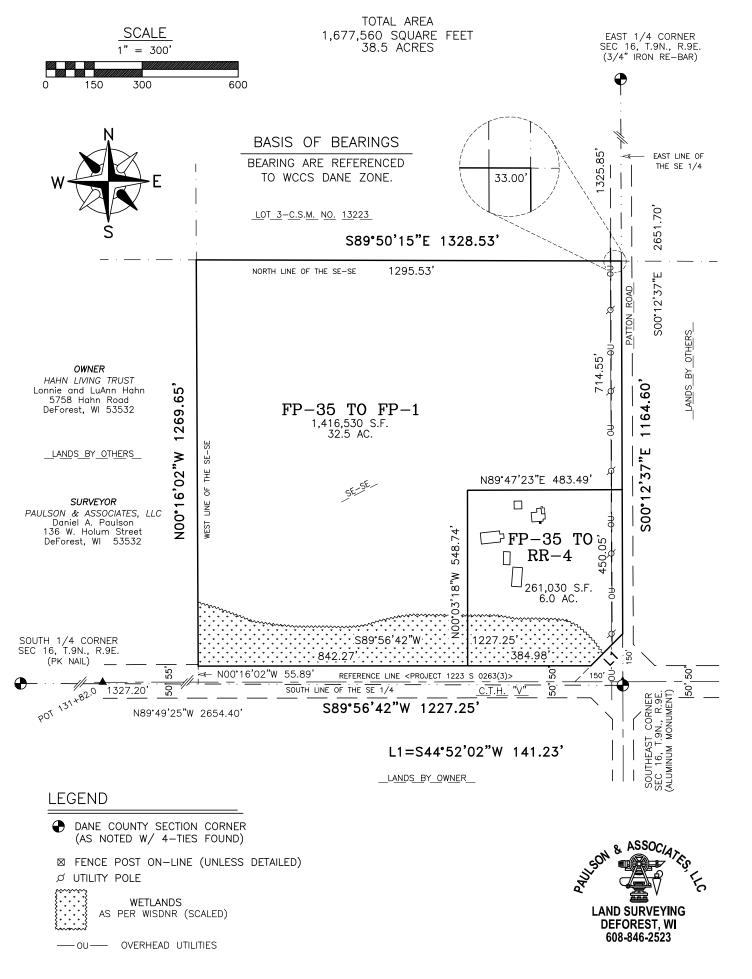

### ZONING CHANGE MAP

PART OF THE THE SE 1/4 OF THE SE 1/4, SECTION 16, T9N, R9E, TOWN OF VIENNA, DANE COUNTY, WISCONSIN

#### **Hahn Properties**

Located in the SE ¼ of the SE ¼, Section 16, Town 09 North, Range 09 East, Town of Vienna, Dane County, Wisconsin, described as follows:

#### FP-35 to FP-1

COMMENCING at the East Quarter Corner of Section 16;

thence S00°12'37"E, 1325.85 feet along the east line of the SE ¼ of Section 16 to the northeast corner of the SE ¼ of the SE ¼, the southeast corner of C.S.M. No. 13223 and the **POINT OF BEGINNING**:

thence continuing S00°12'37"E, 714.55 feet along the east line of the SE ¼ of Section 16;

thence S89°47'23"W, 483.49 feet;

thence S00°03'18"E, 548.74 feet to the north right-of-way line of CTH "V";

thence S89°56'42"W, 842.27 feet along the north right-of-way line of C.T.H. "V" to the west line of the SE ¼ of the SE ¼ of Section 16;

thence N00°16'02"W, 1269.65 feet along the west line of the SE ¼ of the SE ¼ of Section 16 to the northwest corner of said SE ¼ of the SE ¼ and the southwest corner of C.S.M. No. 13223;

thence S89°50'15"E, 1328.53 feet along the north line of the SE ¼ of the SE ¼ of Section 16 and the south line of C.S.M. No. 13223 to the **POINT OF BEGINNING**.

Containing 1,416,530 square feet, 32.5 acres.

#### FP-35 to RR-4

COMMENCING at the East Quarter Corner of Section 16;

thence S00°12'37"E, 2,040.40 feet along the east line of the SE ¼ of Section 16 the **POINT OF BEGINNING**;

thence continuing S00°12'37"E, 450.05 feet along the east line of the SE ¼ of Section 16 to the north right-of-way line of C.T.H. "V";

thence S44°52'02"W, 141.23 feet along the north right-of-way line of CTH "V";

thence continuing along the north right-of-way line of C.T.H. "V", S89°56'42"W, 384.98 feet thence N00°03'18"W, 548.74 feet;

thence N89°47'23"E, 483.49 feet to the **POINT OF BEGINNING**.

Containing 261,030 square feet, 6.00.

Subject to all recorded and unrecorded easements.