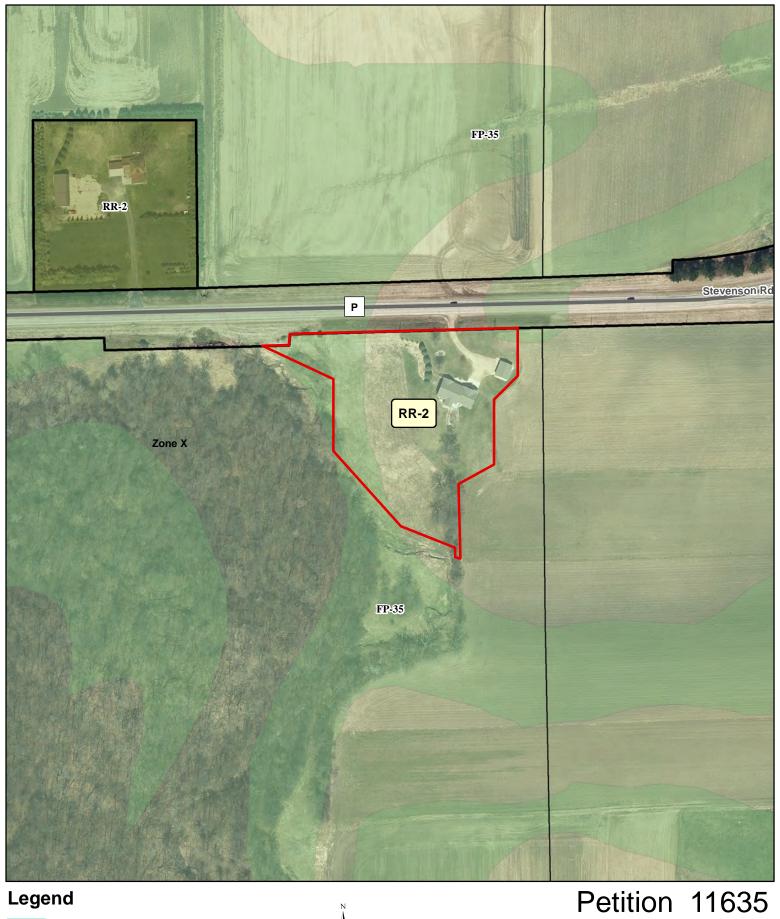

### **Dane County Rezone Petition**

Application Date Petition Number

11/04/2020

Public Hearing Date DCPREZ-2020-11635

01/26/2021

|                                             |                                         |                                             |              | 01/20/2021                          |                |                                             |
|---------------------------------------------|-----------------------------------------|---------------------------------------------|--------------|-------------------------------------|----------------|---------------------------------------------|
| ON                                          | NER INFORMATIO                          | DN .                                        |              | AG                                  | ENT INFORMATIO | NC                                          |
| OWNER NAME<br>KEICHINGER FAMII              | LY FARMS LLC                            | PHONE (with Area<br>Code)<br>(608) 849-5445 | . WIL        | IT NAME<br>LIAMSON SURV<br>SOCIATES | EYING AND      | PHONE (with Area<br>Code)<br>(608) 255-5705 |
| BILLING ADDRESS (Number<br>7046 COUNTY HIGI | ADDRESS (Number & Str<br>104A W MAIN ST |                                             |              | )                                   |                |                                             |
| (City, State, Zip)<br>DANE, WI 53529        |                                         |                                             |              | State, Zip)<br>UNAKEE, WI 535       | 597            |                                             |
| E-MAIL ADDRESS<br>bokeich@tds.net           |                                         |                                             |              | IL ADDRESS<br>RIS@WILLIAMS          | ONSURVEYING.C  | OM                                          |
| ADDRESS/L                                   | OCATION 1                               | ADDRES                                      | s/Loc        | ATION 2                             | ADDRESS/       | /LOCATION 3                                 |
| ADDRESS OR LOCA                             | TION OF REZONE                          | ADDRESS OR L                                | OCATIO       | N OF REZONE                         | ADDRESS OR LO  | CATION OF REZONE                            |
| 7046 County Hwy P                           |                                         |                                             |              |                                     |                |                                             |
| TOWNSHIP<br>DANE                            | SECTION 27                              | TOWNSHIP                                    |              | SECTION                             | TOWNSHIP       | SECTION                                     |
| PARCEL NUMBE                                | RS INVOLVED                             | PARCEL NU                                   | JMBERS       | INVOLVED                            | PARCEL NUM     | BERS INVOLVED                               |
| 0908-271                                    | -8500-8                                 |                                             |              |                                     |                |                                             |
|                                             |                                         | REASON                                      | I FOR R      | EZONE                               |                |                                             |
|                                             |                                         |                                             |              |                                     |                |                                             |
| FR                                          | OM DISTRICT:                            |                                             |              | TO DIS                              | STRICT:        | ACRES                                       |
| FP-35 Farmland Pre                          | servation District                      | RR-2                                        | ! Rural !    | Residential Distri                  | ct             | 3.53                                        |
| C.S.M REQUIRED?                             | PLAT REQUIRED?                          | DEED RESTRICT<br>REQUIRED?                  |              | INSPECTOR'S<br>INITIALS             | SIGNATURE:(Own | er or Agent)                                |
| ☑ Yes ☐ No                                  | Yes No                                  | Yes 🗹                                       |              | RWL1                                |                |                                             |
| Applicant Initials                          | Applicant Initials CA                   | _ Applicant Initials_C                      | <del>4</del> |                                     | PRINT NAME:    |                                             |
|                                             |                                         |                                             |              |                                     | Chris          | Adams                                       |
|                                             |                                         |                                             |              |                                     | DATE: 11/4/    | Adams<br>12020                              |

#### **FP-35 TO RR-2**

A parcel of land being part of the Northwest ¼ of the Northeast ¼ of Section 27, T9N, R8E, Town of Dane, Dane County, Wisconsin, more particularly described as follows:

Commencing at the North ¼ Corner of said Section 27; thence N 88°41'55" E along the north line of the Northeast ¼, 1233.80 feet; thence South, 50.01 feet to the south right-of-way of County Highway "P" per Highway Project S0255(8) Sheets 10 and 11 and to the point of beginning.

Thence continue South, 100.00 feet; thence S 44°42'37" W, 70.00 feet; thence South, 135.00 feet; thence S 61°11'01" W, 85.00 feet; thence S 01°39'40" E, 155.00 feet; thence N 77°00'50" W, 11.29 feet to a meander line of an unnamed creek; thence along said meander line for the next 5 courses N 01°39'40" W, 20.20 feet; thence N 68°21'59" W, 121.10 feet; thence N 41°59'35" W, 210.00 feet; thence N orth, 150.00 feet; thence N 64°51'55" W, 165.00 feet to the said south right-of-way of County Highway "P"; thence along said south right-of-way for the next 3 courses N 88°41'55" E, 84.86 feet; thence N 01°18'05" W, 25.00 feet; thence N 88°41'55" E, 449.11 feet to the point of beginning. This parcel contains 3.08 acres to meander line and 3.53 acres +/- including all the land lying between the meander line and the centerline of an unnamed creek.