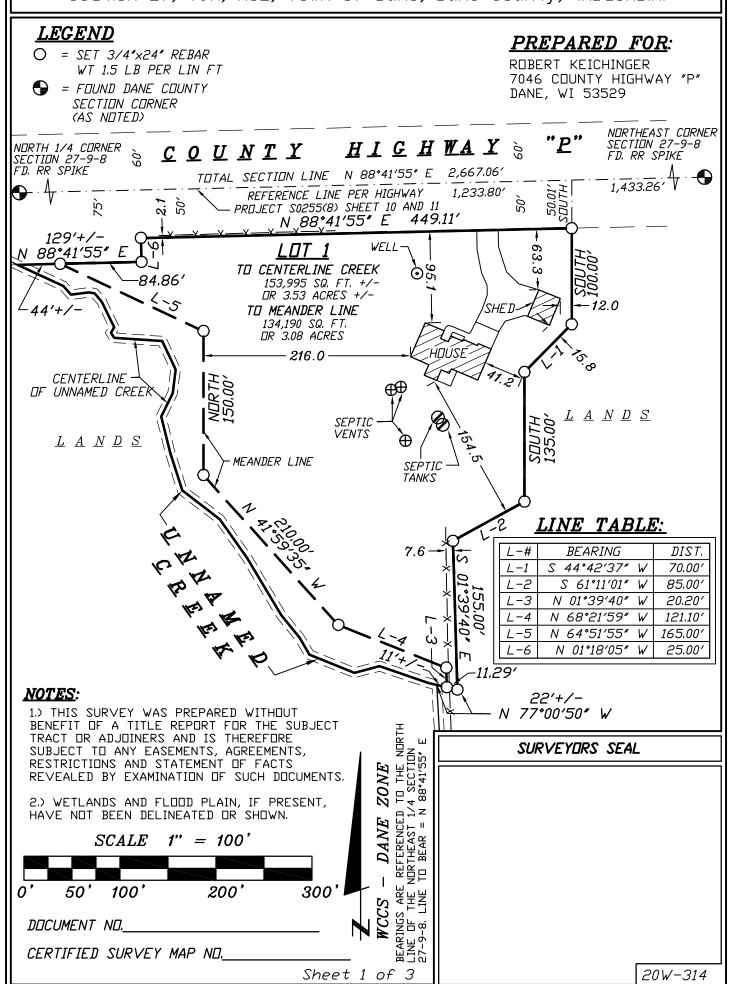

### REZONE

WILLIAMSON SURVEYING AND ASSOCIATES, LLC

NDA T. PRIEVE & CHRIS W. ADAMS, PROFESSIONAL LAND SURVEYORS 104 A WEST MAIN STREET, WAUNAKEE, WISCONSIN, 53597 PHONE: 608-255-5705

Located part of the Northwest 1/4 of the Northeast 1/4 of Section 27, T9N, R8E, Town of Dane, Dane County, Wisconsin.

#### *LEGEND* **PREPARED FOR:** O = SET 3/4"x24" REBAR ROBERT KEICHINGER WT 1.5 LB PER LIN FT 7046 COUNTY HIGHWAY "P" DANE, WI 53529 = F□UND DANE C□UNTY SECTION CORNER (AS NOTED) NORTHEAST CORNER SECTION 27-9-8 FD. RR SPIKE NORTH 1/4 CORNER SECTION 27-9-8 FD. RR SPIKE $\underline{c} \ \underline{o} \ \underline{U} \ \underline{N} \ \underline{T} \ \underline{Y}$ HIGHWAY TOTAL SECTION LINE N 88°41'55" E 2,667.06' . <u>1,433.26</u>; \dagger \dagger REFERENCE LINE PER HIGHWAY 1,233.80′ PROJECT S0255(8) SHEET 10 AND 11 N 88°41'55" E 449. 75, 20 449.11′ 129'+/-N 88°41′55′ E 84.86 H□ÚSE - 216.0 -CENTERLINE FP-35 TO RR-2 OF UNNAMED CREEK TO CENTERLINE CREEK $\underline{L}$ $\underline{A}$ $\underline{N}$ $\underline{D}$ $\underline{S}$ 153,995 SQ. FT. +/-DR 3.53 ACRES +/- $\underline{L}$ $\underline{A}$ $\underline{N}$ $\underline{D}$ $\underline{S}$ TO MEANDER LINE 134,190 SQ. FT. OR 3.08 ACRES 7.6 MEANDER LINE 11.29' 22'+/-N 77°00′50" W LINE TABLE: **BEARING** DIST. L-# 44°42′37″ 70.00' <u>L-1</u> S 61°11′01″ L-2 *85.00′* L-3 N 01°39′40″ W 20.20' <u>L-4</u> N 68°21′59″ W 121.10' L-5 N 64°51′55″ 165.00 N 01°18′05″ L-6 25.00° **SCALE** $= 100^{\circ}$

#### **FP-35 TO RR-2**

A parcel of land being part of the Northwest ¼ of the Northeast ¼ of Section 27, T9N, R8E, Town of Dane, Dane County, Wisconsin, more particularly described as follows:

Commencing at the North ¼ Corner of said Section 27; thence N 88°41'55" E along the north line of the Northeast ¼, 1233.80 feet; thence South, 50.01 feet to the south right-of-way of County Highway "P" per Highway Project S0255(8) Sheets 10 and 11 and to the point of beginning.

Thence continue South, 100.00 feet; thence S 44°42'37" W, 70.00 feet; thence South, 135.00 feet; thence S 61°11'01" W, 85.00 feet; thence S 01°39'40" E, 155.00 feet; thence N 77°00'50" W, 11.29 feet to a meander line of an unnamed creek; thence along said meander line for the next 5 courses N 01°39'40" W, 20.20 feet; thence N 68°21'59" W, 121.10 feet; thence N 41°59'35" W, 210.00 feet; thence N orth, 150.00 feet; thence N 64°51'55" W, 165.00 feet to the said south right-of-way of County Highway "P"; thence along said south right-of-way for the next 3 courses N 88°41'55" E, 84.86 feet; thence N 01°18'05" W, 25.00 feet; thence N 88°41'55" E, 449.11 feet to the point of beginning. This parcel contains 3.08 acres to meander line and 3.53 acres +/- including all the land lying between the meander line and the centerline of an unnamed creek.