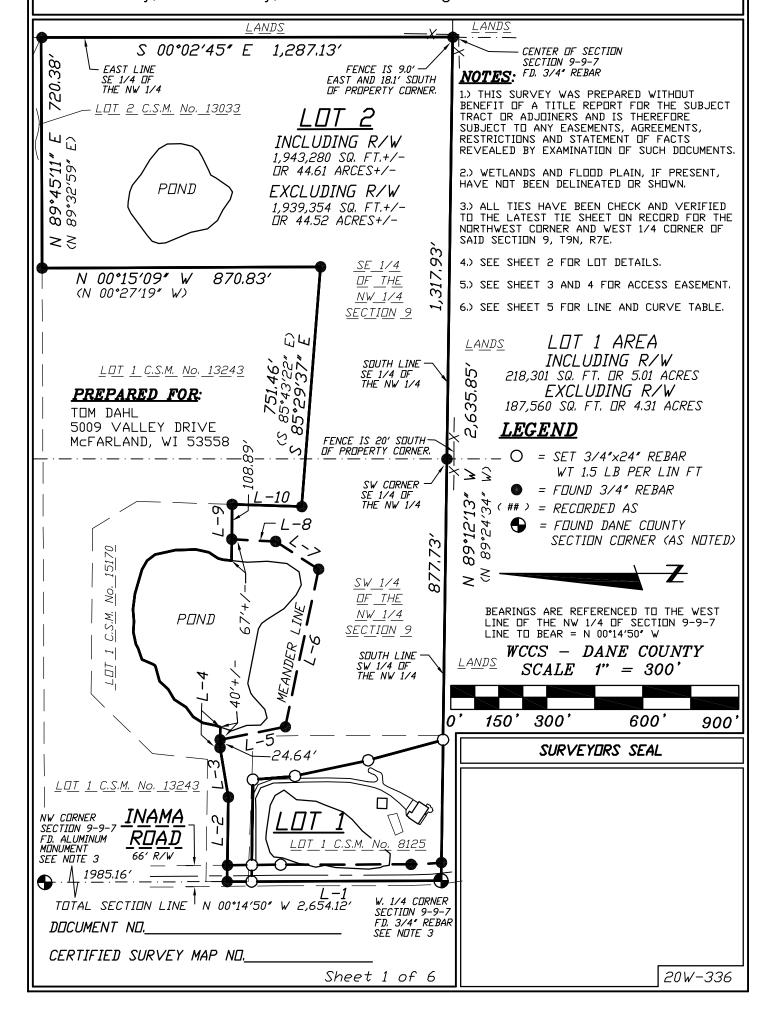

# CERTIFIED SURVEY MAP WILLIAMSON SURVEYING AND ASSOCIATES, LLC

NOA T. PRIEVE & CHRIS W. ADAMS, PROFESSIONAL LAND SURVEYORS
104 A WEST MAIN STREET, WAUNAKEE, WISCONSIN, 53597 PHONE: 608-255-5705

Located in the SW and SE 1/4's of the NW 1/4 of Section 9, T9N, R7E, Town of Roxbury, Dane County, Wisconsin, Including all of Lot 1 C.S.M. No. 8125.