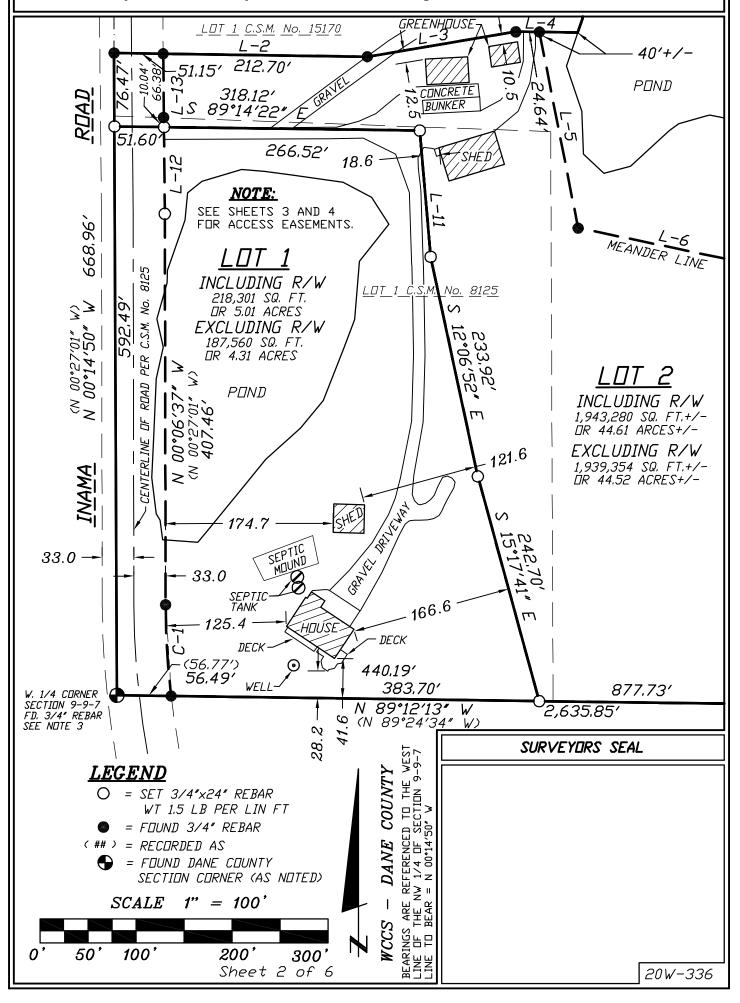

# CERTIFIED SURVEY MAP WILLIAMSON SURVEYING AND ASSOCIATES, LLC

NOA T. PRIEVE & CHRIS W. ADAMS, PROFESSIONAL LAND SURVEYORS
104 A WEST MAIN STREET, WAUNAKEE, WISCONSIN, 53597 PHONE: 608-255-5705

Located in the SW and SE 1/4's of the NW 1/4 of Section 9, T9N, R7E, Town of Roxbury, Dane County, Wisconsin, Including all of Lot 1 C.S.M. No. 8125.