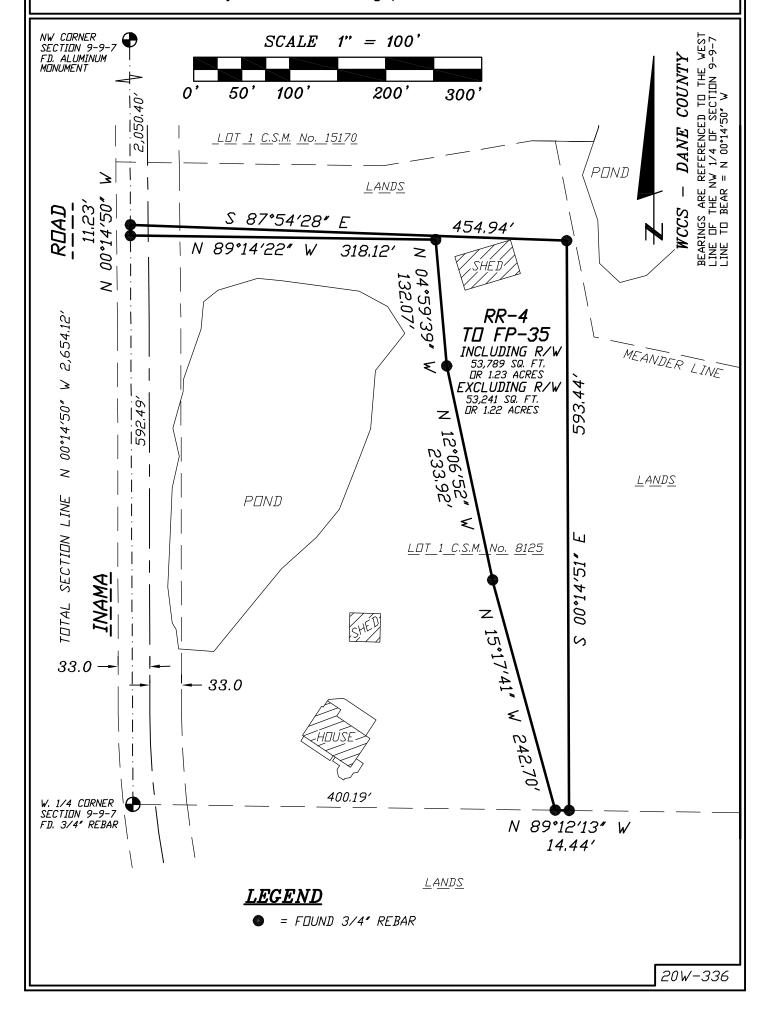

#### **RR-4 TO FP-35**

A parcel of land being located in part of the Southwest ¼ of the Northwest ¼ of Section 9, T9N, R7E, Town of Roxbury, Dane County, Wisconsin. Being part of Lot 1, Certified Survey Map No. 8125, being more particularly described as follows:

Commencing at the West ¼ corner of said Section 9; thence N 00°14′50″ W along the west line of the Northwest ¼, 592.49 feet to the point of beginning.

Thence continue N 00°14′50″ W, 11.23 feet to the north line of said Lot 1; thence along said Lot 1 for the next 3 courses S 87°54′28″ E, 454.94 feet; thence S 00°14′51″ E, 593.44 feet; thence N 89°12′13″ W, 14.44 feet; thence N 15°17′41″ W, 242.70 feet; thence N 12°06′52″ W, 233.92 feet; thence N 04°59′39″ W, 132.07 feet; thence N 89°14′22″ W, 318.12 feet to the point of beginning. This parcel contains 53,789 sq. ft. or 1.23 acres and is subject to a road right of over the westerly side thereof.