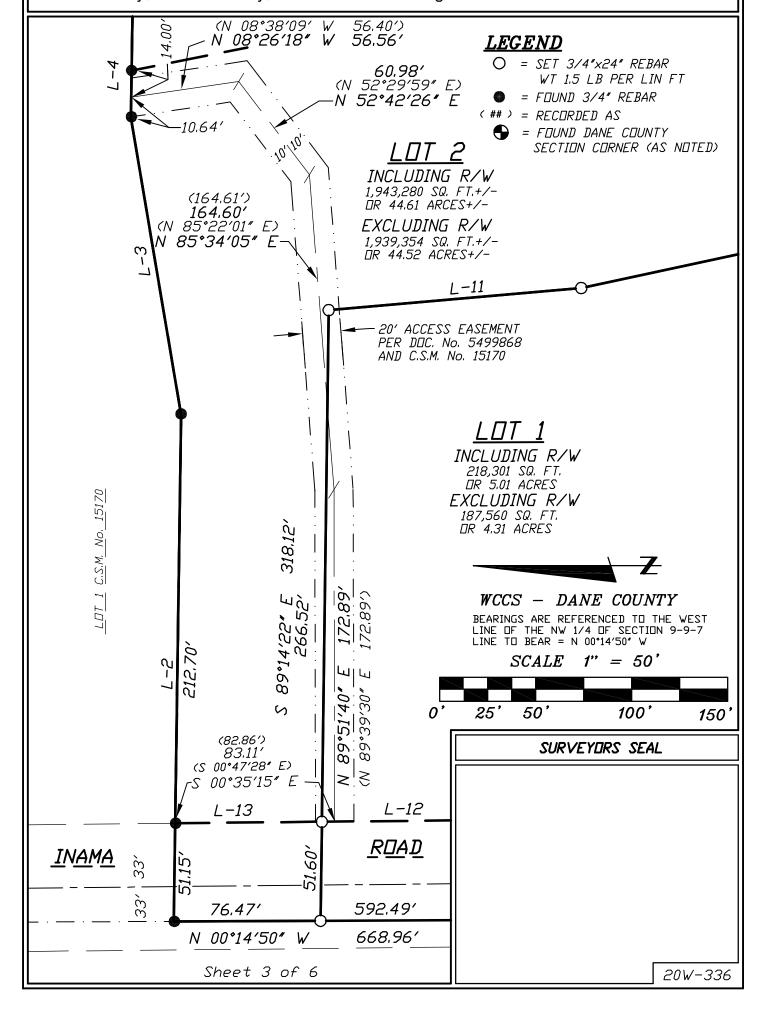

#### **RR-4 TO FP-35**

A parcel of land being located in part of the Southwest ¼ of the Northwest ¼ of Section 9, T9N, R7E, Town of Roxbury, Dane County, Wisconsin. Being part of Lot 1, Certified Survey Map No. 8125, being more particularly described as follows:

Commencing at the West ¼ corner of said Section 9; thence N 00°14′50″ W along the west line of the Northwest ¼, 592.49 feet to the point of beginning.

Thence continue N 00°14′50″ W, 11.23 feet to the north line of said Lot 1; thence along said Lot 1 for the next 3 courses S 87°54′28″ E, 454.94 feet; thence S 00°14′51″ E, 593.44 feet; thence N 89°12′13″ W, 14.44 feet; thence N 15°17′41″ W, 242.70 feet; thence N 12°06′52″ W, 233.92 feet; thence N 04°59′39″ W, 132.07 feet; thence N 89°14′22″ W, 318.12 feet to the point of beginning. This parcel contains 53,789 sq. ft. or 1.23 acres and is subject to a road right of over the westerly side thereof.

# CERTIFIED SURVEY MAP WILLIAMSON SURVEYING AND ASSOCIATES, LLC

NOA T. PRIEVE & CHRIS W. ADAMS, PROFESSIONAL LAND SURVEYORS
104 A WEST MAIN STREET, WAUNAKEE, WISCONSIN, 53597 PHONE: 608-255-5705

Located in the SW and SE 1/4's of the NW 1/4 of Section 9, T9N, R7E, Town of Roxbury, Dane County, Wisconsin, Including all of Lot 1 C.S.M. No. 8125.