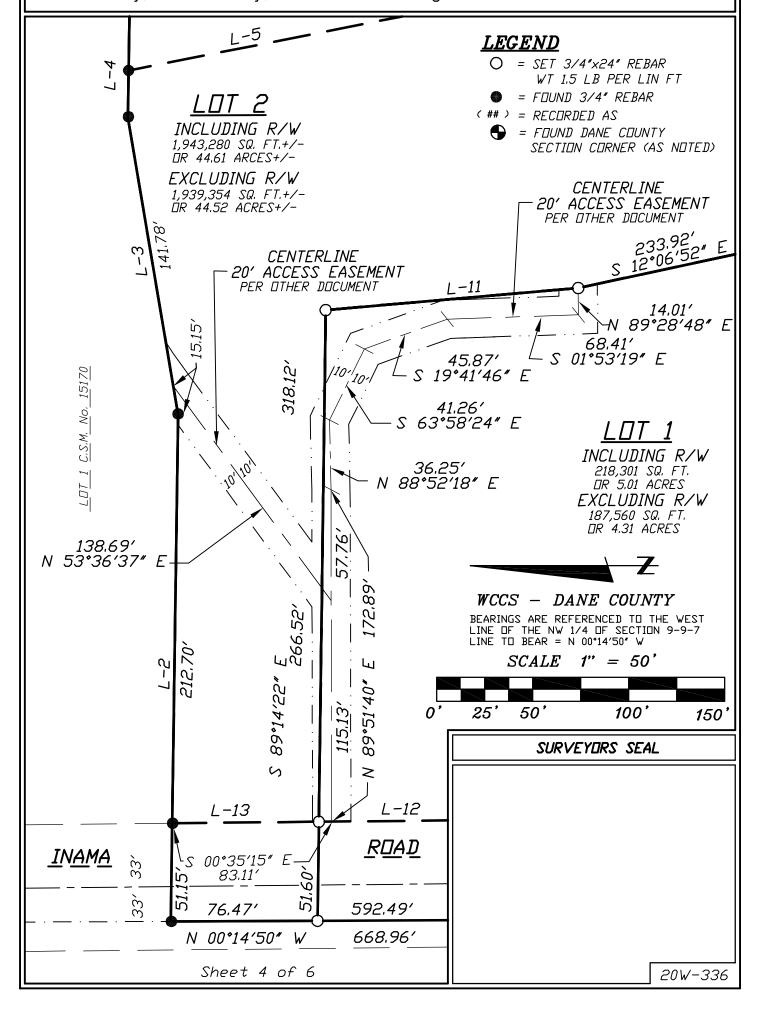

#### **RR-4 TO FP-35**

A parcel of land being located in part of the Southwest ¼ of the Northwest ¼ of Section 9, T9N, R7E, Town of Roxbury, Dane County, Wisconsin. Being part of Lot 1, Certified Survey Map No. 8125, being more particularly described as follows:

Commencing at the West ¼ corner of said Section 9; thence N 00°14′50″ W along the west line of the Northwest ¼, 592.49 feet to the point of beginning.

Thence continue N 00°14′50″ W, 11.23 feet to the north line of said Lot 1; thence along said Lot 1 for the next 3 courses S 87°54′28″ E, 454.94 feet; thence S 00°14′51″ E, 593.44 feet; thence N 89°12′13″ W, 14.44 feet; thence N 15°17′41″ W, 242.70 feet; thence N 12°06′52″ W, 233.92 feet; thence N 04°59′39″ W, 132.07 feet; thence N 89°14′22″ W, 318.12 feet to the point of beginning. This parcel contains 53,789 sq. ft. or 1.23 acres and is subject to a road right of over the westerly side thereof.

# CERTIFIED SURVEY MAP WILLIAMSON SURVEYING AND ASSOCIATES, LLC

NOA T. PRIEVE & CHRIS W. ADAMS, PROFESSIONAL LAND SURVEYORS
104 A WEST MAIN STREET, WAUNAKEE, WISCONSIN, 53597 PHONE: 608-255-5705

Located in the SW and SE 1/4's of the NW 1/4 of Section 9, T9N, R7E, Town of Roxbury, Dane County, Wisconsin, Including all of Lot 1 C.S.M. No. 8125.