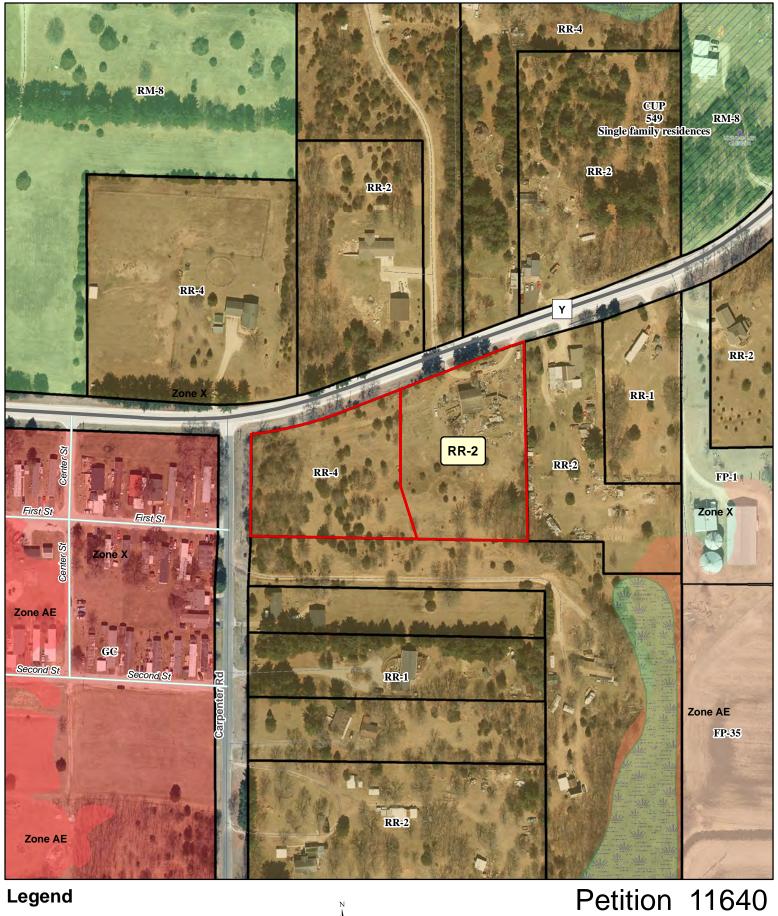

# **Dane County Rezone Petition**

 Application Date
 Petition Number

 11/16/2020
 DCPREZ-2020-11640

 01/26/2021
 DCPREZ-2020-11640

| OWNER INFORMATION                       |                    |                             |                                            | AGENT INFORMATION                            |                                 |            |  |  |
|-----------------------------------------|--------------------|-----------------------------|--------------------------------------------|----------------------------------------------|---------------------------------|------------|--|--|
| OWNER NAME<br>DANFORTH REV T            | R, MARILYN J       | PHONE (with Code) (608) 332 | IJ                                         | GENT NAME<br>ONATHAN DANFO                   | PHONE (with Area Code) 332-9929 |            |  |  |
| BILLING ADDRESS (Number 6209 MINERAL PO |                    |                             | AE<br>8                                    | ADDRESS (Number & Street) 8554 ELLINGTON WAY |                                 |            |  |  |
| (City, State, Zip)  MADISON, WI 5371    | <del>5-</del>      |                             | (City, State, Zip)<br>Middleton, WI 535623 |                                              |                                 |            |  |  |
| E-MAIL ADDRESS                          |                    |                             | E-MAIL ADDRESS<br>jon.danforth@gmail.com   |                                              |                                 |            |  |  |
| ADDRESS/L                               | OCATION 1          | AD                          | DRESS/LC                                   | SS/LOCATION 2 ADDRESS/LOCATION 3             |                                 |            |  |  |
| ADDRESS OR LOCATION OF REZONE ADD       |                    |                             | S OR LOCAT                                 | OR LOCATION OF REZONE ADDRESS OR LOCATIO     |                                 |            |  |  |
| 10317 County Highv                      | vay Y              |                             |                                            |                                              |                                 |            |  |  |
| TOWNSHIP MAZOMANIE                      | SECTION T          | OWNSHIP                     |                                            | SECTION                                      | TOWNSHIP                        | SECTION    |  |  |
| PARCEL NUMBI                            | ERS INVOLVED       | PAR                         | PARCEL NUMBERS INVOLVED PARCEL NUMBERS IN  |                                              |                                 | S INVOLVED |  |  |
| 0906-281                                | -8300-2            |                             |                                            | ,                                            |                                 |            |  |  |
|                                         |                    | RF                          | ASON FOR                                   | REZONE                                       |                                 |            |  |  |
|                                         |                    |                             |                                            |                                              |                                 |            |  |  |
| FR                                      | ROM DISTRICT:      |                             |                                            | TO DISTRICT:                                 |                                 |            |  |  |
| RR-4 Rural Residential District         |                    |                             | RR-2 Rura                                  | 4.5                                          |                                 |            |  |  |
| C.S.M REQUIRED?                         | PLAT REQUIRED?     |                             | STRICTION<br>IIRED?                        | INSPECTOR'S<br>INITIALS                      | SIGNATURE:(Owner or             | Agent)     |  |  |
| ☑ Yes ☐ No                              | Yes 🗹 No           | Yes                         | ☑ No                                       | RWL1                                         |                                 |            |  |  |
| Applicant Initials                      | Applicant Initials | Applicant Initi             | als                                        |                                              | PRINT NAME:                     |            |  |  |
|                                         |                    |                             |                                            |                                              | DATE:                           |            |  |  |

## Legend

Wetland Floodplain **Significant Soils** 

Class 1 Class 2

50 100

200 Feet

DANFORTH REV TR, **MARILYN J** 

RR-4 to RR-2

Legal Description: Lot 1, Certified Survey Map 2967, Section 28, T09N, R06E, Town of Mazomanie, Dane County, Wisconsin