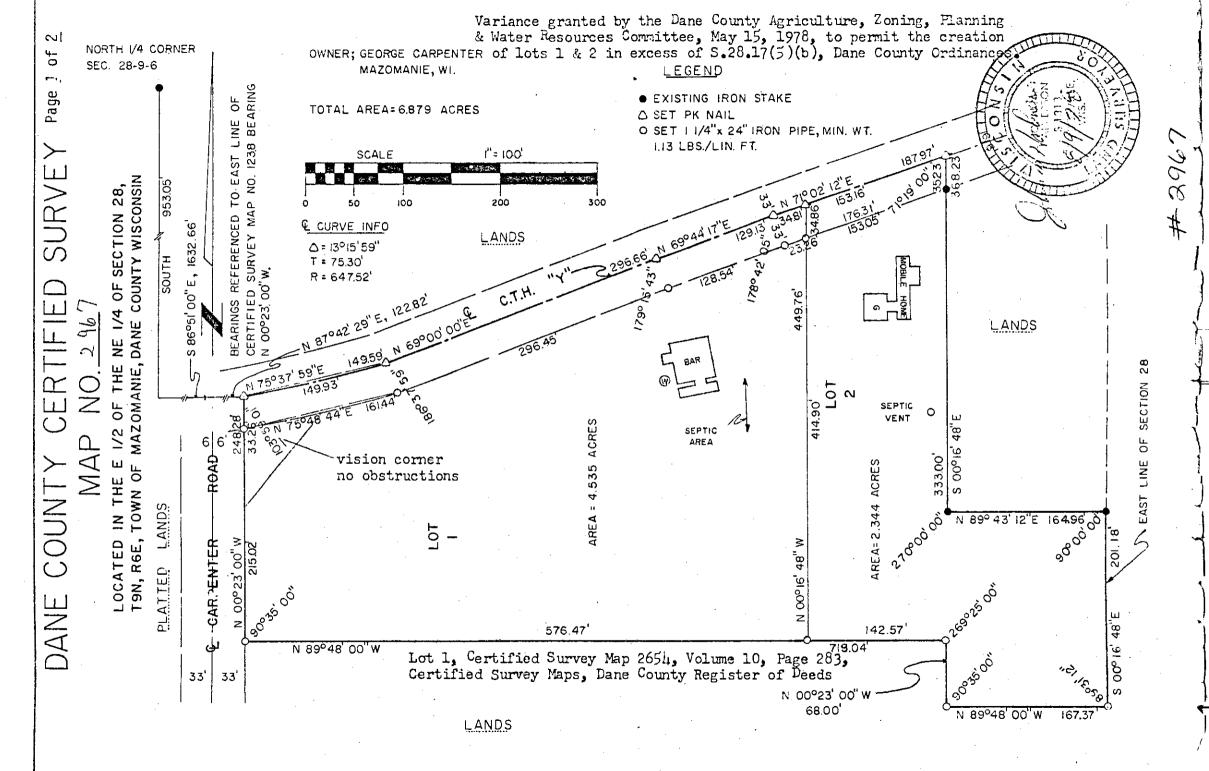

72 1 1 3 3 MP1 0 78

I, John M. Halverson, Registered Land Surveyor, hereby certify that I have surveyed, divided, and mapped a part of the East ½ of the NE¼ of Section 28, Town 9 North, Range 6 East, Town of Mazomanie, Dane County, Wisconsin described as follows:

Commencing at the North  $\frac{1}{4}$  Corner of said Section 28; thence South, 953.05 feet; thence South  $86^{0}51'00"$  East, 1632.66 feet; thence North  $87^{0}42'29"$  East 122.82 feet to the point of beginning, said point being the point of curvature of a curve to the left having a central beginning, said point being the point of curvature of a curve to the left having a central angle of 13°15'59" and a radius of 647.52 feet; thence Northeasterly, 149.93 feet along the arc of the curve to the point of tangency thereof, said arc also being the centerline of C.T.H. "Y", the chord which bears North 75°37'59" East, 149.59 feet; thence North 69°04'17" East along the centerline of C.T.H. "Y", 296.66 feet; thence North 69°44'17" East along the centerline of C.T.H. "Y", 129.13 feet; thence North 71°02'12" East along the centerline of C.T.H. "Y", 187.97 feet; thence South 00°16'48" East, 368.23 feet; thence North 89°43'12" East, 164.96 feet; thence South 00°16'48" East, 201.18 feet; thence North 89°48'00" West, 167.37 feet; thence North 00°23'00" West, 68.00 feet; thence North 89°48'00" West, 719.04 feet to a point in the Westerly right-of-way lime of Carpenter Road; thence North 00°23'00" West along the Westerly right-of-way limit of Carpenter Road and that line extended, 248.28 West along the Westerly right-of-way limit of Carpenter Road and that line extended, 248.28 feet to the point of beginning. Said parcel contains 6.879 acres. Subject to a 33.00 foot road right-of-way to C.T.H. "Y". Subject to any and all other easements of record.

I further certify that the within drawing is a correct representation of the boundaries surveyed and that I have fully complied with the provisions of Chapter 236 of the revised statutes of the State of Wisconsin in surveying and mapping the same.

> John M. Halverson Registered Land Surveyor

S-1318 Dodgeville, WI August 9, 1978

Variance granted by the Dane County Agriculture, Zoning, Planning & Water Resources Committee, to permit the creation of Lot 1 and Lot 2, May 15, 1978