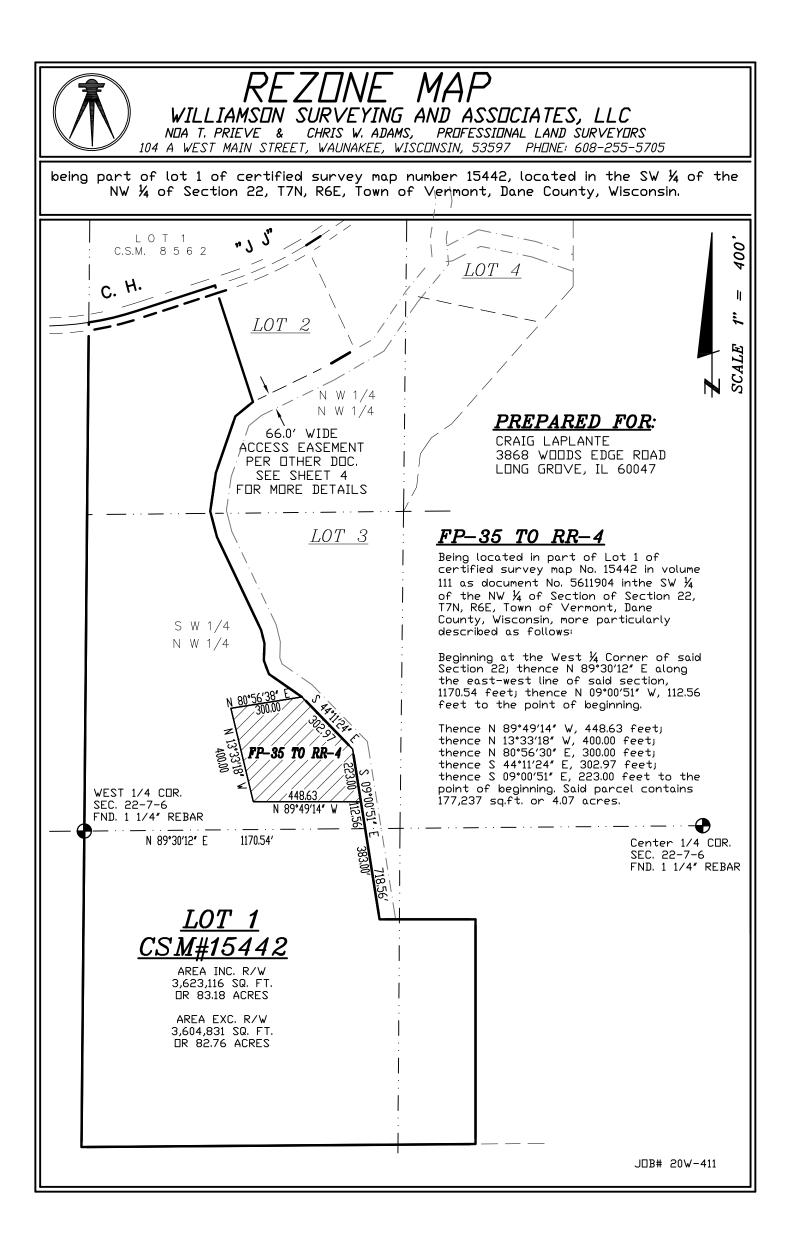

### FP – 35 to RR - 4

Being located in part of Lot 1 of certified survey map No. 15442 in volume 111 as document No. 5611904 in the SW ¼ of the NW ¼ of Section of Section 22, T7N, R6E, Town of Vermont, Dane County, Wisconsin, more particularly described as follows:

Beginning at the West Corner of said Section 22; thence N 89°30'12" E along the east-west line of said section, 1170.54 feet; thence N 09°00'51" W, 112.56 feet to the point of beginning.

Thence N 89°49'14" W, 448.63 feet; thence N 13°33'18" W, 400.00 feet; thence N 80°56'30" E, 300.00 feet; thence S 44°11'24" E, 302.97 feet; thence S 09°00'51" E, 223.00 feet to the point of beginning. Said parcel contains 177,237 sq.ft. or 4.07 acres.