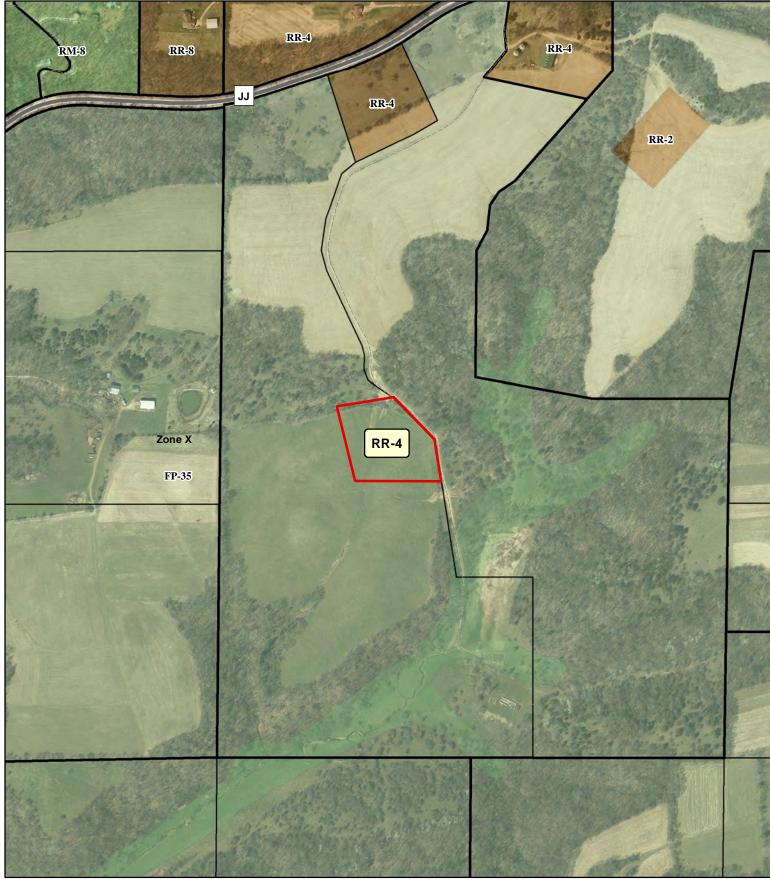

----------------------------------------------------------------------------|
|--------------------------------------------------------------|--|-------------------------------------------------------------|-------------------------------------------------------------------------------|

I certify by my signature that all information provided with this application is true and correct to the best of my knowledge and understand that submittal of false or incorrect information may be grounds for denial. Permission is hereby granted for Department staff to access the property if necessary to collect information as part of the review of this application. Any agent signing below verifies that he/she has the consent of the owner to file the application.

Owner/Agent Signature

Date \_\_\_\_\_





# Legend

| Wetland    | Significant Soils |         |  |
|------------|-------------------|---------|--|
| Floodplain |                   | Class 1 |  |
|            |                   | Class 2 |  |



0 125 250 500 Feet

# Petition 11644 Craig LaPlante



### FP – 35 to RR - 4

Being located in part of Lot 1 of certified survey map No. 15442 in volume 111 as document No. 5611904 in the SW ¼ of the NW ¼ of Section of Section 22, T7N, R6E, Town of Vermont, Dane County, Wisconsin, more particularly described as follows:

Beginning at the West Corner of said Section 22; thence N 89°30'12" E along the east-west line of said section, 1170.54 feet; thence N 09°00'51" W, 112.56 feet to the point of beginning.

Thence N 89°49'14" W, 448.63 feet; thence N 13°33'18" W, 400.00 feet; thence N 80°