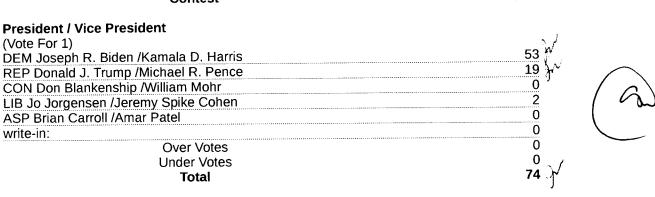

## Village of BLUE MOUNDS Ward 1

| PRESIDENT OF THE UNITED STATES             | 4   |
|--------------------------------------------|-----|
| Joseph R. Biden / Kamala D. Harris         | 399 |
| Donald J. Trump / Michael R. Pence         | 171 |
| Don Blankenship / William Mohr             | 1   |
| Jo Jorgensen / Jeremy Spike Cohen          | 9   |
| Brian Carroll / Amar Patel                 | C   |
| Kasey Wells (write-in)                     | 0   |
| Jade Simmons/Claudeliah J. Roze (write-in) | 0   |
| President R19 Boddie (write-in)            | 0   |
| Howie Hawkins / Angela Walker (write-in)   | 0   |
| Gloria La Riva/Sunil Freeman (write-in)    | 0   |
| Kanye West / Michelle Tidball (write-in)   | 1   |
| Mark Charles/Adrian Wallace (write-in)     | 0   |
| SCATTERING                                 | 0   |
| REPRESENTATIVE IN CONGRESS DISTRICT 2      |     |
| Mark Pocan                                 | 388 |
| Peter Theron                               | 174 |
| SCATTERING                                 | 1   |
| REPRESENTATIVE TO THE ASSEMBLY DISTRICT    | 80  |
| Sondy Pope                                 | 377 |
| Chase Binnie                               | 188 |
| SCATTERING                                 | 0   |
| DANE COUNTY DISTRICT ATTORNEY              |     |
| Ismael Ozanne                              | 422 |
| SCATTERING                                 | 3   |
| Dane County Clerk                          |     |
| Scott McDonell                             | 430 |
| SCATTERING                                 | 4   |
| Dane County Treasurer                      |     |
| Adam Gallagher                             | 426 |
| SCATTERING                                 | 3   |
| Dane County Register of Deeds              |     |
| Kristi Chlebowski                          | 425 |
| SCATTERING                                 | 3   |

o overloks us

Total

|                            | e #: 8509420005     |                         |     | Dane County           |
|----------------------------|---------------------|-------------------------|-----|-----------------------|
| V Blue Mounds Wd 1         |                     |                         |     | 2020 General Election |
| 11/21/2020 14:08:13        |                     |                         |     | 11/03/2020            |
| First Ballot Date Time:    | 11/21/2020 10:26:24 | Total Sheets Processed: | 583 |                       |
| Last Ballot Date Time:     | 11/21/2020 14:06:53 | Total Ballots Cast:     | 583 |                       |
|                            |                     | Blank Sheets Cast:      | 3   |                       |
| E                          | Ballot Style        | Sheets Processed        |     |                       |
| Seq:00009 Typ:01 Spl:01    |                     | 583                     |     |                       |
|                            | Contest             | Votes                   |     |                       |
| President / Vice Presiden  | t                   |                         |     |                       |
| (Vote For 1)               |                     |                         | 1   |                       |
| DEM Joseph R. Biden /Kan   | nala D. Harris      | 398                     | •   |                       |
| REP Donald J. Trump /Micl  | nael R. Pence       | 171                     | •   |                       |
| CON Don Blankenship /Wil   | liam Mohr           | 1                       |     |                       |
| LIB Jo Jorgensen /Jeremy   | Spike Cohen         | 9                       |     |                       |
| ASP Brian Carroll /Amar Pa |                     | 0                       |     |                       |
| write-in:                  |                     | 1                       |     |                       |
| (                          | Over Votes          | 0                       |     |                       |
| l                          | Jnder Votes         | 3                       |     |                       |