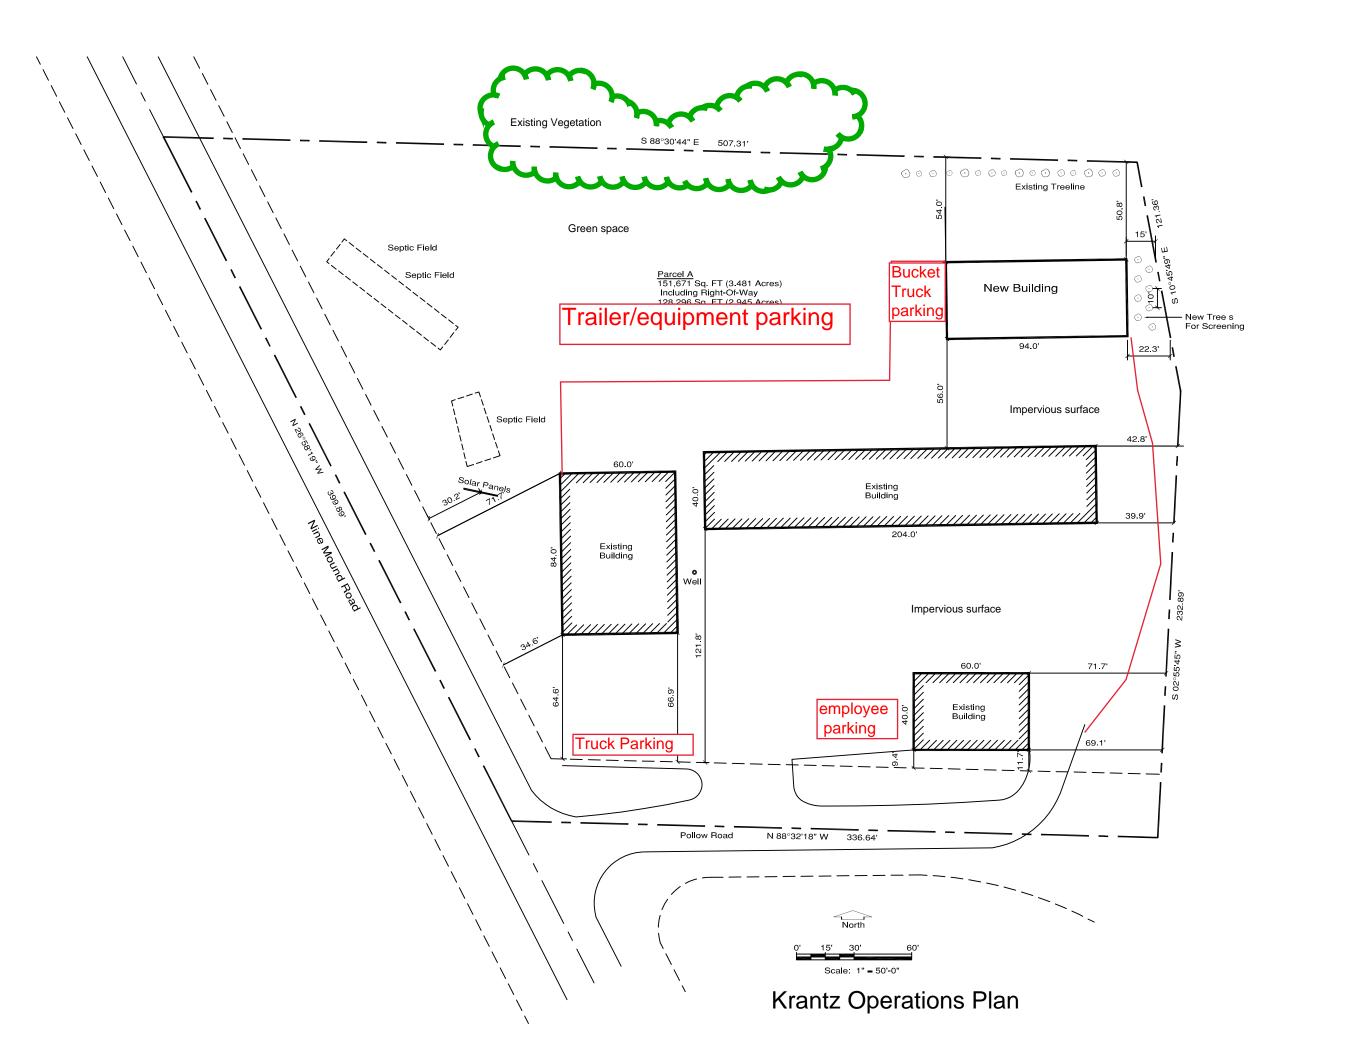

Owner/Agent Signature\_

Date 11-3-2020

Krantz Electric Inc. 2650 N. Nine Mound Rd

Verona WI 53593 (608) 845-9156 Fax: 845-7584

DATE: November 30, 2020

TO: Dane County Zoning

This letter is for the rezoning of the property located at 2650 North Nine Mound Road, located in the Town of Verona, WI 53593. Our company is Krantz Electric, Inc. We are an electrical contracting company. We currently employ 30 people. Our hours of operation are from 6:30 am to 4:00 pm, Monday thru Friday. We are closed on weekends and holidays, providing emergency service only. We are requesting the rezoning so we can add 1 additional building for our storage needs, as we currently are renting a warehouse in the city of Verona. For our needs and efficiency, it will make our daily operation much more efficient if we have all of our supplies on property. We also have rental warehouse space on the property, so there is some traffic with the renters in and out every day.

# Existing vegetation on North property line

0 50 100 200 Feet