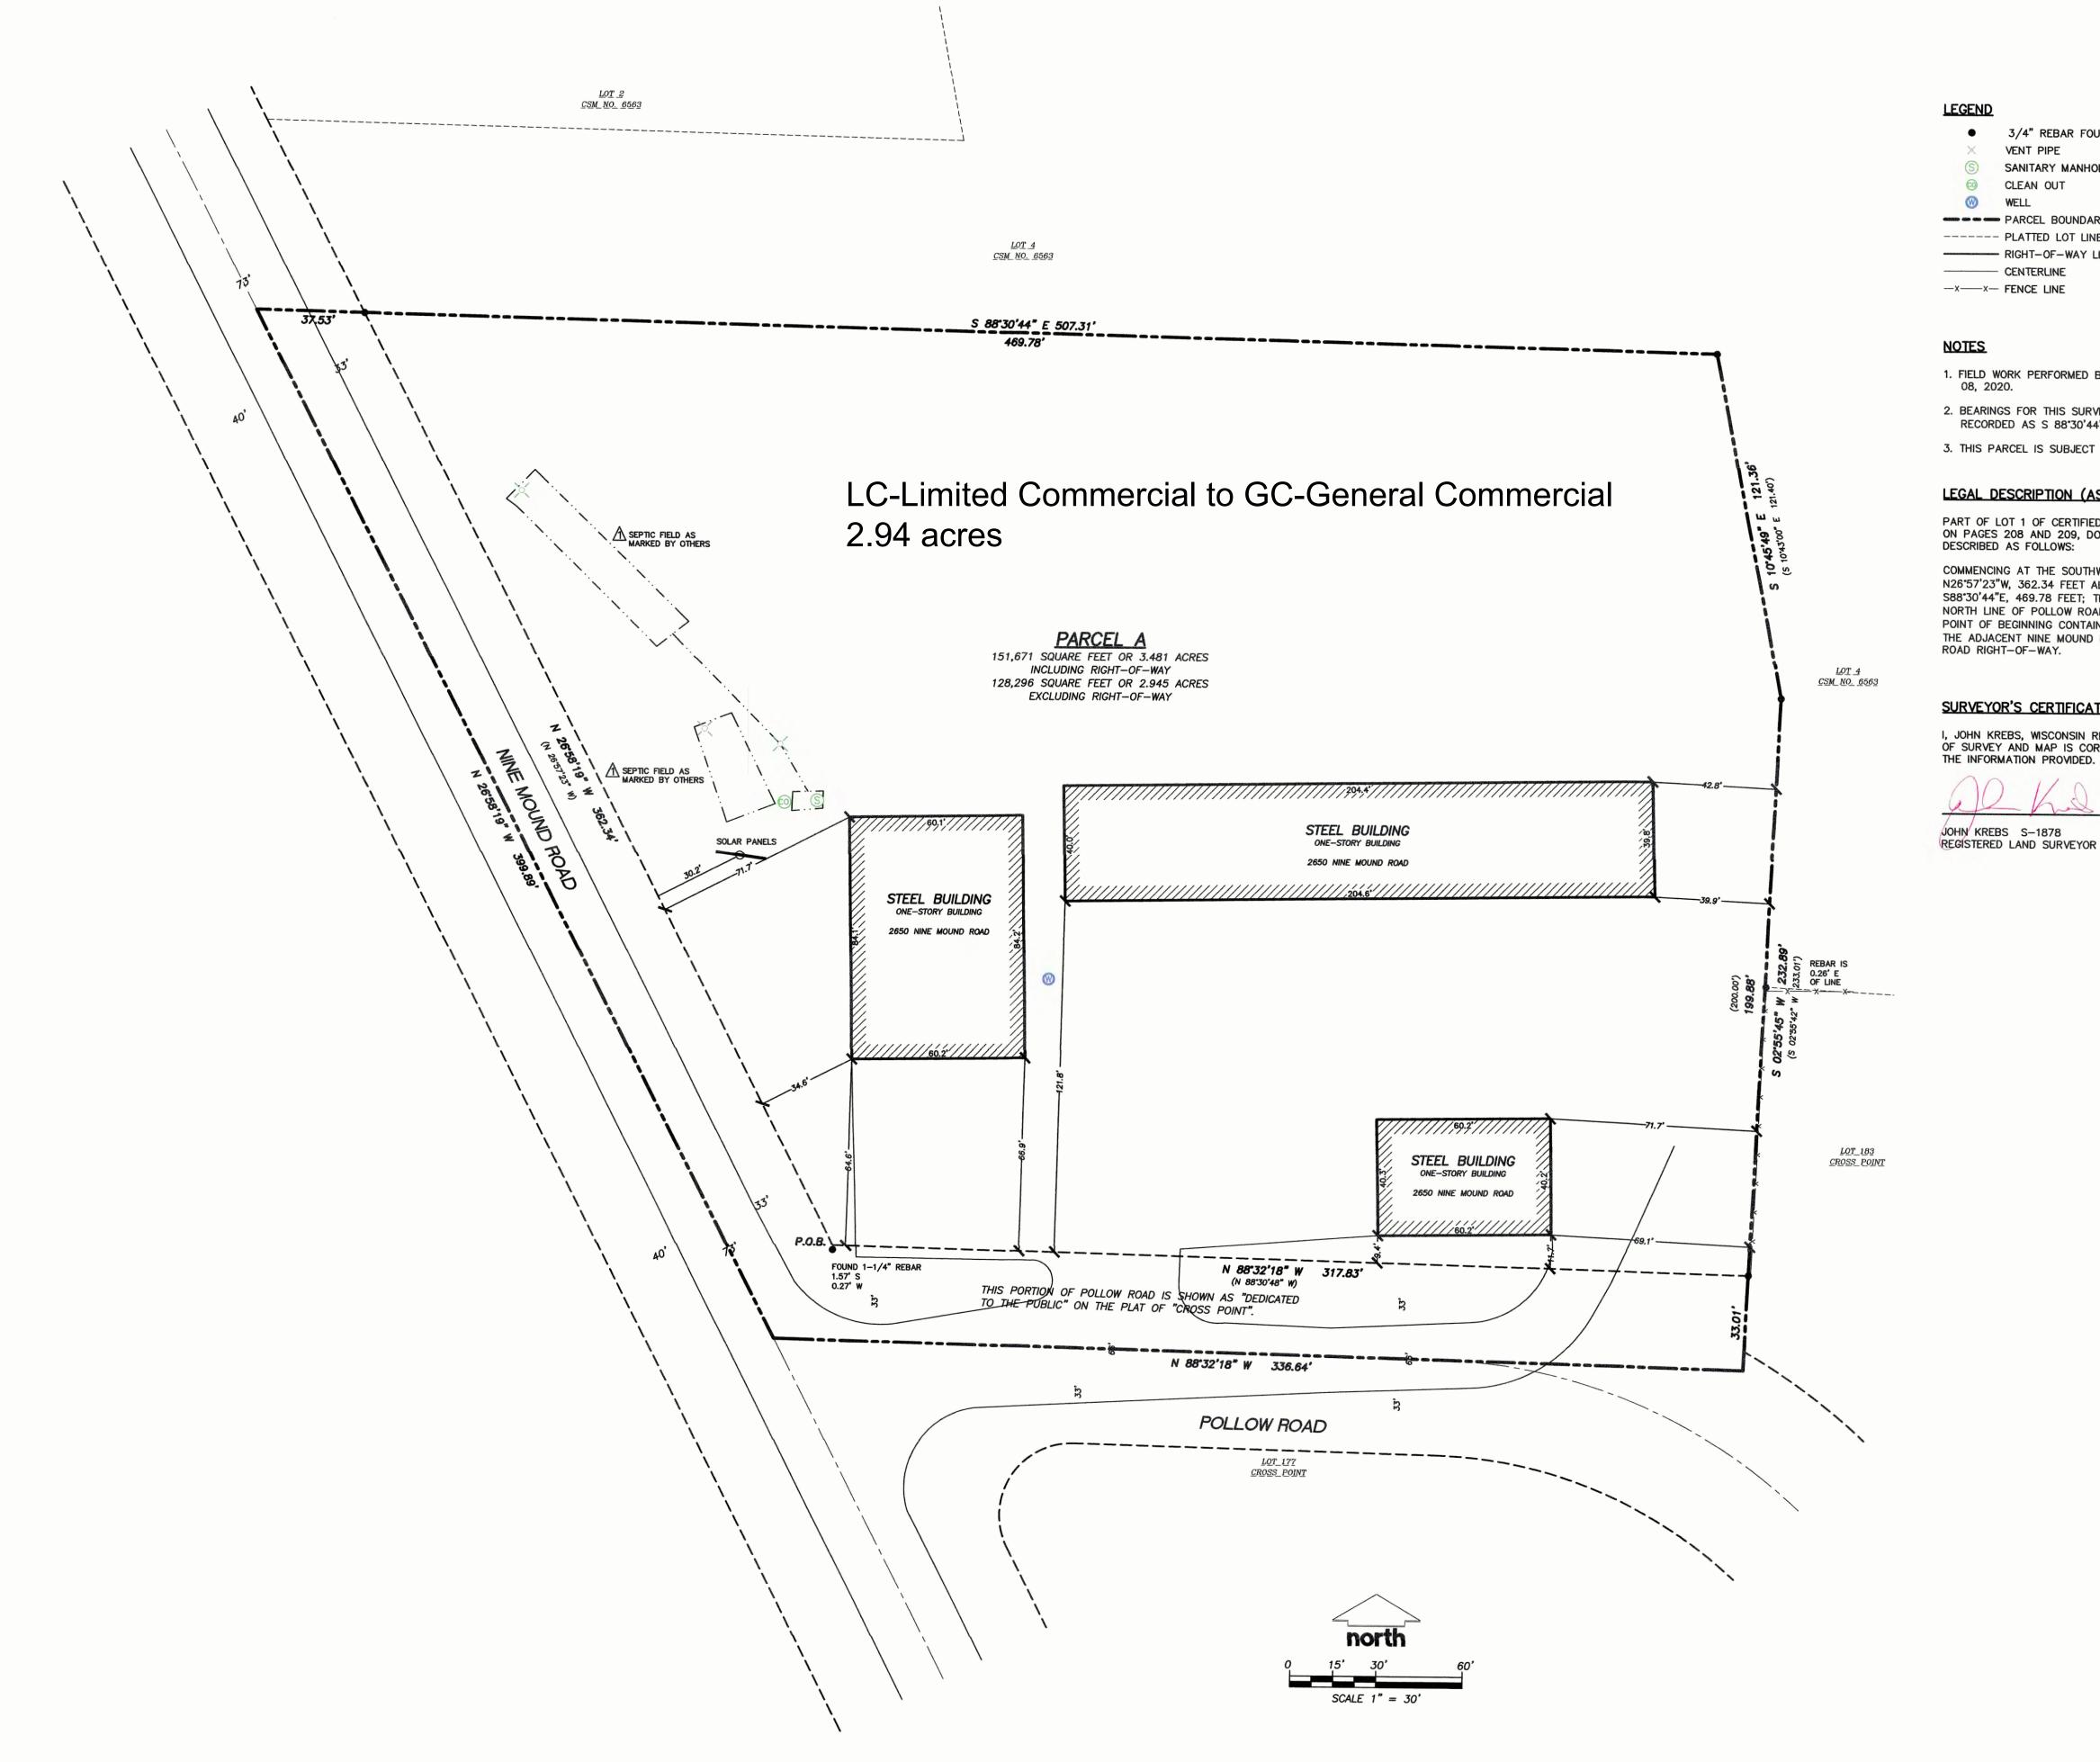

## LEGAL DESCRIPTION (AS FURNISHED)

PART OF LOT 1 OF CERTIFIED SURVEY MAP NO. 2605 RECORDED IN VOLUME 10 OF CERTIFIED SURVEYS ON PAGES 208 AND 209, DOCUMENT NO. 1541596, IN THE TOWN OF VERONA, DANE COUNTY, WISCONSIN, DESCRIBED AS FOLLOWS:

COMMENCING AT THE SOUTHWEST CORNER OF LOT 1, WHICH IS THE POINT OF BEGINNING: THENCE N26'57'23"W, 362.34 FEET ALONG THE EAST RIGHT-OF-WAY LINE OF NINE MOUND ROAD; THENCE S88'30'44"E, 469.78 FEET; THENCE S10'43'00"E, 121.40 FEET; THENCE S02'55'42"W, 200.00 FEET TO THE NORTH LINE OF POLLOW ROAD; THENCE N88'30'48"W, 317.83 FEET ALONG SAID NORTH LINE TO THE POINT OF BEGINNING CONTAINING 2.95 ACRES. ALSO INCLUDED IN THIS PARCEL ARE THE EAST 1/2 OF THE ADJACENT NINE MOUND ROAD RIGHT-OF-WAY, AND THE NORTH 1/2 OF THE ADJACENT POLLOW ROAD RIGHT-OF-WAY.

### SURVEYOR'S CERTIFICATE

I, JOHN KREBS, WISCONSIN REGISTERED LAND SURVEYOR NO. S-1878, HEREBY CERTIFY THAT THIS PLAT OF SURVEY AND MAP IS CORRECT TO THE BEST OF MY KNOWLEDGE AND BELIEF IN ACCORDANCE WITH

#### LC Limited Commercial to GC General Commercial

PART OF LOT 1 OF CERTIFIED SURVEY MAP NO. 2605 RECORDED IN VOLUME 10 OF CERTIFIED SURVEYS ON PAGES 208 AND 209, DOCUMENT NO. 1541596, IN THE TOWN OF VERONA, DANE COUNTY. WISCONSIN, DESCRIBED AS FOLLOWS: COMMENCING AT THE SOUTHWEST CORNER OF LOT 1, WHICH IS THE POINT OF BEGINNING; THENCE N26\*57'23"W, 362.34 FEET ALONG THE EAST RIGHT-OF-WAY LINE OF NINE MOUND ROAD; THENCE S88\*30'44"E, 469.78 FEET; THENCE S10\*43'00"E. 121.40 FEET: THENCE S02\*55'42"W 200.00 FEET TO THE NORTH LINE OF POLLOW ROAD; THENCE N88\*30' 48"W, 317.83 FEET ALONG SAID NORTH LINE TO THE POINT OF BEGINNING CONTAINING 2.95 ACRES. ALSO INCLUDED IN THIS PARCEL ARE THE EAST 1/2 OF THE ADJACENT NINE MOUND ROAD RIGHT-OF-WAY, AND THE NORTH 1 /2 OF THE ADJACENT POLLOW ROAD RIGHT-OF-WAY.