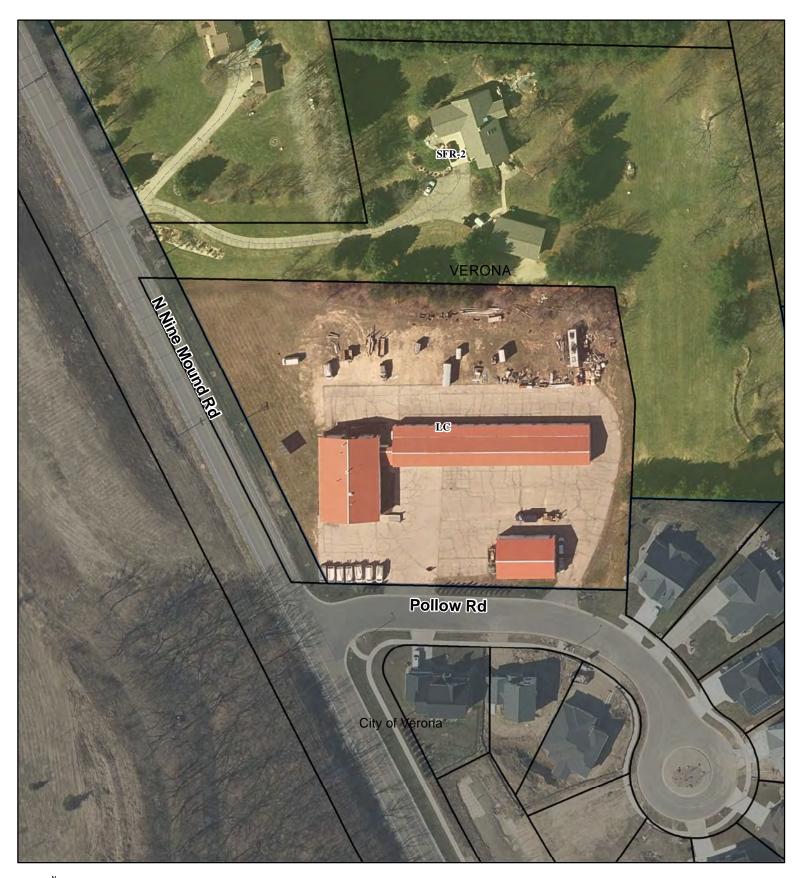

Owner/Agent Signature\_

Date 11-3-2020

Krantz Electric Inc. 2650 N. Nine Mound Rd

Verona WI 53593 (608) 845-9156 Fax: 845-7584

DATE: November 30, 2020

TO: Dane County Zoning

This letter is for the rezoning of the property located at 2650 North Nine Mound Road, located in the Town of Verona, WI 53593. Our company is Krantz Electric, Inc. We are an electrical contracting company. We currently employ 30 people. Our hours of operation are from 6:30 am to 4:00 pm, Monday thru Friday. We are closed on weekends and holidays, providing emergency service only. We are requesting the rezoning so we can add 1 additional building for our storage needs, as we currently are renting a warehouse in the city of Verona. For our needs and efficiency, it will make our daily operation much more efficient if we have all of our supplies on property. We also have rental warehouse space on the property, so there is some traffic with the renters in and out every day.

#### LC Limited Commercial to GC General Commercial

PART OF LOT 1 OF CERTIFIED SURVEY MAP NO. 2605 RECORDED IN VOLUME 10 OF CERTIFIED SURVEYS ON PAGES 208 AND 209, DOCUMENT NO. 1541596, IN THE TOWN OF VERONA, DANE COUNTY. WISCONSIN, DESCRIBED AS FOLLOWS: COMMENCING AT THE SOUTHWEST CORNER OF LOT 1, WHICH IS THE POINT OF BEGINNING; THENCE N26\*57'23"W, 362.34 FEET ALONG THE EAST RIGHT-OF-WAY LINE OF NINE MOUND ROAD; THENCE S88\*30'44"E, 469.78 FEET; THENCE S10\*43'00"E. 121.40 FEET: THENCE S02\*55'42"W 200.00 FEET TO THE NORTH LINE OF POLLOW ROAD; THENCE N88\*30' 48"W, 317.83 FEET ALONG SAID NORTH LINE TO THE POINT OF BEGINNING CONTAINING 2.95 ACRES. ALSO INCLUDED IN THIS PARCEL ARE THE EAST 1/2 OF THE ADJACENT NINE MOUND ROAD RIGHT-OF-WAY, AND THE NORTH 1 /2 OF THE ADJACENT POLLOW ROAD RIGHT-OF-WAY.