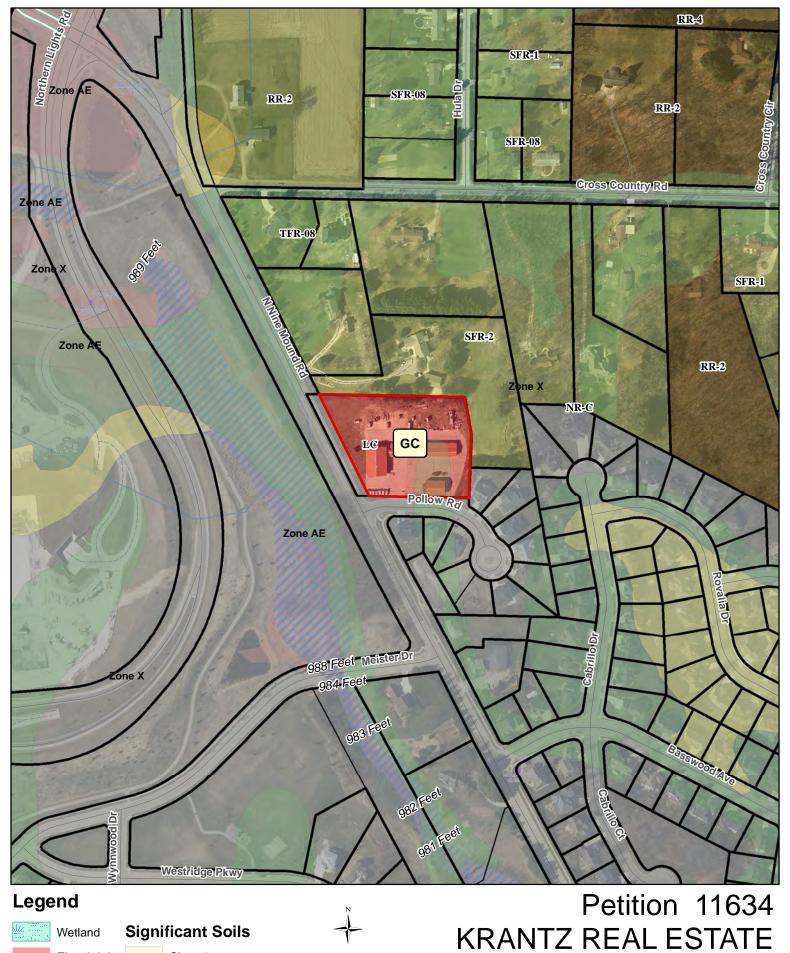

# **Dane County Rezone Petition**

| OV                                           | VNER INFORMATIO           | N                           |                                                 | AG                                      | ENT INFORMATION              |                                    |
|----------------------------------------------|---------------------------|-----------------------------|-------------------------------------------------|-----------------------------------------|------------------------------|------------------------------------|
| OWNER NAME<br>SCOTT KRANTZ IN                | VESTMENTS                 | PHONE (with Code) (608) 845 | ls                                              | GENT NAME<br>COTT KRANTZ                | Code                         | NE (with Area<br>e)<br>8) 845-9156 |
| BILLING ADDRESS (Numbe                       |                           | !                           |                                                 | DDRESS (Number & Stree<br>41 WESTWARD D |                              |                                    |
| (City, State, Zip)<br>VERONA, WI 53593       | }                         |                             |                                                 | city, State, Zip)<br>erona, WI 53593    |                              |                                    |
| E-MAIL ADDRESS skrantz@krantzelectricinc.com |                           |                             | E-MAIL ADDRESS<br>skrantz@krantzelectricinc.com |                                         |                              |                                    |
| ADDRESS/L                                    | OCATION 1                 | ADI                         | DRESS/LC                                        | OCATION 2                               | ADDRESS/LOCA                 | ATION 3                            |
| ADDRESS OR LOCATION OF REZONE                |                           | ADDRESS OR LOCATION         |                                                 | ION OF REZONE                           | ADDRESS OR LOCATION OF REZON |                                    |
| 2650 N Nine Mound                            | Road                      |                             |                                                 |                                         |                              |                                    |
| TOWNSHIP<br>VERONA                           | SECTION T                 | OWNSHIP                     |                                                 | SECTION                                 | TOWNSHIP                     | SECTION                            |
| PARCEL NUMBE                                 | RS INVOLVED               | PARCEL NUMBERS INVOLVED     |                                                 | RS INVOLVED                             | PARCEL NUMBERS INVOLVED      |                                    |
| 0608-162                                     | -8416-0                   |                             |                                                 |                                         |                              |                                    |
|                                              |                           | RE                          | ASON FOR                                        | REZONE                                  |                              |                                    |
|                                              | ICAL CONTRACTIN           |                             |                                                 |                                         |                              |                                    |
|                                              | OM DISTRICT:              |                             | TO DISTRICT:                                    |                                         |                              | ACRES                              |
| LC Limited Commer                            | GC General Commercial Dis |                             | trict                                           | 2.9                                     |                              |                                    |
| C.S.M REQUIRED?                              | PLAT REQUIRED?            | DEED RES                    | STRICTION<br>IRED?                              | INSPECTOR'S<br>INITIALS                 | SIGNATURE:(Owner or Ag       | gent)                              |
| Yes No                                       | Yes No                    | ✓ Yes Applicant Initia      | ☐ No                                            | RWL1                                    | PRINT NAME:                  |                                    |
|                                              |                           |                             |                                                 | _                                       | DATE:                        |                                    |
|                                              |                           |                             |                                                 |                                         |                              |                                    |

- PERMIT FEES DOUBLE FOR VIOLATIONS.
   ADDITIONAL FEES MAY APPLY. CONTACT DANE COUNTY ZONING AT 608-266-4266 FOR MORE INFORMATION.

|                                                   |                                    | APPLICANT I                                  | NFORMATION                                                  |                                   |                                          |  |
|---------------------------------------------------|------------------------------------|----------------------------------------------|-------------------------------------------------------------|-----------------------------------|------------------------------------------|--|
| Property Owner Name: Scott Krantz Investments. UC |                                    |                                              | Agent Name:                                                 | Scott                             | Krantz                                   |  |
| Address (Number & Stree                           |                                    |                                              | Address (Number & Street                                    |                                   | phoara Dr                                |  |
| Address (City, State, Zip): Vereng WI 53593       |                                    |                                              | Address (City, State, Zip):                                 | Yerang, wi 53593                  |                                          |  |
| Email Address: 5xrante Frante technine com        |                                    |                                              | Email Address:                                              | sprante o Frantelectroins as      |                                          |  |
| Phone#: 608-845-9150                              |                                    | î Su                                         | Phone#:                                                     | 608-                              | 608-845-9156                             |  |
|                                                   |                                    | PROPERTY II                                  | NFORMATION                                                  |                                   | Maria                                    |  |
| Township: Tolon                                   | of Verona                          | Parcel Number(s):                            |                                                             |                                   |                                          |  |
| Section:                                          |                                    | Property Address or Location:                | 2650 N. Niner                                               | Mound Ro                          | 1                                        |  |
|                                                   |                                    | REZONE D                                     | ESCRIPTION                                                  |                                   |                                          |  |
| late would whee                                   | to build ar                        | additional build                             | long. Our cure.                                             | nf LC T                           | onny dres notallow                       |  |
| we would when it. If we can gain                  | to build and the first on property | orderhonal build of we can hopefully we have | lms. Duo curre,<br>ly build anothe<br>rf <i>q remot</i> e W | nt LC to<br>a builds<br>auhouse   | oning dres notallows my some will have   |  |
| Exist                                             | ing Zoning                         | Pro                                          | posed Zoning                                                | nf CC to<br>a bierld,<br>anchouse | anny dres notallow<br>my 30 We Will have |  |
| Exist                                             |                                    | Pro                                          | posed Zoning<br>District(s)                                 | nf CC To                          |                                          |  |

Owner/Agent Signature\_

Date 11-3-2020

Krantz Electric Inc. 2650 N. Nine Mound Rd

Verona WI 53593 (608) 845-9156 Fax: 845-7584

DATE: November 30, 2020

TO: Dane County Zoning

This letter is for the rezoning of the property located at 2650 North Nine Mound Road, located in the Town of Verona, WI 53593. Our company is Krantz Electric, Inc. We are an electrical contracting company. We currently employ 30 people. Our hours of operation are from 6:30 am to 4:00 pm, Monday thru Friday. We are closed on weekends and holidays, providing emergency service only. We are requesting the rezoning so we can add 1 additional building for our storage needs, as we currently are renting a warehouse in the city of Verona. For our needs and efficiency, it will make our daily operation much more efficient if we have all of our supplies on property. We also have rental warehouse space on the property, so there is some traffic with the renters in and out every day.

Thank you

Scott Krantz

President

300 Feet

75 150

Class 1 Floodplain Class 2

- 3/4" REBAR FOUND VENT PIPE SANITARY MANHOLE CLEAN OUT
- PARCEL BOUNDARY
- ---- PLATTED LOT LINE ----- RIGHT-OF-WAY LINE ---- CENTERLINE
- 1. FIELD WORK PERFORMED BY JENKINS SURVEY & DESIGN, INC. ON DECEMBER 19, 2007 AND OCTOBER
- 2. BEARINGS FOR THIS SURVEY AND MAP ARE REFERENCED TO THE NORTH LINE OF THIS PARCEL, RECORDED AS S 88'30'44" E.
- 3. THIS PARCEL IS SUBJECT TO ALL EASEMENTS AND AGREEMENTS, BOTH RECORDED AND UNRECORDED.