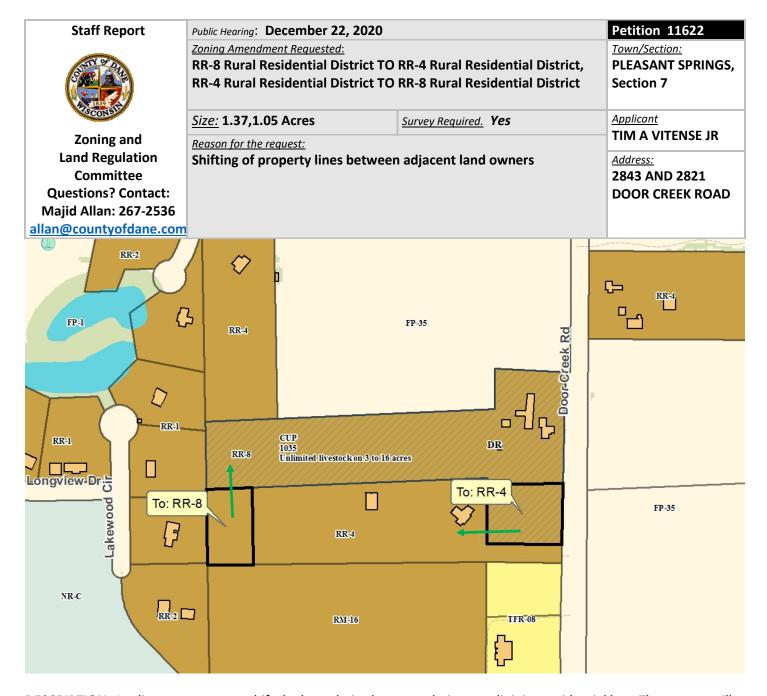

**DESCRIPTION:** Applicants propose to shift the boundaries between their two adjoining residential lots. The owners will swap roughly equal areas of land, as follows – Vitense (owner of northerly lot) will transfer approximately 1.3 acres along Door Creek Road to Remer (owner of southerly lot), in exchange for Remer transferring the westerly 1.05 acres to Vitense. The boundary adjustment will not result in any new building sites being created.