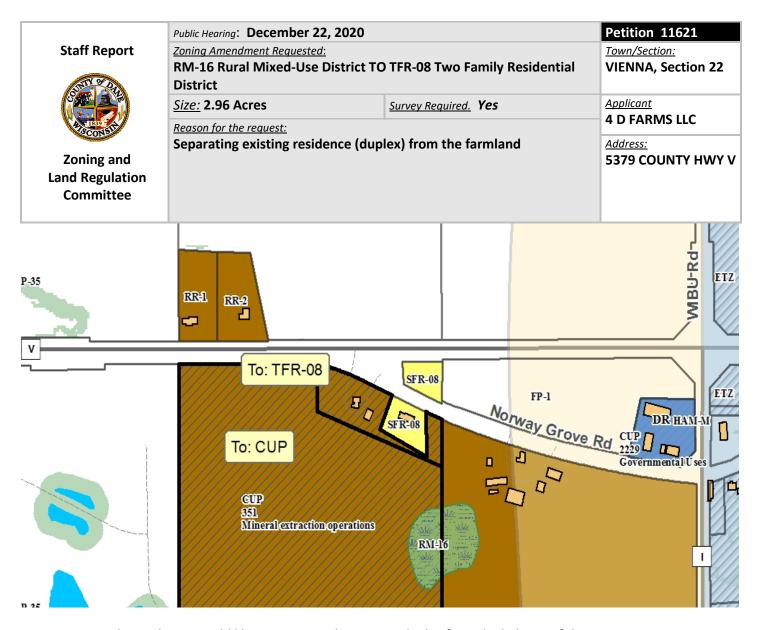

**DESCRIPTION:** The applicant would like to separate the existing duplex from the balance of the property. No new construction is planned on the proposed TFR-08 property.

**OBSERVATIONS:** The balance of the property is involved in a CUP application to expand an adjacent mineral extraction site.

**TOWN PLAN:** The proposal is in the agricultural preservation area in the Town of Vienna. The Town of Vienna has a "1 home per 75 acres" density policy. The proposal is consistent with this policy. There are no further housing density right remaining on the farm, see the attached density study.

**DANE COUNTY HIGHWAY DEPARTMENT:** County Highway V is a controlled access highway. No new access points shall be permitted on County Highway V.

**RESOURCE PROTECTION:** There appear to be no resource protection areas on site.