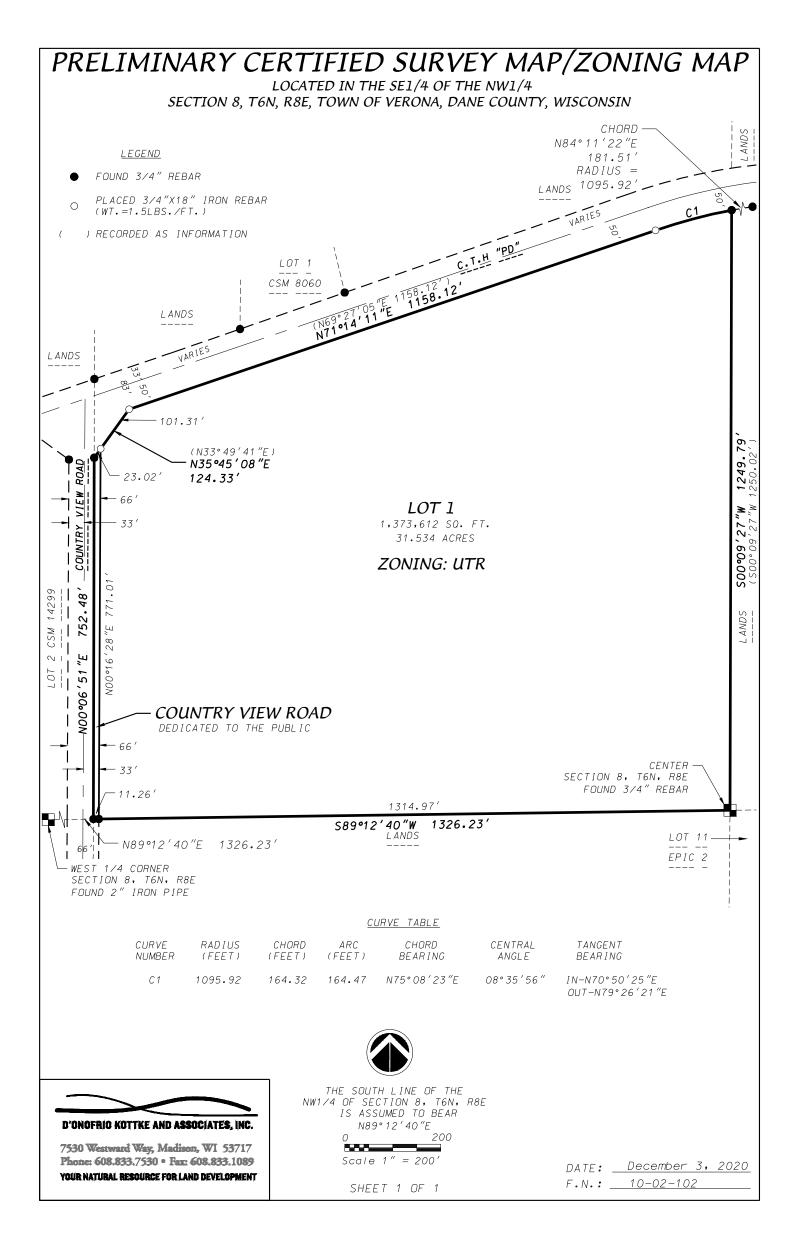

## SCHWENN - REZONING LEGAL DESCRIPTION

### LOT 1 TO BE ZONED UTR

A parcel of land located in the SE1/4 of the NW1/4 of Section 8, T6N, R8E, Town of Verona, Dane County, Wisconsin to-wit:

Commencing at the West 1/4 corner of said Section 8; thence N89°12'40"E, 1337.49 feet along the South line if said NW1/4 to a point on the East right-of-way line of Country View Road, also being the point of beginning; thence N00°16'28"E, 771.01 feet along said East right-of-way line, to a point on the Southerly right-of-way line of Country Highway "PD"; thence N35°45'08"E, 101.31 feet along said Southerly right-of-way line; thence N71°14'11"E, 1158.12 feet along said Southerly right-of-way line to a point of non-tangent curve; thence Easterly along said Southerly right-of-way line on a curve to the right which has a radius of 1095.92 feet and a chord which bears N75°08'23"E, 164.32 feet to a point on the East line of said SE1/4 of the NW1/4; thence S00°09'27"W, 1249.79 feet along said East line to the Center of said Section 8; thence S89°12'40"W, 1314.97 feet along the South line of said NW1/4 to the point of beginning. Containing 1,373,612 square feet (31.534 acres).