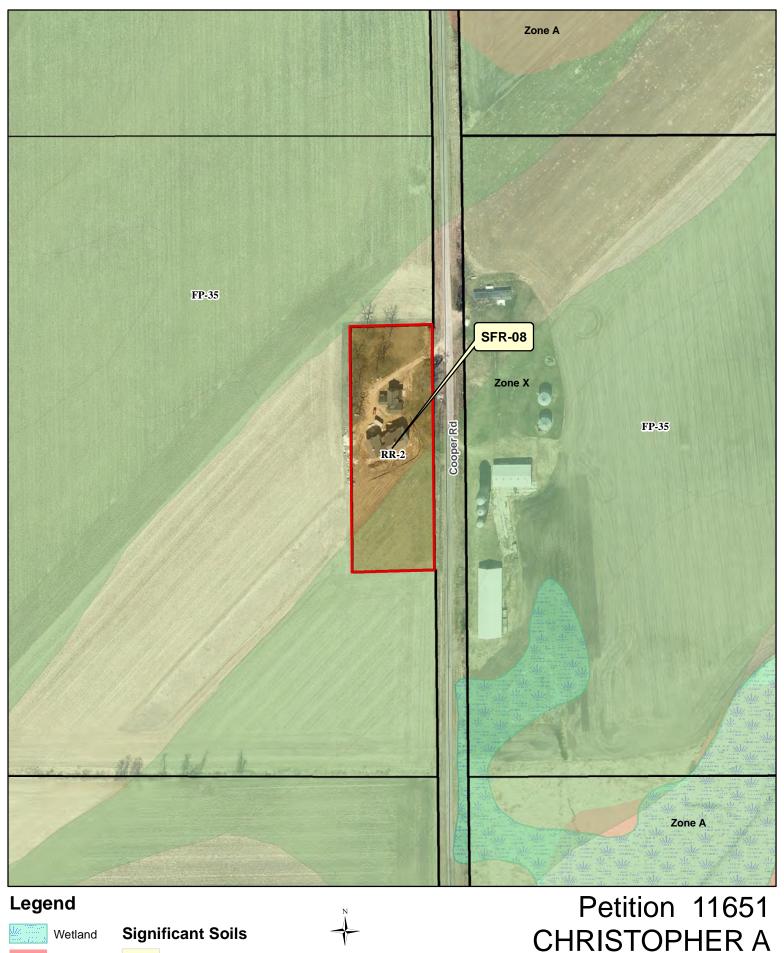

## **Dane County Rezone Petition**

Application Date Petition Number

12/16/2020

Public Hearing Date DCPREZ-2020-11651

|                                              |                    |                                                                  | 1                    | 02/23/2021                                  |                                             | 1                                       |
|----------------------------------------------|--------------------|------------------------------------------------------------------|----------------------|---------------------------------------------|---------------------------------------------|-----------------------------------------|
| OWNER INFORMATION                            |                    |                                                                  |                      | AGI                                         | ENT INFORMATIO                              | N                                       |
| OWNER NAME<br>CHRISTOPHER A SAWYER           |                    | PHONE (with Area Code) (608) 338-2876 AGENT NAME BIRRENKOTT SURV |                      | 'EYING                                      | PHONE (with Area<br>Code)<br>(608) 837-7463 |                                         |
| BILLING ADDRESS (Number 7233 COOPER RD       | & Street)          | ADDRESS (Number & Street 1677 N BRISTOL S                        |                      |                                             |                                             |                                         |
| (City, State, Zip)<br>MARSHALL, WI 535       | 59                 |                                                                  |                      | (City, State, Zip)<br>SUN PRAIRIE, WI 53590 |                                             |                                         |
| E-MAIL ADDRESS<br>SAWYER@UWALU               | MNI.COM            | E-MAIL ADDRESS<br>DBIRRENKOTT@B                                  |                      | RRENKOTTSURVEYING.COM                       |                                             |                                         |
| ADDRESS/L                                    | OCATION 1          | ADDRESS/LOCATION 2                                               |                      |                                             | ADDRESS/LOCATION 3                          |                                         |
| ADDRESS OR LOCA                              | TION OF REZONE     | ADDRESS OR LOCATION OF REZONE                                    |                      | ION OF REZONE                               | ADDRESS OR LOCATION OF REZONE               |                                         |
| 7233 COOPER ROA                              | .D                 |                                                                  |                      |                                             |                                             |                                         |
| TOWNSHIP<br>YORK                             | SECTION T          | OWNSHIP                                                          |                      | SECTION                                     | TOWNSHIP                                    | SECTION                                 |
| PARCEL NUMBE                                 | RS INVOLVED        | PARCI                                                            | EL NUMBER            | S INVOLVED                                  | PARCEL NUMB                                 | ERS INVOLVED                            |
| 0912-183                                     | -8435-0            |                                                                  |                      |                                             |                                             |                                         |
|                                              |                    | REA                                                              | ASON FOR             | REZONE                                      |                                             |                                         |
| CONSTRUCTED W                                | O A ZONING FENIV   | 11 1                                                             |                      |                                             |                                             |                                         |
| FR                                           | OM DISTRICT:       |                                                                  |                      | TO DIS                                      | TRICT:                                      | ACRES                                   |
| RR-2 Rural Residen                           | tial District      | Ş                                                                | SFR-08 Si            | ngle Family Reside                          | ntial District                              | 2.01                                    |
| C.S.M REQUIRED?                              | PLAT REQUIRED?     | DEED REST                                                        |                      | INSPECTOR'S<br>INITIALS                     | SIGNATURE:(Owner Styn Styn                  |                                         |
| ☐ Yes ☑ No                                   | Yes 🛭 No           | Yes                                                              | Ø No                 | SLJ3                                        | AGENT FOR BIRREN                            | <b>!</b>                                |
| Applicant Initials_65                        | Applicant Initials | Applicant Initia                                                 | ls_ <u><i>BS</i></u> | PRINT NA                                    |                                             | *************************************** |
| COMMENTS: THE CRESIDENCE HAS BHAVE BEEN BEEN | EEN RENDERED U     | NITARY FIXTURES                                                  |                      | TUECK                                       |                                             |                                         |
| FROM THE PROPE                               |                    |                                                                  | E COMPLETELY REMOVED |                                             | DATE:                                       |                                         |
|                                              |                    |                                                                  |                      |                                             | 12/16/20                                    | 720                                     |
|                                              |                    |                                                                  |                      |                                             |                                             |                                         |

Form Version 04.00.00

Floodplain

Class 1 Class 2

0 50 100 200 Feet CHRISTOPHER A **SAWYER** 

- PERMIT FEES DOUBLE FOR VIOLATIONS.
- ADDITIONAL FEES MAY APPLY. CONTACT DANE COUNTY ZONING AT 608-266-4266 FOR MORE INFORMATION.

|                                            |                                                          |                                                                                                            | .,,,,,,,,,,,,,,,,,,,,,,,,,,,,,,,,,,,,,,                                                                          | PPLICATION                                                                                        |                                     |                                                                |
|--------------------------------------------|----------------------------------------------------------|------------------------------------------------------------------------------------------------------------|------------------------------------------------------------------------------------------------------------------|---------------------------------------------------------------------------------------------------|-------------------------------------|----------------------------------------------------------------|
|                                            |                                                          |                                                                                                            | APPLICANT I                                                                                                      | NFORMATION                                                                                        |                                     |                                                                |
| Property Ow                                | Christopher A & Janet C Sa                               |                                                                                                            | & Janet C Sawyer                                                                                                 | Agent Name:                                                                                       | Birrenkott                          | Surveying                                                      |
| Address (Nu                                | mber & Street):                                          | ): 7233 Cooper Road                                                                                        |                                                                                                                  | Address (Number & Street):                                                                        | 1677 N. Bristol Street              |                                                                |
| Address (City                              | y, State, Zip):                                          | tate, Zip): Marshall, WI 53559                                                                             |                                                                                                                  | Address (City, State, Zip):                                                                       | Sun Prairie, WI 53590               |                                                                |
| Email Addres                               | mail Address: sawyer@uwalumni.com                        |                                                                                                            | umni.com                                                                                                         | Email Address:                                                                                    | dbirrenkott@birrenkottsurveying.com |                                                                |
| Phone#: 608-338-2876                       |                                                          |                                                                                                            | Phone#:                                                                                                          | 608.837.7463                                                                                      |                                     |                                                                |
|                                            | i de Carriera                                            |                                                                                                            | PROPERTY IN                                                                                                      | NFORMATION                                                                                        | Makkan                              |                                                                |
| Township:                                  | York                                                     |                                                                                                            | Parcel Number(s):                                                                                                | 0912-183-8435-0                                                                                   |                                     |                                                                |
| Section:                                   | 18                                                       |                                                                                                            |                                                                                                                  | 7233 Cooper Rd, Marshall, WI, 53559                                                               |                                     |                                                                |
| And the second of the second of the second |                                                          |                                                                                                            | REZONE DI                                                                                                        | ESCRIPTION                                                                                        |                                     |                                                                |
| relevant inf                               | formation. For                                           | more significant d                                                                                         | land uses, number of parcels of evelopment proposals, attach                                                     | additional pages as needed                                                                        | d.                                  | submitted to correct a violation? Yes No No                    |
| relevant inf<br>Zoning ap<br>violation n   | formation. For<br>plication was<br>otice was iss         | more significant d<br>s not filed prior<br>sued for, the re                                                | evelopment proposals, attach<br>to construciton. Upon app                                                        | additional pages as needed  Dlication post-construct  It for the requirements                     | tion, it was                        | Yes No No                                                      |
| relevant inf<br>Zoning ap<br>violation n   | formation. For<br>plication was<br>otice was iss         | more significant desprises not filed prior sued for, the response of SFR-08, as the Zoning                 | evelopment proposals, attach to construciton. Upon app<br>ar setback was insufficier<br>e setbacks and other req | additional pages as needed  Dlication post-construct  It for the requirements                     | tion, it was                        | Yes No O                                                       |
| relevant inf<br>Zoning ap<br>violation n   | formation. For plication was otice was isse e rezoned to | more significant desprises and filed prior sued for, the respectively as the SFR-08, as the Zoning sict(s) | evelopment proposals, attach to construciton. Upon app<br>ar setback was insufficier<br>e setbacks and other req | additional pages as needed plication post-construc nt for the requirements urements of this zonin | tion, it was                        | Yes No discovered that, and a poning. It is requesed that this |