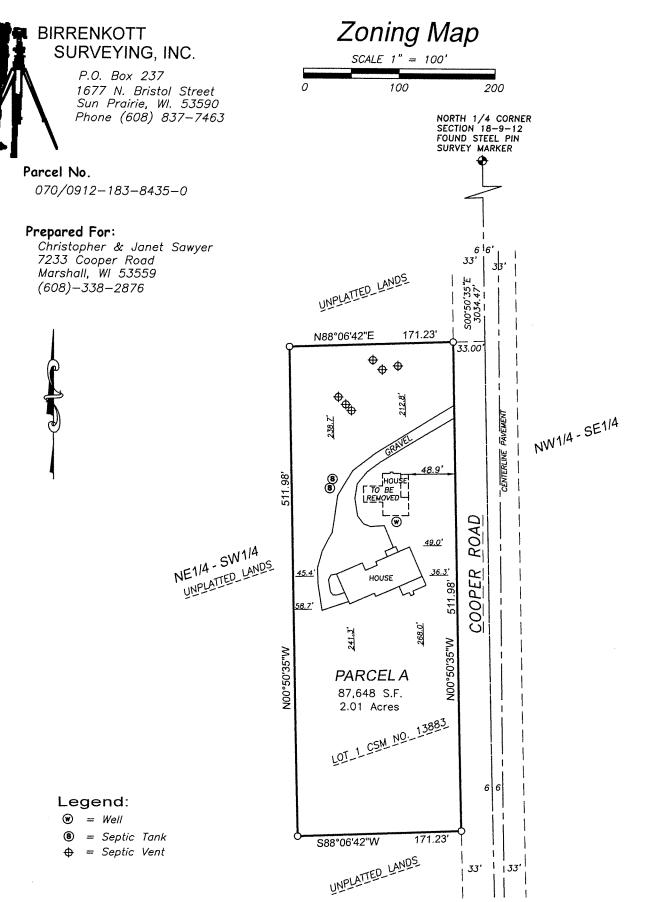

## Parcel A Description:

Lot 1, Certified Survey Map No. 13883, Located in the Northeast 1/4 of the Southwest 1/4 of Section 18, T9N, R 12E, Town of York, Dane County Wisconsin. Containing 87,648 square feet or 2.01 acres.