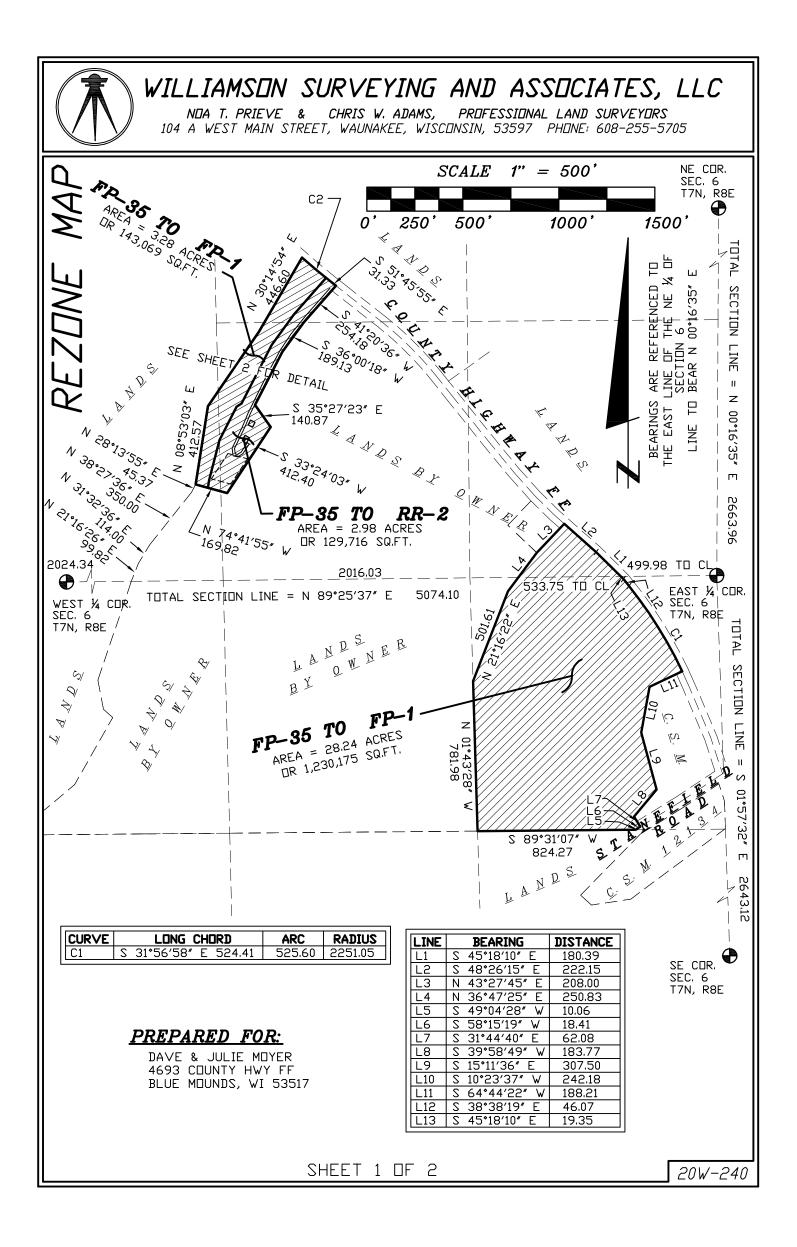

# See Revised FP-35 to RR-4

A parcel of land being part of the SE ¼ of the NW ¼ and in the SW ¼ of the NE ¼ of Section 6, T7N, R6E, Town of Vermont, Dane County, Wisconsin, more particularly described as follows:

Commencing at the West ¼ corner of said Section 6; thence N 89°25'37" E along the East/West section line of said Section 6, 2024.34 feet; thence N 21°16'26" E, 99.82 feet; thence N 31°32'36" E, 114.00 feet; thence N 38°27'36" E, 350.00 feet; thence N 28°13'55" E, 45.37 feet to the point of beginning.

thence N 08°53'03" E, 412.57 feet; thence N 34°21'50" E, 470.73 feet; thence N 30°14'54" E, 446.60 feet to the centerline of County Highway FF; thence along said centerline and the arc of a curve concaved northeasterly having a radius of 3202.27 feet and a long chord bearing S 49°59'22" E, a distance of 198.46 feet; thence continue along said centerline S 51°45'55" E, 31.33 feet; thence S 41°20'36" W, 254.18 feet; thence S 36°00'18" W, 189.13 feet; thence S 27°16'41" W, 311.62 feet; thence S 35°27'23" E, 140.87 feet; thence S 33°24'03" W, 412.40 feet; thence N 74°41'55" W, 169.82 feet to the point of beginning. This parcel contains 6.26 acres.

## FP-35 to FP-1

A parcel of land being part of the NE ¼ of the SE ¼ and in the SE ¼ of the NE ¼ of Section 6, T7N, R6E, Town of Vermont, Dane County, Wisconsin, more particularly described as follows:

Commencing at the East ¼ corner of said Section 6; thence S 89°25'37" W along the East/West section line of said Section 6, 499.98 feet to the centerline of County Highway FF and the point of beginning.

thence S 45°18'10" E along said centerline, 19.35 feet; thence S 38°38'19" E along said centerline, 46.07 feet; thence continue along said centerline and the arc of a curve concaved southwesterly having a radius of 2251.05 feet and a long chord bearing S 31°56'58" E, a distance of 524.41 feet; thence S 64°44'22" W, 188.21 feet; thence S 10°23'37" W, 242.18 feet; thence S 15°11'36" E, 307.50 feet; thence S 39°58'49" W, 183.77 feet; thence S 31°44'40" E, 62.08 feet to the centerline of Stanfield Road; thence S 58°15'19" W along said centerline, 18.41 feet; thence S 49°04'28" W along said centerline, 10.06 feet to the south line of said NE ¼ of the SE ¼; thence S 89°31'07" W along said south line, 824.27 feet to the west line of said NE ¼ of the SE ¼; thence N 01°43'28" W along said west line, 781.98 feet; thence N 21°16'22" E, 501.61 feet; thence S 48°26'15" E along said centerline, 222.15 feet; thence S 45°18'10" E along said centerline, 180.39 feet to the point of beginning. This parcel contains 28.24 acres.

### FP-35 to RR-2

A parcel of land being part of the SE ¼ of the NW ¼ and in the SW ¼ of the NE ¼ of Section 6, T7N, R6E, Town of Vermont, Dane County, Wisconsin, more particularly described as follows:

Commencing at the West ¼ corner of said Section 6; thence N 89°25'37" E along the East/West section line of said Section 6, 2024.34 feet; thence N 21°16'26" E, 99.82 feet; thence N 31°32'36" E, 114.00 feet; thence N 38°27'36" E, 350.00 feet; thence N 28°13'55" E, 45.37 feet; thence S 74°41'55" W, 66.00 feet to the point of beginning.

thence N 08°53'03" E, 39.46 feet; thence N 14°30'41" E, 216.10 feet; thence N 26°58'59" E, 196.00 feet; thence N 57°39'31" E, 30.73 feet; thence N 27°16'41" E, 342.07 feet; thence N 36°00'18" E, 197.24 feet; thence N 41°20'36" E, 253.86 feet to the centerline of County Highway FF; thence along said centerline and the arc of a curve concaved northeasterly having a radius of 3202.27 feet and a long chord bearing S 51°27'16" E, a distance of 34.76 feet; thence S 36°00'18" W, 189.13 feet; thence S 27°16'41" W, 311.62 feet; thence S 35°27'23" E, 140.87 feet; thence S 33°24'03" W, 412.40 feet; thence N 74°41'55" W, 103.82 feet to the point of beginning. This parcel contains 2.98 acres.

### FP-35 to FP-1

A parcel of land being part of the SE ¼ of the NW ¼ and in the SW ¼ of the NE ¼ of Section 6, T7N, R6E, Town of Vermont, Dane County, Wisconsin, more particularly described as follows:

thence N 08°53'03" E, 412.57 feet; thence N 34°21'50" E, 470.73 feet; thence N 30°14'54" E, 446.60 feet to the centerline of County Highway FF; thence along said centerline and the arc of a curve concaved northeasterly having a radius of 3202.27 feet and a long chord bearing S 49°40'43" E, a distance of 163.71 feet; thence S 41°20'36" W, 253.86 feet; thence S 36°00'18" W, 197.24 feet; thence S 27°16'41" W, 342.07 feet; thence S 57°39'31" W, 30.73 feet; thence S 26°58'59" W, 196.00 feet; thence S 14°30'41" W, 216.10 feet; thence S 08°53'03" W, 39.46 feet; thence N 74°41'55" W, 66.00 feet to the point of beginning. This parcel contains 3.28 acres.