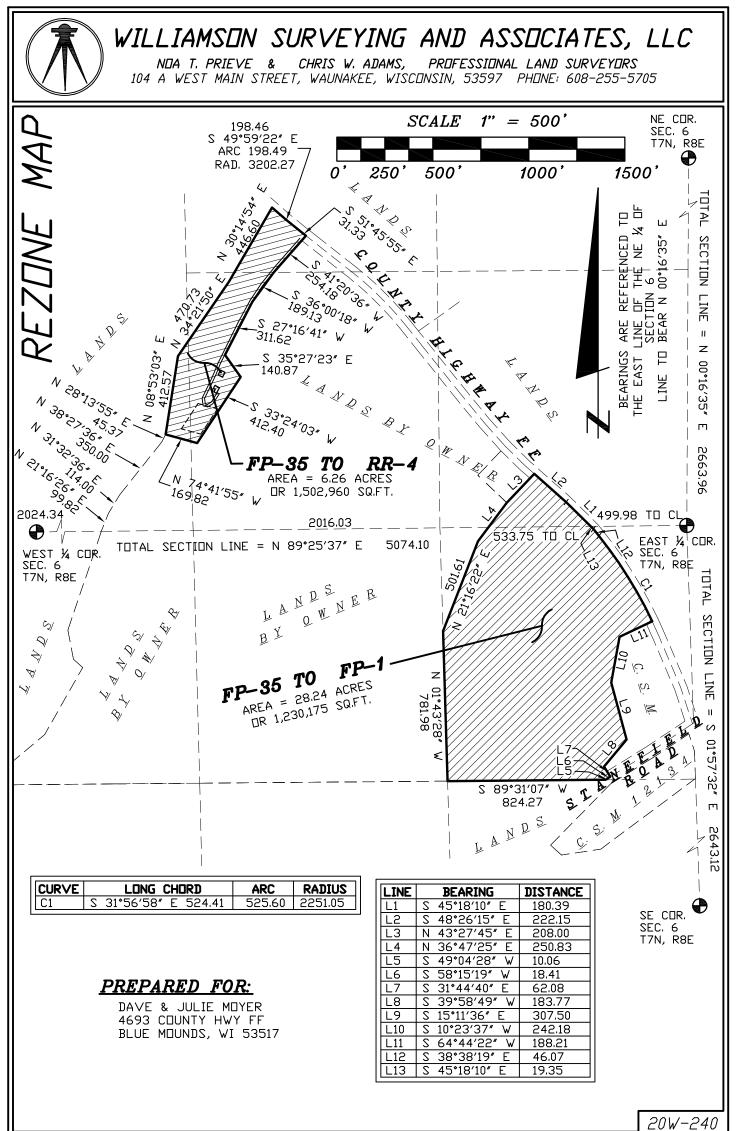

### FP-35 to RR-2

A parcel of land being part of the SE ¼ of the NW ¼ and in the SW ¼ of the NE ¼ of Section 6, T7N, R6E, Town of Vermont, Dane County, Wisconsin, more particularly described as follows:

Commencing at the West ¼ corner of said Section 6; thence N 89°25'37" E along the East/West section line of said Section 6, 2024.34 feet; thence N 21°16'26" E, 99.82 feet; thence N 31°32'36" E, 114.00 feet; thence N 38°27'36" E, 350.00 feet; thence N 28°13'55" E, 45.37 feet; thence S 74°41'55" W, 66.00 feet to the point of beginning.

thence N 08°53'03" E, 39.46 feet; thence N 14°30'41" E, 216.10 feet; thence N 26°58'59" E, 196.00 feet; thence N 57°39'31" E, 30.73 feet; thence N 27°16'41" E, 342.07 feet; thence N 36°00'18" E, 197.24 feet; thence N 41°20'36" E, 253.86 feet to the centerline of County Highway FF; thence along said centerline and the arc of a curve concaved northeasterly having a radius of 3202.27 feet and a long chord bearing S 51°27'16" E, a distance of 34.76 feet; thence S 36°00'18" W, 189.13 feet; thence S 27°16'41" W, 311.62 feet; thence S 35°27'23" E, 140.87 feet; thence S 33°24'03" W, 412.40 feet; thence N 74°41'55" W, 103.82 feet to the point of beginning. This parcel contains 2.98 acres.

### FP-35 to FP-1

A parcel of land being part of the SE ¼ of the NW ¼ and in the SW ¼ of the NE ¼ of Section 6, T7N, R6E, Town of Vermont, Dane County, Wisconsin, more particularly described as follows:

Commencing at the West ¼ corner of said Section 6; thence N 89°25'37" E along the East/West section line of said Section 6, 2024.34 feet; thence N 21°16'26" E, 99.82 feet; thence N 31°32'36" E, 114.00 feet; thence N 38°27'36" E, 350.00 feet; thence N 28°13'55" E, 45.37 feet to the point of beginning.

thence N 08°53'03" E, 412.57 feet; thence N 34°21'50" E, 470.73 feet; thence N 30°14'54" E, 446.60 feet to the centerline of County Highway FF; thence along said centerline and the arc of a curve concaved northeasterly having a radius of 3202.27 feet and a long chord bearing S 49°40'43" E, a distance of 163.71 feet; thence S 41°20'36" W, 253.86 feet; thence S 36°00'18" W, 197.24 feet; thence S 27°16'41" W, 342.07 feet; thence S 57°39'31" W, 30.73 feet; thence S 26°58'59" W, 196.00 feet; thence S 14°30'41" W, 216.10 feet; thence S 08°53'03" W, 39.46 feet; thence N 74°41'55" W, 66.00 feet to the point of beginning. This parcel contains 3.28 acres.