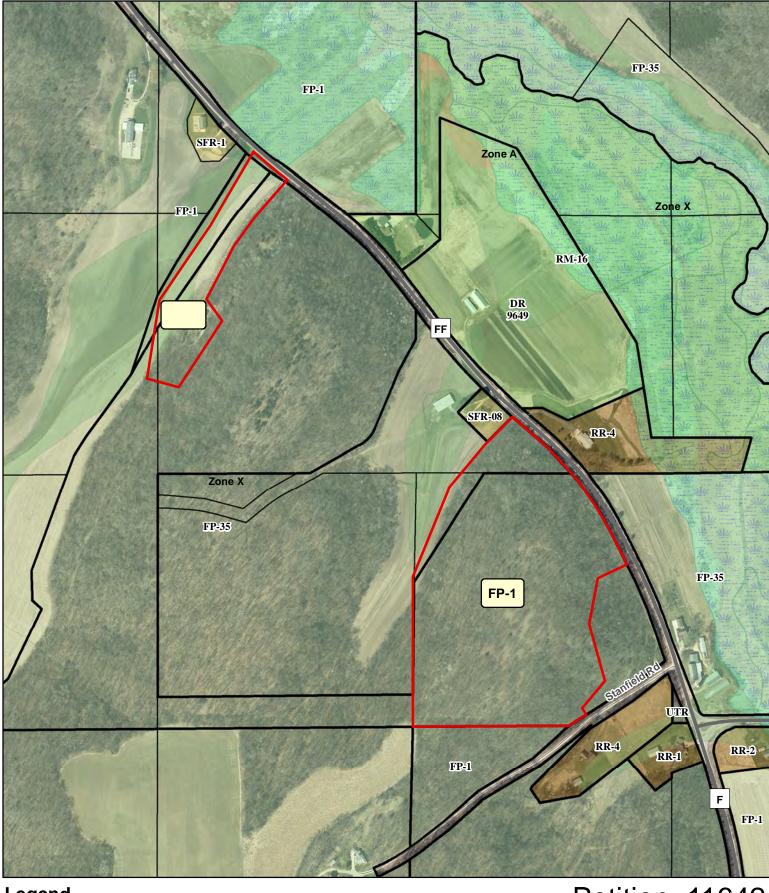

## Legend

| Wetland    | Significant Soils |         |
|------------|-------------------|---------|
| Floodplain |                   | Class 1 |
|            |                   | Class 2 |

0 125 250 500 Feet

## Petition 11642 DAVID L MOYER

| Existing Zoning<br>District(s) | Proposed Zoning<br>District(s) | Acres |
|--------------------------------|--------------------------------|-------|
| FP-35                          | RR-4                           | 6.26  |
| FP-35                          | FP-1                           | 28.24 |