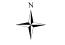

# See Revised FP-35 to RR-4

A parcel of land being part of the SE ¼ of the NW ¼ and in the SW ¼ of the NE ¼ of Section 6, T7N, R6E, Town of Vermont, Dane County, Wisconsin, more particularly described as follows:

Commencing at the West ¼ corner of said Section 6; thence N 89°25'37" E along the East/West section line of said Section 6, 2024.34 feet; thence N 21°16'26" E, 99.82 feet; thence N 31°32'36" E, 114.00 feet; thence N 38°27'36" E, 350.00 feet; thence N 28°13'55" E, 45.37 feet to the point of beginning.

thence N 08°53'03" E, 412.57 feet; thence N 34°21'50" E, 470.73 feet; thence N 30°14'54" E, 446.60 feet to the centerline of County Highway FF; thence along said centerline and the arc of a curve concaved northeasterly having a radius of 3202.27 feet and a long chord bearing S 49°59'22" E, a distance of 198.46 feet; thence continue along said centerline S 51°45'55" E, 31.33 feet; thence S 41°20'36" W, 254.18 feet; thence S 36°00'18" W, 189.13 feet; thence S 27°16'41" W, 311.62 feet; thence S 35°27'23" E, 140.87 feet; thence S 33°24'03" W, 412.40 feet; thence N 74°41'55" W, 169.82 feet to the point of beginning. This parcel contains 6.26 acres.

## FP-35 to FP-1

A parcel of land being part of the NE ¼ of the SE ¼ and in the SE ¼ of the NE ¼ of Section 6, T7N, R6E, Town of Vermont, Dane County, Wisconsin, more particularly described as follows:

Commencing at the East ¼ corner of said Section 6; thence S 89°25'37" W along the East/West section line of said Section 6, 499.98 feet to the centerline of County Highway FF and the point of beginning.

thence S 45°18'10" E along said centerline, 19.35 feet; thence S 38°38'19" E along said centerline, 46.07 feet; thence continue along said centerline and the arc of a curve concaved southwesterly having a radius of 2251.05 feet and a long chord bearing S 31°56'58" E, a distance of 524.41 feet; thence S 64°44'22" W, 188.21 feet; thence S 10°23'37" W, 242.18 feet; thence S 15°11'36" E, 307.50 feet; thence S 39°58'49" W, 183.77 feet; thence S 31°44'40" E, 62.08 feet to the centerline of Stanfield Road; thence S 58°15'19" W along said centerline, 18.41 feet; thence S 49°04'28" W along said centerline, 10.06 feet to the south line of said NE ¼ of the SE ¼; thence S 89°31'07" W along said south line, 824.27 feet to the west line of said NE ¼ of the SE ¼; thence N 01°43'28" W along said west line, 781.98 feet; thence N 21°16'22" E, 501.61 feet; thence S 48°26'15" E along said centerline, 222.15 feet; thence S 45°18'10" E along said centerline, 180.39 feet to the point of beginning. This parcel contains 28.24 acres.