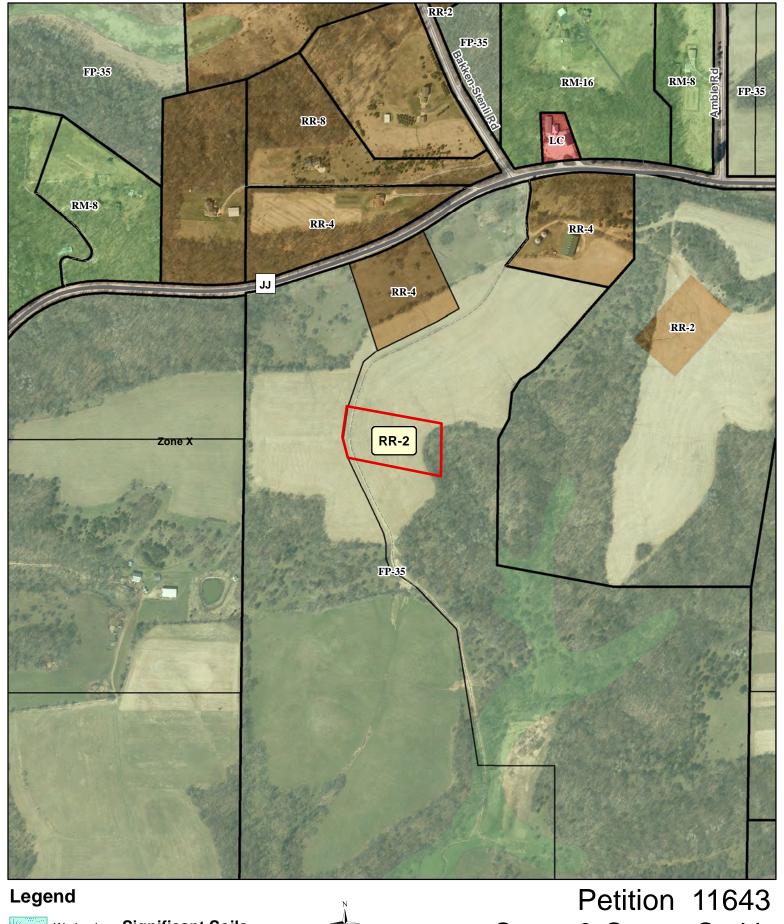

Owner/Agent Signature

Date 11-18-2020

ADDITIONAL FEES MAY APPLY. CONTACT DANE COUNTY ZONING AT 608-266-4266 FOR MORE INFORMATION.

**Significant Soils** Wetland Floodplain Class 1 Class 2

0 125 250

500 Feet