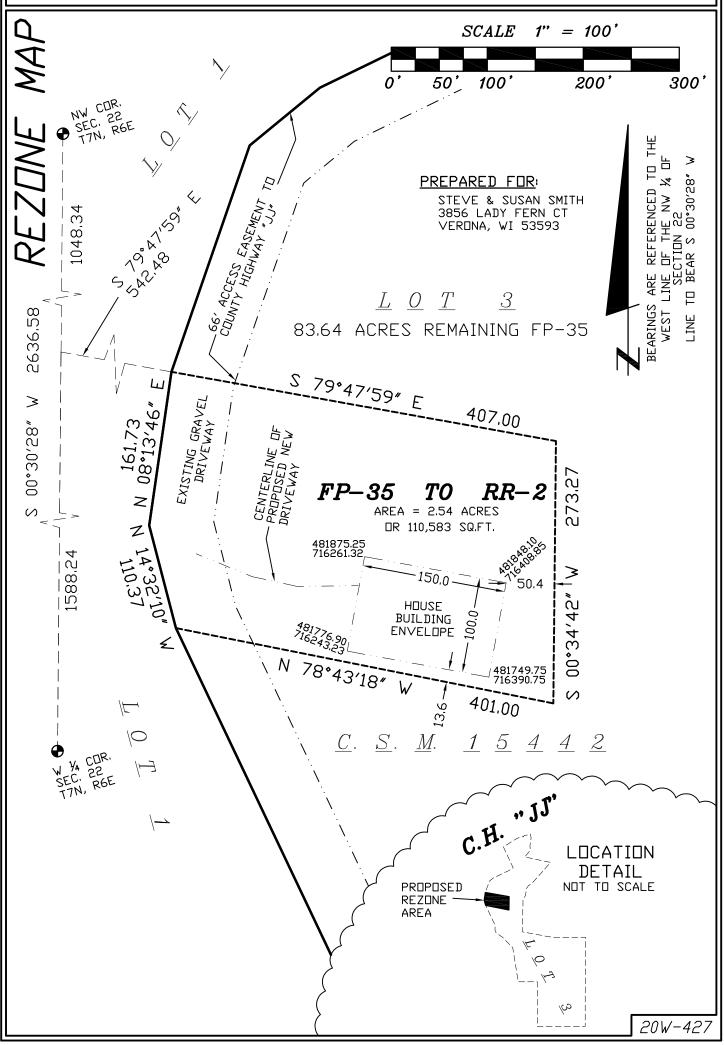

### FP-35 TO RR-2

A part of Lot 3, Certified Survey Map No. 15442 recorded in Volume 111, pages 58-65 as Document No. 5611904, located in the SE ¼ of the SW ¼ of Section 15, and in the NW, NE, SE & SW ¼'s of the NW ¼ and the NW & NE ¼'s of the SW ¼ of Section 22, all in T7N, R6E, Town of Vermont, Dane County, Wisconsin being more particularly described as follows:

Commencing at the Northwest corner of said Section 22; thence S 00°30′28″ W, 1048.34 feet; thence S 79°47′59″ E, 542.48 feet to the westerly line of said Lot 3 and the point of beginning.

Thence continue S 79°47′59″ E, 407.00 feet; thence S 00°34′42″ W, 273.27 feet; thence N 78°43′18″ W, 401.00 feet to said westerly line of Lot 3; thence N 14°32′10″ W along said westerly line, 110.37 feet; thence N 08°13′46″ E along said westerly line, 161.73 feet to the point of beginning. This description contains 2.54 acres.