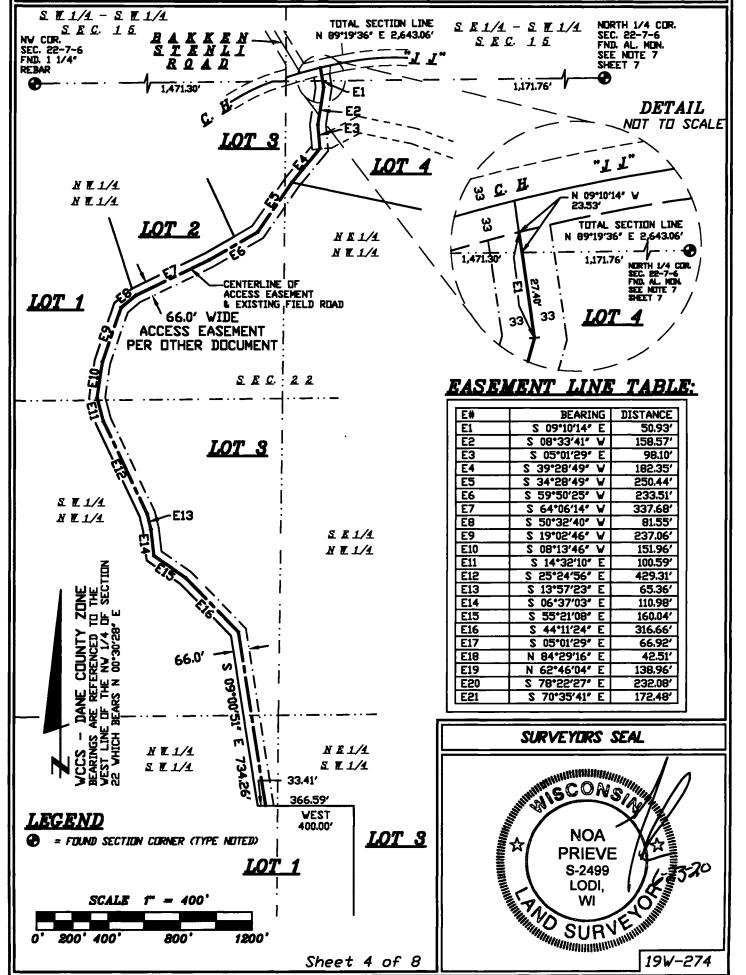

## WILLIAMSON SURVEYING AND ASSOCIATES, LLC

NOA T. PRIEVE & CHRIS W. ADAMS, PROFESSIONAL LAND SURVEYORS
104 A WEST MAIN STREET, WAUNAKEE, WISCONSIN, 53597 PHONE: 608-255-5705

### WILLIAMSON SURVEYING AND ASSOCIATES, LLC

NOA T. PRIEVE & CHRIS W. ADAMS, PROFESSIONAL LAND SURVEYORS 104 A WEST MAIN STREET, WAUNAKEE, WISCONSIN, 53597 PHONE: 608–255–5705

# CERTIFIED SURVEY MAP

WILLIAMSON SURVEYING AND ASSOCIATES, LLC
NOA T. PRIEVE & CHRIS W. ADAMS, PROFESSIONAL LAND SURVEYORS

NOA T. PRIEVE & CHRIS W. ADAMS, PROFESSIONAL LAND SURVEYORS

104 A WEST MAIN STREET, WAUNAKEE, WISCONSIN, 53597 PHONE: 608-255-5705

Located in the SE ¼ of the SW ¼ of Section 15; and also in the NW, NE, SE & SW ½'s of the NW ¼ and the NW and NE ½'s of the SW ¼ of Section 22, all in T7N, R6E, Town of Vermont, Dane County, Wisconsin.

# CERTIFIED SURVEY MAP

WILLIAMSON SURVEYING AND ASSOCIATES, LLC

NOA T. PRIEVE & CHRIS W. ADAMS, PROFESSIONAL LAND SURVEYORS 104 A WEST MAIN STREET, WAUNAKEE, WISCONSIN, 53597 PHONE: 608-255-5705

Located in the SE ¼ of the SW ¼ of Section 15, and also in the NW, NE, SE & SW ¼'s of the NW ¼ and the NW and NE ½'s of the SW ¼ of Section 22, all in T7N, R6E, Town of Vermont, Dane County, Wisconsin.