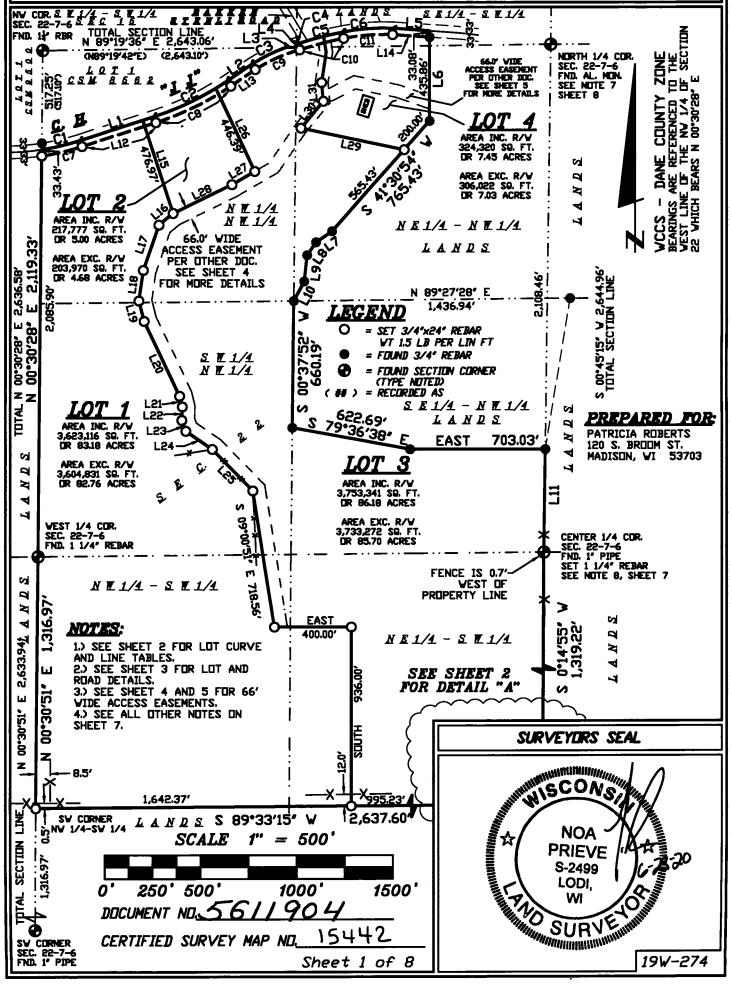

# CERTIFIED SURVEY MAP

WILLIAMSON SURVEYING AND ASSOCIATES, LLC
NOA T. PRIEVE & CHRIS W. ADAMS, PROFESSIONAL LAND SURVEYORS

NOA T. PRIEVE & CHRIS W. ADAMS, PROFESSIONAL LAND SURVEYORS

104 A WEST MAIN STREET, WAUNAKEE, WISCONSIN, 53597 PHONE: 608-255-5705

Located in the SE ¼ of the SW ¼ of Section 15; and also in the NW, NE, SE & SW ½'s of the NW ¼ and the NW and NE ½'s of the SW ¼ of Section 22, all in T7N, R6E, Town of Vermont, Dane County, Wisconsin.

# CERTIFIED SURVEY MAP

WILLIAMSON SURVEYING AND ASSOCIATES, LLC

NOA T. PRIEVE & CHRIS W. ADAMS, PROFESSIONAL LAND SURVEYORS 104 A WEST MAIN STREET, WAUNAKEE, WISCONSIN, 53597 PHONE: 608-255-5705

Located in the SE ¼ of the SW ¼ of Section 15, and also in the NW, NE, SE & SW ¼'s of the NW ¼ and the NW and NE ½'s of the SW ¼ of Section 22, all in T7N, R6E, Town of Vermont, Dane County, Wisconsin.