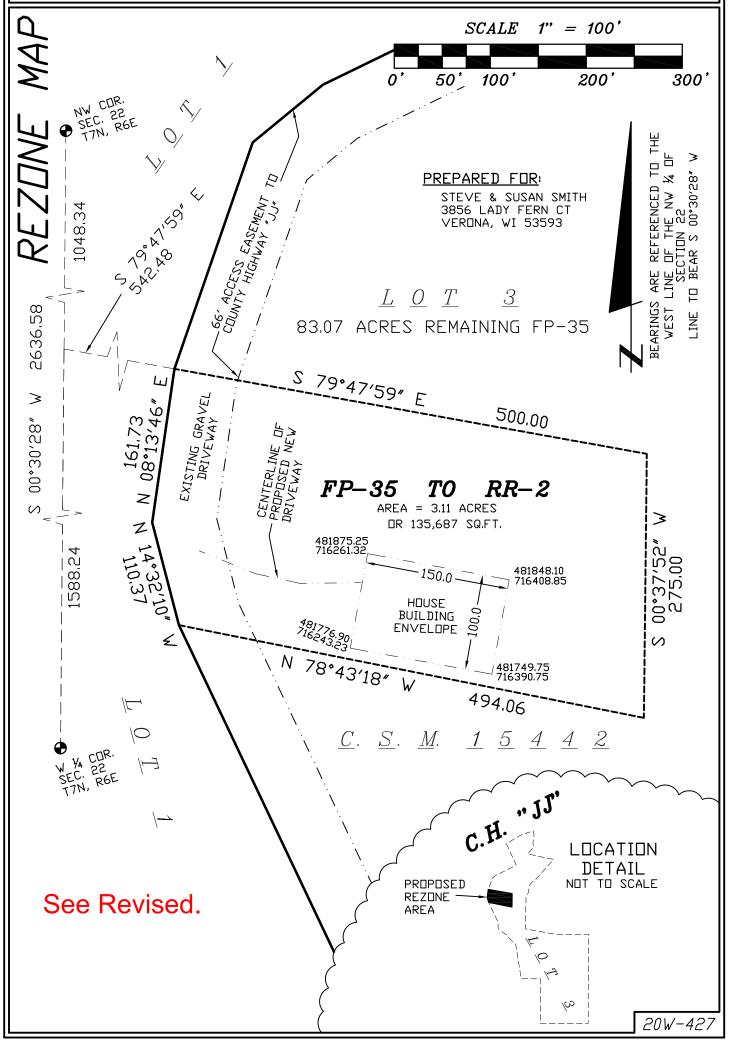

### FP-35 TO RR-2

A part of Lot 3, Certified Survey Map No. 15442 recorded in Volume 111, pages 58-65 as Document No. 5611904, located in the SE ¼ of the SW ¼ of Section 15, and in the NW, NE, SE & SW ¼'s of the NW ¼ and the NW & NE ¼'s of the SW ¼ of Section 22, all in T7N, R6E, Town of Vermont, Dane County, Wisconsin being more particularly described as follows:

Commencing at the Northwest corner of said Section 22; thence S 00°30′28″ W, 1048.34 feet; thence S 79°47′59″ E, 542.48 feet to the westerly line of said Lot 3 and the point of beginning.

Thence continue S 79°47′59″ E, 500.00 feet; thence S 00°37′52″ W, 275.00 feet; thence N 78°43′18″ W, 494.06 feet to said westerly line of Lot 3; thence N 14°32′10″ W along said westerly line, 110.37 feet; thence N 08°13′46″ E along said westerly line, 161.73 feet to the point of beginning. This description contains 3.11 acres.

### See Revised.