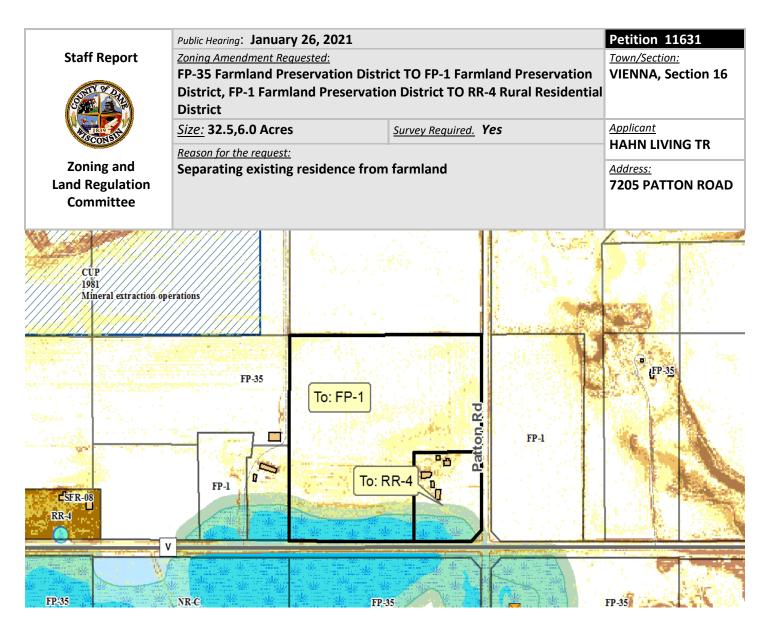

**DESCRIPTION:** The application wishes to create a 6 acre RR-4 parcel to separate the existing farm home and buildings from the working farmland.

**OBSERVATIONS:** Current land use of the property is agricultural. Surrounding land uses include mainly agriculture / open space with scattered residences.

**TOWN PLAN:** The proposal is in the agricultural preservation area in the Town of Vienna. The Town of Vienna has a "1 home per 75 acres" density policy. This home pre-dates the density policy and does not count against it.

**RESOURCE PROTECTION:** There appear to be resource protection areas on site related to wetlands. Portions of the proposed RR-4 lot are covered with wetlands any new development should avoid these areas.