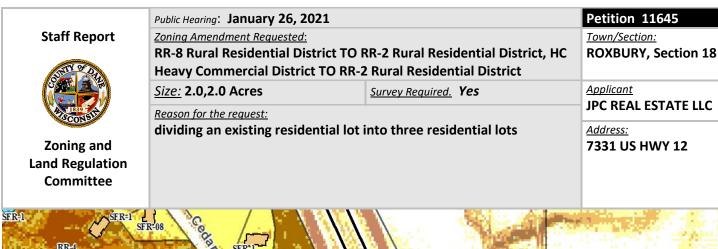

**DESCRIPTION:** The applicant wishes to separate an existing home from a parcel and create 2 additional residential RR-2 parcels from the remaining lands.

**OBSERVATIONS:** Current land use of the property is residential. Surrounding land uses include residential / open space and agricultural. The proposal will eliminate an unused commercial area. The 2 new lots are proposed to access Blackhawk Trl and not US Hwy 12. Existing home will continue to access US Hwy 12.

**TOWN PLAN:** The proposal is in the rural development area in the Town of Roxbury. The Town of Roxbury has a "minimum lot size of one acre" policy in this area. Each lot must have frontage on a public road.

**RESOURCE PROTECTION:** There are resource protection areas relating to floodplain, shoreland and slopes over 20% on this site, all are prohibited from new buildings. There is an INTERMITTENT stream on of the proposed RR-8 lot. If the stream is shown to be navigable, shoreland zoning standards will apply to any development within 300 feet.