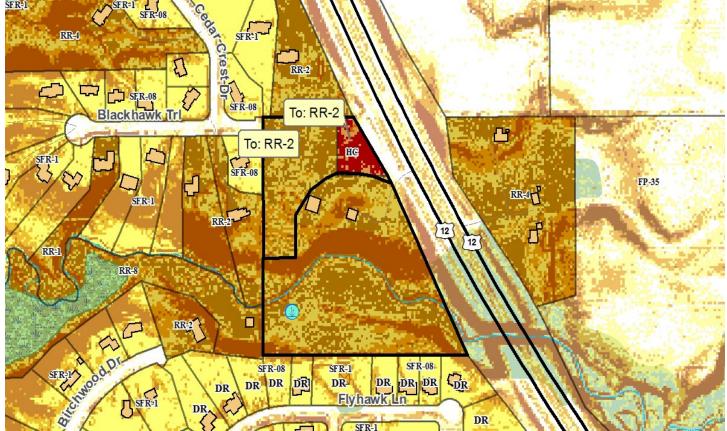

**DESCRIPTION:** The applicant wishes to separate an existing home from a parcel and create 2 additional residential RR-2 parcels from the remaining lands.

**OBSERVATIONS:** Current land use of the property is residential. Surrounding land uses include residential / open space and agricultural. The proposal will eliminate an unused commercial area. The 2 new lots are proposed to access Blackhawk Trl and not US Hwy 12. Existing home will continue to access US Hwy 12.

**RESOURCE PROTECTION:** There are resource protection areas relating to floodplain, shoreland and slopes over 20% on this site, all are prohibited from new buildings. There is an INTERMITTENT stream on of the proposed RR-8 lot. If the stream is shown to be navigable, shoreland zoning standards will apply to any development within 300 feet.