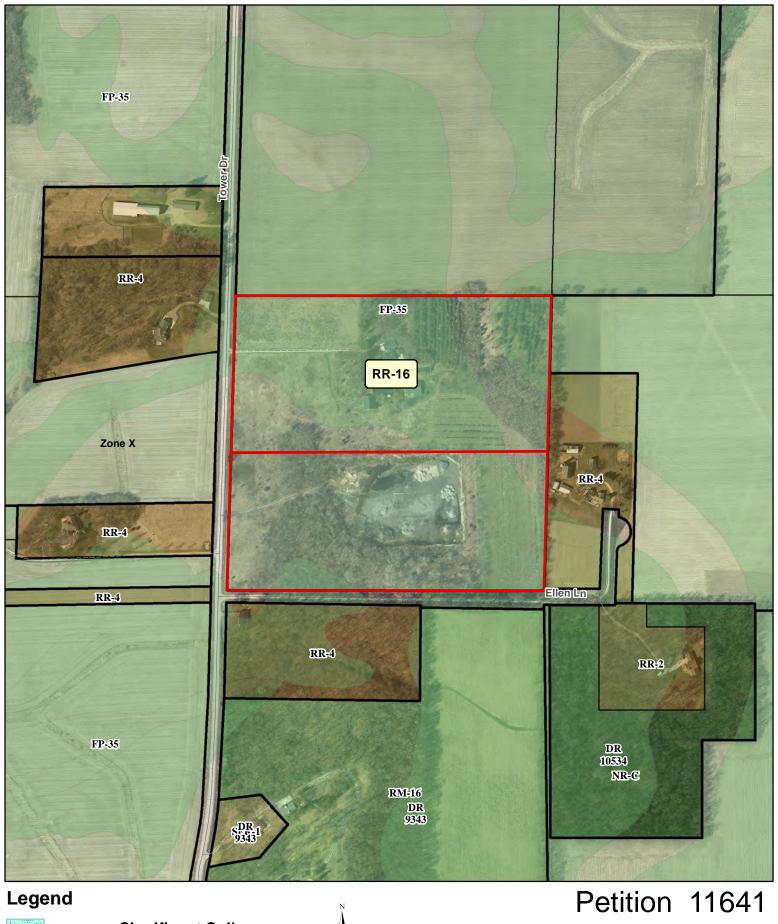

## **Dane County Rezone Petition**

| OW                                                    | )N                 | AGENT INFORMATION  |                                                                                     |                            |                                 |            |
|-------------------------------------------------------|--------------------|--------------------|-------------------------------------------------------------------------------------|----------------------------|---------------------------------|------------|
| OWNER NAME DUCKERT IRREV TR, GREGORY H  Code) (608) 5 |                    |                    | lc                                                                                  | GENT NAME<br>OMBS AND ASSO | PHONE (with Area Code) 752-0575 |            |
| BILLING ADDRESS (Number & Street) 2296 TOWER DR       |                    |                    | ADDRESS (Number & Street) 109 W. MILWAUKEE ST.                                      |                            |                                 |            |
| (City, State, Zip)<br>STOUGHTON, WI 53589             |                    |                    | (City, State, Zip) JANESVILLE, WI 53548                                             |                            |                                 |            |
| E-MAIL ADDRESS<br>gduck1@msn.com                      |                    |                    | E-MAIL ADDRESS rmcombs@combssurvey.com                                              |                            |                                 |            |
| ADDRESS/LOCATION 1 AD                                 |                    |                    | DRESS/LOCATION 2 ADDRESS/LOCATION 3                                                 |                            |                                 |            |
| ADDRESS OR LOCAT                                      | TION OF REZONE     | ADDRES             | S OR LOCAT                                                                          | ION OF REZONE              | ADDRESS OR LOCATION OF REZONE   |            |
| 2296 Tower Drive                                      |                    |                    |                                                                                     |                            |                                 |            |
| TOWNSHIP PLEASANT SPRIN                               |                    | OWNSHIP            |                                                                                     | SECTION                    | TOWNSHIP                        | SECTION    |
| PARCEL NUMBER                                         | RS INVOLVED        | PAR                | CEL NUMBER                                                                          | RS INVOLVED                | PARCEL NUMBER                   | S INVOLVED |
| 0611-242-                                             | 9000-5             |                    |                                                                                     |                            |                                 |            |
|                                                       |                    | RE                 | ASON FOR                                                                            | REZONE                     |                                 |            |
|                                                       |                    |                    |                                                                                     |                            |                                 |            |
|                                                       | OM DISTRICT:       |                    | TO DISTRICT:                                                                        |                            |                                 | ACRES      |
| FP-35 Farmland Preservation District                  |                    |                    | RR-16 Rural Residential District 39.66                                              |                            |                                 |            |
| FP-35 Farmland Preservation District                  |                    |                    | TDR-R Transfer of Development Rights Receiving Area Overlay District Receiving Area |                            |                                 | Area 19.6  |
| C.S.M REQUIRED?                                       | PLAT REQUIRED?     |                    | STRICTION<br>JIRED?                                                                 | INSPECTOR'S<br>INITIALS    | SIGNATURE:(Owner or             | Agent)     |
| ☑ Yes ☐ No                                            | Yes 🗹 No           | ☑ Yes              | ☐ No                                                                                | RWL1                       |                                 |            |
| Applicant Initials                                    | Applicant Initials | Applicant Initials |                                                                                     |                            | PRINT NAME:                     |            |
| COMMENTS: SEND<br>PARTNERSHIP (PAI                    |                    |                    |                                                                                     |                            |                                 |            |
|                                                       |                    |                    |                                                                                     |                            | DATE:                           |            |
|                                                       |                    |                    |                                                                                     |                            |                                 |            |
|                                                       |                    |                    |                                                                                     |                            |                                 |            |

## **Dane County Rezone Petition**

| OWNER INFORMATION                               |                     |                                        |                                                | AGENT INFORMATION                       |                    |                                             |  |
|-------------------------------------------------|---------------------|----------------------------------------|------------------------------------------------|-----------------------------------------|--------------------|---------------------------------------------|--|
| OWNER NAME<br>DUCKERT IRREV TR, GREGORY H       |                     | PHONE (with Code) (608) 201            | COMBS AND ASSOCIATES                           |                                         | OCIATES            | PHONE (with Area<br>Code)<br>(608) 752-0575 |  |
| BILLING ADDRESS (Number & Street) 2296 TOWER DR |                     |                                        | ADDRESS (Number & Street) 109 W. MILWAUKEE ST. |                                         |                    |                                             |  |
| (City, State, Zip)<br>STOUGHTON, WI 5           | 3589                |                                        |                                                | (City, State, Zip) JANESVILLE, WI 53548 |                    |                                             |  |
| E-MAIL ADDRESS<br>gduck1@msn.com                |                     | E-MAIL ADDRESS rmcombs@combssurvey.com |                                                |                                         |                    |                                             |  |
| ADDRESS/L                                       | OCATION 1           | ADI                                    | DRESS/LOCATION 2 ADDRESS/LOCATION 3            |                                         |                    | CATION 3                                    |  |
| ADDRESS OR LOCA                                 | TION OF REZONE      | ADDRESS OR LOCATION OF REZONE          |                                                | ADDRESS OR LOCATION OF REZONE           |                    |                                             |  |
| 2296 Tower Drive                                |                     |                                        |                                                |                                         |                    |                                             |  |
| TOWNSHIP PLEASANT SPRIN                         |                     | FOWNSHIP                               |                                                | SECTION                                 | TOWNSHIP           | SECTION                                     |  |
| PARCEL NUMBE                                    | ERS INVOLVED        | PARCEL NUMBERS INVOLVED                |                                                | PARCEL NUMBERS INVOLVED                 |                    |                                             |  |
| 0611-242                                        | 2-9000-5            |                                        |                                                |                                         |                    |                                             |  |
|                                                 |                     | RE                                     | ASON FOR                                       | R REZONE                                |                    |                                             |  |
| S                                               | SEE                 | RE                                     | ΞV                                             | ISE                                     | D                  |                                             |  |
| FROM DISTRICT:                                  |                     |                                        |                                                | TO DISTRICT: ACRES                      |                    |                                             |  |
| FP-35 Farmland Pre                              | eservation District |                                        | RR-16 Rural Residential District               |                                         |                    | 39.66                                       |  |
| C.S.M REQUIRED?                                 | PLAT REQUIRED?      | DEED RES                               | TRICTION<br>IRED?                              | INSPECTOR'S<br>INITIALS                 | SIGNATURE:(Owner o | r Agent)                                    |  |
| ☑ Yes ☐ No                                      | Yes 🗹 No            | ☑ Yes                                  | ☐ No                                           | RWL1                                    |                    |                                             |  |
| Applicant Initials                              | Applicant Initials  | Applicant Initia                       | als                                            |                                         | PRINT NAME:        |                                             |  |
|                                                 |                     |                                        |                                                |                                         |                    |                                             |  |
|                                                 |                     |                                        |                                                |                                         | DATE:              |                                             |  |
|                                                 |                     |                                        |                                                |                                         |                    |                                             |  |