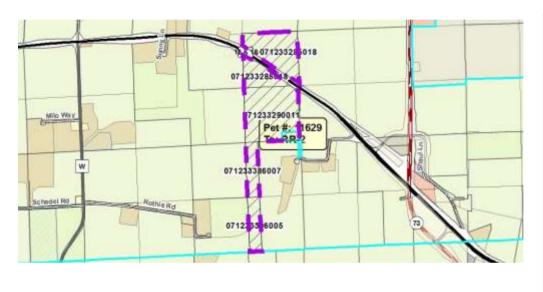

| Public H                      | learing Date | 1/26/2021  | Petition Number        | 11629      | Applicant:    | Wesley Halverson      |
|-------------------------------|--------------|------------|------------------------|------------|---------------|-----------------------|
| Town                          | Deerfield    |            | A-1EX Adoption         | 10/26/1978 | Orig Farm Ow  | ner Sanford Halverson |
| Section:                      | 33           |            | <b>Density Number</b>  | 35         | Original Farm | <b>Acres</b> 93.89    |
| Density Study Date 11/11/2020 |              | 11/11/2020 | <b>Original Splits</b> | 2.68       | Available Den | sity Unit(s) 2        |

## Reasons/Notes:

The property remains eligible for 2 possible density units or "splits". Note that the town counts the separation of farm residences onto parcels less than 35 acres in size toward the density. Petition 11629 would use 1 density unit.

| <u>Parcel #</u> | <u>Acres</u> | Owner Name                            | <u>CSM</u> |
|-----------------|--------------|---------------------------------------|------------|
| 071233396005    | 9.15         | MARK A HALVERSON                      |            |
| 071233386007    | 9.04         | PERRY J HALVERSON & JULIE A HALVERSON |            |
| 071233290011    | 39.88        | PERRY J HALVERSON & JULIE A HALVERSON |            |
| 071233285018    | 35.82        | PERRY J HALVERSON & JULIE A HALVERSON |            |