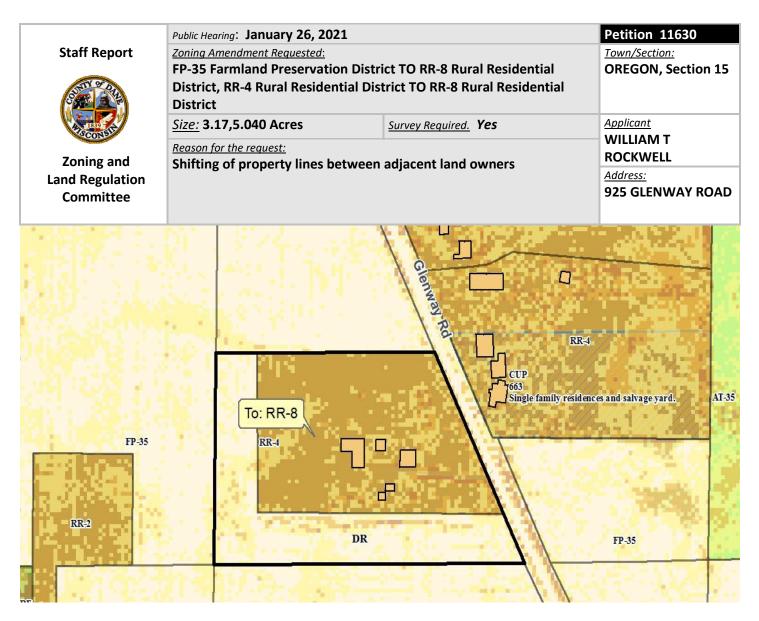

**DESCRIPTION:** William & Elizabeth Rockwell and their neighbors, Jensen Family Farm, LLC, wish to exchange 3.17 acres of land to expand the Rockwell's existing 5.04-acre RR-4 lot. The Rockwells' new lot would be 8.21 acres, and is proposed for RR-8 zoning.

**OBSERVATIONS:** All proposed lots meet the minimum dimensional and road frontage requirement of the county zoning and land division ordinances.

**TOWN PLAN:** The property is within a Rural Preservation Area in the *Town of Oregon / Dane County Comprehensive Plan.* Residential density is capped at one unit per 35 acres owned as of 1995. No new homesite would be created with this petition.

**RESOURCE PROTECTION:** There are no mapped resource protection corridors within 300 feet of the property.

**STAFF:** Recommend approval with no conditions.

**TOWN:** On December 8, 2020, the Town of Oregon Board voted to recommend approval with no conditions.