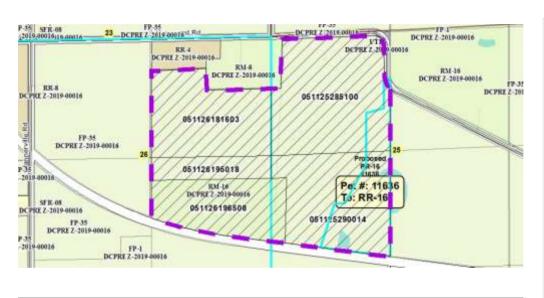

| Public H   | learing Date | 1/26/2021 | Petition Number        | 11636      | Applicant: Scott Schieldt          |
|------------|--------------|-----------|------------------------|------------|------------------------------------|
| Town       | Dunkirk      |           | A-1EX Adoption         | 12/17/1979 | Orig Farm Owner Scharf, Thomas Jr. |
| Section:   | 25, 26       |           | <b>Density Number</b>  | 40         | Original Farm Acres 119.18         |
| Density St | udy Date     | 1/26/2021 | <b>Original Splits</b> | 2.98       | Available Density Unit(s) 2        |

## Reasons/Notes:

Original 1979 Scharf farm was approximately 120 gross acres, yielding 3 possible density units ("splits"). One prior split taken per the lot created by CSM 6703. Two possible splits remain available to current owner Schieldt.

| Parcel #     | <u>Acres</u> | <u>Owner Name</u>                    | <u>CSM</u> |
|--------------|--------------|--------------------------------------|------------|
| 051126196508 | 20.41        | JODIE A MCLELLAN                     | 06703      |
| 051126195018 | 7.55         | SCOTT L SCHIELDT & CORINE L SCHIELDT |            |
| 051126181603 | 25.63        | SCOTT L SCHIELDT & CORINE L SCHIELDT |            |
| 051125290014 | 29.32        | SCOTT L SCHIELDT & CORINE L SCHIELDT |            |
| 051125285100 | 36.28        | SCOTT L SCHIELDT & CORINE L SCHIELDT |            |