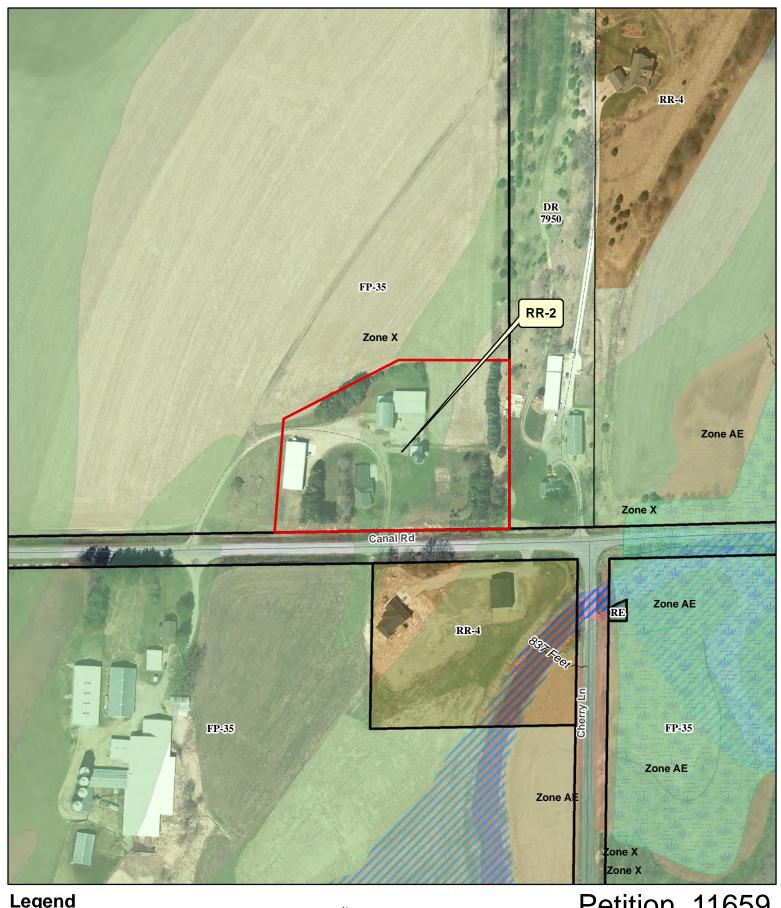

## **Dane County Rezone Petition**

| OV                                  | VNER INFORMATIO               | N                           |                     | AG                                        | ENT INFORMATION       |                                    |
|-------------------------------------|-------------------------------|-----------------------------|---------------------|-------------------------------------------|-----------------------|------------------------------------|
| OWNER NAME<br>PATRICK F ANNEN       |                               | PHONE (with Code) (608) 279 | Iw                  | GENT NAME<br>VISCONSIN MAPP               | ING LLC Code          | NE (with Area<br>e)<br>8) 764-5602 |
| BILLING ADDRESS (Numbe              |                               | •                           |                     | DDRESS (Number & Street<br>06 WEST QUARR' |                       |                                    |
| (City, State, Zip) DEERFIELD, WI 53 | 531                           |                             |                     | City, State, Zip) Deerfield, WI 53531     |                       |                                    |
| E-MAIL ADDRESS<br>baannen1212@gma   | ail.com                       |                             |                     | -MAIL ADDRESS<br>vismapping@charte        | er.net                |                                    |
| ADDRESS/L                           | OCATION 1                     | AD                          | DRESS/LC            | DCATION 2                                 | ADDRESS/LOCA          | ATION 3                            |
| ADDRESS OR LOCA                     | TION OF REZONE                | ADDRES                      | S OR LOCAT          | ION OF REZONE                             | ADDRESS OR LOCATION   | I OF REZONE                        |
| 286 Canal Road                      |                               |                             |                     |                                           |                       |                                    |
| TOWNSHIP<br>MEDINA                  | SECTION T                     | OWNSHIP                     |                     | SECTION                                   | TOWNSHIP              | SECTION                            |
| PARCEL NUMBE                        | ERS INVOLVED                  | PARC                        | CEL NUMBER          | RS INVOLVED                               | PARCEL NUMBERS II     | NVOLVED                            |
| 0812-024                            | -9020-9                       |                             |                     |                                           |                       |                                    |
|                                     |                               | RE                          | ASON FOR            | R REZONE                                  |                       |                                    |
|                                     |                               |                             |                     |                                           |                       |                                    |
|                                     | OM DISTRICT:                  |                             |                     |                                           | STRICT:               | ACRES                              |
| FP-35 Farmland Pre                  | eservation District           |                             | RR-2 Rura           | al Residential Distri                     | ct                    | 3.5                                |
| C.S.M REQUIRED?                     | PLAT REQUIRED?                |                             | STRICTION<br>JIRED? | INSPECTOR'S<br>INITIALS                   | SIGNATURE:(Owner or A | gent)                              |
| Yes No                              | ☐ Yes ☑ No Applicant Initials | Yes  Applicant Initia       | ☑ No                | RWL1                                      | PRINT NAME:           |                                    |
|                                     |                               | •                           |                     |                                           | DATE:                 |                                    |
|                                     |                               |                             |                     |                                           |                       |                                    |

PERMIT FEES DOUBLE FOR VIOLATIONS.

 ADDITIONAL FEES MAY APPLY. CONTACT DANE COUNTY ZONING AT 608-266-4266 FOR MORE INFORMATION.

|                                               |                                  |                                                                | KEZONE AF                                                                               | PPLICATION                                         |                        |                                  |  |
|-----------------------------------------------|----------------------------------|----------------------------------------------------------------|-----------------------------------------------------------------------------------------|----------------------------------------------------|------------------------|----------------------------------|--|
|                                               |                                  |                                                                | APPLICANT II                                                                            | NFORMATION                                         |                        |                                  |  |
| Property Ow                                   | operty Owner Name: Patrick Annen |                                                                |                                                                                         | Agent Name:                                        | David Riesop           |                                  |  |
| Address (Number & Street): 4219 Oak Park Road |                                  |                                                                | Address (Number & Street): 306 West Quarry St                                           |                                                    | Quarry St              |                                  |  |
| Address (City                                 | y, State, Zip):                  | Deerfield, Wi 53                                               | 3531                                                                                    | Address (City, State, Zip):                        | Deerfield, Wi          |                                  |  |
| mail Addres                                   | ss:                              | baannen 1212@gr                                                | nail.com                                                                                | Email Address:                                     | wismapping@charter.net |                                  |  |
|                                               |                                  | 608-279-1059                                                   |                                                                                         | Phone#:                                            | Phone#: 608-764-5602   |                                  |  |
|                                               |                                  |                                                                | PROPERTY IN                                                                             | FORMATION                                          |                        |                                  |  |
| Township:                                     | Medina                           |                                                                | Parcel Number(s):                                                                       | 0812-024-9020-9                                    |                        |                                  |  |
| Section:                                      | 2                                | Pro                                                            | perty Address or Location:                                                              | 286 Canal Road, Mai                                | farshall, Wi           |                                  |  |
|                                               |                                  |                                                                | REZONE D                                                                                | ESCRIPTION                                         |                        |                                  |  |
| Reason for request. In                        | clude both curr                  | ent and proposed lar                                           | id uses, number of parcels o                                                            | or lots to be created, and a                       | illy other             | submitted to correct a violation |  |
| request. Inc<br>relevant in                   | formation. For                   | more significant deve                                          | nd uses, number of parcels of<br>elopment proposals, attach<br>dlings for son of one of | additional pages as needed                         | d.                     | Yes No Acres                     |  |
| request. Inc<br>relevant in                   | formation. For rcel araound      | more significant deve                                          | elopment proposals, attach dlings for son of one of                                     | additional pages as needed                         | d.                     | Yes No                           |  |
| request. Inc<br>relevant in                   | formation. For rcel araound      | more significant deve<br>existing farm bui<br>zoning<br>ict(s) | elopment proposals, attach dlings for son of one of                                     | additional pages as needed the owners posed Zoning | d.                     | Yes No                           |  |