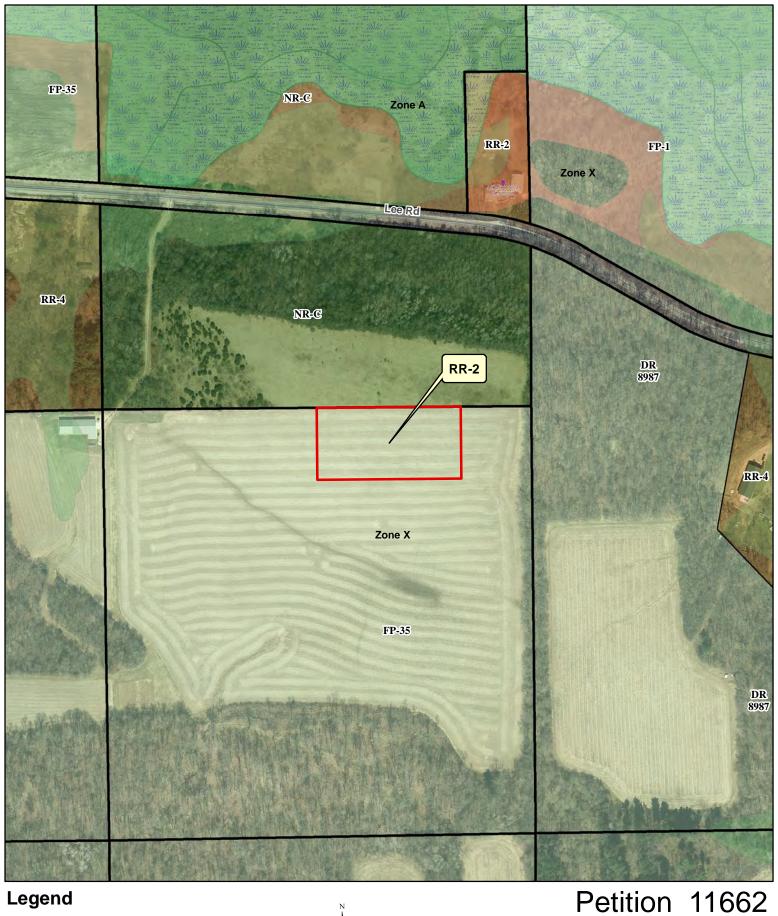

## **Dane County Rezone Petition**

| OWNER INFORMATION                                   |                      |                               |                                             | AGENT INFORMATION        |                               |                                       |  |
|-----------------------------------------------------|----------------------|-------------------------------|---------------------------------------------|--------------------------|-------------------------------|---------------------------------------|--|
| OWNER NAME<br>RUSSELL D HARTMANN<br>(Derick Babler) |                      | PHONE (with Code) (608) 719   | IT.                                         | TALARCZYK LAND SURVEYS C |                               | PHONE (with Area Code) (608) 527-5216 |  |
| BILLING ADDRESS (Number 2558 Chesapeake D           |                      |                               | ADDRESS (Number & Street) 517 2ND AVE       |                          |                               |                                       |  |
| (City, State, Zip)<br>Fitchburg, WI 53719           | )                    |                               | (City, State, Zip)<br>New Glarus, WI 53574  |                          |                               |                                       |  |
| E-MAIL ADDRESS<br>fredbear3030@yaho                 | oo.com               |                               | E-MAIL ADDRESS bob@talarczysurveys.com      |                          |                               |                                       |  |
| ADDRESS/L                                           | OCATION 1            | AD                            | DRESS/LOCATION 2 ADDRESS/LOCATION 3         |                          |                               |                                       |  |
| ADDRESS OR LOCA                                     | TION OF REZONE       | ADDRESS OR LOCATION OF REZONE |                                             | ION OF REZONE            | ADDRESS OR LOCATION OF REZONE |                                       |  |
| East of 7517 Lee Ro                                 | pad                  |                               |                                             |                          |                               |                                       |  |
| TOWNSHIP DANE                                       | SECTION TO           | OWNSHIP                       |                                             | SECTION                  | TOWNSHIP                      | SECTION                               |  |
| PARCEL NUMBE                                        | RS INVOLVED          | PARC                          | PARCEL NUMBERS INVOLVED PARCEL NUMBERS INVO |                          |                               | RS INVOLVED                           |  |
| 0908-084                                            | -8500-5              |                               |                                             |                          |                               |                                       |  |
|                                                     |                      | RE                            | ASON FOR                                    | RREZONE                  |                               |                                       |  |
|                                                     |                      |                               |                                             |                          |                               |                                       |  |
|                                                     | OM DISTRICT:         |                               |                                             | ACRES                    |                               |                                       |  |
| FP-35 Farmland Preservation District                |                      |                               | RR-2 Rura                                   | 2.3                      |                               |                                       |  |
| C.S.M REQUIRED?                                     | PLAT REQUIRED?       |                               | STRICTION<br>IIRED?                         | INSPECTOR'S<br>INITIALS  | SIGNATURE:(Owner              | or Agent)                             |  |
| Yes No                                              | Yes 🗹 No             | ☑ Yes                         | ☐ No                                        | RWL1                     | 7                             |                                       |  |
| Applicant Initials                                  | Applicant Initials   | Applicant Initials            |                                             |                          | PRINT NAME:                   |                                       |  |
|                                                     | rty does not front o | •                             |                                             |                          |                               |                                       |  |
| Proof of access to                                  | a public right-of-wa | ay shall b                    | e required                                  | J.                       | DATE:                         |                                       |  |
|                                                     |                      |                               |                                             |                          |                               |                                       |  |

ADDITIONAL FEES MAY APPLY. CONTACT DANE COUNTY ZONING AT 608-266-4266 FOR MORE INFORMATION.

|                                                 |                                         |                                    | REZONE AF                                                         | PLICATION                                                            |                                                          |                                                                                                                                                                                   |  |
|-------------------------------------------------|-----------------------------------------|------------------------------------|-------------------------------------------------------------------|----------------------------------------------------------------------|----------------------------------------------------------|-----------------------------------------------------------------------------------------------------------------------------------------------------------------------------------|--|
|                                                 |                                         |                                    | APPLICANT II                                                      | NFORMATION                                                           |                                                          |                                                                                                                                                                                   |  |
| Property Ow                                     | vner Name:                              | Derick Babler                      |                                                                   | Agent Name:                                                          | Robert Ta                                                | alarczyk                                                                                                                                                                          |  |
| Address (Number & Street): 2558 Chesapeake      |                                         | ke Drive                           | Address (Number & Street):                                        | 517 2nd Avenue                                                       |                                                          |                                                                                                                                                                                   |  |
| Address (City, State, Zip): Fitchburg, WI 53719 |                                         | 3719                               | Address (City, State, Zip):                                       | New Glarus, WI 53574                                                 |                                                          |                                                                                                                                                                                   |  |
| Email Address: fredbear3030@y                   |                                         | yahoo.com                          | Email Address:                                                    | bob@talarczyksurveys.com                                             |                                                          |                                                                                                                                                                                   |  |
| Phone#: (608                                    |                                         | (608) 719-7526                     | 08) 719-7526                                                      |                                                                      | thone#: (608) 527-5216                                   |                                                                                                                                                                                   |  |
|                                                 |                                         |                                    | PROPERTY IN                                                       | IFORMATION                                                           |                                                          |                                                                                                                                                                                   |  |
| Township: Dane                                  |                                         | Parcel Number(s):                  | 090808485005                                                      |                                                                      |                                                          |                                                                                                                                                                                   |  |
| Section:                                        | 8                                       | Property Address or Location       |                                                                   | : NW 1/4, SE 1/4, Sec. 8-9-8                                         |                                                          |                                                                                                                                                                                   |  |
|                                                 |                                         |                                    | REZONE DE                                                         | SCRIPTION                                                            |                                                          |                                                                                                                                                                                   |  |
|                                                 |                                         |                                    |                                                                   |                                                                      |                                                          | Is this application being submitted to correct a violation? Yes No                                                                                                                |  |
|                                                 | Existing                                | Zoning                             | Prop                                                              | posed Zoning                                                         |                                                          | Acres                                                                                                                                                                             |  |
| District(s)                                     |                                         | District(s)                        |                                                                   |                                                                      |                                                          |                                                                                                                                                                                   |  |
| FP-35                                           |                                         |                                    | RR-2                                                              |                                                                      | 2.32                                                     |                                                                                                                                                                                   |  |
| to deter<br>informat<br>requirem                | tion from the transport of the property | all necessary inf<br>the checklist | ormation has been pr<br>below must be in<br>I development proposa | covided. Only comple<br>cluded. Note that<br>ils, or as may be requi | ete applica<br>addition<br>ired by the<br>n<br>with town | Ited with department staff ations will be accepted. All nal application submittal a Zoning Administrator.  Application fee (non-refundable), payable to the Dane County Treasurer |  |
|                                                 |                                         |                                    |                                                                   |                                                                      |                                                          | to the best of my knowledge ermission is hereby granted for                                                                                                                       |  |

## PLAT OF SURVEY

The Northwest 1/4 of the Southeast 1/4 of Section 8, Town 9 North, Range 8 East, Town of Dane, Dane County, Wisconsin.

Area of rezone to RR-2 Rural Residential Zoning District:

Area of rezone to RR-2 Rural residential Zoning District:

That part of the Northwest 1/4 of the Southeast 1/4 of Section 8, Town 9 North, Range 8 East, Town of Dane, Dane County, Wisconsin, bounded and described as follows:

Commencing at the East 1/4 corner of said Section 8; thence S89'32'51"W along the North line of the Southeast 1/4 of Section 8, 1529.90' to the point of beginning; thence S89'32'51"W, 450.00'; thence S00'27'09"E, 225.00'; thence N89'32'51"E, 450.00'; thence N00'27'09"W, 225.00' to the point of beginning.