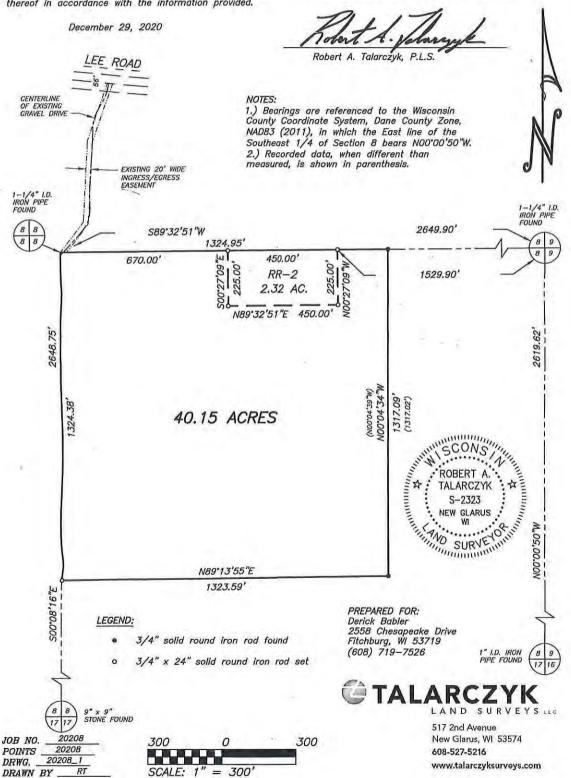

## PLAT OF SURVEY

The Northwest 1/4 of the Southeast 1/4 of Section 8, Town 9 North, Range 8 East, Town of Dane, Dane County, Wisconsin.

Area of rezone to RR-2 Rural Residential Zoning District:

Area of rezone to RR-2 Rural residential Zoning District:

That part of the Northwest 1/4 of the Southeast 1/4 of Section 8, Town 9 North, Range 8 East, Town of Dane, Dane County, Wisconsin, bounded and described as follows:

Commencing at the East 1/4 corner of said Section 8; thence S89'32'51"W along the North line of the Southeast 1/4 of Section 8, 1529.90' to the point of beginning; thence S89'32'51"W, 450.00'; thence S00'27'09"E, 225.00'; thence N89'32'51"E, 450.00'; thence N00'27'09"W, 225.00' to the point of beginning.

I hereby certify that this survey complies with Chapter A–E 7 of the Wisconsin Administrative Code, that I have surveyed, monumented and mapped the lands described hereon, and that this map is a correct representation thereof in accordance with the information provided.