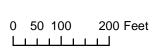

#### CURVE TABLE:

| C-# | RADIUS  | CHORD BEARING AND | DISTANCE | ARC     | DELTA     | TANGENT BEARING |
|-----|---------|-------------------|----------|---------|-----------|-----------------|
| C-1 | 635.00′ | S 08°56′46″ W     | 197.05′  | 197.85′ | 17°51′08″ | S 17°52′20″ W   |
| C-2 | 602.00′ | S 09°03′14″ W     | 189.05′  | 189,83′ | 18°04′04″ | S 18°05′16″ W   |

### FP-35 to RR-2

A parcel of land being part of the Northwest 1/4 of the Northwest 1/4 of Section 26, T9N, R7E, Town of Roxbury, Dane County, Wisconsin, being more particularly described as follows:

Commencing at the Northwest Corner of said Section 26, thence S 00°01'48" W along the west line of the Northwest 1/4, 326.33 feet to the centerline of Breunig Road and to the point of beginning.

thence continue S 00°01'48" W, 300.00 feet; thence S 89°23'15" E, 355.00 feet; thence N 05°33'57" E, 410.00 feet; thence N 76°03'11" W, 375.00 feet to the centerline of said Breunig Road; thence along said centerline along an arc of a curve concaved easterly having a radius of 635.00 feet and a long chord bearing and distance of S 08°56'46" W, 197.05 feet to the point of beginning. This parcel contains 169,501 sq. ft. or 3.89 acres and is subject to a 33 foot road right-of-way over the westerly side thereof.