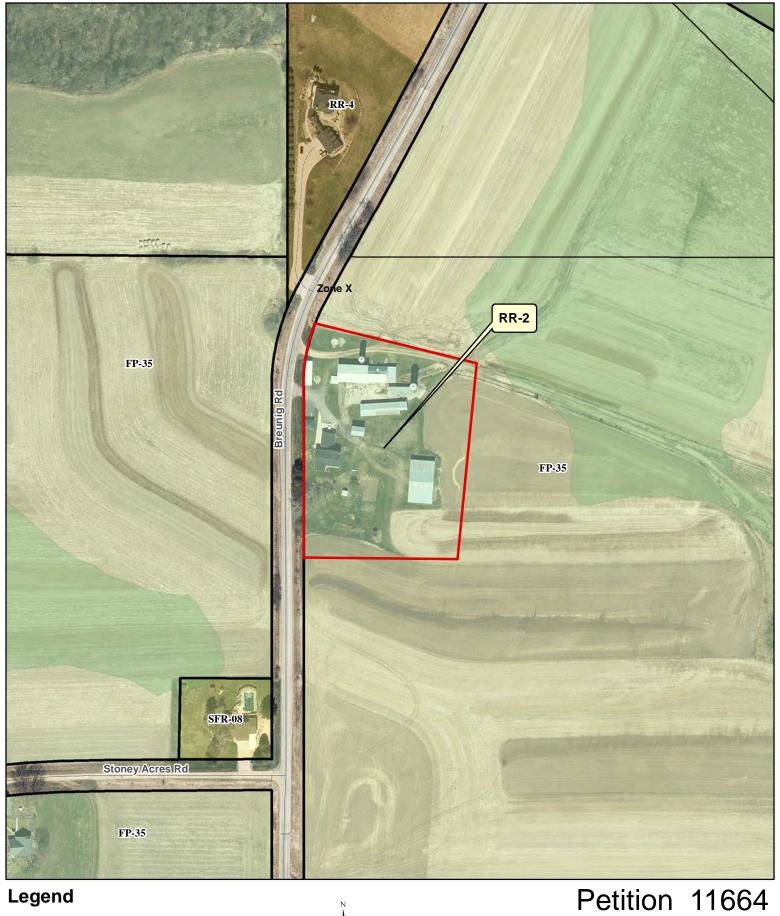

### **Dane County Rezone Petition**

| OWNER INFORMATION                                      |                    |                  |                     | AGENT INFORMATION                                       |                    |            |        |  |
|--------------------------------------------------------|--------------------|------------------|---------------------|---------------------------------------------------------|--------------------|------------|--------|--|
| OWNER NAME BLECHINGER REV TR, SHARON M Code) (608) 370 |                    |                  | I w                 | AGENT NAME WILLIAMSON SURVEYING PHONE (w Code) (608) 2: |                    |            |        |  |
| BILLING ADDRESS (Number & Street) 6437 WOODLAND TRL    |                    |                  |                     | ADDRESS (Number & Street) 104A W MAIN ST                |                    |            |        |  |
| (City, State, Zip) DANE, WI 53529                      |                    |                  |                     | City, State, Zip) VAUNAKEE, WI 53                       | 597                |            |        |  |
| E-MAIL ADDRESS                                         |                    |                  |                     | -MAIL ADDRESS<br>CHRIS@WILLIAMS                         | ONSURVEYING.COM    | M          |        |  |
| ADDRESS/L                                              | OCATION 1          | AD               | DRESS/LC            | OCATION 2                                               | ADDRESS/LC         | DCATIO     | V 3    |  |
| ADDRESS OR LOCA                                        | TION OF REZONE     | ADDRES           | S OR LOCAT          | TION OF REZONE                                          | ADDRESS OR LOCAT   | TION OF RI | EZONE  |  |
| 6890 Breunig Road                                      |                    |                  |                     |                                                         |                    |            |        |  |
| TOWNSHIP<br>ROXBURY                                    | SECTION TO         | OWNSHIP          |                     | SECTION                                                 | TOWNSHIP           | SECT       | ION    |  |
| PARCEL NUMBE                                           | RS INVOLVED        | PARC             | EL NUMBER           | RS INVOLVED                                             | PARCEL NUMBER      | RS INVOLV  | VOLVED |  |
| 0907-262                                               | -8501-0            |                  |                     |                                                         |                    |            |        |  |
|                                                        |                    | RE               | ASON FOR            | R REZONE                                                |                    |            |        |  |
|                                                        |                    |                  |                     |                                                         |                    |            | ACRES  |  |
| FP-35 Farmland Preservation District RR-2              |                    |                  | DD 2 Dur            | Rural Residential District 3                            |                    |            |        |  |
| FF-33 Faiiillailu Fie                                  | servation district |                  | NN-2 Nuic           | ai Kesideriliai Distri                                  | υι<br>-            |            | 3.89   |  |
| C.S.M REQUIRED?                                        | PLAT REQUIRED?     |                  | STRICTION<br>IIRED? | INSPECTOR'S<br>INITIALS                                 | SIGNATURE:(Owner o | or Agent)  |        |  |
| ☑ Yes ☐ No                                             | ☐ Yes ☑ No         | Yes              | ☑ No                | RWL1                                                    |                    |            |        |  |
| Applicant Initials                                     | Applicant Initials | Applicant Initia | als                 |                                                         | PRINT NAME:        |            |        |  |
|                                                        |                    |                  |                     |                                                         |                    |            |        |  |
|                                                        |                    |                  |                     |                                                         | DATE:              |            |        |  |
|                                                        |                    |                  |                     |                                                         |                    |            |        |  |

#### REZONE APPLICATION

|              |                                                     |                                                            | APPLICANT II             | NFORMATION                                                   |                                         |                                                             |  |
|--------------|-----------------------------------------------------|------------------------------------------------------------|--------------------------|--------------------------------------------------------------|-----------------------------------------|-------------------------------------------------------------|--|
| operty Owr   |                                                     |                                                            |                          | Agent Name:                                                  | williamsor                              | n surveying                                                 |  |
| ddress (Nun  | (Number & Street): 6437 Woodland Tr                 |                                                            | r                        | Address (Number & Street):                                   | 104a W N                                | lain St                                                     |  |
| ddress (City | City, State, Zip): Dane, WI 53529                   |                                                            |                          | Address (City, State, Zip):                                  | Waunakee, WI 53597                      |                                                             |  |
| nail Addres  | ail Address:                                        |                                                            |                          | Email Address:                                               | chris@wil                               | liamsonsurveying.com                                        |  |
| none#:       | one#: 608-370-2647                                  |                                                            |                          | Phone#:                                                      | 608-255-5705                            |                                                             |  |
|              |                                                     |                                                            | PROPERTY IN              | NFORMATION                                                   |                                         |                                                             |  |
| ownship:     | Roxbury                                             |                                                            | Parcel Number(s):        | 0907-262-8501-0                                              |                                         |                                                             |  |
| ection:      | 26                                                  | Property Address or Location:                              |                          | 6890 Breunig Rd                                              |                                         |                                                             |  |
|              |                                                     |                                                            | REZONE D                 | ESCRIPTION                                                   |                                         | 11                                                          |  |
|              |                                                     | the first of the second section in the second              |                          | ailed explanation of the rea<br>or lots to be created, and a | ny other                                | Is this application being submitted to correct a violation? |  |
| elevant inf  | ormation. For                                       | more significant devel                                     | opment proposals, attach | additional pages as needed                                   | *************************************** | Yes No tural land.                                          |  |
| elevant inf  | ormation. For                                       | more significant devel                                     | opment proposals, attach | dings from the rest of t                                     | *************************************** |                                                             |  |
| elevant inf  | ormation. For<br>looking to so<br>Existing<br>Distr | more significant devel eparate the existin g Zoning ict(s) | opment proposals, attach | dings from the rest of t                                     | *************************************** | tural land.                                                 |  |
| elevant inf  | ormation. For<br>looking to so<br>Existing<br>Distr | more significant devel eparate the existin                 | opment proposals, attach | dings from the rest of t                                     | *************************************** | tural land.                                                 |  |

### FP-35 to RR-2

A parcel of land being part of the Northwest 1/4 of the Northwest 1/4 of Section 26, T9N, R7E, Town of Roxbury, Dane County, Wisconsin, being more particularly described as follows:

Commencing at the Northwest Corner of said Section 26, thence S 00°01'48" W along the west line of the Northwest 1/4, 326.33 feet to the centerline of Breunig Road and to the point of beginning.

thence continue S 00°01'48" W, 300.00 feet; thence S 89°23'15" E, 355.00 feet; thence N 05°33'57" E, 410.00 feet; thence N 76°03'11" W, 375.00 feet to the centerline of said Breunig Road; thence along said centerline along an arc of a curve concaved easterly having a radius of 635.00 feet and a long chord bearing and distance of S 08°56'46" W, 197.05 feet to the point of beginning. This parcel contains 169,501 sq. ft. or 3.89 acres and is subject to a 33 foot road right-of-way over the westerly side thereof.