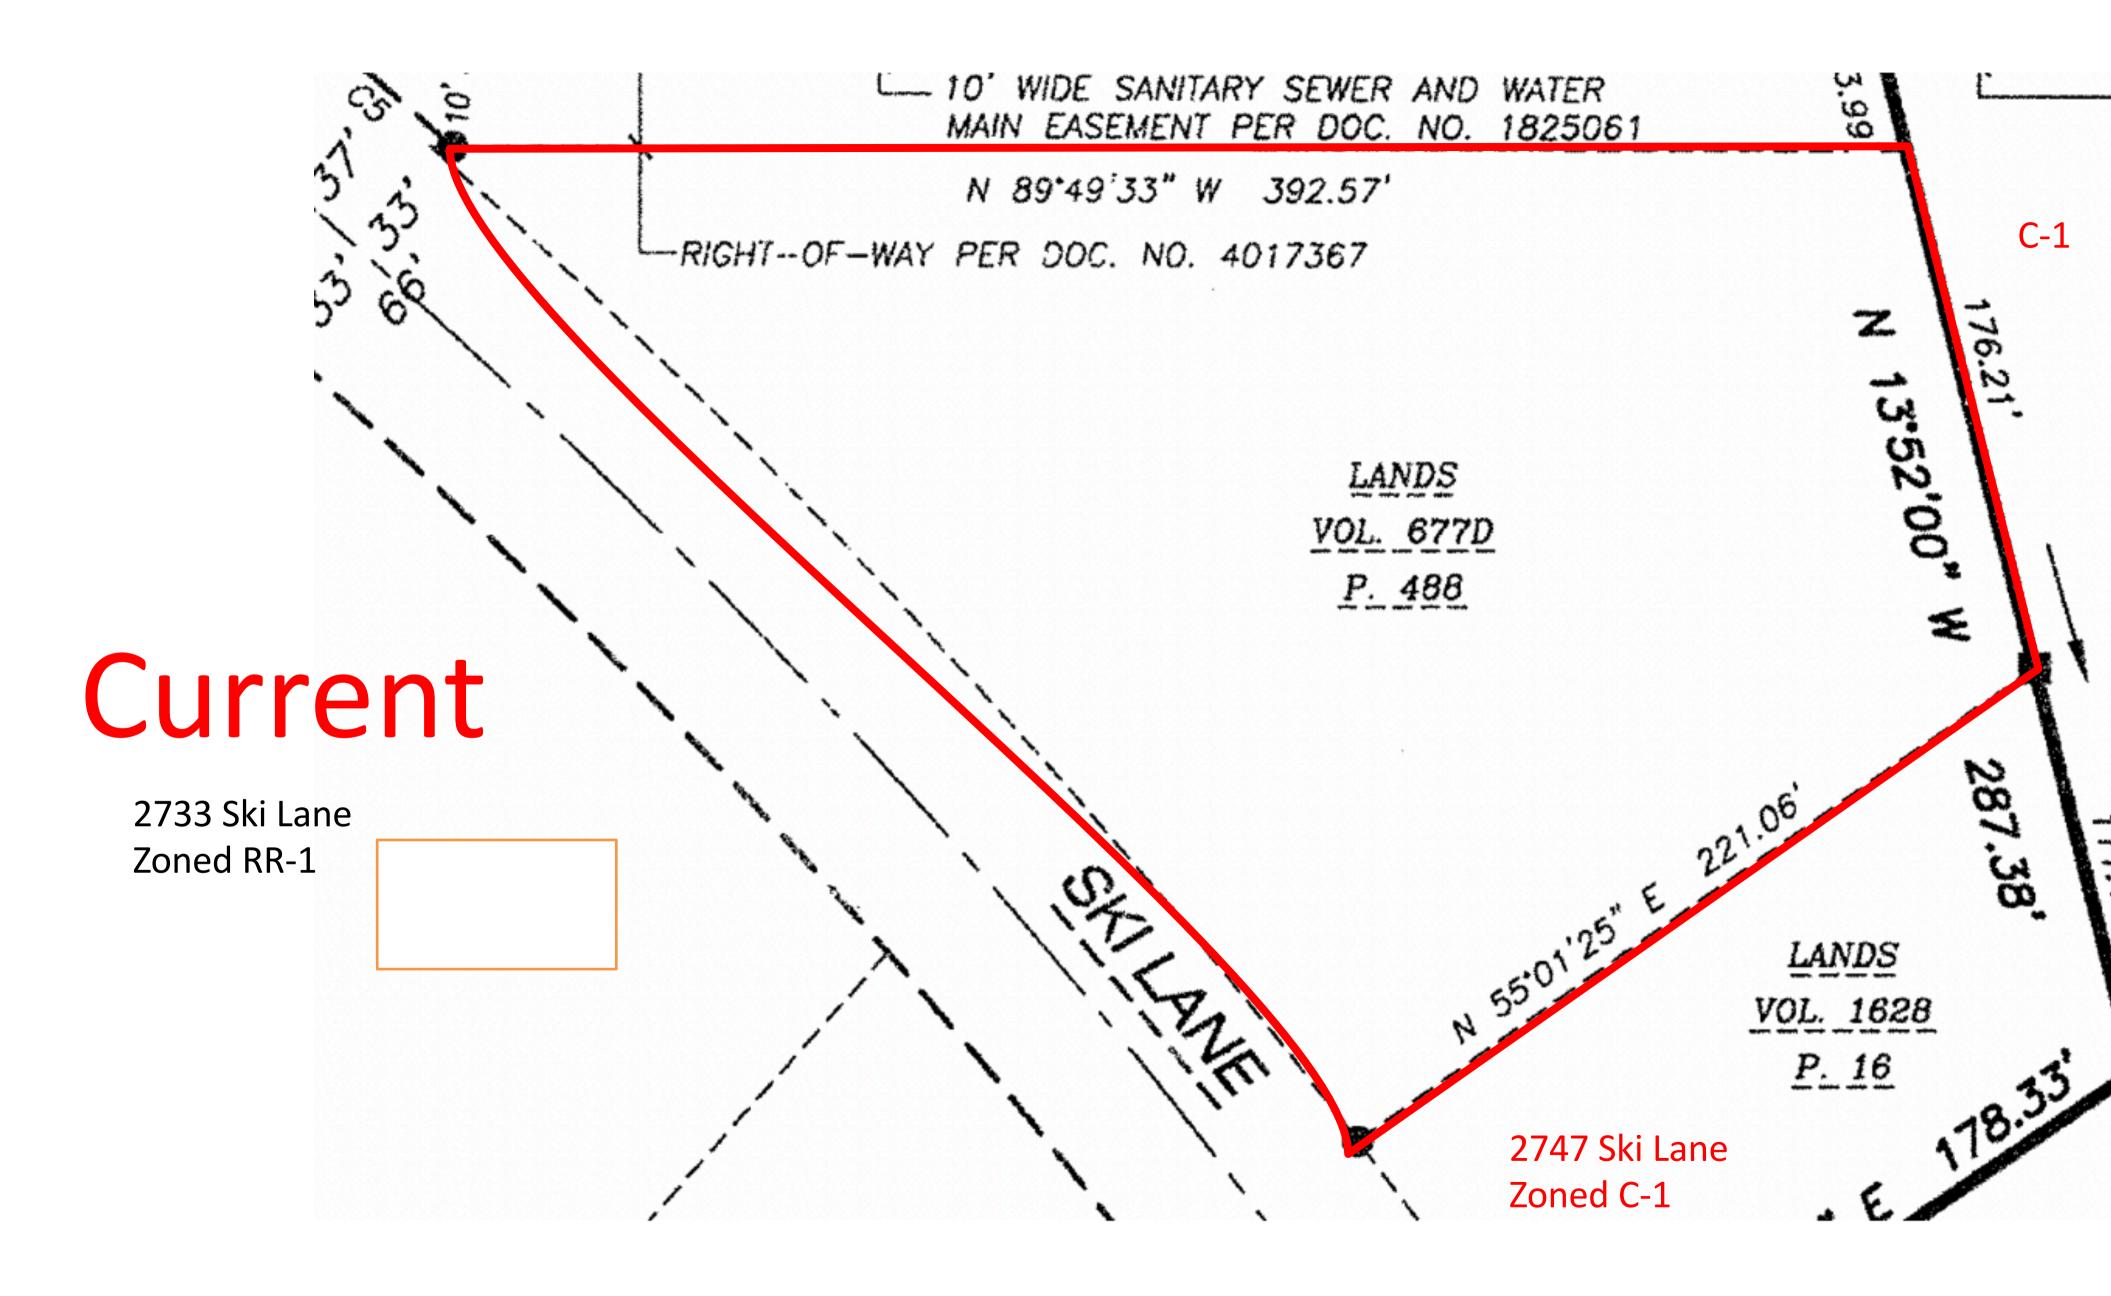

#### **PROPERTY INFORMATION**

| Township: | Madison | Parcel Number(s):             | 0709-354-9940-6                  |  |  |
|-----------|---------|-------------------------------|----------------------------------|--|--|
| Section:  |         | Property Address or Location: | 2733 Ski Lane, Madison, WI 53713 |  |  |
|           |         |                               |                                  |  |  |

Is this application being submitted to correct a violation? Yes No

Develop parcel from one lot to 4 residential lots.

| Existing Zoning<br>District(s) | Proposed Zoning<br>District(s) | Acres |
|--------------------------------|--------------------------------|-------|
| District(s)                    | District(3)                    |       |
| RR-1                           | 10.254 TFR-08                  | 1.4   |
|                                |                                |       |
|                                |                                |       |

# Legal Description for 2733 Ski Lane Tax parcel #0709-354-9940-6

A piece or parcel of land located in the Southeast One-Quarter of the Southeast One-Quarter (SE1/4 SE1/4) of Section Thirty-five (35), Township Seven (7) North, Range Nine (9) East, in the Town of Madison, Dane County, Wisconsin, and described more fully as follows: BegiMing at an iron stake which is North 268.4 feet and West 277.S feet and North 14° 52' West, 196.65 feet from the Southeast comer of said Section 35; thence continue North 14° 52' West, 111.65 feet; thence South 52° 25' West, 269.2 feet to an iron stake on the Northeasterly line of U.S. Highway 13 & 14; thence South 43° **OS**East, 100 feet; thence North 53° 15' East, 217.2 feet to the point of beginning.

AND

A parcel of land located in the Southeast One-Quarter of the Southeast One-Quarter {SE I/4 SEI/4) of Section Thirty-five (35), Township Seven (7) North, **Range** Nine (9) East, in the Town of Madison, Dane County, Wisconsin, more particularly described as follows: Commencing at the Southeast comer of said Section 35; thence North along the East section line, 268.4 feet; thence West, 277.5 feet to an iron stake; thence North 14° 52' West, 308.3 feet toan iron stake at the point of beginning of this descriptio;nthence continuing North 14° 52' West, 30.68 feet to an iron stake; thence South 89° 08' West, 392.57feet to an iron stake on the Northerly right-of-way line of old highway *II*13 & #14; thence South 45° 47' East, along said old right-of-way line, 265.7 feet to an iron stake; thence North S2° 25' East, 265.2 feet to the point of beginning.

> TAX ROLL PARCEL NUMBER: 032/0709-354-9940-6 ADDRESS PER TAX ROLL: 2733 SKILN.