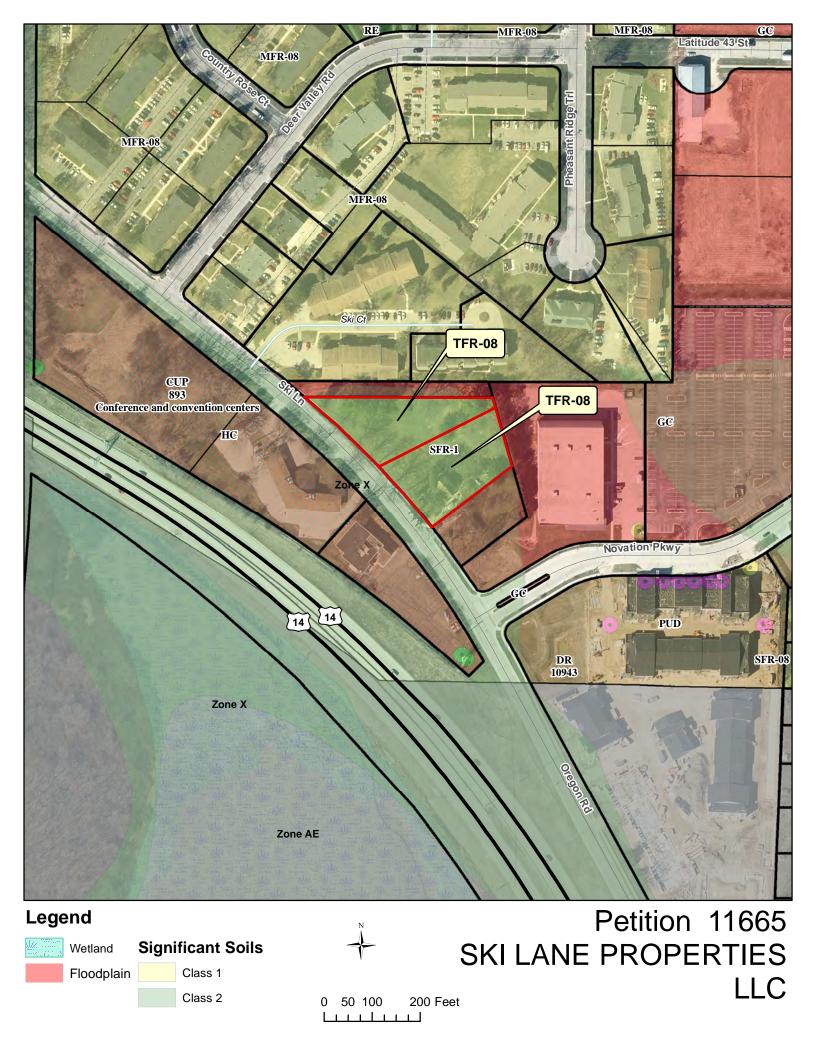

#### **PROPERTY INFORMATION**

| Township: | Madison | Parcel Number(s):             | 0709-354-9940-6                  |  |  |
|-----------|---------|-------------------------------|----------------------------------|--|--|
| Section:  |         | Property Address or Location: | 2733 Ski Lane, Madison, WI 53713 |  |  |
|           |         |                               |                                  |  |  |

#### **REZONE DESCRIPTION**

**Reason for the request.** In the space below, please provide a brief but detailed explanation of the rezoning request. Include both current and proposed land uses, number of parcels or lots to be created, and any other relevant information. For more significant development proposals, attach additional pages as needed.

Is this application being submitted to correct a violation? Yes No

Develop parcel from one lot to 4 residential lots.

| Existing Zoning<br>District(s) | Proposed Zoning<br>District(s) | Acres |
|--------------------------------|--------------------------------|-------|
| District(s)                    | District(3)                    |       |
| RR-1                           | 10.254 TFR-08                  | 1.4   |
|                                |                                |       |
|                                |                                |       |