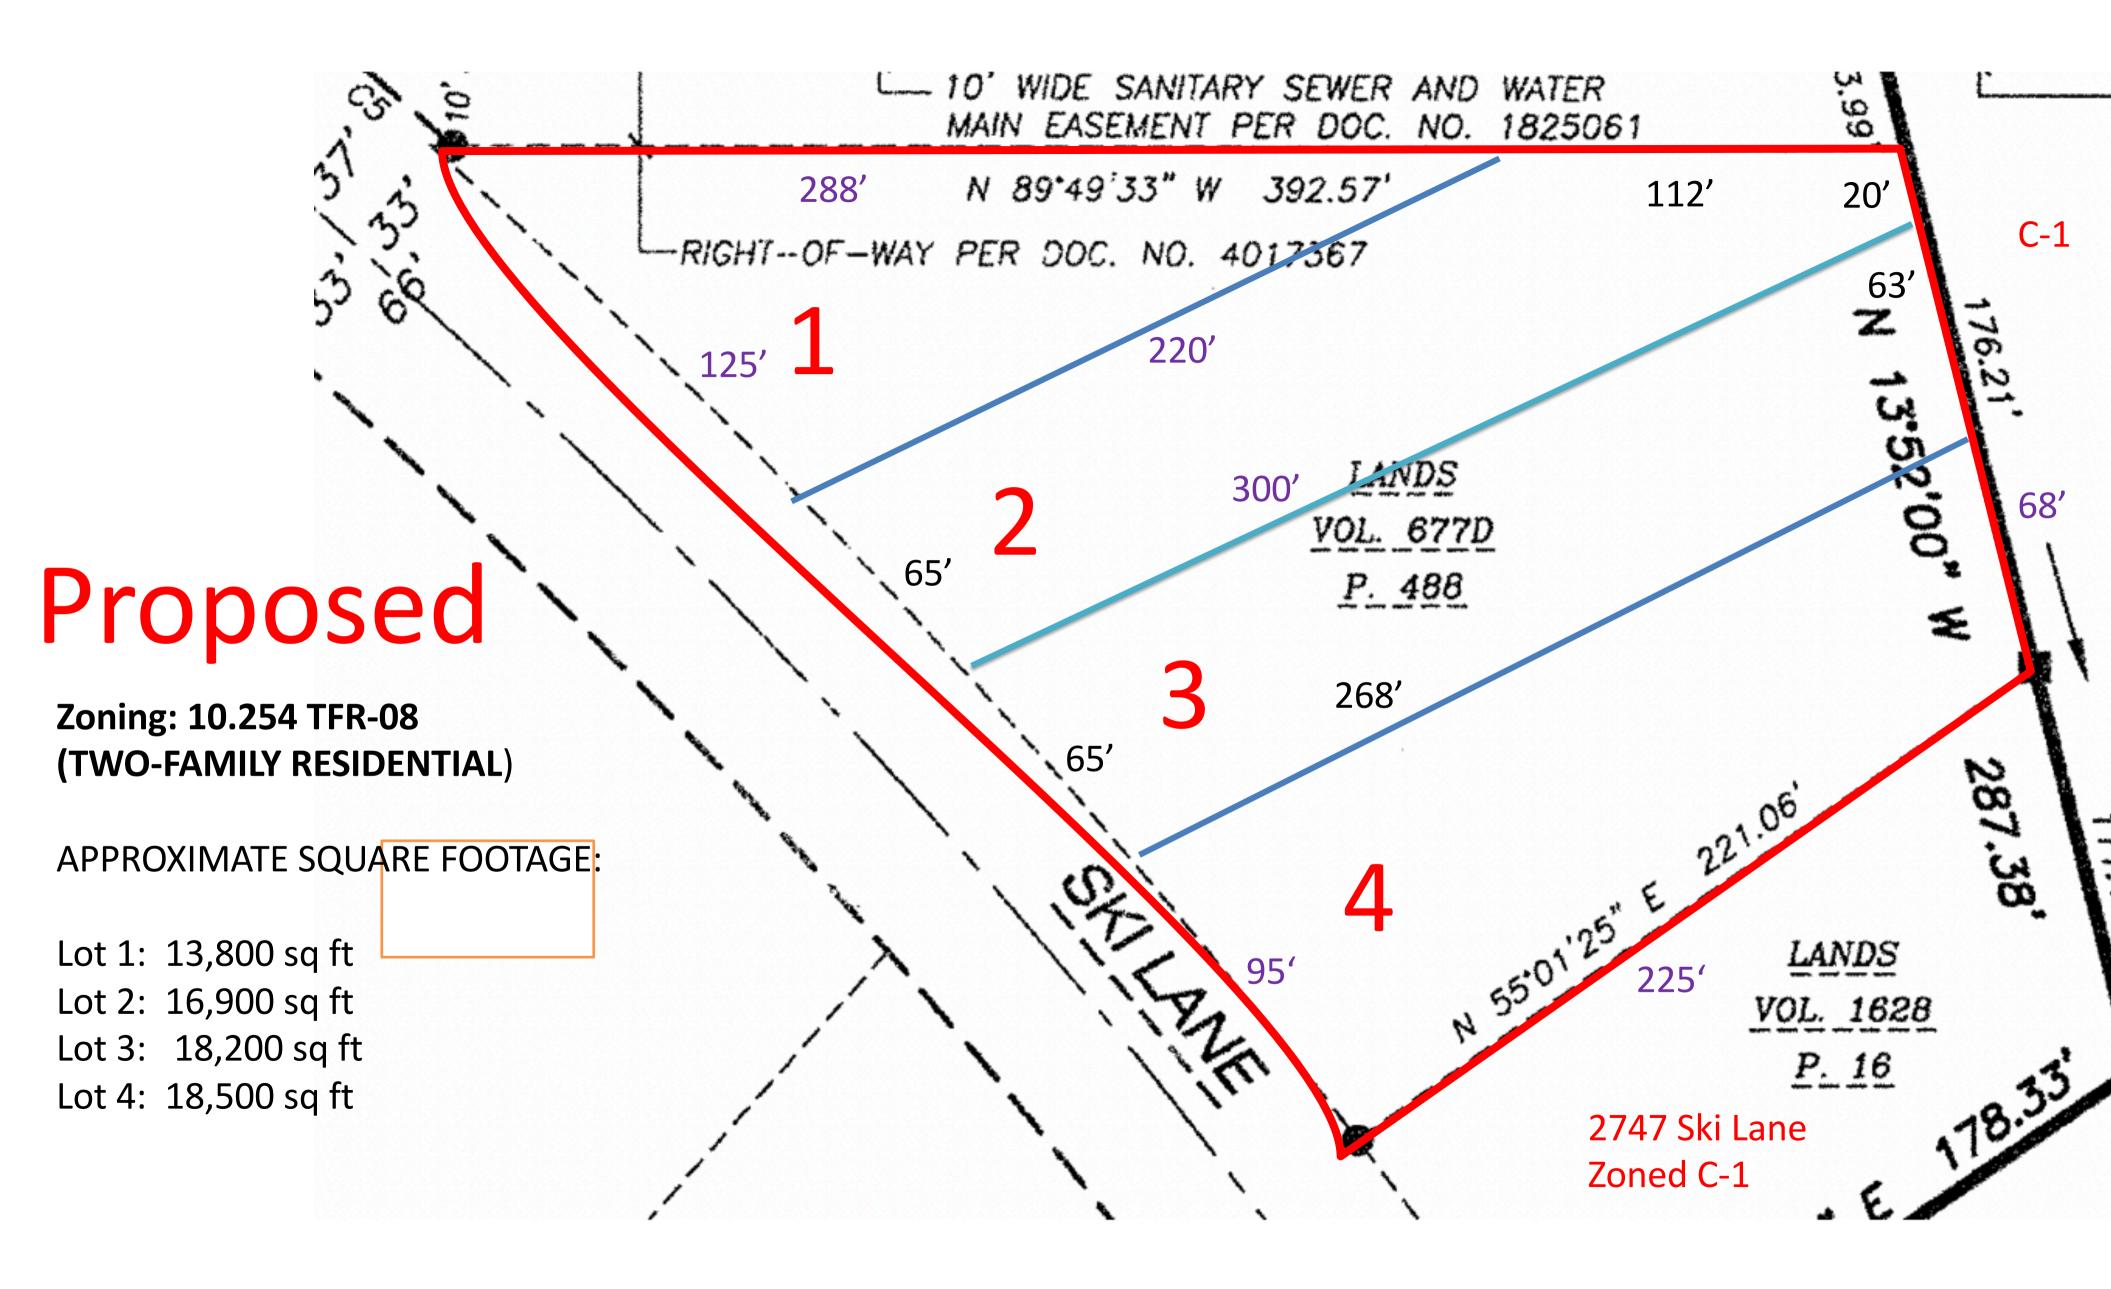

#### **REZONE DESCRIPTION**

**Reason for the request.** In the space below, please provide a brief but detailed explanation of the rezoning request. Include both current and proposed land uses, number of parcels or lots to be created, and any other relevant information. For more significant development proposals, attach additional pages as needed.

Is this application being submitted to correct a violation? Yes No

Develop parcel from one lot to 4 residential lots.

| Existing Zoning<br>District(s) | Proposed Zoning<br>District(s) | Acres |
|--------------------------------|--------------------------------|-------|
| District(s)                    | District(3)                    |       |
| RR-1                           | 10.254 TFR-08                  | 1.4   |
|                                |                                |       |
|                                |                                |       |