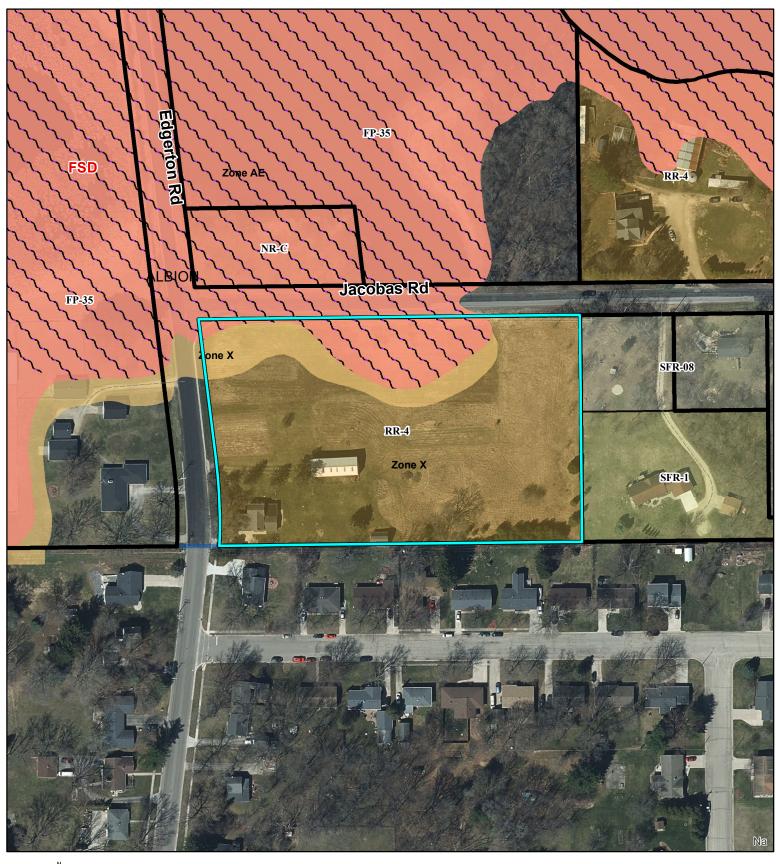

Planning and Development to enter my property for the purpose of collecting information to be used as part of the review of this application. I acknowledge that submittal of false or incorrect information may be grounds for denial of this application.

Date 12-19-2021



## Tom and Doug Spike TDR and Overlay Zoning Statement

Thomas D Spike and Douglas L Spike have entered an agreement to transfer development rights, and overlay zoning, from their jointly owned parcel # 051209485002 to Darrell Ellifson for the transfer of development rights that is currently being applied for from Dane County and the town of Albion.

| Thomas D Spike_ | Thomas | 0 | Sola | date_ | 1-14-21 |
|-----------------|--------|---|------|-------|---------|
| Douglas L Spike | Luga.  | 1 | Site | date_ | 1/14/21 |





2016 Flood Storage District

Petition 11667