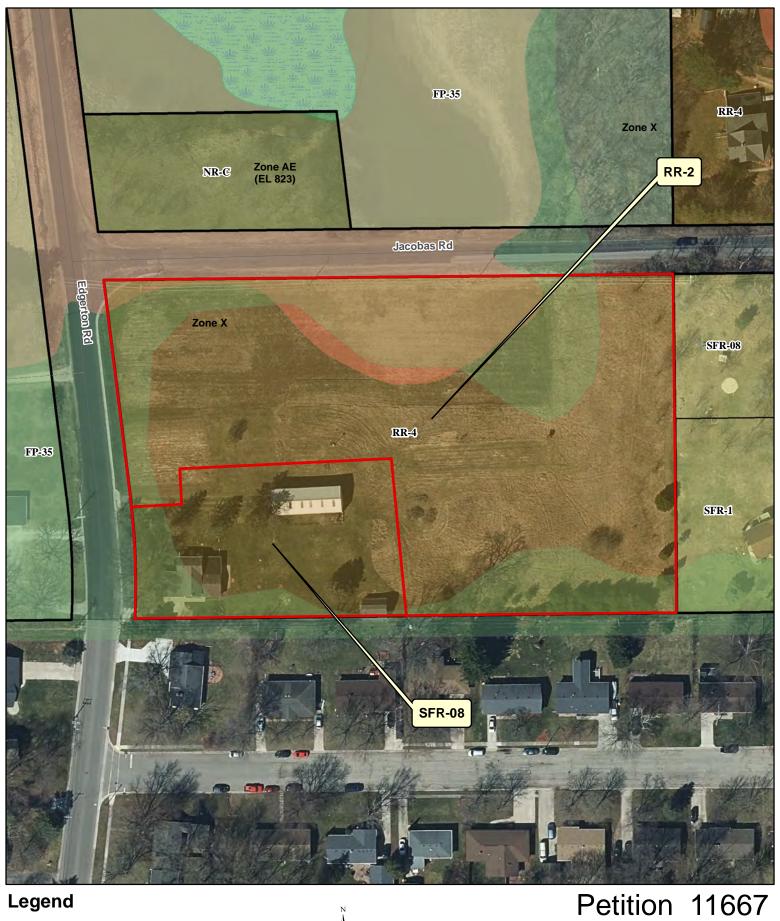

## **Dane County Rezone Petition**

| OWNER INFORMATION                                   |                                                      |                             |                                         | AGENT INFORMATION                              |                               |                                             |  |  |
|-----------------------------------------------------|------------------------------------------------------|-----------------------------|-----------------------------------------|------------------------------------------------|-------------------------------|---------------------------------------------|--|--|
| OWNER NAME<br>DARRELL AND LINDA ELLIFSON            |                                                      | PHONE (with Code) (715) 577 | C                                       | COMBS AND ASSOCIATES Code                      |                               | PHONE (with Area<br>Code)<br>(608) 752-0575 |  |  |
| BILLING ADDRESS (Number & Street) 1799 CRESTWOOD DR |                                                      |                             |                                         | ADDRESS (Number & Street) 109 W. MILWAUKEE ST. |                               |                                             |  |  |
| (City, State, Zip)<br>ARBOR VITAE, WI               | 54568                                                |                             | (City, State, Zip) JANESVILLE, WI 53548 |                                                |                               |                                             |  |  |
| E-MAIL ADDRESS<br>dlellifson@gmail.cor              | n                                                    |                             | E-MAIL ADDRESS rjcombs@combssurvey.com  |                                                |                               |                                             |  |  |
| ADDRESS/L                                           | OCATION 1                                            | AD                          | DRESS/LO                                | CATION 2                                       | ADDRESS/LC                    | DCATION 3                                   |  |  |
| ADDRESS OR LOCATION OF REZONE                       |                                                      | ADDRES                      | DRESS OR LOCATION OF REZONE             |                                                | ADDRESS OR LOCATION OF REZONE |                                             |  |  |
| 12 Edgerton Road                                    |                                                      |                             |                                         |                                                |                               |                                             |  |  |
| TOWNSHIP<br>ALBION                                  | SECTION T                                            | OWNSHIP                     |                                         | SECTION                                        | TOWNSHIP                      | SECTION                                     |  |  |
| PARCEL NUMBE                                        | RS INVOLVED                                          | PAR                         | CEL NUMBER                              | S INVOLVED                                     | PARCEL NUMBER                 | RS INVOLVED                                 |  |  |
| 0512-343                                            | -9720-2                                              |                             |                                         |                                                |                               |                                             |  |  |
| ED                                                  | OM DISTRICT:                                         |                             |                                         | TO DIS                                         | TRICT:                        | ACRES                                       |  |  |
|                                                     |                                                      |                             | SFR-08 Si                               | 0.94                                           |                               |                                             |  |  |
| RR-4 Rural Residential District                     |                                                      |                             |                                         |                                                |                               |                                             |  |  |
| RR-4 Rural Residential District                     |                                                      |                             | RR-2 Rural Residential District 3.      |                                                |                               |                                             |  |  |
| RR-4 Rural Residential District                     |                                                      |                             | TDR-R Tra<br>Overlay Di                 | Area 3.71                                      |                               |                                             |  |  |
| C.S.M REQUIRED?                                     | PLAT REQUIRED?                                       |                             | STRICTION<br>JIRED?                     | INSPECTOR'S<br>INITIALS                        | SIGNATURE:(Owner o            | or Agent)                                   |  |  |
| ☑ Yes ☐ No                                          | ☐ Yes ☑ No                                           | ☑ Yes                       | ☐ No                                    | RWL1                                           |                               |                                             |  |  |
| Applicant Initials                                  | cant Initials Applicant Initials Applicant Initials_ |                             |                                         |                                                | PRINT NAME:                   | PRINT NAME:                                 |  |  |
| COMMENTS: NOTE                                      | :: FLOODPLAIN PRE                                    | ESENT ON                    | N PROPER                                | TY.                                            |                               |                                             |  |  |
|                                                     |                                                      |                             |                                         |                                                | DATE:                         |                                             |  |  |

Petition 11667