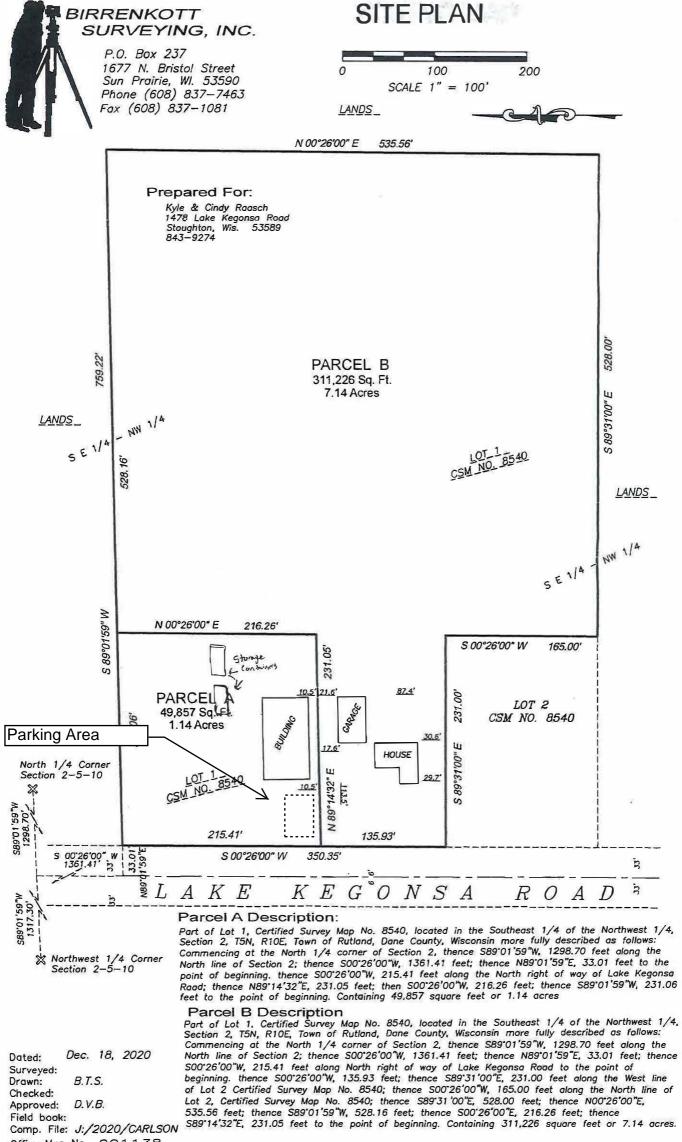

#### **Parcel A Description**

Part of Lot 1, Certified Survey Map No. 8540, located in the Southeast 1/4 of the Northwest 1/4, Section 2, T5N, R10E, Town of Rutland, Dane County, Wisconsin more fully described as follows: Commencing at the North 1/4 corner of Section 2, thence S89°01'59"W, 1298.70 feet along the North line of Section 2; thence S00°26'00"W, 1361.41 feet; thence N89°01'59"E, 33.01 feet to the point of beginning. thence S00°26'00"W, 215.41 feet along the North right of way of Lake Kegonsa Road; thence N89°14'32"E, 231.05 feet; then S00°26'00"W, 216.26 feet; thence S89°01'59"W, 231.06 feet to the point of beginning. Containing 49,857 square feet or 1.14 acres.

#### **Parcel B Description**

Part of Lot 1, Certified Survey Map No. 8540, located in the Southeast 1/4 of the Northwest 1/4, Section 2, T5N, R10E, Town of Rutland, Dane County, Wisconsin more fully described as follows: Commencing at the North 1/4 corner of Section 2, thence S89°01'59"W, 1298.70 feet along the North line of Section 2; thence S00°26'00"W, 1361.41 feet; thence N89°01'59"E, 33.01 feet; thence S00°26'00"W, 215.41 feet along North right of way of Lake Kegonsa Road to the point of beginning. thence S00°26'00"W, 135.93 feet; thence S89°31'00"E, 231.00 feet along the West line of Lot 2 Certified Survey Map No. 8540; thence S00°26'00"W, 165.00 feet along the North line of Lot 2, Certified Survey Map No. 8540; thence S89°31'00"E, 528.00 feet; thence N00°26'00"E, 535.56 feet; thence S89°01'59"W, 528.16 feet; thence S00°26'00"E, 216.26 feet; thence S89°14'32"E, 231.05 feet to the point of beginning. Containing 311,226 square feet or 7.14 acres.