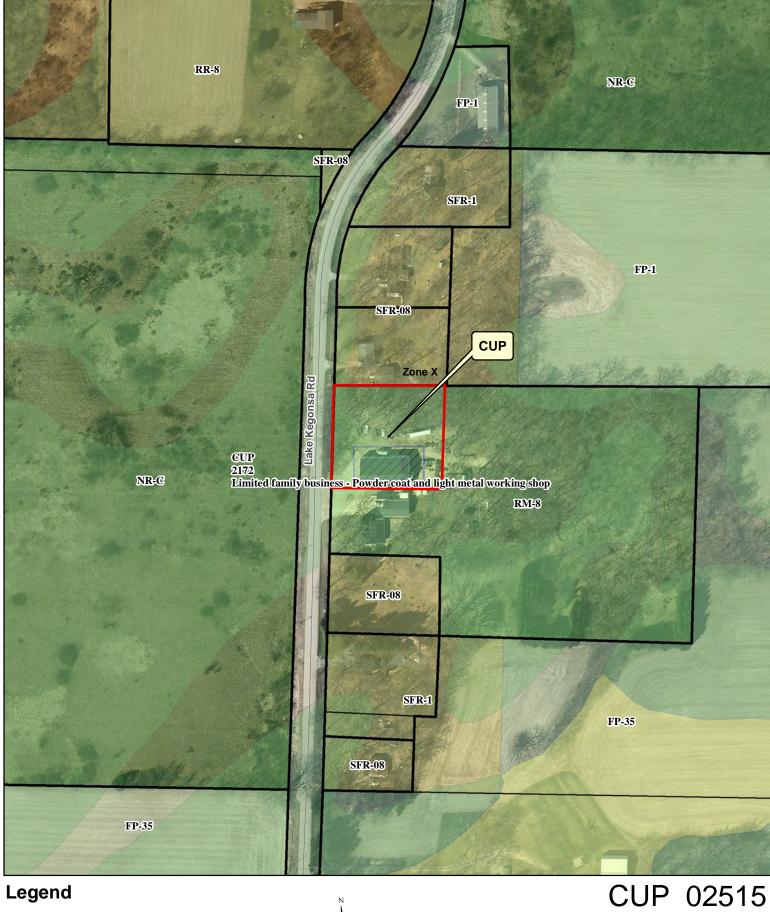

# Parcel Number - 052/0510-022-9691-0

## Current

Parcel Parents

Summary Report

| Parcel Detail              |                                                           | Less —                                                                                                                                                 |  |  |  |
|----------------------------|-----------------------------------------------------------|--------------------------------------------------------------------------------------------------------------------------------------------------------|--|--|--|
| Municipality Name          | TOWN OF RUTLAND                                           |                                                                                                                                                        |  |  |  |
| State Municipality<br>Code | 052                                                       |                                                                                                                                                        |  |  |  |
| Township & Range           | Section                                                   | Quarter/Quarter & Quarter                                                                                                                              |  |  |  |
| T05NR10E                   | 02                                                        | SE of the NW                                                                                                                                           |  |  |  |
| Plat Name                  | CSM 08540                                                 |                                                                                                                                                        |  |  |  |
| Block/Building             |                                                           | -                                                                                                                                                      |  |  |  |
| Lot/Unit                   | 1                                                         |                                                                                                                                                        |  |  |  |
| Plat Name                  | CSM 08540<br>(Click link above to access images for Plat) |                                                                                                                                                        |  |  |  |
| Parcel Description         | AS SEC 2-5-10 PR<br>INCL R/W)<br><b>This property de</b>  | CS46/326&327 4/9/97 DESCR<br>T SE1/4NW1/4 (8.55 ACRES<br>escription is for tax purposes. It may be<br>r the complete legal description please refer to |  |  |  |
| Current Owner              | KYLE RAASCH                                               |                                                                                                                                                        |  |  |  |
| Current Co-Owner           | CINDY RAASCH                                              |                                                                                                                                                        |  |  |  |
| Primary Address            | 1478 LAKE KEGONSA RD                                      |                                                                                                                                                        |  |  |  |
| Billing Address            | 1478 LAKE KEGONSA RD<br>STOUGHTON WI 53589                |                                                                                                                                                        |  |  |  |