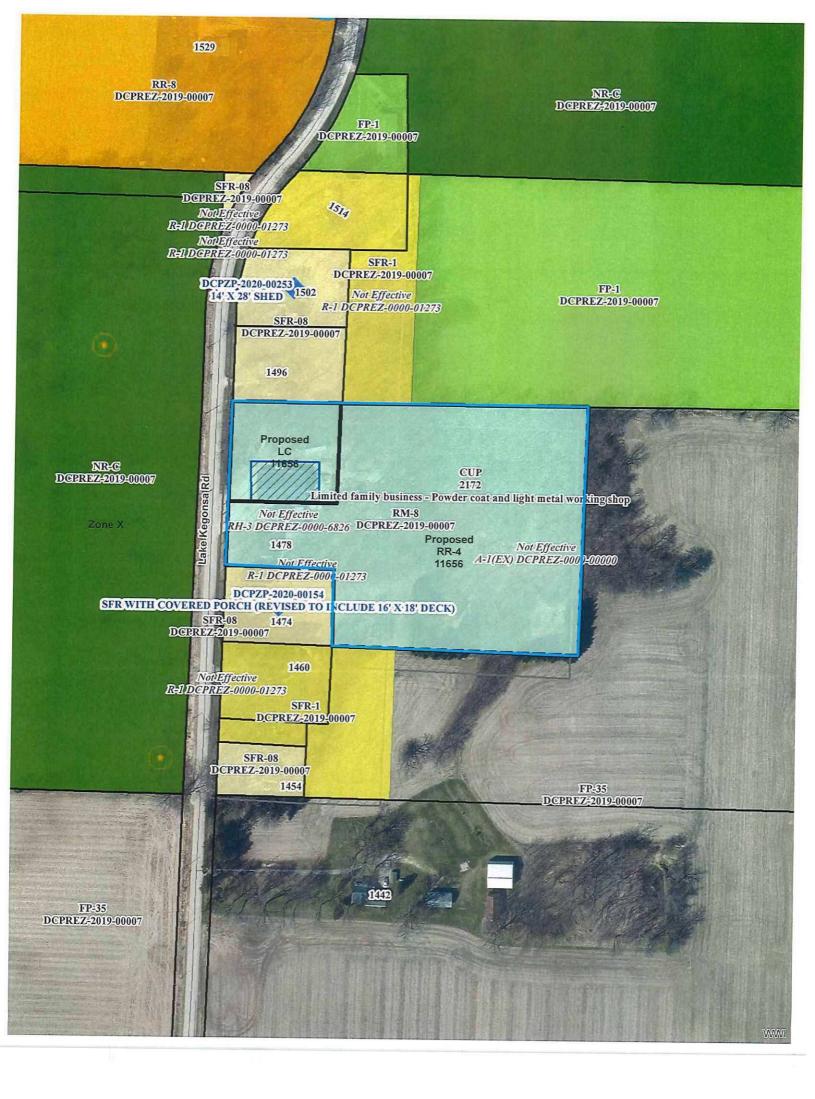

# Parcel Number - 052/0510-022-9691-0

## Current

Parcel Parents

Summary Report

| Parcel Detail              |                                                           | Less —                                                                                                                                                 |  |  |  |
|----------------------------|-----------------------------------------------------------|--------------------------------------------------------------------------------------------------------------------------------------------------------|--|--|--|
| Municipality Name          | TOWN OF RUTLAND                                           |                                                                                                                                                        |  |  |  |
| State Municipality<br>Code | 052                                                       |                                                                                                                                                        |  |  |  |
| Township & Range           | Section                                                   | Quarter/Quarter & Quarter                                                                                                                              |  |  |  |
| T05NR10E                   | 02                                                        | SE of the NW                                                                                                                                           |  |  |  |
| Plat Name                  | CSM 08540                                                 |                                                                                                                                                        |  |  |  |
| Block/Building             |                                                           | -                                                                                                                                                      |  |  |  |
| Lot/Unit                   | 1                                                         |                                                                                                                                                        |  |  |  |
| Plat Name                  | CSM 08540<br>(Click link above to access images for Plat) |                                                                                                                                                        |  |  |  |
| Parcel Description         | AS SEC 2-5-10 PR<br>INCL R/W)<br><b>This property de</b>  | CS46/326&327 4/9/97 DESCR<br>T SE1/4NW1/4 (8.55 ACRES<br>escription is for tax purposes. It may be<br>r the complete legal description please refer to |  |  |  |
| Current Owner              | KYLE RAASCH                                               |                                                                                                                                                        |  |  |  |
| Current Co-Owner           | CINDY RAASCH                                              |                                                                                                                                                        |  |  |  |
| Primary Address            | 1478 LAKE KEGONSA RD                                      |                                                                                                                                                        |  |  |  |
| Billing Address            | 1478 LAKE KEGONSA RD<br>STOUGHTON WI 53589                |                                                                                                                                                        |  |  |  |