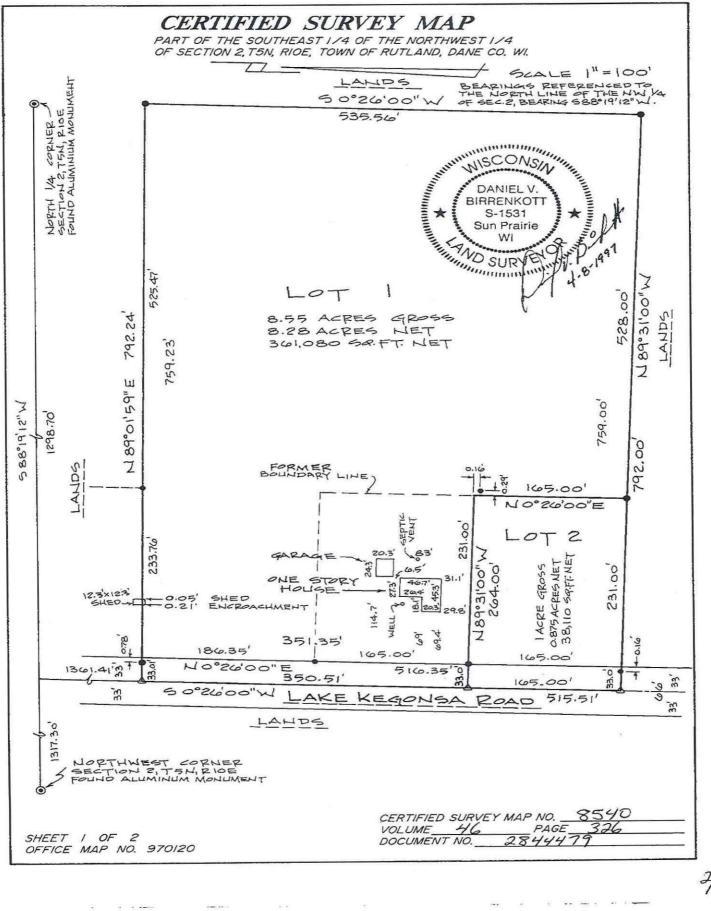

#### **Parcel A Description**

Part of Lot 1, Certified Survey Map No. 8540, located in the Southeast 1/4 of the Northwest 1/4, Section 2, T5N, R10E, Town of Rutland, Dane County, Wisconsin more fully described as follows: Commencing at the North 1/4 corner of Section 2, thence S89°01'59"W, 1298.70 feet along the North line of Section 2; thence S00°26'00"W, 1361.41 feet; thence N89°01'59"E, 33.01 feet to the point of beginning. thence S00°26'00"W, 215.41 feet along the North right of way of Lake Kegonsa Road; thence N89°14'32"E, 231.05 feet; then S00°26'00"W, 216.26 feet; thence S89°01'59"W, 231.06 feet to the point of beginning. Containing 49,857 square feet or 1.14 acres.

#### **Parcel B Description**

Part of Lot 1, Certified Survey Map No. 8540, located in the Southeast 1/4 of the Northwest 1/4, Section 2, T5N, R10E, Town of Rutland, Dane County, Wisconsin more fully described as follows: Commencing at the North 1/4 corner of Section 2, thence S89°01'59"W, 1298.70 feet along the North line of Section 2; thence S00°26'00"W, 1361.41 feet; thence N89°01'59"E, 33.01 feet; thence S00°26'00"W, 215.41 feet along North right of way of Lake Kegonsa Road to the point of beginning. thence S00°26'00"W, 135.93 feet; thence S89°31'00"E, 231.00 feet along the West line of Lot 2 Certified Survey Map No. 8540; thence S00°26'00"W, 165.00 feet along the North line of Lot 2, Certified Survey Map No. 8540; thence S89°31'00"E, 528.00 feet; thence N00°26'00"E, 535.56 feet; thence S89°01'59"W, 528.16 feet; thence S00°26'00"E, 216.26 feet; thence S89°14'32"E, 231.05 feet to the point of beginning. Containing 311,226 square feet or 7.14 acres.