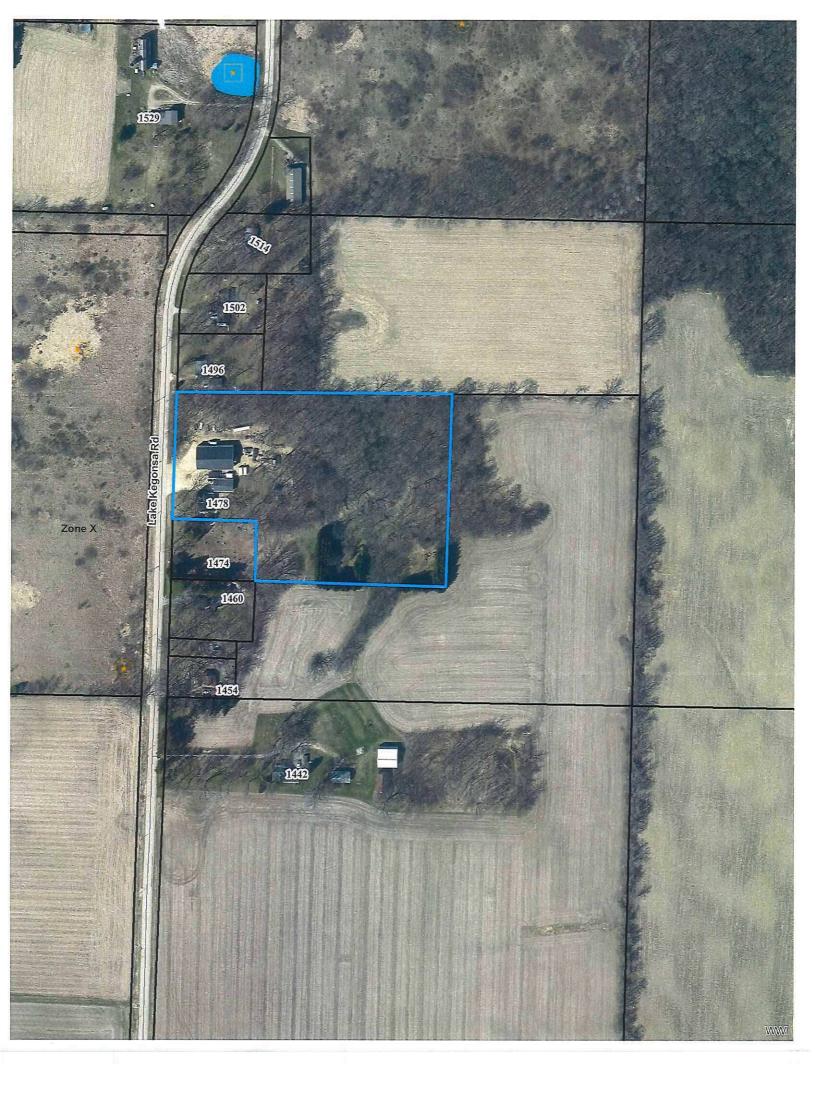

Wetland Significant Soils Floodplain Class 1 Class 2

0 50 100 200 Feet

**KYLE RAASCH** 

Dane County Department of Planning and Development Zoning Division Room 116, City-County Building 210 Martin Luther King Jr. Blvd. Madison, Wisconsin 53703 (608) 266-4266