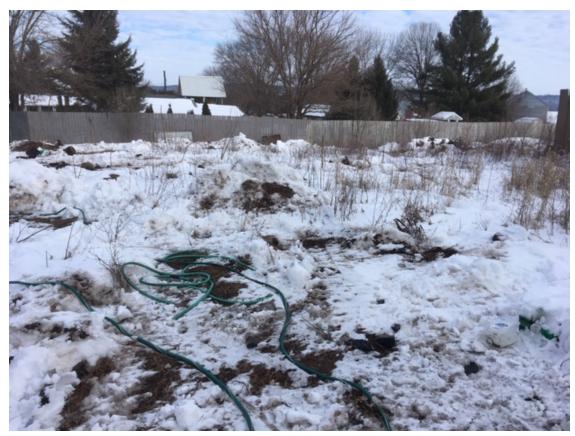

Observation: Majority of the property junk materials have been removed from the property. No visible sign of junk from the road. All vehicles on property are licensed and operable. There are construction materials that are being stored behind the building. The property is in substantial compliance. The landowner is continuing progress as weather permits.

Front of property

West side of property

East side of property

South side of property