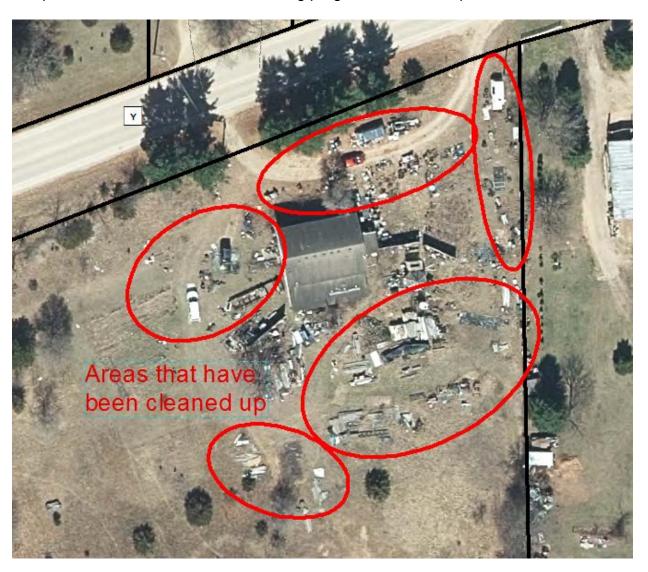

Observation: Majority of the property junk materials have been removed from the property. No visible sign of junk from the road. All vehicles on property are licensed and operable. There are construction materials that are being stored behind the building. The property is in substantial compliance. The landowner is continuing progress as weather permits.

Front of property

West side of property

East side of property

South side of property