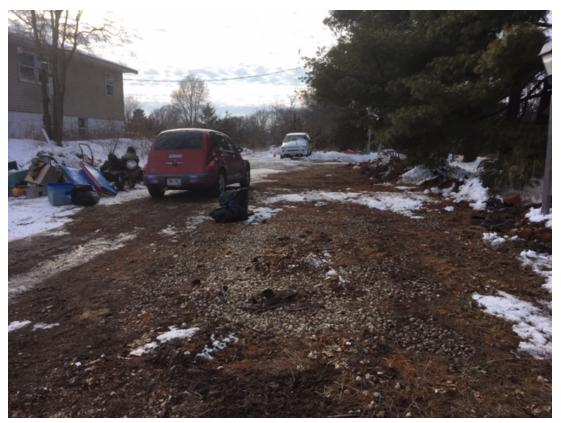

Observation: Majority of the property junk materials have been removed from the property. No visible sign of junk from the road. All vehicles on property are licensed and operable. There are construction materials that are being stored behind the building. The property is in substantial compliance. The landowner is continuing progress as weather permits.

Front of property

West side of property

East side of property

South side of property