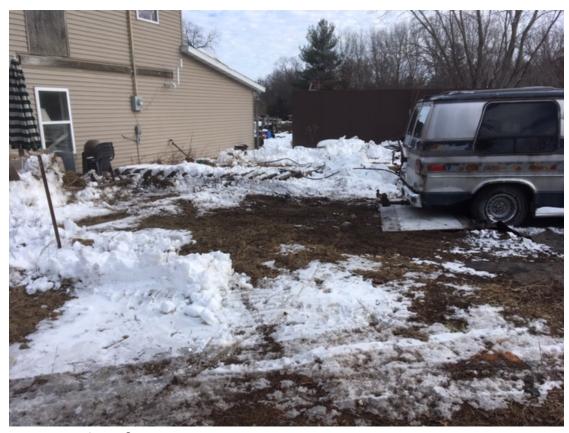

Observation: Majority of the property junk materials have been removed from the property. No visible sign of junk from the road. All vehicles on property are licensed and operable. There are construction materials that are being stored behind the building. The property is in substantial compliance. The landowner is continuing progress as weather permits.

Front of property

West side of property

East side of property

South side of property