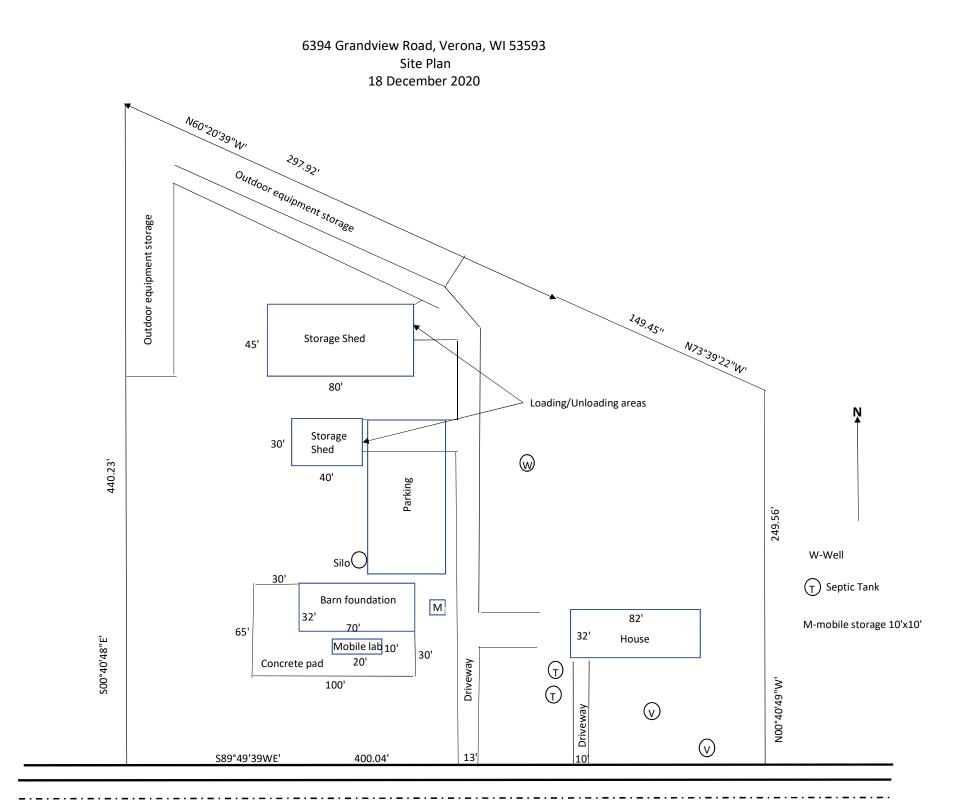

## **Scaled Site Plan:**

There are no current plans to construct any new buildings or alter the existing improvements in any material fashion. Included with this application are:

- (a) A copy of CSM No. 15531
- (b) 2 Aerial photos with measurements of existing driveway widths developed from DCiMap
- (c) A map of area zoning developed from DCiMap. The area to the east with no zoning indicators is in the City of Fitchburg. It is all in agricultural use.