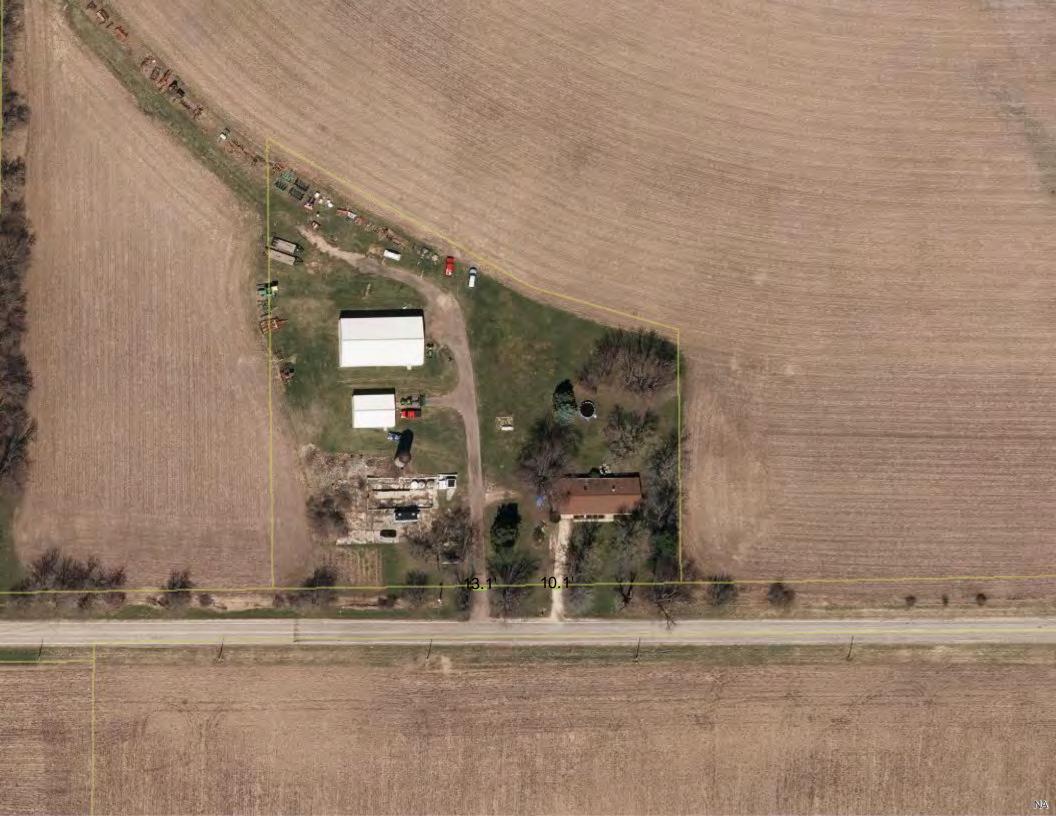

## **Scaled Site Plan:**

There are no current plans to construct any new buildings or alter the existing improvements in any material fashion. Included with this application are:

- (a) A copy of CSM No. 15531
- (b) 2 Aerial photos with measurements of existing driveway widths developed from DCiMap
- (c) A map of area zoning developed from DCiMap. The area to the east with no zoning indicators is in the City of Fitchburg. It is all in agricultural use.