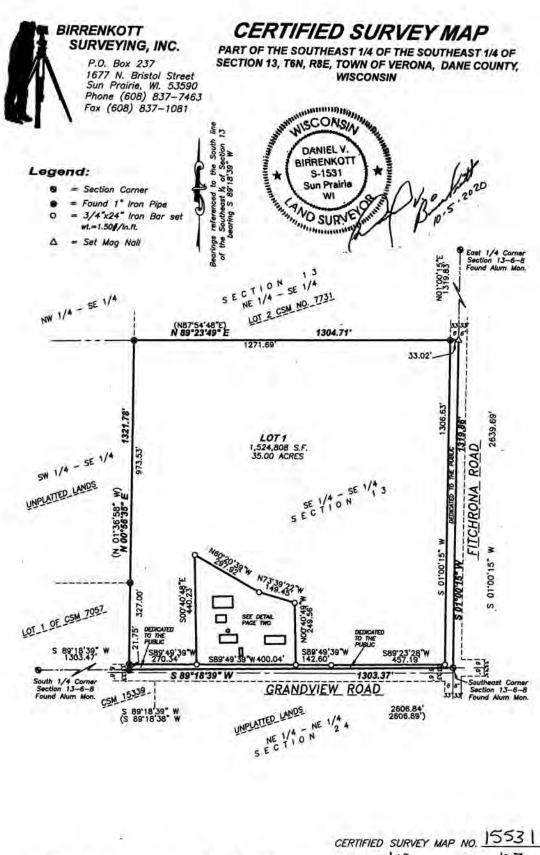

## **Scaled Site Plan:**

There are no current plans to construct any new buildings or alter the existing improvements in any material fashion. Included with this application are:

- (a) A copy of CSM No. 15531
- (b) 2 Aerial photos with measurements of existing driveway widths developed from DCiMap
- (c) A map of area zoning developed from DCiMap. The area to the east with no zoning indicators is in the City of Fitchburg. It is all in agricultural use.

## CERTIFIED SURVEY MAP

PART OF THE SOUTHEAST 1/4 OF THE SOUTHEAST 1/4 OF SECTION 13, T6N, R8E, TOWN OF VERONA, DANE COUNTY, WISCONSIN

#### BIRRENKOTT SURVEYING, INC.

P.O. Box 237 1677 N. Bristol Street Sun Prairie, WI. 53590 Phone (608) 837–7463 Fax (608) 837–1081