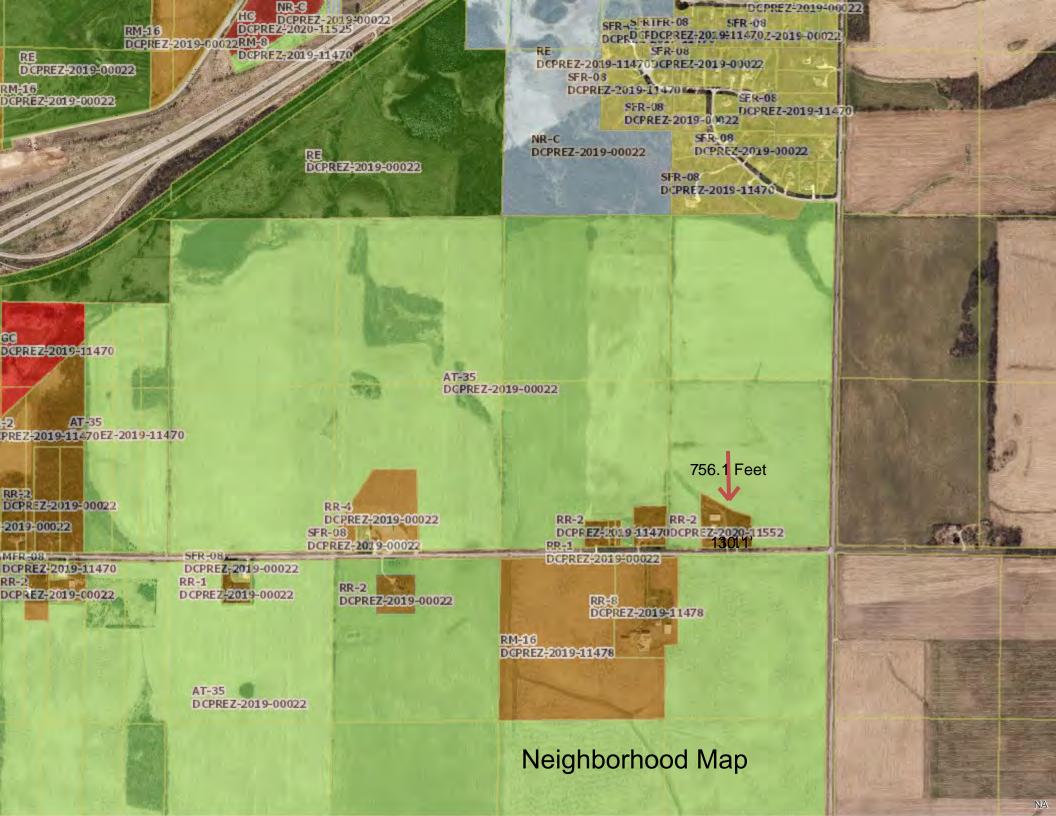

## **Scaled Site Plan:**

There are no current plans to construct any new buildings or alter the existing improvements in any material fashion. Included with this application are:

- (a) A copy of CSM No. 15531
- (b) 2 Aerial photos with measurements of existing driveway widths developed from DCiMap
- (c) A map of area zoning developed from DCiMap. The area to the east with no zoning indicators is in the City of Fitchburg. It is all in agricultural use.

## **Neighborhood Characteristics**

The property is currently used for the same purposes for which we propose the property be used after rezoning.

The area immediately surrounding the subject property is primarily in agricultural use with a handful of rural residential lots in the vicinity.