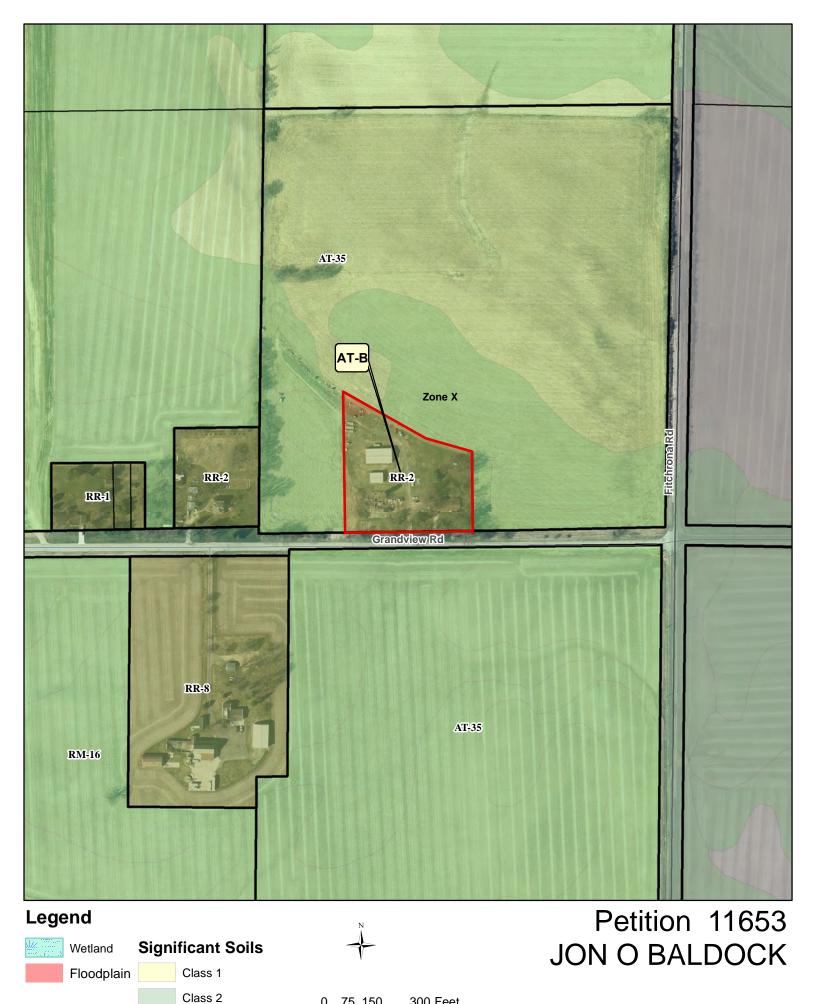

## **Scaled Site Plan:**

There are no current plans to construct any new buildings or alter the existing improvements in any material fashion. Included with this application are:

- (a) A copy of CSM No. 15531
- (b) 2 Aerial photos with measurements of existing driveway widths developed from DCiMap
- (c) A map of area zoning developed from DCiMap. The area to the east with no zoning indicators is in the City of Fitchburg. It is all in agricultural use.

## **Neighborhood Characteristics**

The property is currently used for the same purposes for which we propose the property be used after rezoning.

The area immediately surrounding the subject property is primarily in agricultural use with a handful of rural residential lots in the vicinity.