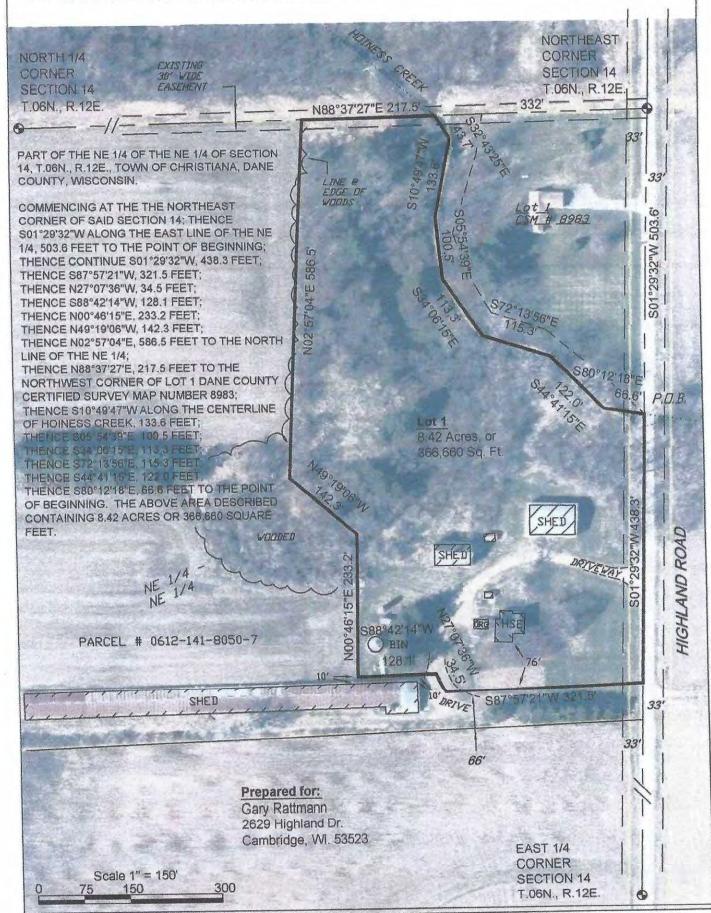

## PRELIMINARY CERTIFIED SURVEY

PART OF THE NE 1/4 OF THE NE 1/4 OF SECTION 14, T.06N., R.12E., TOWN OF CHRISTIANA, DANE COUNTY, WISCONSIN.