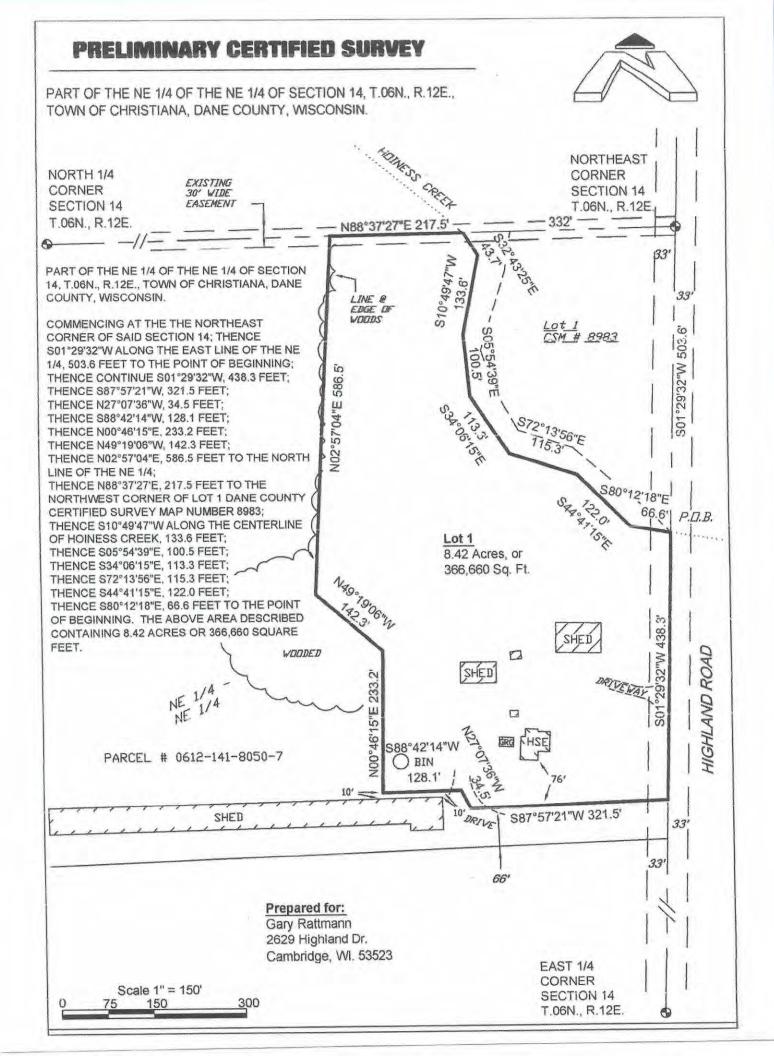

## PRELIMINARY CERTIFIED SURVEY

PART OF THE NE 1/4 OF THE NE 1/4 OF SECTION 14, T.06N., R.12E., TOWN OF CHRISTIANA, DANE COUNTY, WISCONSIN.