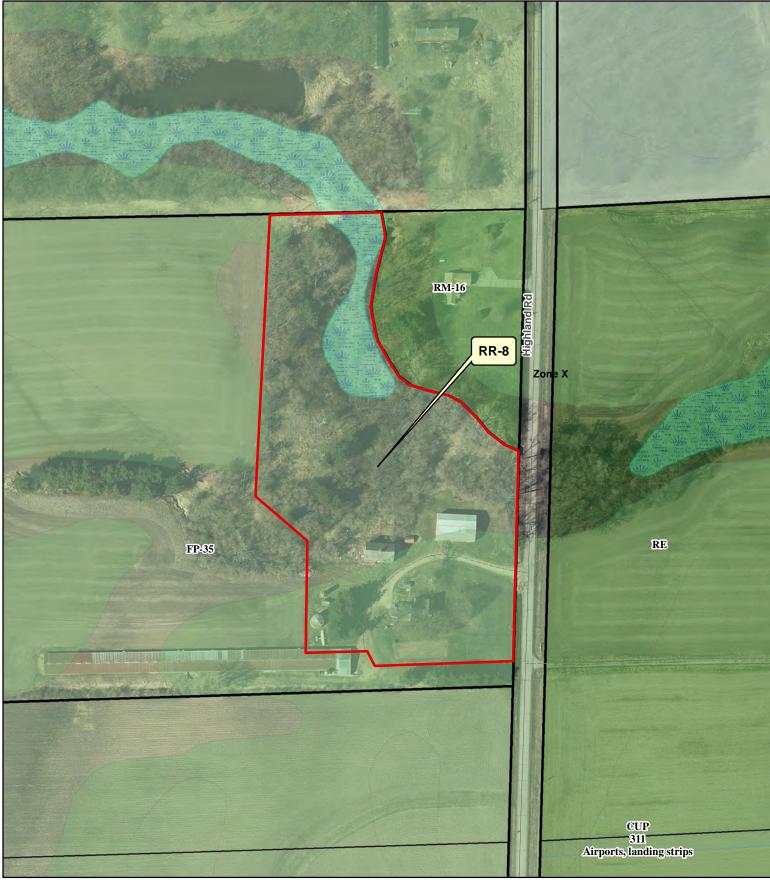

#### **PROPERTY INFORMATION**

| Township: | Christiana | Parcel Number(s):             | 0612-141-8050-7                                   |
|-----------|------------|-------------------------------|---------------------------------------------------|
| Section:  | 14         | Property Address or Location: | NE 1/4 OF THE NE1/4 OF SEC.14, TOWN OF CHRISTIANA |

| Existing Zoning<br>District(s) | Proposed Zoning<br>District(s) | Acres |
|--------------------------------|--------------------------------|-------|
| FP-35                          | RR-8                           | 8.42  |
|                                |                                |       |