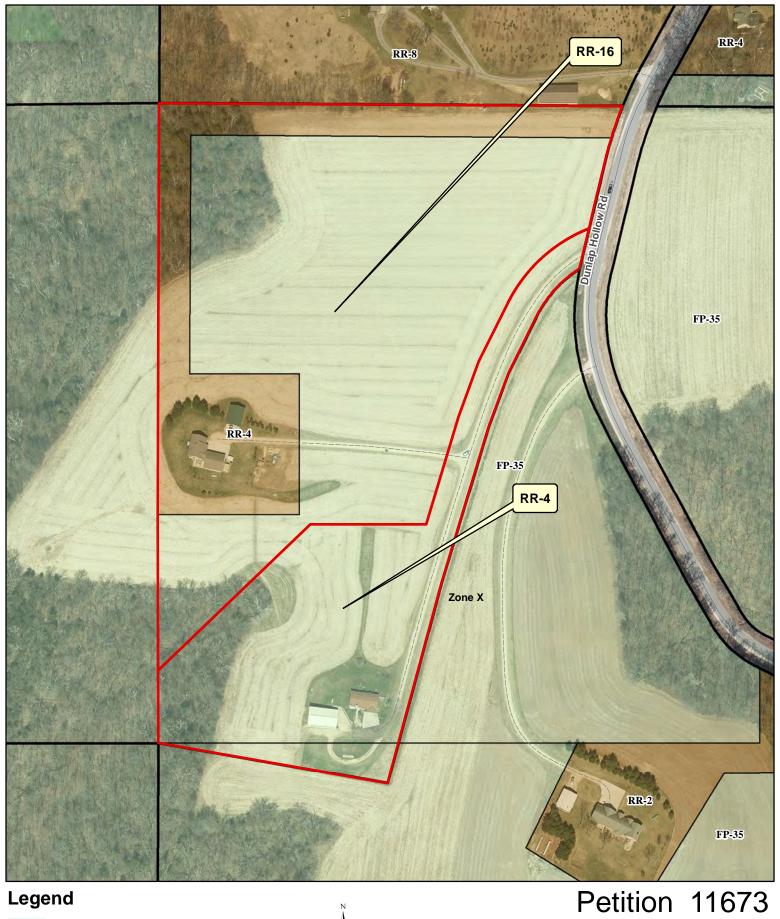

# **Dane County Rezone Petition**

| Application Date    | Petition Number   |
|---------------------|-------------------|
| 02/03/2021          |                   |
| Public Hearing Date | DCPREZ-2021-11673 |
| 04/27/2021          |                   |

| OWNER INFORMATION                                       |                |          |                                                | AGENT INFORMATION            |                               |                                             |  |  |
|---------------------------------------------------------|----------------|----------|------------------------------------------------|------------------------------|-------------------------------|---------------------------------------------|--|--|
| OWNER NAME STEVEN M BLOECHL                             |                |          |                                                | AGENT NAME<br>ANTHONY KASPER |                               | PHONE (with Area<br>Code)<br>(608) 742-7788 |  |  |
| BILLING ADDRESS (Number & Street) 6691 DUNLAP HOLLOW RD |                |          | ADDRESS (Number & Street) 625 E. SLIFER STREET |                              |                               |                                             |  |  |
| (City, State, Zip) MAZOMANIE, WI 53560                  |                |          | (City, State, Zip) Portage, WI 53901           |                              |                               |                                             |  |  |
| E-MAIL ADDRESS                                          |                |          | E-MAIL ADDRESS akasper@grothman.com            |                              |                               |                                             |  |  |
| ADDRESS/LOCATION 1 AD                                   |                |          | DRESS/LOCATION 2 ADDRESS/LOCATION 3            |                              |                               |                                             |  |  |
| ADDRESS OR LOCATION OF REZONE ADD                       |                |          | S OR LOCAT                                     | ION OF REZONE                | ADDRESS OR LOCATION OF REZONE |                                             |  |  |
| 6687 & 6691 Dunlap                                      | Hollow Road    |          |                                                |                              |                               |                                             |  |  |
| TOWNSHIP ROXBURY                                        | SECTION T      | TOWNSHIP |                                                | SECTION                      | TOWNSHIP                      | SECTION                                     |  |  |
| PARCEL NUMBE                                            | RS INVOLVED    | PAR      | CEL NUMBER                                     | RS INVOLVED                  | PARCEL NUMBE                  | RS INVOLVED                                 |  |  |
| 0907-304                                                | -9110-0        | 0907-304 | 4-9030-7                                       | 0907-311-8600-               | 0                             |                                             |  |  |
|                                                         |                | RE       | EASON FOR                                      | REZONE                       |                               |                                             |  |  |
|                                                         |                |          |                                                |                              |                               |                                             |  |  |
|                                                         | OM DISTRICT:   |          |                                                | ACRES                        |                               |                                             |  |  |
| RR-4 Rural Residential District                         |                |          | RR-16 Rui                                      | 4.2                          |                               |                                             |  |  |
| FP-35 Farmland Preservation District                    |                |          | RR-16 Rui                                      | 12.1                         |                               |                                             |  |  |
| FP-35 Farmland Preservation District                    |                |          | RR-4 Rural Residential District                |                              |                               | 6.1                                         |  |  |
| C.S.M REQUIRED?                                         | PLAT REQUIRED? |          | STRICTION<br>JIRED?                            | INSPECTOR'S<br>INITIALS      | SIGNATURE:(Owner              | or Agent)                                   |  |  |
| ☑ Yes ☐ No                                              | Yes 🗹 No       | Yes      | ☑ No                                           | RWL1                         |                               |                                             |  |  |
| Applicant Initials Applicant Initials Applicant Init    |                |          | als                                            |                              | PRINT NAME:                   |                                             |  |  |
|                                                         |                |          |                                                |                              | DATE:                         |                                             |  |  |
|                                                         |                |          |                                                |                              |                               |                                             |  |  |

| Owner's Name STEVEN M & MARY A BLOECHL                                                                                                                                                 | Agent's N                                                                                                                                                                                                                                                                                                                                                                                                                                                                                                                                                                                                                                                                                                                                                                                                                                                                                                                                                                                                                                                                                                                                                                                                                                                                                                                                                                                                                                                                                                                                                                                                                                                                                                                                                                                                                                                                                                                                                                                                                                                                                                                      | Agent's Name ANTHONY KASPER                           |  |  |  |
|----------------------------------------------------------------------------------------------------------------------------------------------------------------------------------------|--------------------------------------------------------------------------------------------------------------------------------------------------------------------------------------------------------------------------------------------------------------------------------------------------------------------------------------------------------------------------------------------------------------------------------------------------------------------------------------------------------------------------------------------------------------------------------------------------------------------------------------------------------------------------------------------------------------------------------------------------------------------------------------------------------------------------------------------------------------------------------------------------------------------------------------------------------------------------------------------------------------------------------------------------------------------------------------------------------------------------------------------------------------------------------------------------------------------------------------------------------------------------------------------------------------------------------------------------------------------------------------------------------------------------------------------------------------------------------------------------------------------------------------------------------------------------------------------------------------------------------------------------------------------------------------------------------------------------------------------------------------------------------------------------------------------------------------------------------------------------------------------------------------------------------------------------------------------------------------------------------------------------------------------------------------------------------------------------------------------------------|-------------------------------------------------------|--|--|--|
| Address 6691 DUNLAP HOLLOW RD MAZOMANIE WI 53560                                                                                                                                       | _ Address                                                                                                                                                                                                                                                                                                                                                                                                                                                                                                                                                                                                                                                                                                                                                                                                                                                                                                                                                                                                                                                                                                                                                                                                                                                                                                                                                                                                                                                                                                                                                                                                                                                                                                                                                                                                                                                                                                                                                                                                                                                                                                                      | 625 E. SLIFER STREET PORTAGE, WI 53901 (608) 742-7788 |  |  |  |
| Phone ————————————————————————————————————                                                                                                                                             | <ul><li>Phone</li></ul>                                                                                                                                                                                                                                                                                                                                                                                                                                                                                                                                                                                                                                                                                                                                                                                                                                                                                                                                                                                                                                                                                                                                                                                                                                                                                                                                                                                                                                                                                                                                                                                                                                                                                                                                                                                                                                                                                                                                                                                                                                                                                                        |                                                       |  |  |  |
| Email                                                                                                                                                                                  | Email                                                                                                                                                                                                                                                                                                                                                                                                                                                                                                                                                                                                                                                                                                                                                                                                                                                                                                                                                                                                                                                                                                                                                                                                                                                                                                                                                                                                                                                                                                                                                                                                                                                                                                                                                                                                                                                                                                                                                                                                                                                                                                                          | AKASPER@GROTHMAN.COM                                  |  |  |  |
| Town: Roxbury Parcel numbers affected:                                                                                                                                                 | 0907-304-9030                                                                                                                                                                                                                                                                                                                                                                                                                                                                                                                                                                                                                                                                                                                                                                                                                                                                                                                                                                                                                                                                                                                                                                                                                                                                                                                                                                                                                                                                                                                                                                                                                                                                                                                                                                                                                                                                                                                                                                                                                                                                                                                  | -7 & 0907-304-9110-0 & 0907-311-8600-0                |  |  |  |
| Section: 30 & 31 Property address or locate                                                                                                                                            | ion <u>: 6691 &amp; 66</u>                                                                                                                                                                                                                                                                                                                                                                                                                                                                                                                                                                                                                                                                                                                                                                                                                                                                                                                                                                                                                                                                                                                                                                                                                                                                                                                                                                                                                                                                                                                                                                                                                                                                                                                                                                                                                                                                                                                                                                                                                                                                                                     | 87 DUNLAP HOLLOW RD                                   |  |  |  |
| Zoning District change: (To / From / # of acres <u>) (RR-16/I</u>                                                                                                                      | RR-4&FP-35                                                                                                                                                                                                                                                                                                                                                                                                                                                                                                                                                                                                                                                                                                                                                                                                                                                                                                                                                                                                                                                                                                                                                                                                                                                                                                                                                                                                                                                                                                                                                                                                                                                                                                                                                                                                                                                                                                                                                                                                                                                                                                                     | /16.29 ac) & (RR-4/FP-35/6.08 ac)                     |  |  |  |
|                                                                                                                                                                                        |                                                                                                                                                                                                                                                                                                                                                                                                                                                                                                                                                                                                                                                                                                                                                                                                                                                                                                                                                                                                                                                                                                                                                                                                                                                                                                                                                                                                                                                                                                                                                                                                                                                                                                                                                                                                                                                                                                                                                                                                                                                                                                                                |                                                       |  |  |  |
| Soil classifications of area (percentages) Class I soil                                                                                                                                | s:%                                                                                                                                                                                                                                                                                                                                                                                                                                                                                                                                                                                                                                                                                                                                                                                                                                                                                                                                                                                                                                                                                                                                                                                                                                                                                                                                                                                                                                                                                                                                                                                                                                                                                                                                                                                                                                                                                                                                                                                                                                                                                                                            | Class II soils:% Other: 100 %                         |  |  |  |
|                                                                                                                                                                                        | HANNING CONTRACTOR OF THE PROPERTY OF THE PROP |                                                       |  |  |  |
| Narrative: (reason for change, intended land use, size of f  Separation of buildings from farmland  Creation of a residential lot  Compliance for existing structures and/or land uses | HANNING CONTRACTOR OF THE PROPERTY OF THE PROP |                                                       |  |  |  |
| Narrative: (reason for change, intended land use, size of f  Separation of buildings from farmland  Creation of a residential lot  Compliance for existing structures and/or land uses | HANNING CONTRACTOR OF THE PROPERTY OF THE PROP |                                                       |  |  |  |
| Narrative: (reason for change, intended land use, size of f  Separation of buildings from farmland  Creation of a residential lot  Compliance for existing structures and/or land uses | HANNING CONTRACTOR OF THE PROPERTY OF THE PROP |                                                       |  |  |  |
| Narrative: (reason for change, intended land use, size of f  Separation of buildings from farmland  Creation of a residential lot  Compliance for existing structures and/or land uses | HANNING CONTRACTOR OF THE PROPERTY OF THE PROP |                                                       |  |  |  |
| Narrative: (reason for change, intended land use, size of f Separation of buildings from farmland Creation of a residential lot Compliance for existing structures and/or land uses    | HANNING CONTRACTOR OF THE PROPERTY OF THE PROP |                                                       |  |  |  |
| Narrative: (reason for change, intended land use, size of f Separation of buildings from farmland Creation of a residential lot Compliance for existing structures and/or land uses    | HANNING CONTRACTOR OF THE PROPERTY OF THE PROP |                                                       |  |  |  |