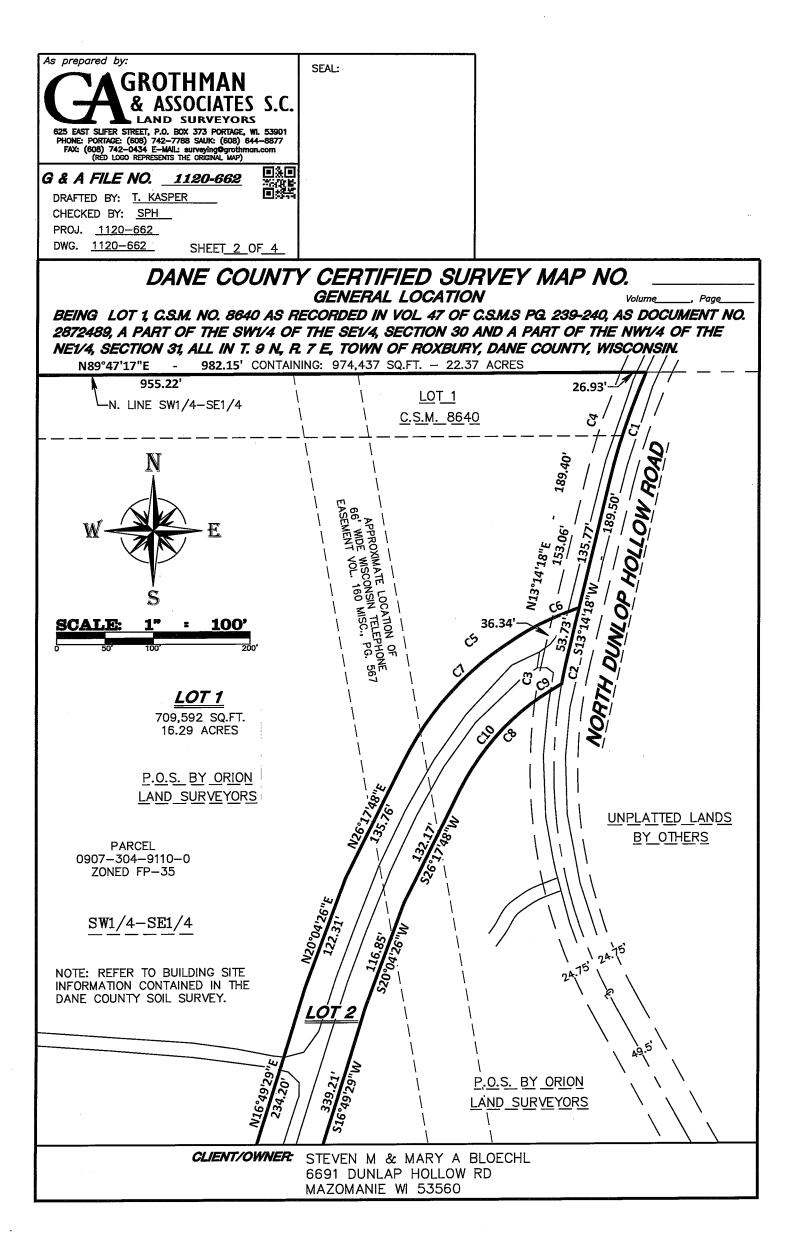

## DANE COUNTY CERTIFIED SURVEY MAP NO. GENERAL LOCATION BEING LOT 1, C.S.M. NO. 8640 AS RECORDED IN VOL 47 OF C.S.M.S PG. 239-240, AS DOCUMENT NO. 2872489, A PART OF THE SW1/4 OF THE SE1/4, SECTION 30 AND A PART OF THE NW1/4 OF THE NE1/4, SECTION 31, ALL IN T. 9 N, R. 7 E, TOWN OF ROXBURY, DANE COUNTY, WISCONSIN. CONTAINING: 974,437 SQ.FT. - 22.37 ACRES UNPLATTED LANDS BY OTHERS 982.15' N89°47'17"E 955.22 26.93 N. LINE SW1/4-SE1/4 APPROXIMATE LOCATION OF 66' WIDE WISCONSIN TELEPHONE EASEMENT VOL. 160 MISC., PG. 567 <u> 200°</u> P.O.S. BY ORION S LAND SURVEYORS UNPLATTED\_LANDS <u>LOT 1</u> BY OTHERS 709,592 SQ.FT. 16.29 ACRES PARCEL 0907-304-9110-0 ZONED FP-35 1320.13 SW1/4-SE1/4 <u>LOT\_1</u> $\mathbf{E}$ C.S.M. 8640 LANDS BY OWNER N00°06'47"W HOUS PARCEL 0907-304-9030-7 ZONED RR-4 N90°00'00"E 214.00 UNPLAT P.O.S. BY ORION LOT 2 <u>\$URVEYORS</u> AND 264,845 SQ.FT. 6.08 ACRES HOUSE PARCEL 0907-311-8600-0 ZONED FP-35 \ GARAGE 2638.30' N89\*51'20"E -S. LINE SE1/4 SECTION 30 4**\⊢**€ 484.67 SE COR. SEC. 30 SECTION 31 S1/4 COR. N80°03'53"W LOT\_1 C.S.M. 8745 NW1/4-NE1/4 BY OTHERS UNPLATTED LANDS BY OTHERS CLIENT/OWNER: STEVEN M. & MARY A. BLOECHL 6691 DUNLAP HOLLOW RD MAZOMANIE WI 53560

## DANE COUNTY CERTIFIED SURVEY MAP NO. GENERAL LOCATION

BEING LOT 1, C.S.M. NO. 8640 AS RECORDED IN VOL. 47 OF C.S.M.S PG. 239-240, AS DOCUMENT NO. 2872489, A PART OF THE SW1/4 OF THE SE1/4, SECTION 30 AND A PART OF THE NW1/4 OF THE NE1/4, SECTION 31, ALL IN T. 9 N, R. 7 E, TOWN OF ROXBURY, DANE COUNTY, WISCONSIN.

CONTAINING: 974,437 SQ.FT. - 22.37 ACRES

|            | CURVE DATA TABLE |         |         |             |         |             |             |  |
|------------|------------------|---------|---------|-------------|---------|-------------|-------------|--|
| CURVE      | DELTA            | ARC     | RADIUS  | BEARING     | DIST.   | TAN IN      | TAN OUT     |  |
| C1         | 1012'57"         | 121.20' | 679.78  | S18°20'45"W | 121.04' | S23°27'14"W | S1344'17"W  |  |
| C2         | 03*09'19"        | 28.16'  | 511.45  | S11°39'47"W | 28.16'  | S13¶4'26"W  | S10°05'08"W |  |
| C3         | 05'33'03"        | 51.95   | 536.21  | S10°28'30"W | 51.93'  | S13"5'01"W  | S7*41'58"W  |  |
| C4         | 09*20'12"        | 114.81  | 704.53  | S17'54'23"W | 114.68' | S22"34'29"W | S134'17"W   |  |
| <b>C</b> 5 | 44"42'55"        | 249.23  | 319.35' | S48*39'16"W | 242.95  | S71°00'43"W | S2617'48"W  |  |
| C6         | 05*25'08"        | 30.20'  | 319.35' | S6818'09"W  | 30.19'  | S71°00'43"W | S65*35'35"W |  |
| C7         | 3917'47"         | 219.03  | 319.35  | S45°56'41"W | 214.76  | S65*35'35"W | S26°17'48"W |  |
| C8         | 34*56'29"        | 154.50' | 253.35' | S43'46'02"W | 152.12' | S61"14'17"W | S26°17'48"W |  |
| C9         | 07°28'11"        | 33.01   | 253.16' | S57°30'16"W | 32.98'  | S61"14'22"W | S53°46'11"W |  |
| C10        | 27"28'43"        | 121.50' | 253.34  | S40°02'08"W | 120.34  | S53*46'30"W | S26°17'47"W |  |