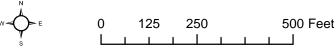

# DANE COUNTY CERTIFIED SURVEY MAP NO.

LOT 1 AND LOT 2 OF CERTIFIED SURVEY MAP NUMBER 12746, RECORDED IN VOLUME 80 OF CERTIFIED SURVEY MAPS ON PAGES 258 AND 259, LOCATED IN THE SOUTHEAST ¼ OF THE SOUTHEAST ¼ AND THE SOUTHWEST ¼ OF THE SOUTHEAST ¼ OF SECTION 32, TOWN 6 NORTH, RANGE 7 EAST, TOWN OF SPRINGDALE, DANE COUNTY, WISCONSIN.

#### **RM-16 and RR-1 to RM-16**

A part of Lot 1 and Lot 3 of Certified Survey Map Number 12746, recorded in Volume 80 of Certified Survey Maps on Pages 258 and 259, located in the Southeast ¼ of the Southeast ¼ and the Southwest ¼ of the Southeast ¼, all in Section 32, Town 6 North, Range 7 East, Town of Springdale, Dane County, Wisconsin, described as follows:

Commencing at the Southeast corner of said Section 32; thence S 89°50'00" W, 1291.67 feet along the South line of the SE ¼ of said Section 31; thence N 00°07'01" E, 33.00 feet; thence S 89°50'00" W, 270.95 feet to the point of beginning; thence S 89°50'00" W, 955.79 feet; thence Northwesterly, 138.23 feet along the arc of a curve to the right having a central angle of 91°01'56" and a radius of 87.00 feet, the long chord of which bears N 44°39'02" W, 124.14 feet; thence N 00°51'56" E, 426.08; thence S 89°08'04" E, 202.73 feet; thence N 00°51'56" E, 225.73; thence N 89°08'04" W, 202.73 feet; thence N 00°51'56" E, 488.72 feet; thence S 89°38'29" E, 633.51 feet; thence S 00°21'31" W, 144.00 feet; thence S 89°38'29" E, 210.00 feet; thence N 00°21'31" E, 210.00 feet; thence S 89°38'29" E, 455.45 feet; thence S 00°07'01" W, 983.02 feet; thence S 89°50'00" W, 270.95 feet; thence S 00°07'01" W, 300.00 feet to the point of beginning, containing 33.744 acres, more or less.

## RM-16 and RR-1 to RR-1

A part of Lot 1 and Lot 3 of Certified Survey Map Number 12746, recorded in Volume 80 of Certified Survey Maps on Pages 258 and 259, located in the Southeast ¼ of the Southeast ¼ and the Southwest ¼ of the Southeast ¼, all in Section 32, Town 6 North, Range 7 East, Town of Springdale, Dane County, Wisconsin, described as follows: Commencing at the Southeast corner of said Section 32; thence S 89°50′00″ W, 1291.67 feet along the South line of the SE ¼ of said Section 31; thence N 00°07′01″ E, 33.00 feet to the point of beginning; thence N 00°07′01″ E, 300.00 feet; thence S 89°50′00″ W, 270.95 feet; thence S 00°07′01″ W, 300.00 feet; thence N 89°50′00″ E, 270.95 feet to the point of beginning, containing 1.863 acres, more or less.