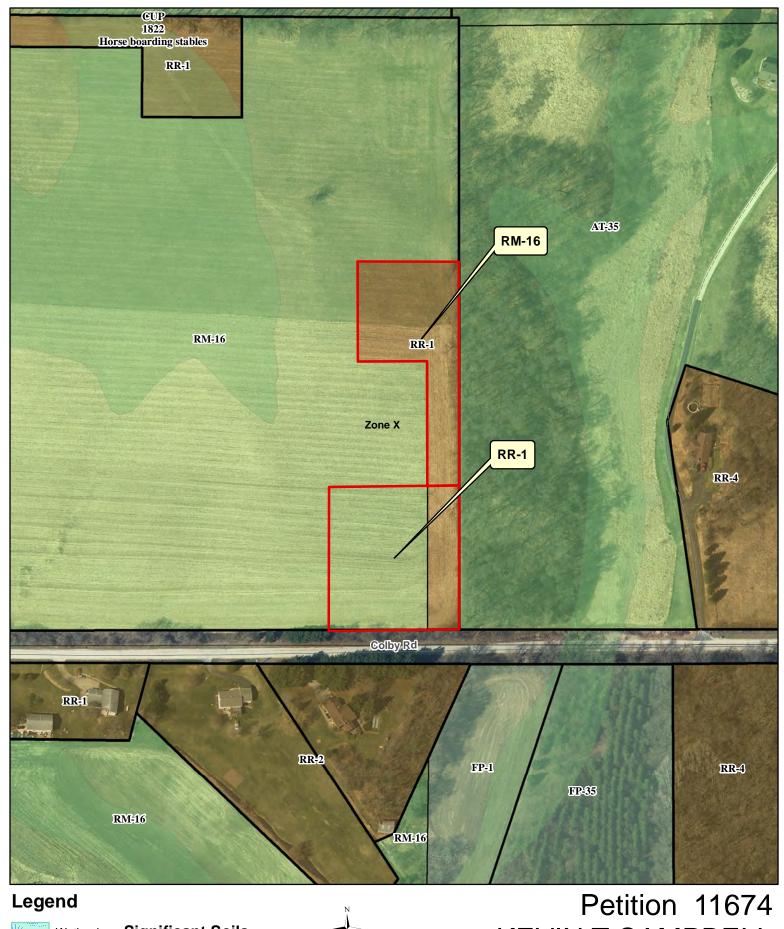

| OWNER INFORMATION                                |                                                     |                                       |                                 | AGENT INFORMATION  |                         |                               |                    |        |  |
|--------------------------------------------------|-----------------------------------------------------|---------------------------------------|---------------------------------|--------------------|-------------------------|-------------------------------|--------------------|--------|--|
| OWNER NAME<br>KEVIN T CAMPBELL                   |                                                     | PHONE (with Area Code) (608) 214-1613 |                                 | AGENT              | NAME                    |                               | PHONE (with Code)  | h Area |  |
| BILLING ADDRESS (Number & Street) 507 8th Street |                                                     |                                       | ADDRESS (Number & Street) □     |                    |                         |                               |                    |        |  |
| (City, State, Zip)<br>New Glarus, WI 53574       |                                                     |                                       | (1                              | (City, State, Zip) |                         |                               |                    |        |  |
| E-MAIL ADDRESS<br>kevincampbell50@g              |                                                     |                                       | E-MAIL ADDRESS                  |                    |                         |                               |                    |        |  |
| ADDRESS/L                                        | OCATION 1                                           | AD                                    | DRESS/L                         | OCA                | TION 2                  | ADDRESS/L                     | ADDRESS/LOCATION 3 |        |  |
| ADDRESS OR LOCA                                  | TION OF REZONE                                      | ADDRESS OR LOCATION OF REZONE         |                                 |                    | OF REZONE               | ADDRESS OR LOCATION OF REZONE |                    |        |  |
| North of 9057 Colby                              | Road                                                |                                       |                                 |                    |                         |                               |                    |        |  |
| TOWNSHIP<br>SPRINGDALE                           |                                                     | OWNSHIP                               |                                 |                    | SECTION                 | TOWNSHIP                      | SECT               | ION    |  |
| PARCEL NUMBE                                     | RS INVOLVED                                         | PARC                                  | CEL NUMBE                       | RS IN              | VOLVED                  | PARCEL NUMBE                  | RS INVOLV          | /ED    |  |
| 0607-324                                         | -9625-0                                             | 0607-324                              | -9005-0                         | _                  |                         |                               | _                  | _      |  |
|                                                  |                                                     | RE                                    | EASON FOI                       | R RE               | ZONE                    |                               |                    |        |  |
|                                                  |                                                     |                                       |                                 |                    |                         |                               |                    |        |  |
| FR                                               | OM DISTRICT:                                        |                                       |                                 | TO DISTRICT:       |                         |                               |                    | ACRES  |  |
|                                                  |                                                     |                                       | RR-1 Rural Residential District |                    |                         |                               |                    | 1.42   |  |
| RR-1 Rural Residential District                  |                                                     |                                       | RM-16 Rural Mixed-Use District  |                    |                         |                               |                    | 1.36   |  |
| C.S.M REQUIRED?                                  | PLAT REQUIRED?                                      |                                       | STRICTION<br>JIRED?             |                    | INSPECTOR'S<br>INITIALS | SIGNATURE:(Owner or Agent)    |                    |        |  |
| ☑ Yes ☐ No                                       | ☐ Yes ☑ No                                          | Yes                                   | ☑ No                            |                    | RWL1                    |                               |                    |        |  |
| Applicant Initials                               | cant Initials Applicant Initials Applicant Initials |                                       | als                             | _                  |                         | PRINT NAME:                   |                    |        |  |
|                                                  |                                                     |                                       |                                 |                    |                         | DATE:                         |                    |        |  |

Rezoning Map