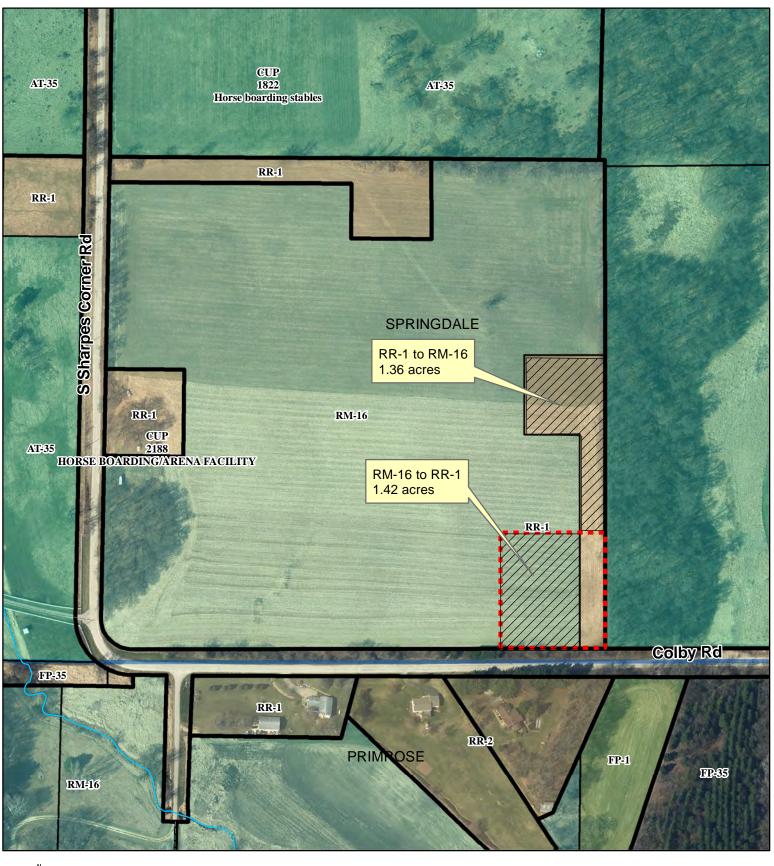

| OWNER INFORMATION                                |                                                     |                                       |                                 | AGENT INFORMATION  |                         |                               |                    |        |  |
|--------------------------------------------------|-----------------------------------------------------|---------------------------------------|---------------------------------|--------------------|-------------------------|-------------------------------|--------------------|--------|--|
| OWNER NAME<br>KEVIN T CAMPBELL                   |                                                     | PHONE (with Area Code) (608) 214-1613 |                                 | AGENT              | NAME                    |                               | PHONE (with Code)  | h Area |  |
| BILLING ADDRESS (Number & Street) 507 8th Street |                                                     |                                       | ADDRESS (Number & Street) □     |                    |                         |                               |                    |        |  |
| (City, State, Zip)<br>New Glarus, WI 53574       |                                                     |                                       | (1                              | (City, State, Zip) |                         |                               |                    |        |  |
| E-MAIL ADDRESS<br>kevincampbell50@g              |                                                     |                                       | E-MAIL ADDRESS                  |                    |                         |                               |                    |        |  |
| ADDRESS/L                                        | OCATION 1                                           | AD                                    | DRESS/L                         | OCA                | TION 2                  | ADDRESS/L                     | ADDRESS/LOCATION 3 |        |  |
| ADDRESS OR LOCA                                  | TION OF REZONE                                      | ADDRESS OR LOCATION OF REZONE         |                                 |                    | OF REZONE               | ADDRESS OR LOCATION OF REZONE |                    |        |  |
| North of 9057 Colby                              | Road                                                |                                       |                                 |                    |                         |                               |                    |        |  |
| TOWNSHIP<br>SPRINGDALE                           |                                                     | OWNSHIP                               |                                 |                    | SECTION                 | TOWNSHIP                      | SECT               | ION    |  |
| PARCEL NUMBE                                     | RS INVOLVED                                         | PARC                                  | CEL NUMBE                       | RS IN              | VOLVED                  | PARCEL NUMBE                  | RS INVOLV          | /ED    |  |
| 0607-324                                         | -9625-0                                             | 0607-324                              | -9005-0                         | _                  |                         |                               | _                  | _      |  |
|                                                  |                                                     | RE                                    | EASON FOI                       | R RE               | ZONE                    |                               |                    |        |  |
|                                                  |                                                     |                                       |                                 |                    |                         |                               |                    |        |  |
| FR                                               | OM DISTRICT:                                        |                                       |                                 | TO DISTRICT:       |                         |                               |                    | ACRES  |  |
|                                                  |                                                     |                                       | RR-1 Rural Residential District |                    |                         |                               |                    | 1.42   |  |
| RR-1 Rural Residential District                  |                                                     |                                       | RM-16 Rural Mixed-Use District  |                    |                         |                               |                    | 1.36   |  |
| C.S.M REQUIRED?                                  | PLAT REQUIRED?                                      |                                       | STRICTION<br>JIRED?             |                    | INSPECTOR'S<br>INITIALS | SIGNATURE:(Owner or Agent)    |                    |        |  |
| ☑ Yes ☐ No                                       | ☐ Yes ☑ No                                          | Yes                                   | ☑ No                            |                    | RWL1                    |                               |                    |        |  |
| Applicant Initials                               | cant Initials Applicant Initials Applicant Initials |                                       | als                             | _                  |                         | PRINT NAME:                   |                    |        |  |
|                                                  |                                                     |                                       |                                 |                    |                         | DATE:                         |                    |        |  |

Rezoning Map