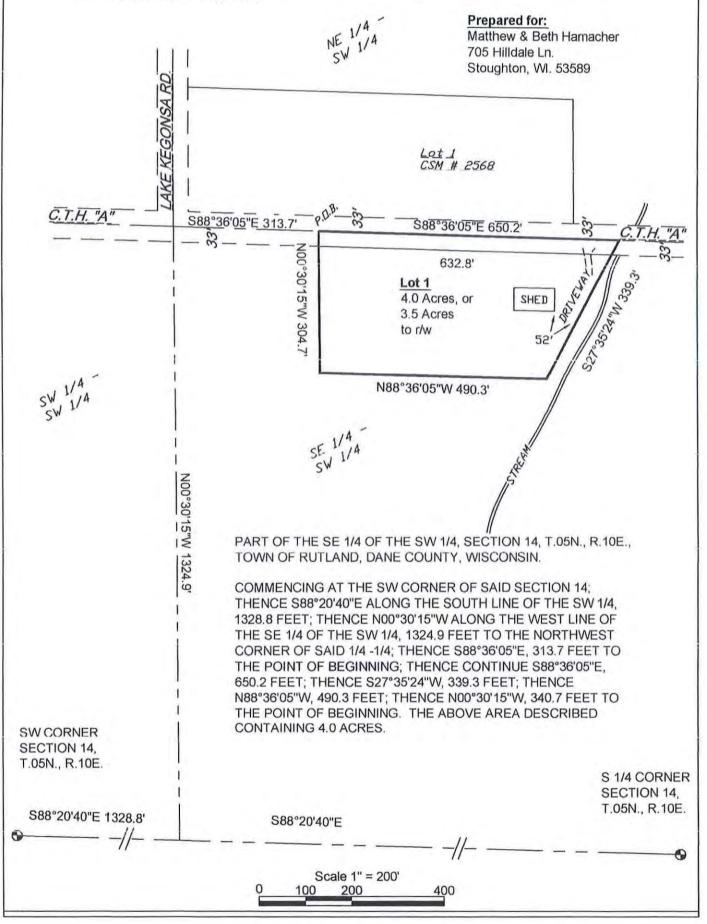

## **PRELIMINARY CERTIFIED SURVEY**

PART OF THE SE 1/4 OF THE SW 1/4, SECTION 14, T.05N., R.10E., TOWN OF RUTLAND, DANE COUNTY, WISCONSIN.