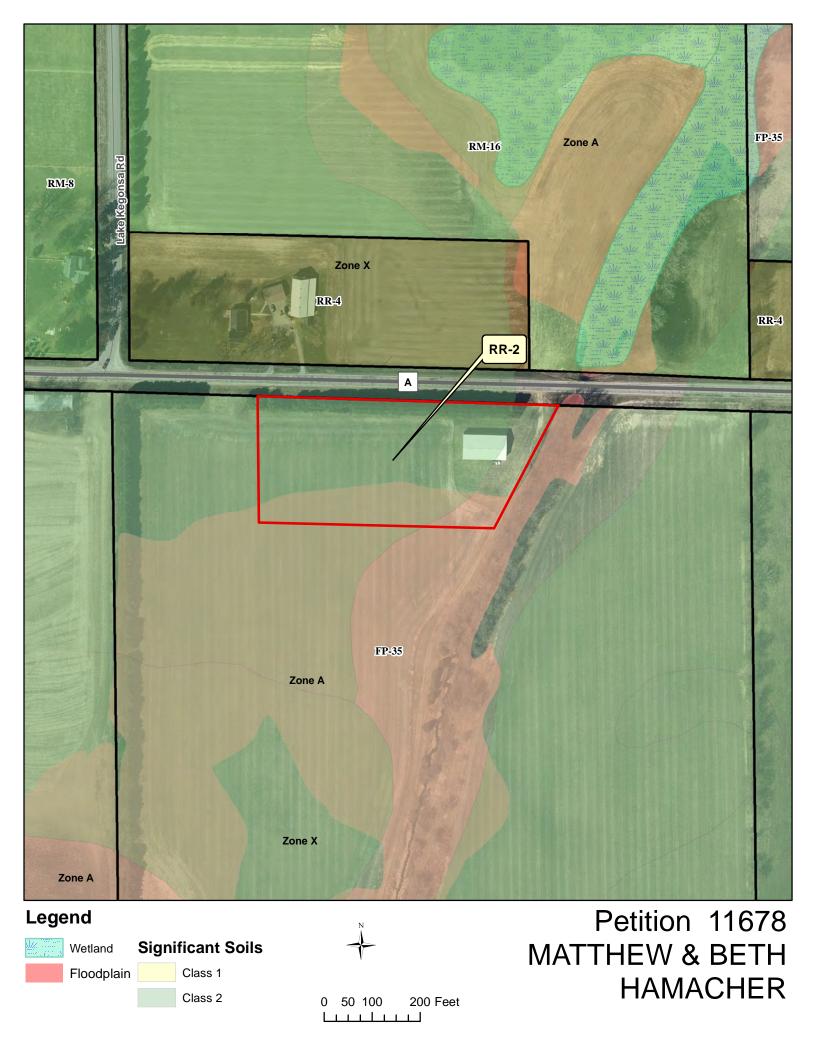

| Dane County Rezone Petition                              |                                   |          | Application Date                   | Petition Number                                     |                                   |                               |       |
|----------------------------------------------------------|-----------------------------------|----------|------------------------------------|-----------------------------------------------------|-----------------------------------|-------------------------------|-------|
| Dane County Rezone retition                              |                                   |          |                                    | 02/11/2021                                          |                                   |                               |       |
|                                                          |                                   |          |                                    | Public Hearing Date                                 | DCPREZ                            | 2-2021-116                    | 78    |
|                                                          |                                   |          |                                    | 04/27/2021                                          |                                   |                               |       |
| ОИ                                                       | VNER INFORMATIO                   | <b>N</b> |                                    | AG                                                  | GENT INFORMAT                     | TION                          |       |
| OWNER NAME<br>MATTHEW & BETH                             | PHONE (with<br>Code)<br>(608) 220 | N        | GENT NAME<br>VISCONSIN MAPP        | PING LLC                                            | PHONE (with<br>Code)<br>(608) 764 |                               |       |
| BILLING ADDRESS (Number & Street)<br>705 HILLDALE LN     |                                   |          |                                    | ADDRESS (Number & Street)<br>306 WEST QUARRY STREET |                                   |                               |       |
| (City, State, Zip)<br>STOUGHTON, WI 53589                |                                   |          |                                    | (City, State, Zip)<br>Deerfield, WI 53531           |                                   |                               |       |
| E-MAIL ADDRESS<br>beth@thysse.com                        |                                   |          |                                    | E-MAIL ADDRESS<br>wismapping@charter.net            |                                   |                               |       |
| ADDRESS/L                                                | OCATION 1                         | AD       | DRESS/L                            | OCATION 2                                           | CATION 2 ADDRESS/LOCATION 3       |                               |       |
| ADDRESS OR LOCA                                          | ADDRESS OR LOCATION OF REZONE     |          |                                    | ADDRESS OR LOCATION OF REZONE                       |                                   | ADDRESS OR LOCATION OF REZONE |       |
| South of 3618 Count                                      |                                   |          |                                    |                                                     |                                   |                               |       |
| TOWNSHIP<br>RUTLAND                                      | SECTION 1<br>14                   | FOWNSHIP |                                    | SECTION                                             | SECTION TOWNSHIP SE               |                               | ION   |
| PARCEL NUMBERS INVOLVED                                  |                                   | PARC     |                                    | RS INVOLVED                                         | PARCEL NUMBERS INVOLVED           |                               | /ED   |
| 0510-143                                                 | -9500-4                           |          |                                    |                                                     |                                   |                               |       |
|                                                          |                                   | RE       | ASON FO                            | R REZONE                                            |                                   |                               |       |
| CREATING ONE RE                                          | SIDENTIAL LOT                     |          |                                    |                                                     |                                   |                               |       |
| FROM DISTRICT:                                           |                                   |          |                                    | TO DIS                                              | STRICT:                           |                               | ACRES |
| FP-35 Farmland Preservation District                     |                                   |          | RR-2 Rural Residential District 3. |                                                     |                                   |                               | 3.5   |
| C.S.M REQUIRED?                                          | PLAT REQUIRED?                    |          | STRICTION                          | INSPECTOR'S<br>INITIALS                             | SIGNATURE:(Ow                     | mer or Agent)                 | 1     |
| 🗹 Yes 🗌 No                                               | 🗌 Yes 🗌 No                        | Yes      | 🗌 No                               | RWL1                                                |                                   |                               |       |
| Applicant Initials Applicant Initials Applicant Initials |                                   |          |                                    | PRINT NAME:                                         |                                   |                               |       |
| COMMENTS: COUN<br>PROPOSED LOT IS                        | IN A FLOOD HAZA                   |          |                                    |                                                     |                                   |                               |       |
| INFORMATION WILL BE REQUIRED.                            |                                   |          |                                    | DATE:                                               |                                   |                               |       |
|                                                          |                                   |          |                                    |                                                     |                                   |                               |       |

## **PROPERTY INFORMATION**

| Township:   | Rutland               | Parcel Number(s):                                                                                                                   | 0510-143-9500-4           |             |                                                                          |
|-------------|-----------------------|-------------------------------------------------------------------------------------------------------------------------------------|---------------------------|-------------|--------------------------------------------------------------------------|
| Section:    | 14                    | Property Address or Location:                                                                                                       | SE 1/4 - SW 1/4           | South       | OF 3618 CTY Hury                                                         |
| 1           |                       | REZONE D                                                                                                                            | ESCRIPTION                |             |                                                                          |
| request. In | clude both current ar | pace below, please provide a brief but det<br>nd proposed land uses, number of parcels<br>significant development proposals, attach | or lots to be created, an | d any other | Is this application being<br>submitted to correct a violation?<br>Yes No |
| o create    | a residential lot i   | or a new constructed nome.                                                                                                          |                           |             |                                                                          |
| TO Create   | Existing Zonir        | or a new constructed home.                                                                                                          | posed Zoning              |             | Acres                                                                    |