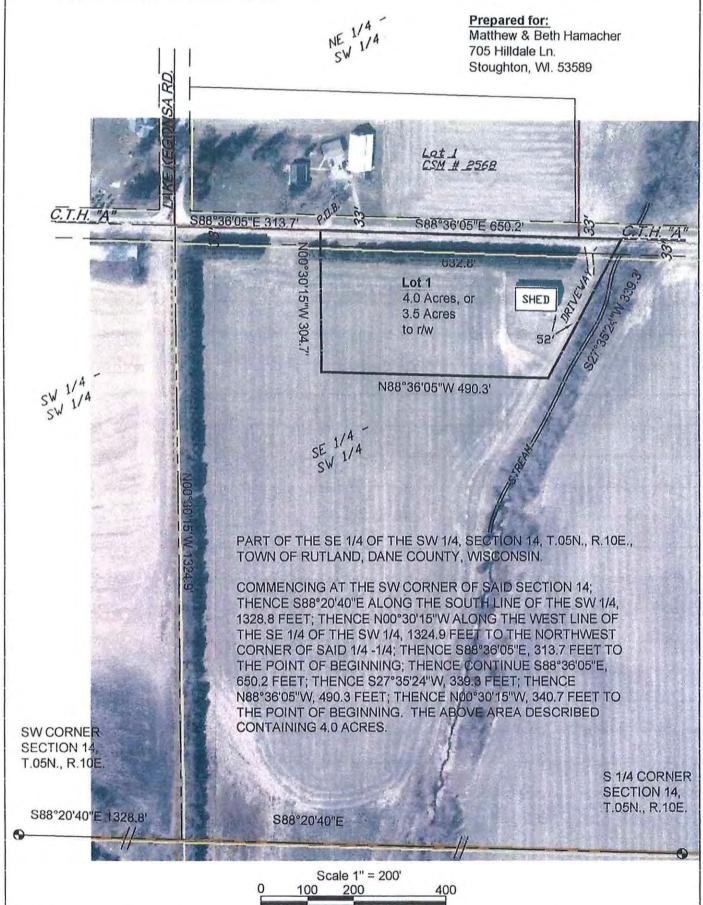

## **PRELIMINARY CERTIFIED SURVEY**

PART OF THE SE 1/4 OF THE SW 1/4, SECTION 14, T.05N., R.10E., TOWN OF RUTLAND, DANE COUNTY, WISCONSIN.