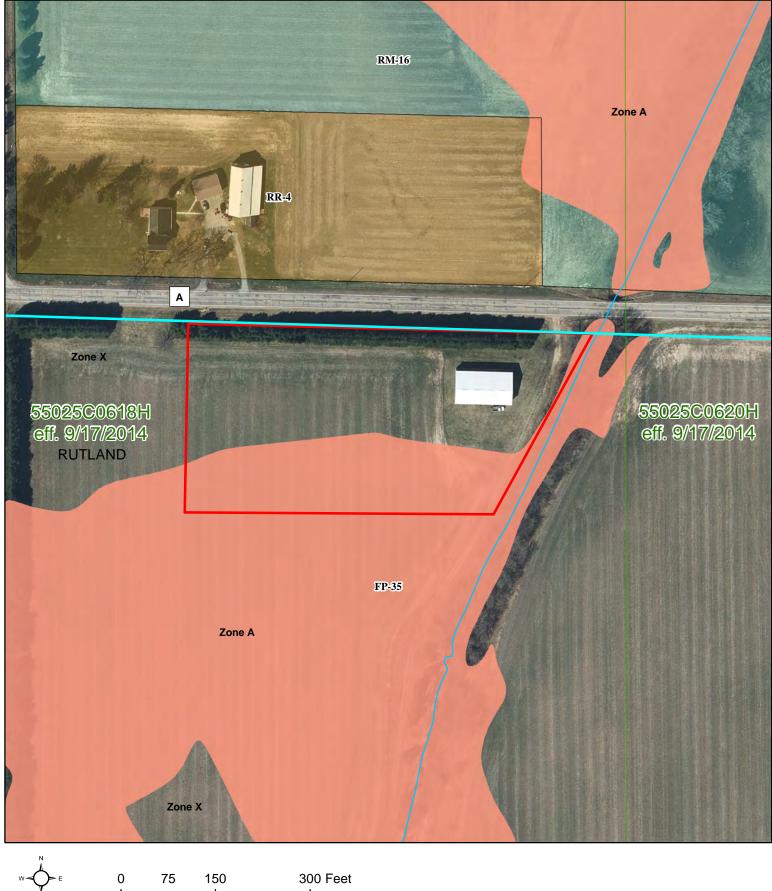

## **PROPERTY INFORMATION**

| Township:   | Rutland               | Parcel Number(s):                                                                                                                   | 0510-143-9500-4           |             |                                                                          |
|-------------|-----------------------|-------------------------------------------------------------------------------------------------------------------------------------|---------------------------|-------------|--------------------------------------------------------------------------|
| Section:    | 14                    | Property Address or Location:                                                                                                       | SE 1/4 - SW 1/4           | South       | OF 3618 CTY Hury                                                         |
| 1           |                       | REZONE D                                                                                                                            | ESCRIPTION                |             |                                                                          |
| request. In | clude both current ar | pace below, please provide a brief but det<br>nd proposed land uses, number of parcels<br>significant development proposals, attach | or lots to be created, an | d any other | Is this application being<br>submitted to correct a violation?<br>Yes No |
| o create    | a residential lot i   | or a new constructed nome.                                                                                                          |                           |             |                                                                          |
| TO Create   | Existing Zonir        | or a new constructed home.                                                                                                          | posed Zoning              |             | Acres                                                                    |

## **PRELIMINARY CERTIFIED SURVEY**

PART OF THE SE 1/4 OF THE SW 1/4, SECTION 14, T.05N., R.10E., TOWN OF RUTLAND, DANE COUNTY, WISCONSIN.