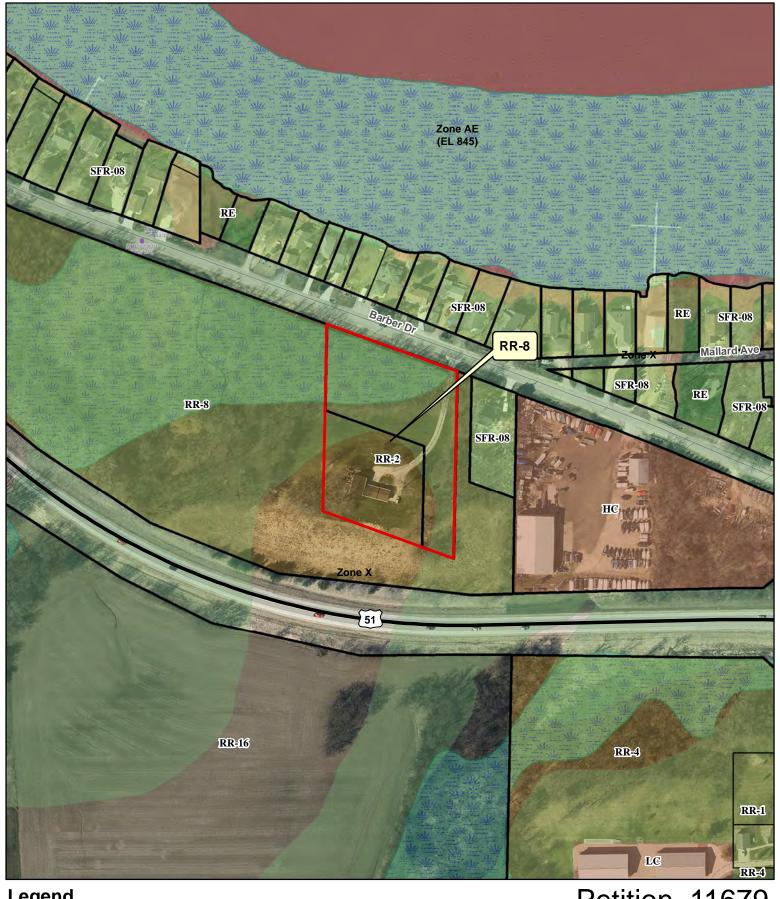

# Petition 11679 PARKER J ELLINGSON JR

50 100 200 Feet

#### RR-2 to RR-8

Lot 1 of Certified Survey Map #1061, Section 26, T6N, R10E, Town of Dunn, Dane County, Wisconsin.