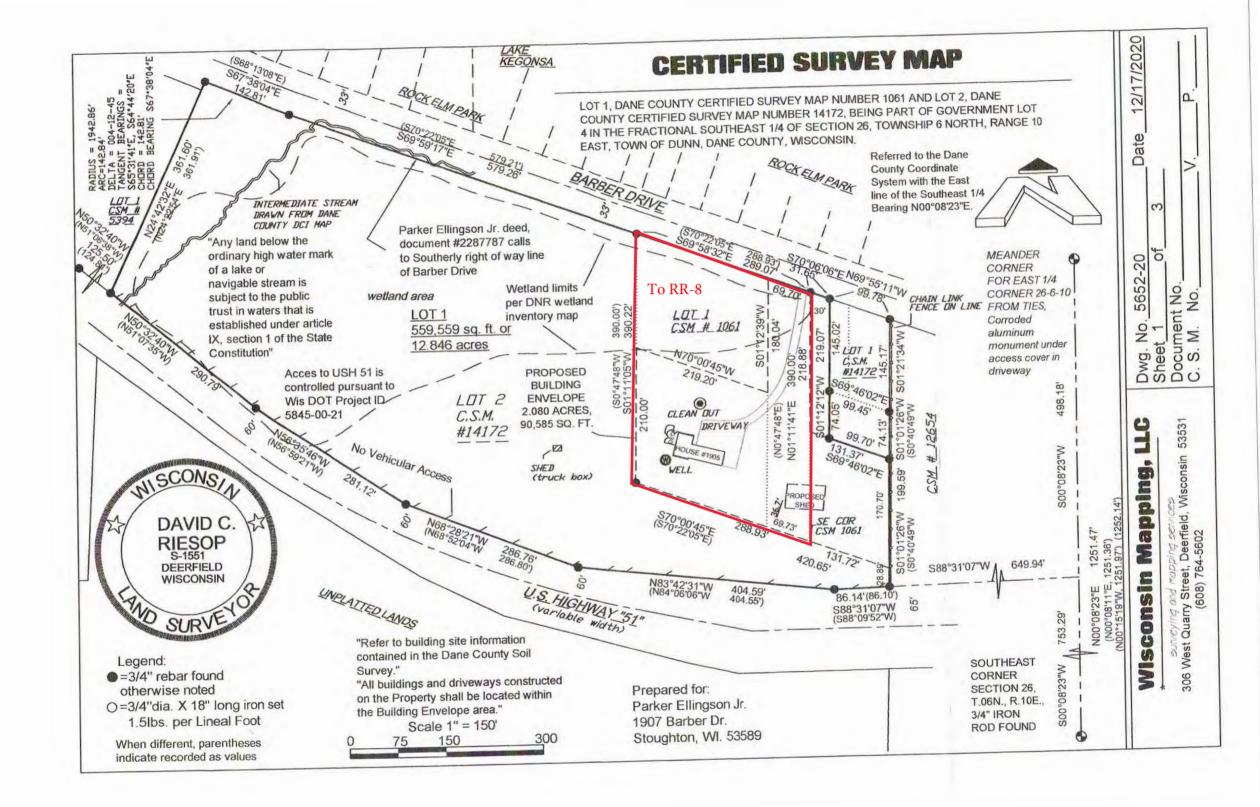

I hereby certify that I have surveyed and mapped the lands described hereon and that the map is a correct representation in agcordance with the information

furnished fange Aurin

George A. Weir, Professional Land Surveyor, S 0843

GEORGE A. WEIR
DANE COUNTY SURVEYOR.
City-County Building.
Madison, Wisc. 53709
Phone office 266-4251
home 238-2852
EAST OFFICE
2317 S. Stoughton Rd.

EAST OFFICE
2317 S. Stoughton Rd.
Madison, Wisc. 53716
Phone 222-8511

DESCRIPTION: Part of Government Lot 4, Section 26, Township 6 North, Range 10 East, Dane County, Wisconsin, more fully described as follows: Commencing at the Southeast corner of said Section 26; thence North 936.80 feet; thence N67°15'W, 399.40 feet; thence N68°00'W, 50.00 feet; thence N69°41'W, 382.00 feet to the point of beginning of this description; thence N69°41'W, 288.93 feet along the centerline of United States Highway 51; thence S1°29'W, 425.6 feet; thence S69°41'E, 288.93 feet; thence N1°29'E, 425.6 feet to the point of beginning of this description. Said parcel is subject to a public roadway over the Northerly 33 feet thereof.