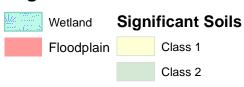

DESCRIPTION: Part of Government Lot 4, Section 26, Township 6 North, Range 10 East, Dane County, Wisconsin, more fully described as follows: Commencing at the Southeast corner of said Section 26; thence North 936.80 feet; thence N67°15'W, 399.40 feet; thence N68°00'W, 50.00 feet; thence N69°41'W, 382.00 feet to the point of beginning of this description; thence N69°41'W, 288.93 feet along the centerline of United States Highway 51; thence S1°29'W, 425.6 feet; thence S69°41'E, 288.93 feet; thence N1°29'E, 425.6 feet to the point of beginning of this description. Said parcel is subject to a public roadway over the Northerly 33 feet thereof.

#### RR-2 to RR-8

Lot 1 of Certified Survey Map #1061, Section 26, T6N, R10E, Town of Dunn, Dane County, Wisconsin.