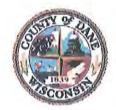

## **Preliminary Certified Survey Map**

PART OF THE SE 1/4 OF THE SW 1/4 AND THE SW 1/4 OF THE SE 1/4 OF SECTION 35, T.9N., R.12E., TOWN OF YORK, DANE COUNTY, WISCONSIN.

Beginning at the South 1/4 corner of Section 35, N87°07'42"E, 194'; thence N00°12'28"E,553'; thence N89°48'48"W, 387'; thence S00°11'12"W, 574'; thence N86°59'18"E, 193' to the point of beginning; The above described containing 5.0 acres more or less.

# **Preliminary Certified Survey Map**

PART OF THE SE 1/4 OF THE SW 1/4 AND THE SW 1/4 OF THE SE 1/4 OF SECTION 35, T.9N., R.12E., TOWN OF YORK, DANE COUNTY, WISCONSIN.

Beginning at the South 1/4 corner of Section 35, N87°07'42"E, 194'; thence N00°12'28"E,553'; thence N89°48'48"W, 387'; thence S00°11'12"W, 574'; thence N86°59'18"E, 193' to the point of beginning; The above described containing 5.0 acres more or less.