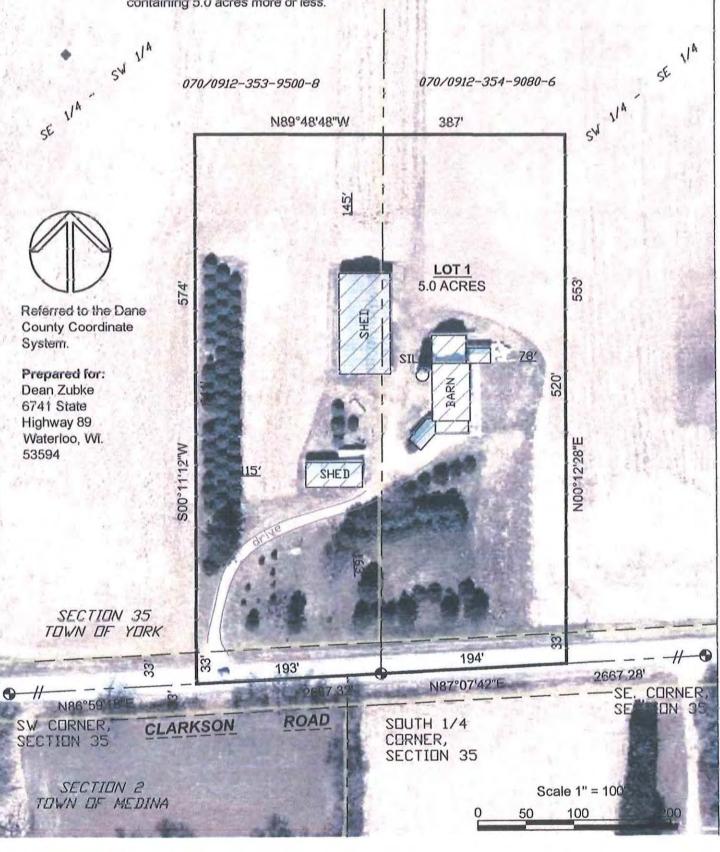

## **Preliminary Certified Survey Map**

PART OF THE SE 1/4 OF THE SW 1/4 AND THE SW 1/4 OF THE SE 1/4 OF SECTION 35, T.9N., R.12E., TOWN OF YORK, DANE COUNTY, WISCONSIN.

Beginning at the South 1/4 corner of Section 35, N87°07'42"E, 194'; thence N00°12'28"E,553'; thence N89°48'48"W, 387'; thence S00°11'12"W, 574'; thence N86°59'18"E, 193' to the point of beginning; The above described containing 5.0 acres more or less.

# **Preliminary Certified Survey Map**

PART OF THE SE 1/4 OF THE SW 1/4 AND THE SW 1/4 OF THE SE 1/4 OF SECTION 35, T.9N., R.12E., TOWN OF YORK, DANE COUNTY, WISCONSIN.

Beginning at the South 1/4 corner of Section 35, N87°07'42"E, 194'; thence N00°12'28"E,553'; thence N89°48'48"W, 387'; thence S00°11'12"W, 574'; thence N86°59'18"E, 193' to the point of beginning; The above described containing 5.0 acres more or less.