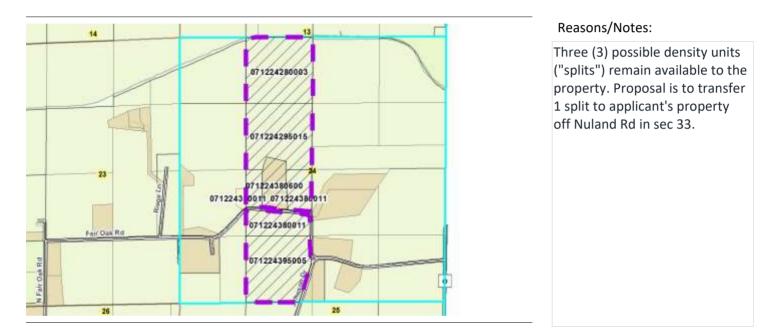

| Applicant: Robert Riege     |           |          |                                                       |  |  |  |
|-----------------------------|-----------|----------|-------------------------------------------------------|--|--|--|
| Town                        | Deerfield |          | A-1EX Adoption 10/26/1978 Orig Farm Owner Max Strauss |  |  |  |
| Section:                    | 24        |          | Density Number 35 Original Farm Acres 155.03          |  |  |  |
| Density Study Date 3/1/2021 |           | 3/1/2021 | Original Splits4.43Available Density Unit(s)3         |  |  |  |

Note: Parcels included in the density study reflect farm ownership and acreage as of the date of town plan adoption, or other date specified. Density study is based on the original farm acreage, NOT acreage currently owned.

| Parcel #     | <u>Acres</u> | Owner Name                             | <u>CSM</u> |
|--------------|--------------|----------------------------------------|------------|
| 071224395005 | 37.25        | ROBERT P RIEGE & KIM D RIEGE           |            |
| 071224380011 | 28.91        | ROBERT P RIEGE & KIM D RIEGE           |            |
| 071224295015 | 37.66        | ROBERT P RIEGE & KIM D RIEGE           |            |
| 071224280003 | 40.5         | ROBERT P RIEGE & KIM D RIEGE           |            |
| 071224380600 | 10.76        | STEVEN W GEIS & JENNIFER R HORGAN-GEIS | 06302      |