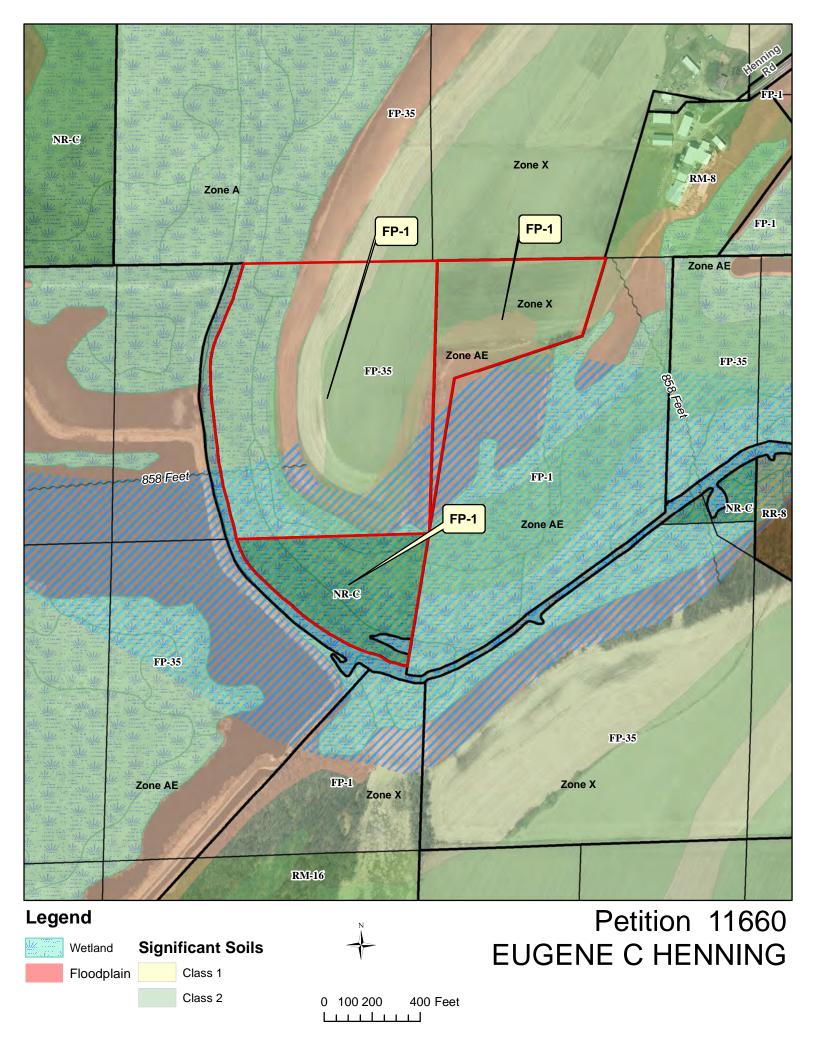

Is this application being submitted to correct a violation? Yes No

Mr. Nichols wishes to augment his property with additional land for space and access purposes. This additional land is being bought from Mr Henning. The rezone is necessary to bring the property into conformance with current Dane County zoning (FP-1, combined property is less than 35 acres).

The remainder of the Henning property is being rezoned to bring it into conformance with current Dane County zoning (FP-1, the remainder is less than 35 acres).

# Revised

| Existing Zoning<br>District(s) | Proposed Zoning<br>District(s) | Acres |
|--------------------------------|--------------------------------|-------|
| FP-35                          | FP-1                           | 6.133 |
| FP-35                          | FP-1                           | 23.4  |