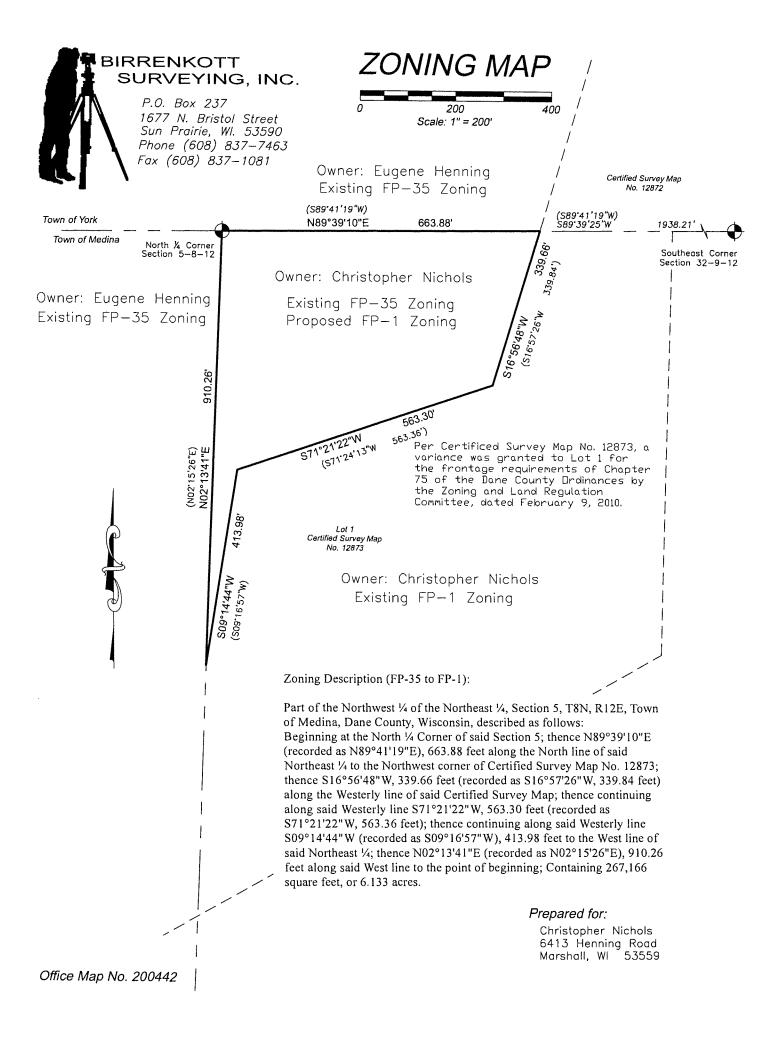

#### Zoning Description – Nichols (FP-35 to FP-1):

Part of the fractional Northwest <sup>1</sup>/<sub>4</sub> of the Northeast <sup>1</sup>/<sub>4</sub>, Section 5, T8N, R12E, Town of Medina, Dane County, Wisconsin, described as follows:

Beginning at the North ¼ Corner of said Section 5; thence N89°39'10"E (recorded as N89°41'19"E), 663.88 feet along the North line of said Northeast ¼ to the Northwest corner of Certified Survey Map No. 12873; thence S16°56'48"W, 339.66 feet (recorded as S16°57'26"W, 339.84 feet) along the Westerly line of said Certified Survey Map; thence continuing along said Westerly line S71°21'22"W, 563.30 feet (recorded as S71°21'22"W, 563.36 feet); thence continuing along said Westerly line S09°14'44"W (recorded as S09°16'57"W), 413.98 feet to the West line of said Northeast ¼; thence N02°13'41"E (recorded as N02°15'26"E), 910.26 feet along said West line to the point of beginning; Containing 267,166 square feet, or 6.133 acres.