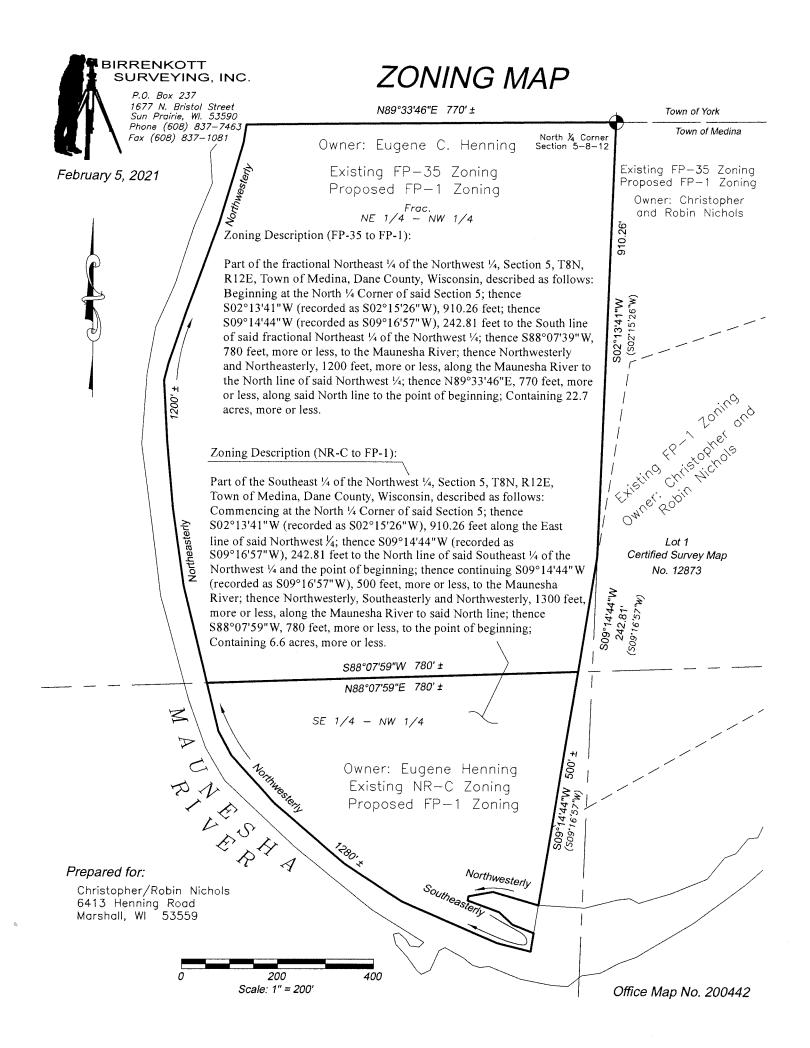

#### Zoning Description – Henning (FP-35 to FP-1):

Part of the fractional Northeast <sup>1</sup>/<sub>4</sub> of the Northwest <sup>1</sup>/<sub>4</sub>, Section 5, T8N, R12E, Town of Medina, Dane County, Wisconsin, described as follows:

Beginning at the North ¼ Corner of said Section 5; thence S02°13'41"W (recorded as S02°15'26"W), 910.26 feet; thence S09°14'44"W (recorded as S09°16'57"W), 242.81 feet to the South line of said fractional Northeast ¼ of the Northwest ¼; thence S88°07'39"W, 780 feet, more or less, to the Maunesha River; thence Northwesterly and Northeasterly, 1200 feet, more or less, along the Maunesha River to the North line of said Northwest ¼; thence N89°33'46"E, 770 feet, more or less, along said North line to the point of beginning; Containing 22.7 acres, more or less.

#### Zoning Description – Henning (NR-C to FP-1):

Part of the Southeast <sup>1</sup>/<sub>4</sub> of the Northwest <sup>1</sup>/<sub>4</sub>, Section 5, T8N, R12E, Town of Medina, Dane County, Wisconsin, described as follows:

Commencing at the North ¼ Corner of said Section 5; thence S02°13'41"W (recorded as S02°15'26"W), 910.26 feet along the East line of said Northwest ¼; thence S09°14'44"W (recorded as S09°16'57"W), 242.81 feet to the North line of said Southeast ¼ of the Northwest ¼ and the point of beginning; thence continuing S09°14'44"W (recorded as S09°16'57"W), 500 feet, more or less, to the Maunesha River; thence Northwesterly, Southeasterly and Northwesterly, 1300 feet, more or less, to the point of beginning; Containing 6.6 acres, more or less.