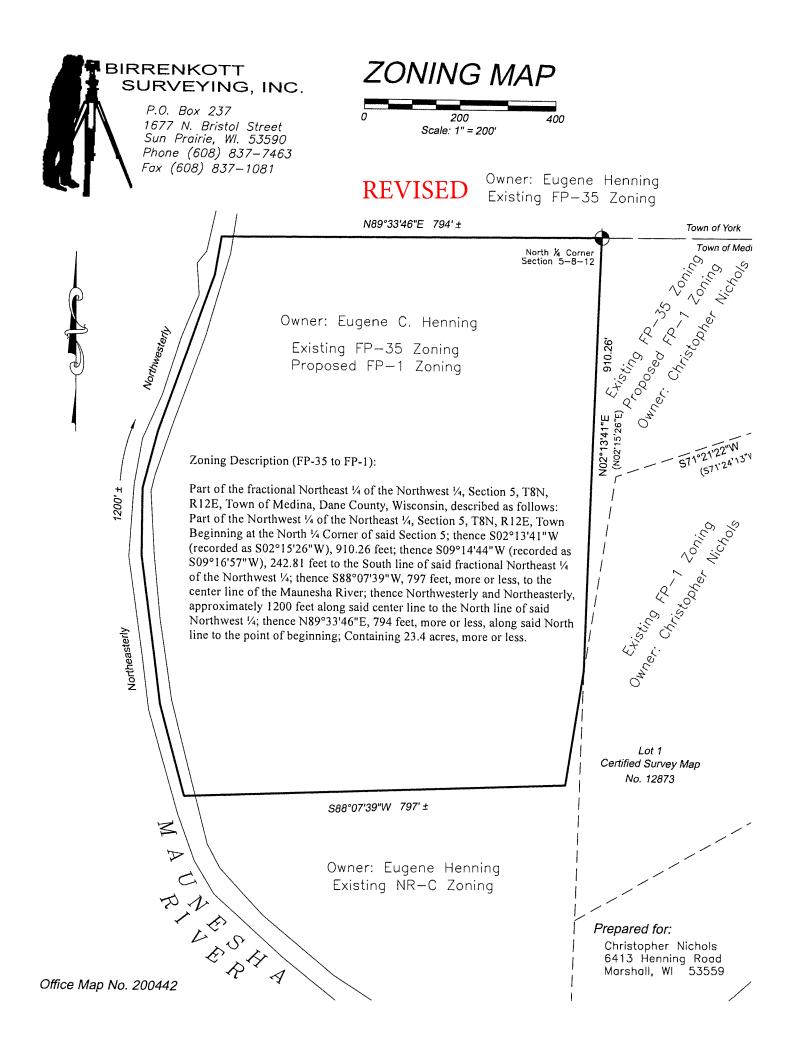

## Zoning Description (FP-35 to FP-1): Revised

Part of the fractional Northeast <sup>1</sup>/<sub>4</sub> of the Northwest <sup>1</sup>/<sub>4</sub>, Section 5, T8N, R12E, Town of Medina, Dane County, Wisconsin, described as follows:

Beginning at the North ¼ Corner of said Section 5; thence S02°13'41"W (recorded as S02°15'26"W), 910.26 feet; thence S09°14'44"W (recorded as S09°16'57"W), 242.81 feet to the South line of said fractional Northeast ¼ of the Northwest ¼; thence S88°07'39"W, 797 feet, more or less, to the center line of the Maunesha River; thence Northwesterly and Northeasterly, approximately 1200 feet along said center line to the North line of said Northwest ¼; thence N89°33'46"E, 794 feet, more or less, along said North line to the point of beginning; Containing 23.4 acres, more or less.