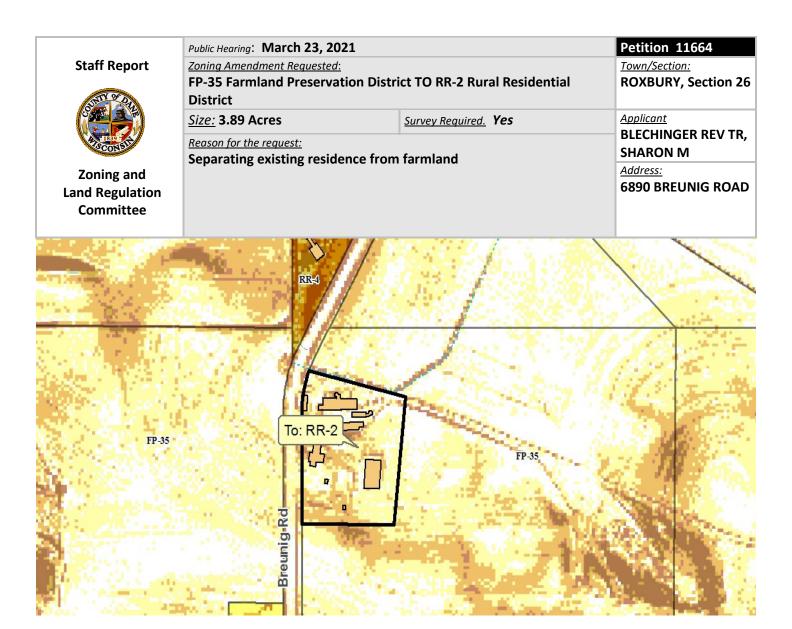

**DESCRIPTION:** The applicant would like to create a 3.89 acre residential lot zoned RR-2 to separate the existing residence from the farmland.

**OBSERVATIONS:** The applicant is splitting off the existing home and outbuildings.

**TOWN PLAN:** The property is located in the agricultural preservation district the Town of Roxbury has a 1 home per 35 acres density policy.

**RESOURCE PROTECTION:** There appear to be no resource protection areas on site.