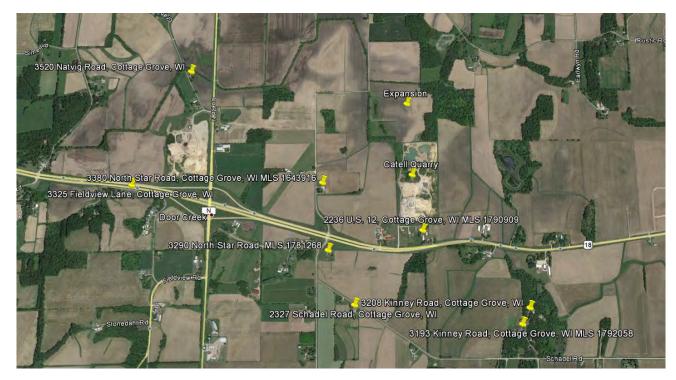

107 South Main Street Oregon, WI 53575

Sales analysis of 8 residential sales within 1.5 miles of the Sand and Gravel Quarry

As part of my analysis for the Cattell quarry, I examined the sales of eight residential homes located within 1.5 miles of the quarry. Each sale was analyzed based upon its proximity to the quarry, percentage of sales price to list price, days on market (DOM), and percentage of sales price to assessed value. The analysis is summarized below.

| MLS No. | Address              | Sale Date | List Price | Sale Price | Assessed  | Bldg SF | Price/SF | %   | % Sale/Assed | Dist mi | DOM |
|---------|----------------------|-----------|------------|------------|-----------|---------|----------|-----|--------------|---------|-----|
| 1643916 | 3380 North Star Road | Jul-12    | \$224,900  | \$215,000  | \$247,200 | 2,500   | \$86.00  | 96% | 87%          | 0.35    | 300 |
| 1790909 | 2236 USH 12          | Jun-17    | \$249,500  | \$243,900  | \$208,400 | 1,248   | \$195.43 | 98% | 117%         | 0.06    | 147 |
| 1781268 | 3290 North Star Road | Jul-16    | \$344,900  | \$338,100  | \$237,800 | 2,360   | \$143.26 | 98% | 142%         | 0.35    | 42  |
| 1792058 | 3193 Kinney Road     | Apr-17    | \$440,000  | \$430,000  | \$390,200 | 2,085   | \$206.24 | 98% | 110%         | 0.59    | 23  |
| 1795330 | 3208 Kinney Road     | Jun-17    | \$465,000  | \$447,500  | \$425,800 | 2,032   | \$220.23 | 96% | 105%         | 0.56    | 31  |
| 1759067 | 3325 Field View Ln   | Jul-16    | \$349,900  | \$336,000  | \$322,300 | 1,916   | \$175.37 | 96% | 104%         | 1.25    | 202 |
| 1657553 | 3520 Natvig Rd       | Sep-12    | \$238,000  | \$228,000  | \$243,000 | 1,892   | \$120.51 | 96% | 94%          | 1.08    | 31  |
| 1639338 | 2337 Schadel         | Mar-12    | \$325,000  | \$300,000  | \$292,300 | 2,143   | \$139.99 | 92% | 103%         | 0.45    | 91  |