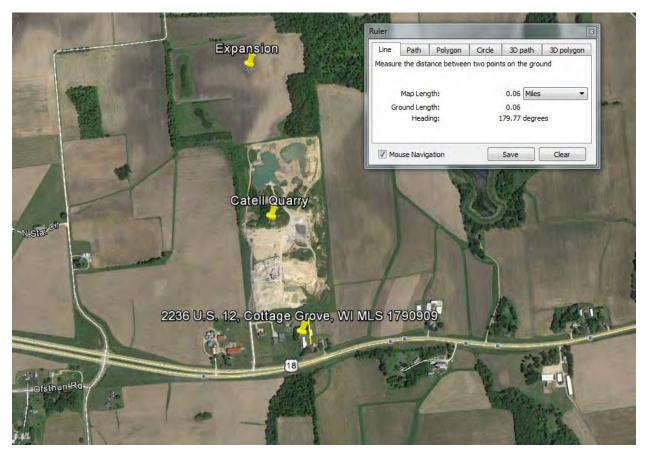

New Home Development Adjacent Cattell Quarry USH 12&18

The Cattell Quarry is a sand and gravel quarry which operates in the Town of Cottage Grove, Wisconsin. There is a batch plant located in the quarry. The Cattell Quarry has been operating since the 1960s. Five single family residences were developed directly south of the Cattell property. All of the homes were constructed with the quarry in full operation. Three of the residences are accessed by a private roadway owned by Rocky Rights LLC. This private roadway is used by Rocky Rights to haul material to and from the quarry.

The home at 2236 USH 12 & 18 is a 1,472 SF home located on a 3.043-acre RH-1 zoned site. This property located at 2236 Hwy 18 sold in June of 2017 for \$243,900. This home is located 800 feet to the south of the location of the batch plant. This property was on the market for 147 days (consistent with a reasonable exposure time for a home in this price range), it was listed for \$249,500, and the sales price of \$243,900 represented 98% of list price which is consistent with the 5% to 10% price reductions experienced during negotiations. This sale was consistent with reviewed sales of comparable properties located in the Town of Cottage Grove.

All five of the existing residences were constructed with the quarry in operation. The sale of the home at 2236 USH 12 & 18 showed no evidence of any negative impact as a result of the proximity to the batch plant.