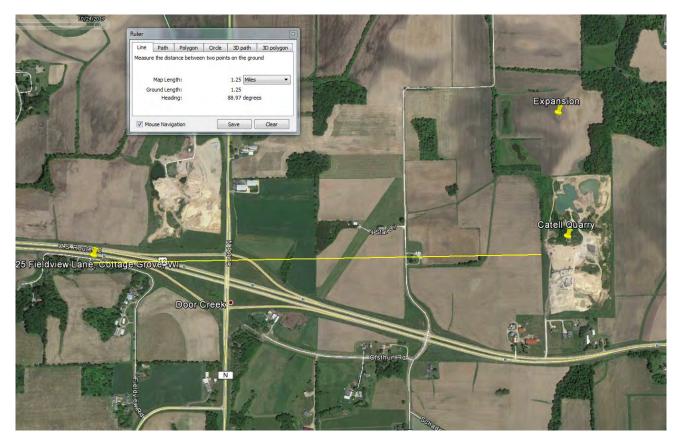

In order to assess impact of the proposed mining operation, I have reviewed the following:

- 1. A previously completed examination of residential property sales adjacent a sand and gravel quarry owned by Rocky Rights LLC (Cattell Quarry) located at 2294 USH 12&18. This included:
  - a. Analysis of eight residential sales which occurred between July of 2012 and June of 2017, located within 1.5 miles of the sand and gravel quarry owned by Rocky Rights LLC, located at 2294 USH 12&18.
  - b. A review of MLS listing and sales in proximity to the the processing plant and the Frac Sand mining operation of Completion Industrial Minerals 3015 South Mallard Avenue, Marshfield, WI.
  - c. Reviewed the details involving 3 recently constructed homes in close proximity to the Oak Park Quarry.
  - d. A review of three sales located in close proximity to the Oak Park Quarry.

New Home Development Adjacent Cattell Quarry USH 12&18

The Cattell Quarry is a sand and gravel quarry which operates in the Town of Cottage Grove, Wisconsin. There is a batch plant located in the quarry. The Cattell Quarry has been operating since the 1960s. Five single family residences were developed directly south of the Cattell property. All of the homes were constructed with the quarry in full operation. Three of the residences are accessed by a private roadway owned by Rocky Rights LLC. This private roadway is used by Rocky Rights to haul material to and from the quarry.

107 South Main Street Oregon, WI 53575

Sales analysis of 8 residential sales within 1.5 miles of the Sand and Gravel Quarry

As part of my analysis for the Cattell quarry, I examined the sales of eight residential homes located within 1.5 miles of the quarry. Each sale was analyzed based upon its proximity to the quarry, percentage of sales price to list price, days on market (DOM), and percentage of sales price to assessed value. The analysis is summarized below.

| MLS No. | Address              | Sale Date | List Price | Sale Price | Assessed  | Bldg SF | Price/SF | %   | % Sale/Assed | Dist mi | DOM |
|---------|----------------------|-----------|------------|------------|-----------|---------|----------|-----|--------------|---------|-----|
| 1643916 | 3380 North Star Road | Jul-12    | \$224,900  | \$215,000  | \$247,200 | 2,500   | \$86.00  | 96% | 87%          | 0.35    | 300 |
| 1790909 | 2236 USH 12          | Jun-17    | \$249,500  | \$243,900  | \$208,400 | 1,248   | \$195.43 | 98% | 117%         | 0.06    | 147 |
| 1781268 | 3290 North Star Road | Jul-16    | \$344,900  | \$338,100  | \$237,800 | 2,360   | \$143.26 | 98% | 142%         | 0.35    | 42  |
| 1792058 | 3193 Kinney Road     | Apr-17    | \$440,000  | \$430,000  | \$390,200 | 2,085   | \$206.24 | 98% | 110%         | 0.59    | 23  |
| 1795330 | 3208 Kinney Road     | Jun-17    | \$465,000  | \$447,500  | \$425,800 | 2,032   | \$220.23 | 96% | 105%         | 0.56    | 31  |
| 1759067 | 3325 Field View Ln   | Jul-16    | \$349,900  | \$336,000  | \$322,300 | 1,916   | \$175.37 | 96% | 104%         | 1.25    | 202 |
| 1657553 | 3520 Natvig Rd       | Sep-12    | \$238,000  | \$228,000  | \$243,000 | 1,892   | \$120.51 | 96% | 94%          | 1.08    | 31  |
| 1639338 | 2337 Schadel         | Mar-12    | \$325,000  | \$300,000  | \$292,300 | 2,143   | \$139.99 | 92% | 103%         | 0.45    | 91  |