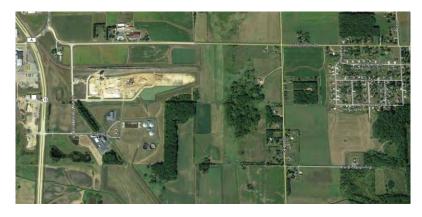

#### Sales and Listing Activity adjacent to the Completion Industrial Minerals Site

According to the WDNR there are a total of 92 active sand facilities (mines, processing, rail loading) located in the State of Wisconsin. There are nine active facilities located in Wood County. Completion Industrial Minerals LLC was an active processing/rail facility located at 3015 South Mallard Avenue, Marshfield WI. Completion Industrial Minereals formerly operated on a 46.15-acre site which is zoned G-3 manufacturing by the City of Marshfield. Located on the site is a sand processing plant which is assessed for \$3,281,200. State of Wisconsin corporate records indicates that the LLC was organized in 2008.

Located ½ mile to the east of this facility on the south side of Yellowstone Drive is the Draxler Estates Subdivision. This subdivision which has had four additions consists of ½ acre lots which are improved with homes ranging between \$225,000 to \$250,000. We reviewed sales of homes located on W. 11<sup>th</sup> Street (proximate sales), which is the western boundary of the subdivisions closest in proximity to the Completion processing site. The dates of of the reviewed sales were between 2014 and 2018. The sales were analyzed based upon the sales price per SF. All of the W. 11<sup>th</sup> Street sales are located between .56 and .60 miles from the Completion Site. I examined the sales price/SF as well as the days on market. I compared the W. 11<sup>th</sup> street proximate sales with similar properties located in other competing areas not in proximity to the Completion site (non-proximate sales) to determine whether there was evidence of any adverse impact on sales price/SF or days on market.