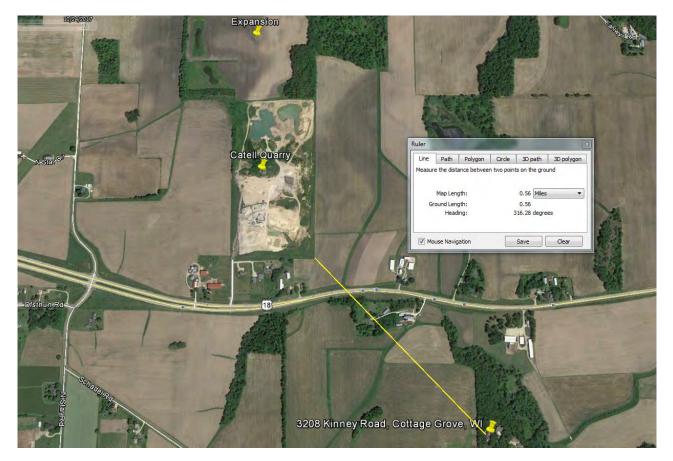

New Home Development Adjacent Cattell Quarry USH 12&18

The Cattell Quarry is a sand and gravel quarry which operates in the Town of Cottage Grove, Wisconsin. There is a batch plant located in the quarry. The Cattell Quarry has been operating since the 1960s. Five single family residences were developed directly south of the Cattell property. All of the homes were constructed with the quarry in full operation. Three of the residences are accessed by a private roadway owned by Rocky Rights LLC. This private roadway is used by Rocky Rights to haul material to and from the quarry.

The three properties accessed by the private roadway are located at 2292 USH 12&18; 2272 USH 12&18; and 2252 USH 12&18.

The home at 2272 USH 12&18 is a 1,615 SF ranch home which was constructed in 2002 on a two-acre RH-1 zoned site. This home is assessed for \$204,600.

The home at 2252 USH 12 & 18 is a 1,620 SF 1.5-story home on a 2.12-acre site which was constructed in 2003. This home is assessed for \$172,800.

In addition, there are two additional homes located directly south of the Cattell quarry. These homes are accessed directly from USH 12 & 18.

The home at 2236 USH 12 & 18 is a 1,472 SF home located on a 3.043-acre RH-1 zoned site. This property located at 2236 Hwy 18 sold in June of 2017 for \$243,900. This home is located 800 feet to the south of the location of the batch plant. This property was on the market for 147 days (consistent with a reasonable exposure time for a home in this price range), it was listed for \$249,500, and the sales price of \$243,900 represented 98% of list price which is consistent with the 5% to 10% price reductions experienced during negotiations. This sale was consistent with reviewed sales of comparable properties located in the Town of Cottage Grove.