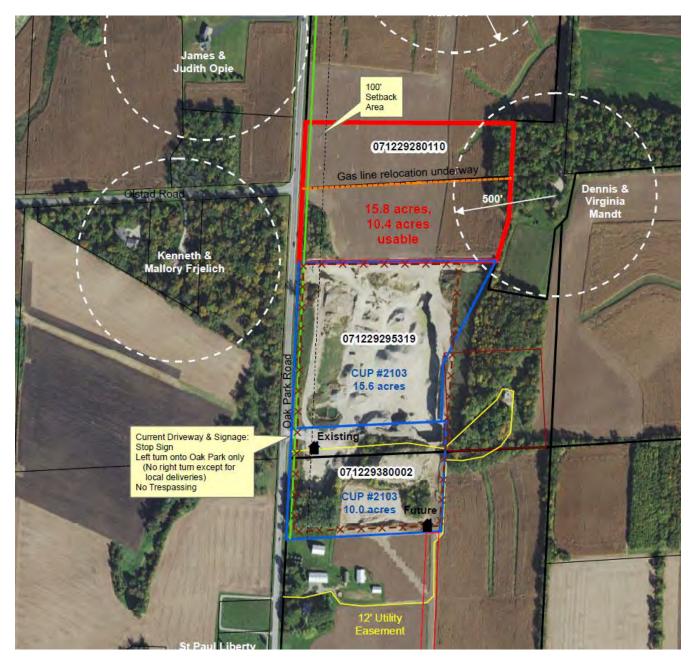

#### Statement of Purpose

The Oak Park Quarry LLC is renewing an existing CUP for the existing 25.6-acre Oak Park Quarry (expires March 24<sup>th</sup>, 2019) and has an application for a 15.8 acre expansion of the existing operations. The Oak Park Quarry began operations in the 1970's as the **"Mandt Quarry"**. The Oak Park Quarry is a limestone deposit which process a number of crushed aggregates, including concrete stone, clear stone, rip rap, screening and select crushed fill. The aggregates produced on the site pass all State specifications for quality. The existing site occupies approximately 25.6 acres, and the proposed 15.8-acre expansion is located on the north boundary of the site. The purpose of this report is to address concerns regarding adverse impacts to residential property value for properties located in this area.

#### Plan of Operation

The Oak Park Quarry consists of 2 employees, an office/scale house (as needed) and Equipment Operator (as needed). The quarry operates from 6:00 a.m. to 6:00 p.m. Monday thru Friday and 7:00 a.m. to 1:00 p.m. on Saturday. The existing quarry utilizes existing driveway onto Oak Park Road. On average sales from the quarry average 90,000 tons annually. Crushing takes place three times a year (30,000 tons) based upon the 90,000 tons average volume. Blasting occurs 3-6 times per year the blast itself lasts 1-3 seconds. Crushed materials are stored in stockpiles.

The quarry is located on the east side of Oak Park Road in the Town of Deerfield , approximately  $\frac{1}{2}$  mile north of STH 12/18 and 1 mile west of the City of Deerfield. This area is predominantly agricultural with rural residential uses as well as the Liberty Lutheran Church and Cemetary.

Construction New Home 1285 Olstad Road (760 Feet from Existing Quarry)

The Oak Park Quarry has been in operation since 1970's. The residence owned by Kenneth Frjelich according to assessments records was constructed in 2009 on a 2.889-acre site located 760 feet from the existing mine. This home is assessed for \$349,500. According to Dane County Records the Fejelich purchased the site from Kent D. Smith for \$140,000 on June 11<sup>th</sup>, 2008 (document No. 4441049). The home was constructed in 2009. The site purchase of \$140,000 represented a price for the 2.889 acre site of \$48,459/acre.

Construction New Home 1291 Olstad Road (850 feet from Existing Quarry)

The Oak Park Quarry has been in operation since 1970's. The residence owned by David and Gina Reese according to assessments records was constructed in 2006 on a 3.1-acre site located 900 feet from the existing mine. This home is assessed for \$357,800. According to Dane County Records the David and Geena Reese purchased the site from Mark and Joann Halverson for \$109,800 on January 13th, 2003 (document No. 3633363). The home was constructed in 2006. The site purchase of \$109,800 represented a price for the 3.1 acre site of \$36,600/acre.

Construction New Home 3675 Oak Park Road (1,200 feet from Existing Quarry)

The Oak Park Quarry has been in operation since 1970's. The residence owned by James R. Opie according to assessments records was constructed in 2004 on a 12.616-acre site located an estimated 1,200 feet from the existing mine. This home is assessed for \$436,500. According to Dane County Records, The 12.661 acre site was purchased in 1975 prior to the operation of the mine however the new ranch home was not constructed until 2004.