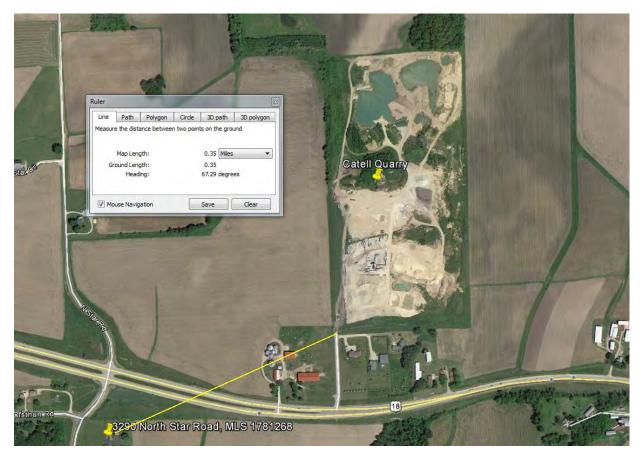

3290 North Star Road, Cottage Grove, WI MLS 1781268

| MLS No. | Address              | Sale   | List Price | Sale      | Assessed  | Bldg  | Price/   | % Sale/ | %Sale/A | Dist | DOM |
|---------|----------------------|--------|------------|-----------|-----------|-------|----------|---------|---------|------|-----|
|         |                      | Date   |            | Price     |           | SF    | SF       | List    | ssed    | mi   |     |
| 1781268 | 3290 North Star Road | Jul-16 | \$344,900  | \$338,100 | \$237,800 | 2,360 | \$143.26 | 98%     | 142%    | 0.35 | 42  |