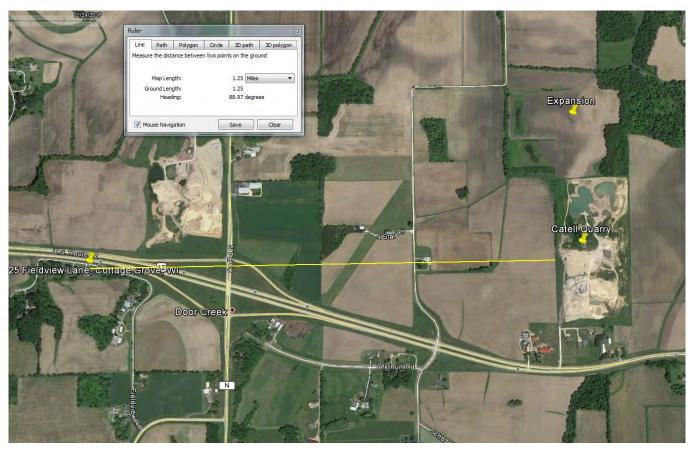

In order to assess impact of the proposed mining operation, I have reviewed the following:

- 1. A previously completed examination of residential property sales adjacent a sand and gravel quarry owned by Rocky Rights LLC (Cattell Quarry) located at 2294 USH 12&18. This included:
  - a. Analysis of eight residential sales which occurred between July of 2012 and June of 2017, located within 1.5 miles of the sand and gravel quarry owned by Rocky Rights LLC, located at 2294 USH 12&18.
  - b. A review of MLS listing and sales in proximity to the the processing plant and the Frac Sand mining operation of Completion Industrial Minerals 3015 South Mallard Avenue, Marshfield, WI.
  - c. Reviewed the details involving 3 recently constructed homes in close proximity to the Oak Park Quarry.
  - d. A review of three sales located in close proximity to the Oak Park Quarry.

New Home Development Adjacent Cattell Quarry USH 12&18

The Cattell Quarry is a sand and gravel quarry which operates in the Town of Cottage Grove, Wisconsin. There is a batch plant located in the quarry. The Cattell Quarry has been operating since the 1960s. Five single family residences were developed directly south of the Cattell property. All of the homes were constructed with the quarry in full operation. Three of the residences are accessed by a private roadway owned by Rocky Rights LLC. This private roadway is used by Rocky Rights to haul material to and from the quarry.

107 South Main Street Oregon, WI 53575

Sales analysis of 8 residential sales within 1.5 miles of the Sand and Gravel Quarry

As part of my analysis for the Cattell quarry, I examined the sales of eight residential homes located within 1.5 miles of the quarry. Each sale was analyzed based upon its proximity to the quarry, percentage of sales price to list price, days on market (DOM), and percentage of sales price to assessed value. The analysis is summarized below.

| MLS No. | Address              | Sale Date | List Price | Sale Price | Assessed  | Bldg SF | Price/SF | %   | % Sale/Assed | Dist mi | DOM |
|---------|----------------------|-----------|------------|------------|-----------|---------|----------|-----|--------------|---------|-----|
| 1643916 | 3380 North Star Road | Jul-12    | \$224,900  | \$215,000  | \$247,200 | 2,500   | \$86.00  | 96% | 87%          | 0.35    | 300 |
| 1790909 | 2236 USH 12          | Jun-17    | \$249,500  | \$243,900  | \$208,400 | 1,248   | \$195.43 | 98% | 117%         | 0.06    | 147 |
| 1781268 | 3290 North Star Road | Jul-16    | \$344,900  | \$338,100  | \$237,800 | 2,360   | \$143.26 | 98% | 142%         | 0.35    | 42  |
| 1792058 | 3193 Kinney Road     | Apr-17    | \$440,000  | \$430,000  | \$390,200 | 2,085   | \$206.24 | 98% | 110%         | 0.59    | 23  |
| 1795330 | 3208 Kinney Road     | Jun-17    | \$465,000  | \$447,500  | \$425,800 | 2,032   | \$220.23 | 96% | 105%         | 0.56    | 31  |
| 1759067 | 3325 Field View Ln   | Jul-16    | \$349,900  | \$336,000  | \$322,300 | 1,916   | \$175.37 | 96% | 104%         | 1.25    | 202 |
| 1657553 | 3520 Natvig Rd       | Sep-12    | \$238,000  | \$228,000  | \$243,000 | 1,892   | \$120.51 | 96% | 94%          | 1.08    | 31  |
| 1639338 | 2337 Schadel         | Mar-12    | \$325,000  | \$300,000  | \$292,300 | 2,143   | \$139.99 | 92% | 103%         | 0.45    | 91  |