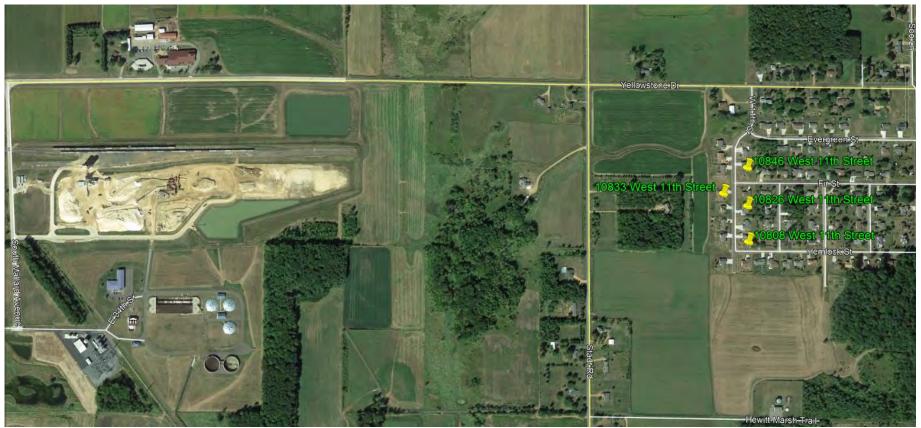

Located ½ mile to the east of this facility on the south side of Yellowstone Drive is the Draxler Estates Subdivision. This subdivision which has had four additions consists of ½ acre lots which are improved with homes ranging between \$225,000 to \$250,000. We reviewed sales of homes located on W. 11<sup>th</sup> Street (proximate sales), which is the western boundary of the subdivisions closest in proximity to the Completion processing site. The dates of of the reviewed sales were between 2014 and 2018. The sales were analyzed based upon the sales price per SF. All of the W. 11<sup>th</sup> Street sales are located between .56 and .60 miles from the Completion Site. I examined the sales price/SF as well as the days on market. I compared the W. 11<sup>th</sup> street proximate sales with similar properties located in other competing areas not in proximity to the Completion site (non-proximate sales) to determine whether there was evidence of any adverse impact on sales price/SF or days on market.

107 South Main Street Oregon, WI 53575

Proximate Sales Summary

| MLS     | Address       | List Price | Sales Price | Sales date | % List/Sale | SF    | Price/SF | Days on Mkt | Distance  |
|---------|---------------|------------|-------------|------------|-------------|-------|----------|-------------|-----------|
| 1707331 | 10808 W 11th  | \$259,900  | \$256,000   | May-18     | 98.50%      | 1,592 | \$160.80 | 102         | .60 Miles |
| 1504434 | 10833 W. 11th | \$262,900  | \$253,000   | Sep-15     | 96.23%      | 1,649 | \$153.43 | 33          | .56 Miles |
| 1403604 | 10846 W 11th  | \$210,000  | \$210,000   | Jun-14     | 100.00%     | 1,980 | \$106.06 | 1           | .58 Miles |
| 1307358 | 10826 W 11th  | \$225,000  | \$219,000   | Mar-14     | 97.33%      | 1,750 | \$125.14 | 68          | .58 Miles |
|         | Average       | \$239,450  | \$234,500   |            | 98%         | 1,743 | \$136.36 | 51          |           |