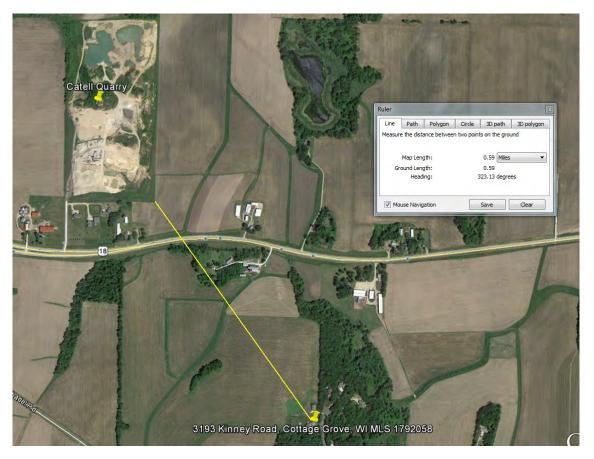

3193 Kinney Road, Cottage Grove, WI MLS 1792058

| MLS No. | Address          | Sale   | List Price | Sale      | Assessed  | Bldg SF | Price/ SF | % Sale/ | %Sale/A | Dist | DOM |
|---------|------------------|--------|------------|-----------|-----------|---------|-----------|---------|---------|------|-----|
|         |                  | Date   |            | Price     |           |         |           | List    | ssed    | mi   |     |
| 1792058 | 3193 Kinney Road | Apr-17 | \$440,000  | \$430,000 | \$390,200 | 2,085   | \$206.24  | 98%     | 110%    | 0.59 | 23  |