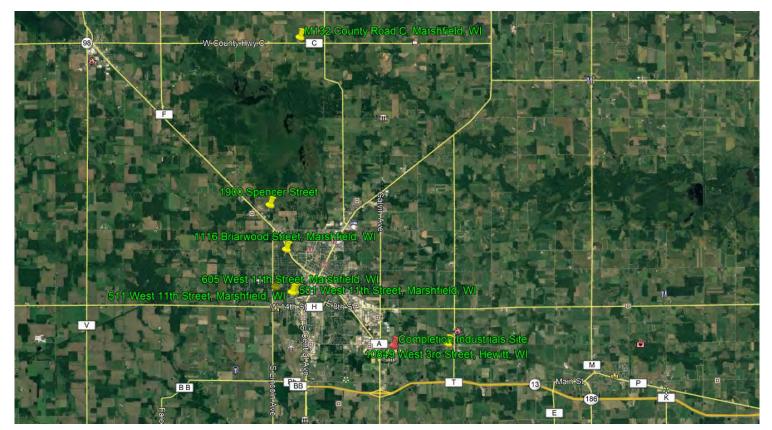

107 South Main Street Oregon, WI 53575

Image 1 Proximate Sale Location Map

Non Proximate Sales Summary

107 South Main Street Oregon, WI 53575

| MLS     | Address                    | List Price | Sales Price | Sales date | % List/Sale | SF    | Price/SF | Days on Mkt | Distance  |
|---------|----------------------------|------------|-------------|------------|-------------|-------|----------|-------------|-----------|
| 180295  | M132 CTH C                 | \$247,500  | Active      | N/A        | N/A         | 1,712 | \$144.57 | N/A         | 8.5 Miles |
| 1806269 | N2841 Oriole Drive Medford | \$269,900  | Active      | N/A        | N/A         | 1,860 | \$145.11 | N/A         | 35 Miles  |
| 1800271 | 1900 W Spencer Street      | \$215,000  | \$210,500   | Mar-18     | 97.91%      | 1,624 | \$129.62 | 34          | 4.9 Miles |
| 1704078 | 1612 W Arlington           | \$239,900  | \$239,900   | Jul-17     | 100.00%     | 1,700 | \$141.12 | 5           | 3.4 Miles |
| 1704726 | 1116 W Briarwood Street    | \$204,900  | \$239,900   | Jul-17     | 117.08%     | 1,700 | \$141.12 | 68          | 3.7 Miles |
| 1406570 | 513 W 11th Street          | \$159,900  | \$155,000   | Apr-15     | 96.94%      | 1,680 | \$92.26  | 103         | 3 Miles   |
| 1403348 | 501 W 11th Street          | \$189,900  | \$165,000   | Aug-14     | 86.89%      | 1,692 | \$97.52  | 35          | 3 Miles   |
| 1506739 | 605 W 11th Street          | \$217,500  | \$212,500   | Feb-16     | 97.70%      | 1,680 | \$126.49 | 92          | 3 Miles   |
| 1600799 | 10849 W 3rd Street         | \$214,900  | \$205,000   | Apr-16     | 95.39%      | 1,920 | \$106.77 | 13          | 1.5 Miles |
|         |                            |            |             |            |             |       |          |             |           |
|         | Average                    |            | \$212,500   |            | 99%         | 1,730 | \$124.95 | 50          | N/A       |

Oak Park Quarry

Consultation

107 South Main Street Oregon, WI 53575

|         | Proximate Sales          |            |             |            |             |       |          |             |           |
|---------|--------------------------|------------|-------------|------------|-------------|-------|----------|-------------|-----------|
| MLS     | Address                  | List Price | Sales Price | Sales date | % List/Sale | SF    | Price/SF | Days on Mkt | Distance  |
| 1707331 | 10808 W 11th             | \$259,900  | \$256,000   | May-18     | 98.50%      | 1,592 | \$160.80 | 102         | .60 Miles |
| 1504434 | 10833 W. 11th            | \$262,900  | \$253,000   | Sep-15     | 96.23%      | 1,649 | \$153.43 | 33          | .56 Miles |
| 1403604 | 10846 W 11th             | \$210,000  | \$210,000   | Jun-14     | 100.00%     | 1,980 | \$106.06 | 1           | .58 Miles |
| 1307358 | 10826 W 11th             | \$225,000  | \$219,000   | Mar-14     | 97.33%      | 1,750 | \$125.14 | 68          | .58 Miles |
|         | Proximate Sales Averages | \$239,450  | \$234,500   |            | 98%         | 1,743 | \$136.36 | 51          |           |
|         | Non Proximate Sales      |            |             |            |             |       |          |             |           |
| 180295  | M132 CTH C               | \$247,500  | Active      | N/A        | N/A         | 1,712 | \$144.57 | N/A         | 8.5 Miles |
| 1806269 | N2841 Oriole Drive       | \$269,900  | Active      | N/A        | N/A         | 1,860 | \$145.11 | N/A         | 35 Miles  |
| 1800271 | 1900 W Spencer Street    | \$215,000  | \$210,500   | Mar-18     | 97.91%      | 1,624 | \$129.62 | 34          | 4.9 Miles |
| 1704078 | 1612 W Arlington         | \$239,900  | \$239,900   | Jul-17     | 100.00%     | 1,700 | \$141.12 | 5           | 3.4 Miles |
| 1704726 | 1116 W Briarwood Street  | \$204,900  | \$239,900   | Jul-17     | 117.08%     | 1,700 | \$141.12 | 68          | 3.7 Miles |
| 1406570 | 513 W 11th Street        | \$159,900  | \$155,000   | Apr-15     | 96.94%      | 1,680 | \$92.26  | 103         | 3 Miles   |
| 1403348 | 501 W 11th Street        | \$189,900  | \$165,000   | Aug-14     | 86.89%      | 1,692 | \$97.52  | 35          | 3 Miles   |
| 1506739 | 605 W 11th Street        | \$217,500  | \$212,500   | Feb-16     | 97.70%      | 1,680 | \$126.49 | 92          | 3 Miles   |
| 1600799 | 10849 W 3rd Street       | \$214,900  | \$205,000   | Apr-16     | 95.39%      | 1,920 | \$106.77 | 13          | 1.5 Miles |
|         | Non Proximate Average    |            | \$212,500   |            | 99%         | 1,730 | \$124.95 | 50          | N/A       |