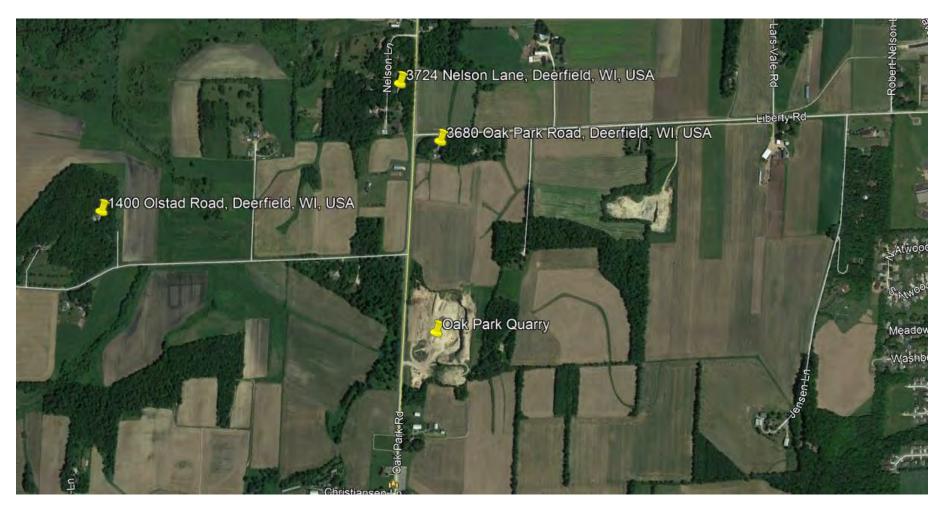

#### Recent Sales Proximate to Oak Park Quarry

| MLS     | Address            | List Price | Sales Price | Sales date | % List/Sale | SF    | Price/SF | Days on Mkt | Distance  |
|---------|--------------------|------------|-------------|------------|-------------|-------|----------|-------------|-----------|
| 1766573 | 3724 Nelson Road   | \$235,000  | \$228,250   | Feb-16     | 97.13%      | 1,250 | \$182.60 | 21          | .42 Miles |
| 1778878 | 1400 Olstad Road   | \$925,000  | \$875,000   | Apr-17     | 94.59%      | 3,536 | \$247.45 | 231         | .68 Miles |
| 1804532 | 3680 Oak Park Road | \$314,900  | \$300,000   | May-17     | 95.27%      | 1,980 | \$151.52 | 1           | .30 Miles |