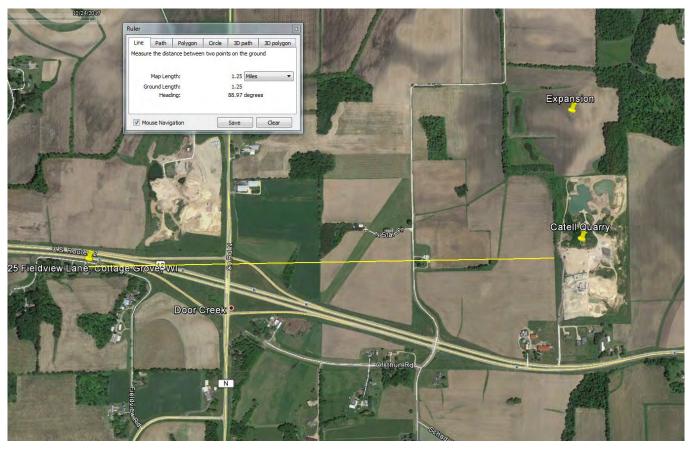

In order to assess impact of the proposed mining operation, I have reviewed the following:

- 1. A previously completed examination of residential property sales adjacent a sand and gravel quarry owned by Rocky Rights LLC (Cattell Quarry) located at 2294 USH 12&18. This included:
  - a. Analysis of eight residential sales which occurred between July of 2012 and June of 2017, located within 1.5 miles of the sand and gravel quarry owned by Rocky Rights LLC, located at 2294 USH 12&18.
  - b. A review of MLS listing and sales in proximity to the the processing plant and the Frac Sand mining operation of Completion Industrial Minerals 3015 South Mallard Avenue, Marshfield, WI.
  - c. Reviewed the details involving 3 recently constructed homes in close proximity to the Oak Park Quarry.
  - d. A review of three sales located in close proximity to the Oak Park Quarry.

3325 Field View Ln, Cottage Grove, WI MLS 1759067

| MLS No. | Address            | Sale   | List Price | Sale      | Assessed  | Bldg SF | Price/   | % Sale/ | %Sale/A | Dist | DOM |
|---------|--------------------|--------|------------|-----------|-----------|---------|----------|---------|---------|------|-----|
|         |                    | Date   |            | Price     |           |         | SF       | List    | ssed    | mi   |     |
| 1759067 | 3325 Field View Ln | Jul-16 | \$349,900  | \$336,000 | \$322,300 | 1,916   | \$175.37 | 96%     | 104%    | 1.25 | 202 |