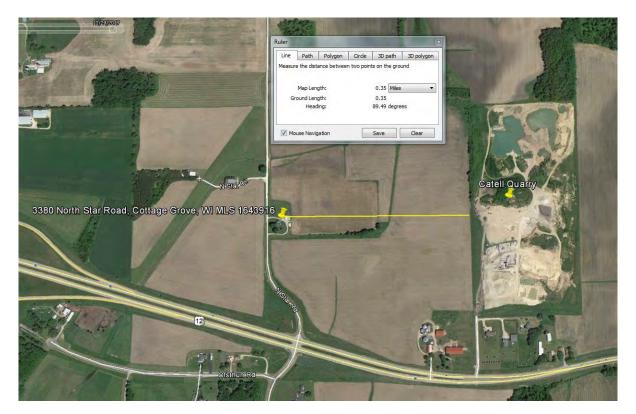

107 South Main Street Oregon, WI 53575

Sales analysis of 8 residential sales within 1.5 miles of the Sand and Gravel Quarry

As part of my analysis for the Cattell quarry, I examined the sales of eight residential homes located within 1.5 miles of the quarry. Each sale was analyzed based upon its proximity to the quarry, percentage of sales price to list price, days on market (DOM), and percentage of sales price to assessed value. The analysis is summarized below.

| MLS No. | Address              | Sale Date | List Price | Sale Price | Assessed  | Bldg SF | Price/SF | %   | % Sale/Assed | Dist mi | DOM |
|---------|----------------------|-----------|------------|------------|-----------|---------|----------|-----|--------------|---------|-----|
| 1643916 | 3380 North Star Road | Jul-12    | \$224,900  | \$215,000  | \$247,200 | 2,500   | \$86.00  | 96% | 87%          | 0.35    | 300 |
| 1790909 | 2236 USH 12          | Jun-17    | \$249,500  | \$243,900  | \$208,400 | 1,248   | \$195.43 | 98% | 117%         | 0.06    | 147 |
| 1781268 | 3290 North Star Road | Jul-16    | \$344,900  | \$338,100  | \$237,800 | 2,360   | \$143.26 | 98% | 142%         | 0.35    | 42  |
| 1792058 | 3193 Kinney Road     | Apr-17    | \$440,000  | \$430,000  | \$390,200 | 2,085   | \$206.24 | 98% | 110%         | 0.59    | 23  |
| 1795330 | 3208 Kinney Road     | Jun-17    | \$465,000  | \$447,500  | \$425,800 | 2,032   | \$220.23 | 96% | 105%         | 0.56    | 31  |
| 1759067 | 3325 Field View Ln   | Jul-16    | \$349,900  | \$336,000  | \$322,300 | 1,916   | \$175.37 | 96% | 104%         | 1.25    | 202 |
| 1657553 | 3520 Natvig Rd       | Sep-12    | \$238,000  | \$228,000  | \$243,000 | 1,892   | \$120.51 | 96% | 94%          | 1.08    | 31  |
| 1639338 | 2337 Schadel         | Mar-12    | \$325,000  | \$300,000  | \$292,300 | 2,143   | \$139.99 | 92% | 103%         | 0.45    | 91  |

#### 3380 North Star Road, Cottage Grove, WI MLS 1643916

| MLS No. | Address              | Sale   | List Price | Sale Price | Assessed  | Bldg SF | Price/  | % Sale/ | %Sale/ | Dist | DOM |
|---------|----------------------|--------|------------|------------|-----------|---------|---------|---------|--------|------|-----|
|         |                      | Date   |            |            |           |         | SF      | List    | Assed  | mi   |     |
| 1643916 | 3380 North Star Road | Jul-12 | \$224,900  | \$215,000  | \$247,200 | 2,500   | \$86.00 | 96%     | 87%    | 0.35 | 300 |