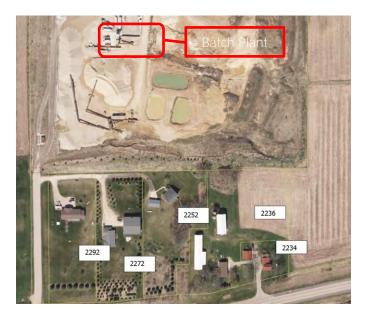

New Home Development Adjacent Cattell Quarry USH 12&18

The Cattell Quarry is a sand and gravel quarry which operates in the Town of Cottage Grove, Wisconsin. There is a batch plant located in the quarry. The Cattell Quarry has been operating since the 1960s. Five single family residences were developed directly south of the Cattell property. All of the homes were constructed with the quarry in full operation. Three of the residences are accessed by a private roadway owned by Rocky Rights LLC. This private roadway is used by Rocky Rights to haul material to and from the quarry.

The three properties accessed by the private roadway are located at 2292 USH 12&18; 2272 USH 12&18; and 2252 USH 12&18.

The home at 2272 USH 12&18 is a 1,615 SF ranch home which was constructed in 2002 on a two-acre RH-1 zoned site. This home is assessed for \$204,600.

The home at 2252 USH 12 & 18 is a 1,620 SF 1.5-story home on a 2.12-acre site which was constructed in 2003. This home is assessed for \$172,800.

In addition, there are two additional homes located directly south of the Cattell quarry. These homes are accessed directly from USH 12 & 18.

The home at 2236 USH 12 & 18 is a 1,472 SF home located on a 3.043-acre RH-1 zoned site. This property located at 2236 Hwy 18 sold in June of 2017 for \$243,900. This home is located 800 feet to the south of the location of the batch plant. This property was on the market for 147 days (consistent with a reasonable exposure time for a home in this price range), it was listed for \$249,500, and the sales price of \$243,900 represented 98% of list price which is consistent with the 5% to 10% price reductions experienced during negotiations. This sale was consistent with reviewed sales of comparable properties located in the Town of Cottage Grove.

All five of the existing residences were constructed with the quarry in operation. The sale of the home at 2236 USH 12 & 18 showed no evidence of any negative impact as a result of the proximity to the batch plant.