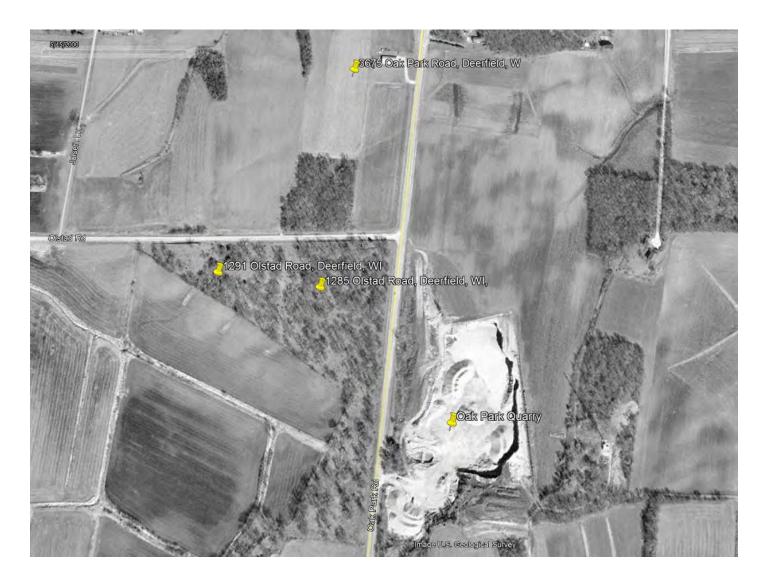

#### Recent Construction and Sales Proximate to Oak Park Quarry

The following is a 2000 Aerial Map marked with the location of three homes which have been constructed in the year's 2004, 2006 and 2009. The existing Oak Park Quarry has been in operation since the 1970's and the quarry operation is clearly identified on the 2000 aerial. The assessment records for each of these three homes follows: The owners of the properties located on Olstad Road each chose to purchase vacant lots and proceed to construct their homes in close proximity to the existing operation. The owner of 3675 Oak Park Road according to Dane County Records had owned the 12-acre site since 1975 however the new ranch home was not constructed until 2004. Based upon this review 3 newer homes have having assessed values between \$447,200; \$458,000; and \$580,200 have been constructed proximate to the existing mine. The owners who constructed these homes did so with the existing mine operating.

Construction New Home 1285 Olstad Road (760 Feet from Existing Quarry)

The Oak Park Quarry has been in operation since 1970's. The residence owned by Kenneth Frjelich according to assessments records was constructed in 2009 on a 2.889-acre site located 760 feet from the existing mine. This home is assessed for \$349,500. According to Dane County Records the Fejelich purchased the site from Kent D. Smith for \$140,000 on June 11<sup>th</sup>, 2008 (document No. 4441049). The home was constructed in 2009. The site purchase of \$140,000 represented a price for the 2.889 acre site of \$48,459/acre.

Construction New Home 1291 Olstad Road (850 feet from Existing Quarry)

The Oak Park Quarry has been in operation since 1970's. The residence owned by David and Gina Reese according to assessments records was constructed in 2006 on a 3.1-acre site located 900 feet from the existing mine. This home is assessed for \$357,800. According to Dane County Records the David and Geena Reese purchased the site from Mark and Joann Halverson for \$109,800 on January 13th, 2003 (document No. 3633363). The home was constructed in 2006. The site purchase of \$109,800 represented a price for the 3.1 acre site of \$36,600/acre.

Construction New Home 3675 Oak Park Road (1,200 feet from Existing Quarry)

The Oak Park Quarry has been in operation since 1970's. The residence owned by James R. Opie according to assessments records was constructed in 2004 on a 12.616-acre site located an estimated 1,200 feet from the existing mine. This home is assessed for \$436,500. According to Dane County Records, The 12.661 acre site was purchased in 1975 prior to the operation of the mine however the new ranch home was not constructed until 2004.