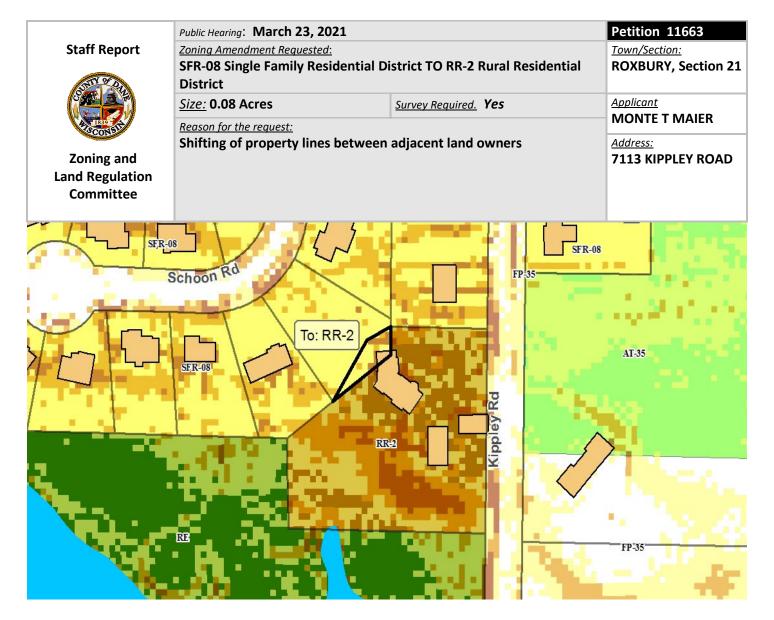

**DESCRIPTION:** The applicant would like to create this parcel RR-2 to increase the parcel along Kippley Rd and bring the building setbacks into zoning compliance.

**OBSERVATIONS:** Current land use of the property is residential. Surrounding land uses include agriculture / open space and residential. Both parcels have the same owner.

**TOWN PLAN:** The proposal is in the Roxbury Limited Service Area in the Town of Roxbury. The Town of Roxbury has a minimum 12,000 sq. ft. lot size in the Roxbury LSA.

**RESOURCE PROTECTION:** There appear to be no resource protection areas on site.