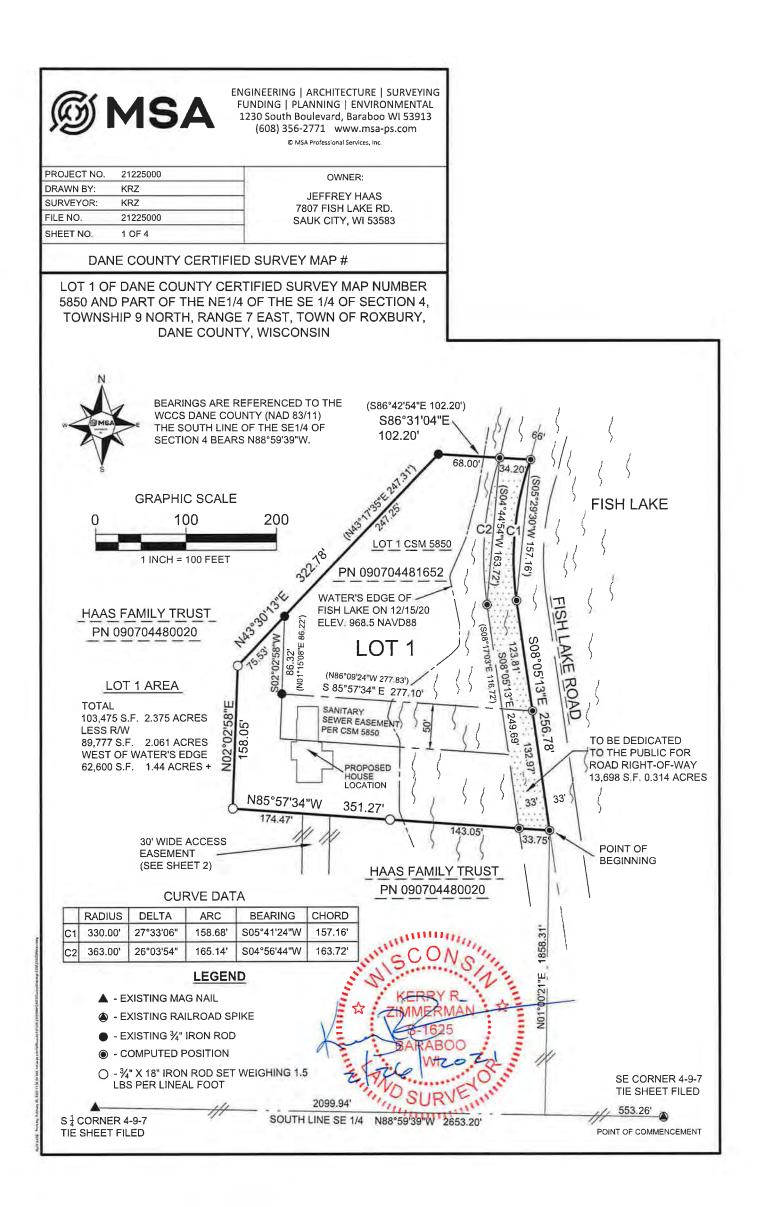

## DANE COUNTY CERTIFIED SURVEY MAP #

LOT 1 OF DANE COUNTY CERTIFIED SURVEY MAP NUMBER 5850 AND PART OF THE NE1/4 OF THE SE 1/4 OF SECTION 4, TOWNSHIP 9 NORTH, RANGE 7 EAST, TOWN OF ROXBURY, DANE COUNTY, WISCONSIN

## SURVEYOR'S CERTIFICATE

I, KERRY R. ZIMMERMAN, Wisconsin Professional Land Surveyor S-1625, hereby certify that i have surveyed, divided, and mapped a parcel of land being Lot 1 of Dane County Certified Survey Map Number 5850 and part of the Northeast Quarter of the Southeast Quarter of Section 4, Township 9 North, Range 7 East, Town of Roxbury, Dane County, Wisconsin, and described more particularly as follows:

Commencing at the Southeast corner of Section 4, Township 9 North, Range 7 East; thence N 88° 59' 39" W along the South line of the Southeast Quarter of said Section 4 a distance of 553.26 feet; thence N 01° 00' 21" E a distance of 1858.31 feet to the point of beginning.

Thence N 85° 57' 34" W a distance of 351.27 feet; thence N 02° 02' 58" E a distance of 158.05 feet to the extension line of the Northwesterly line of Lot 1 of Dane County Certified Survey Map Number 5850;

thence N 43° 30' 13" E along said extension line and the Northwesterly line of said Lot 1 a distance 322.78 feet to the Northwesterly corner of said Lot 1; thence S 86° 31' 04" E along the Northerly line of said Lot 1 a distance of 102.20 feet to the Northeasterly corner of said Lot 1 and the beginning of a curve; thence Southwesterly 158.68 feet along a tangential curve concaved Easterly being the Easterly line of said Lot 1 having a radius of 330.00 feet and a chord which bears S 05° 41' 24" W, 157.16 feet; thence S 08° 05' 13" E along said Easterly line tangent to said curve a distance 256.78 feet to the point of beginning.

Said parcel contains a total area of 103,475 square feet or 2.375 acres, more or less and a net area of 89,777 square feet, or 2.061 acres, more or less not including the right-of way of Fish Lake Road. Said parcel is subject to all rights-of-way, easements, and encumbrances of record including the right-of-way of Fish Lake Road as shown on the face of this map.

Together with a 30 foot wide Ingress/Egress Easement to an existing easement shown on Dane County Certified Survey Map Number 13843 and described as follows:

A part of the Northeast Quarter of the Southeast Quarter of Section 4, Township 9 North, Range 7 East, Town of Roxbury, Dane County, Wisconsin containing a total area of 15,466 square feet or 0.355 acres, more or less and being more particularly described as follows:

Commencing at the Southeast corner of Section 4, Township 9 North, Range 7 East; thence N 88° 59' 39" W along the South line of the Southeast Quarter of said Section 4 a distance of 553.26 feet; thence N 01° 00' 21" E a distance of 1858.31 feet; thence N 85° 57' 34" W a distance of 243.61 feet to the extension line of the Westerly line of Lot 1 of Dane County Certified Survey Map Number 13843 and being the point of beginning.

thence S 00° 53' 30" W along said extension line and the Westerly line of said Lot 1 a distance of 514.72 feet to the Northerly line of Ingress/Egress easement shown on Dane County Certified Survey Map Number 13843; thence N 89° 06' 30" W along said Northerly line a distance of 30.00 feet; thence N 00° 53' 30" East parallel with the Westerly line of said Lot 1 a distance of 516.37; thence S 85° 57' 34" E a distance of 30.05 feet to the point of beginning.

That I have complied with the provisions of Chapter 236.34 of Wisconsin Statutes, Chapter A.E. 7 of the Administrative Code of the State of Wisconsin, and Chapter 75 of the Dane County Code of Ordinances to the best of my knowledge and belief in surveying, dividing and mapping the same.

That such plat is a correct representation of the exterior boundaries of the land surveyed and the division thereof made.

That I have made such Certified Survey Map under the direction of Jeffrey Haas, owner of said land.