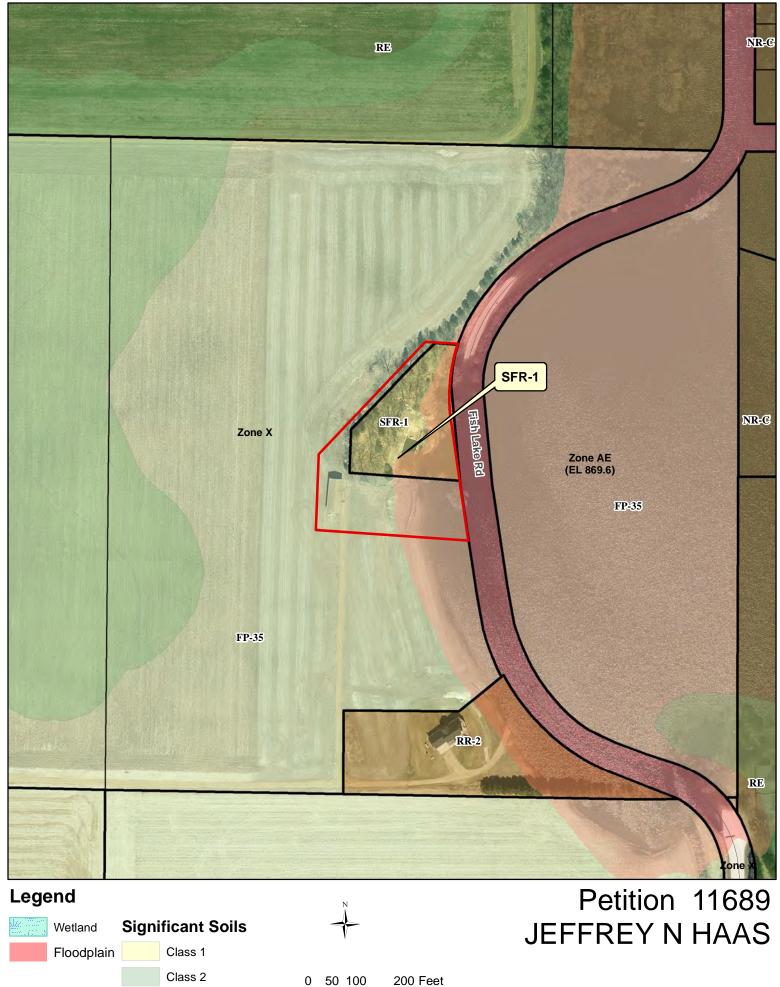

|       |
|                                              |                    |                                   |                     |                     |                                     | DATE:            |                                   |       |
|                                              |                    |                                   |                     |                     |                                     |                  |                                   |       |
|                                              |                    |                                   |                     |                     |                                     |                  |                                   |       |

Form Version 04.00.00



. . . . . 

**Dane County** 

(608) 266-4266

210 Martin Luther King Jr. Blvd.

Madison, Wisconsin 53703

**Department of Planning and Development Zoning Division** Room 116, City-County Building

**Application Fees** General: \$395 **Farmland Preservation:** \$495 \$545 Commercial: • PERMIT FEES DOUBLE FOR VIOLATIONS.

 ADDITIONAL FEES MAY APPLY. CONTACT DANE COUNTY ZONING AT 608-266-4266 FOR MORE INFORMATION.

# **REZONE APPLICATION**

| Property Owner Name:        | Agent Name:                 |  |
|-----------------------------|-----------------------------|--|
| Address (Number & Street):  | Address (Number & Street):  |  |
| Address (City, State, Zip): | Address (City, State, Zip): |  |
| Email Address:              | Email Address:              |  |
| Phone#:                     |