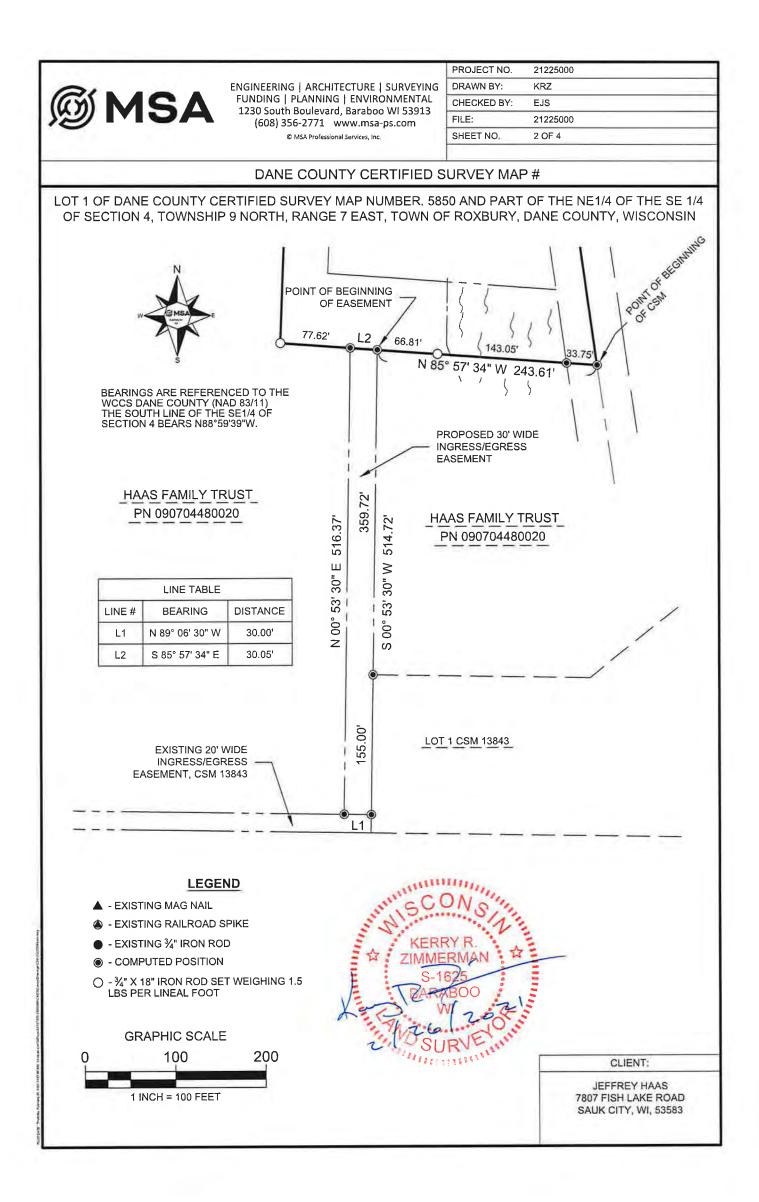

|   | SHEET NO.   | 2 OF 4   |  |
|---|-------------|----------|--|
|   | FILE:       | 21225000 |  |
|   | CHECKED BY: | EJS      |  |
| 5 | DRAWN BY:   | KRZ      |  |
|   | PROJECT NO. | 21225000 |  |

## DANE COUNTY CERTIFIED SURVEY MAP #

LOT 1 OF DANE COUNTY CERTIFIED SURVEY MAP NUMBER 5850 AND PART OF THE NE1/4 OF THE SE 1/4 OF SECTION 4, TOWNSHIP 9 NORTH, RANGE 7 EAST, TOWN OF ROXBURY, DANE COUNTY, WISCONSIN

Together with a 30 foot wide Ingress/Egress Easement to an existing easement shown on Dane County Certified Survey Map Number 13843 and described as follows:

A part of the Northeast Quarter of the Southeast Quarter of Section 4, Township 9 North, Range 7 East, Town of Roxbury, Dane County, Wisconsin containing a total area of 15,466 square feet or 0.355 acres, more or less and being more particularly described as follows:

Commencing at the Southeast corner of Section 4, Township 9 North, Range 7 East; thence N 88° 59' 39" W along the South line of the Southeast Quarter of said Section 4 a distance of 553.26 feet; thence N 01° 00' 21" E a distance of 1858.31 feet; thence N 85° 57' 34" W a distance of 243.61 feet to the extension line of the Westerly line of Lot 1 of Dane County Certified Survey Map Number 13843 and being the point of beginning.

thence S 00° 53' 30" W along said extension line and the Westerly line of said Lot 1 a distance of 514.72 feet to the Northerly line of Ingress/Egress easement shown on Dane County Certified Survey Map Number 13843; thence N 89° 06' 30" W along said Northerly line a distance of 30.00 feet; thence N 00° 53' 30" East parallel with the Westerly line of said Lot 1 a distance of 516.37; thence S 85° 57' 34" E a distance of 30.05 feet to the point of beginning.