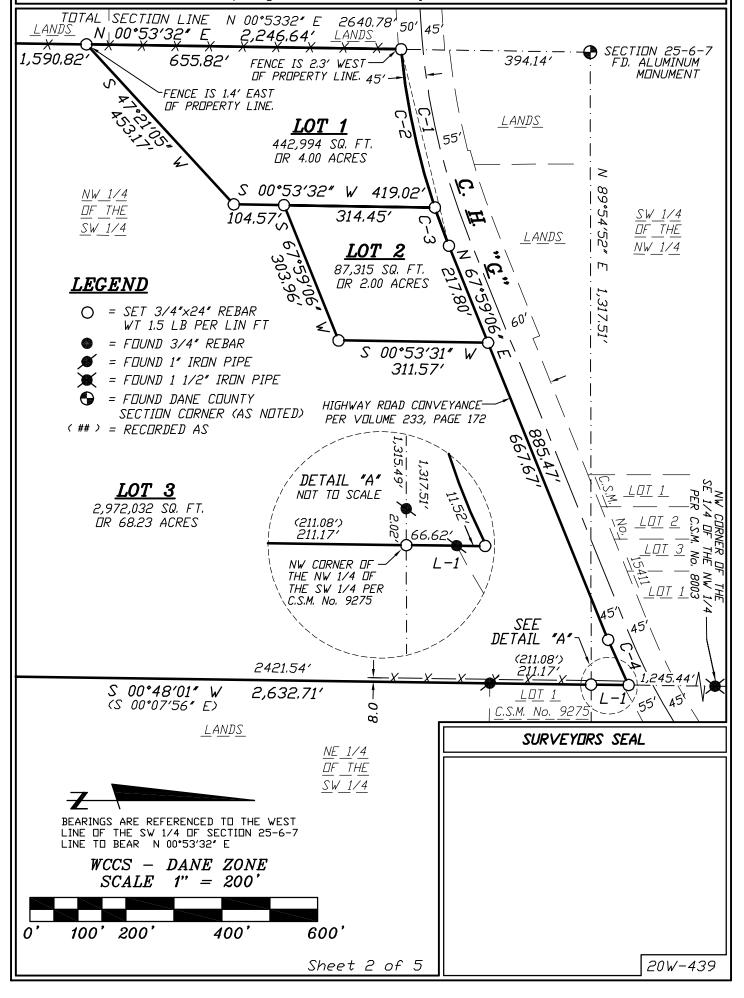

### REZONE

WILLIAMSON SURVEYING AND ASSOCIATES, LLC

NDA T. PRIEVE & CHRIS W. ADAMS, PROFESSIONAL LAND SURVEYORS 104 A WEST MAIN STREET, WAUNAKEE, WISCONSIN, 53597 PHONE: 608-255-5705

Located in all of the SW 1/4 of the SW 1/4 and part of the NW 1/4 of the SW 1/4 and part of the SW 1/4 of the NW 1/4 all in Section 25, T6N, R7E, Town of Springdale, Dane County, Wisconsin.

#### **AT-35 TO RM-16**

A parcel of land located in all of the SW 1/4 of the SW 1/4, part of the NW 1/4 of the SW 1/4 and part of the SW 1/4 of the NW 1/4 all in Section 25, T6N, R7E, Town of Springdale, Dane County, Wisconsin., more particularly described as follows:

Beginning at the Southwest Corner of said Section 25; thence N 00°53'32" E along the west line of the said Southwest 1/4 and Northwest 1/4 of the Southwest 1/4 and the east line of Lot 3, Certified Survey Map No. 3239 and Lot 1, Certified Survey Map No. 5808, 1,590.82 feet; thence N 47°21'05" E, 453.17 feet; thence N 00°53'32" E, 104.57 feet; thence N 67°59'06" E, 303.96 feet; thence N 00°53'31" E, 311.57 feet to the south right-of-way of County Highway "G" per Highway Conveyance in Volume 233, Page 172; thence along said south right-of-way for the next 2 courses N 67°59'06" E, 667.67 feet; thence along an arc of a curve concaved northwesterly having a radius of 1,318.30 feet and a long chord bearing and distance of N 65°38'34" E, 103.30 feet to extension of the west line of Lot 1. Certified Survey Map No. 9275: thence along said west line for the next two course S 00°36'34" W, 78.15 feet to the Northeast Corner of the said Northwest 1/4 of the Southwest 1/4; thence S 00°48'01" W along the east line of the said Northwest 1/4 and Southwest 1/4 of the Southwest 1/4, 2,632,71 feet to the Southeast Corner of the said Southwest 1/4 of the Southwest 1/4 and the Northeast Corner of Lot 2, Certified Survey Map No. 15131; thence S 89°34'04" W along the south line of the said Southwest 1/4 of the Southwest 1/4 and the north line of said Lot 2, 1,321.88 feet to the point of beginning. This parcel contains 2,972,032 sq. ft. or 68.23 acres thereof.

#### **AT-35 TO SFR-2**

A parcel of land located part of the NW 1/4 of the SW 1/4 of Section 25, T6N, R7E, Town of Springdale, Dane County, Wisconsin., more particularly described as follows:

Commencing at the Southwest Corner of said Section 25; thence N 00°53'32" E along the west line of the said Southwest 1/4 and Northwest 1/4 of the Southwest 1/4 and the east line of Lot 3, Certified Survey Map No. 3239 and Lot 1, Certified Survey Map No. 5808, 1,590.82 feet to the point of beginning.

Thence continue N 00°53'32" E along said west line, 655.82 feet to south right-of-way of County Highway "G" per Highway Conveyance in Volume 233, Page 172; thence along said south right-of-way for the next 2 courses along an arc of a curve concaved northwesterly having a radius of 1,477.50 feet and a long chord bearing and distance of N 76°19'08" E, 421.41 feet; thence N 67°59'06" E, 217.80 feet; thence S 00°53'31" W, 311.57 feet; thence S 67°59'06" W, 303.96 feet; thence S 00°53'32" W, 104.57 feet; thence S 47°21'05" W, 453.17 feet to the point of beginning. This parcel contains 530,309 sq. ft. or 6.00 acres thereof.

## CERTIFIED SURVEY MAP

WILLIAMSON SURVEYING AND ASSOCIATES, LLC

NOA T. PRIEVE & CHRIS W. ADAMS, PROFESSIONAL LAND SURVEYORS
104 A WEST MAIN STREET, WAUNAKEE, WISCONSIN, 53597 PHONE: 608-255-5705

Located in all of the SW 1/4 of the SW 1/4, part of the NW 1/4 of the SW 1/4 and part of the SW 1/4 of the NW 1/4 all in Section 25, T6N, R7E, Town of Springdale, Dane County, Wisconsin.

# CERTIFIED SURVEY MAP

WILLIAMSON SURVEYING AND ASSOCIATES, LLC

NDA T. PRIEVE & CHRIS W. ADAMS, PROFESSIONAL LAND SURVEYORS 104 A WEST MAIN STREET, WAUNAKEE, WISCONSIN, 53597 PHONE: 608-255-5705

Located in all of the SW 1/4 of the SW 1/4, part of the NW 1/4 of the SW 1/4 and part of the SW 1/4 of the NW 1/4 all in Section 25, T6N, R7E, Town of Springdale, Dane County, Wisconsin.