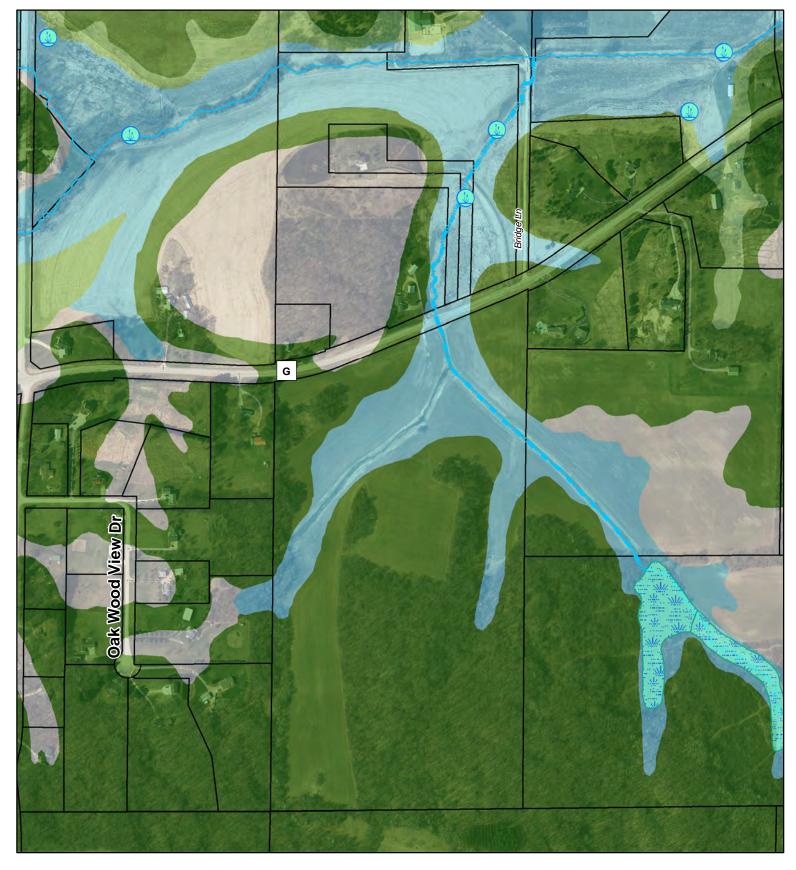

00 acres thereof.



## CERTIFIED SURVEY MAP

WILLIAMSON SURVEYING AND ASSOCIATES, LLC

NOA T. PRIEVE & CHRIS W. ADAMS, PROFESSIONAL LAND SURVEYORS
104 A WEST MAIN STREET, WAUNAKEE, WISCONSIN, 53597 PHONE: 608-255-5705

Located in all of the SW 1/4 of the SW 1/4, part of the NW 1/4 of the SW 1/4 and part of the SW 1/4 of the NW 1/4 all in Section 25, T6N, R7E, Town of Springdale, Dane County, Wisconsin.





# CERTIFIED SURVEY MAP

WILLIAMSON SURVEYING AND ASSOCIATES, LLC

NDA T. PRIEVE & CHRIS W. ADAMS, PROFESSIONAL LAND SURVEYORS 104 A WEST MAIN STREET, WAUNAKEE, WISCONSIN, 53597 PHONE: 608-255-5705

Located in all of the SW 1/4 of the SW 1/4, part of the NW 1/4 of the SW 1/4 and part of the SW 1/4 of the NW 1/4 all in Section 25, T6N, R7E, Town of Springdale, Dane County, Wisconsin.





### Legend

#### Depth to Water Table