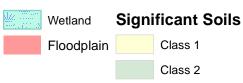

#### **AT-35 TO RM-16**

A parcel of land located in all of the SW 1/4 of the SW 1/4, part of the NW 1/4 of the SW 1/4 and part of the SW 1/4 of the NW 1/4 all in Section 25, T6N, R7E, Town of Springdale, Dane County, Wisconsin., more particularly described as follows:

Beginning at the Southwest Corner of said Section 25; thence N 00°53'32" E along the west line of the said Southwest 1/4 and Northwest 1/4 of the Southwest 1/4 and the east line of Lot 3, Certified Survey Map No. 3239 and Lot 1, Certified Survey Map No. 5808, 1,590.82 feet; thence N 47°21'05" E, 453.17 feet; thence N 00°53'32" E, 104.57 feet; thence N 67°59'06" E, 303.96 feet; thence N 00°53'31" E, 311.57 feet to the south right-of-way of County Highway "G" per Highway Conveyance in Volume 233, Page 172; thence along said south right-of-way for the next 2 courses N 67°59'06" E, 667.67 feet; thence along an arc of a curve concaved northwesterly having a radius of 1,318.30 feet and a long chord bearing and distance of N 65°38'34" E, 103.30 feet to extension of the west line of Lot 1. Certified Survey Map No. 9275: thence along said west line for the next two course S 00°36'34" W, 78.15 feet to the Northeast Corner of the said Northwest 1/4 of the Southwest 1/4; thence S 00°48'01" W along the east line of the said Northwest 1/4 and Southwest 1/4 of the Southwest 1/4, 2,632,71 feet to the Southeast Corner of the said Southwest 1/4 of the Southwest 1/4 and the Northeast Corner of Lot 2, Certified Survey Map No. 15131; thence S 89°34'04" W along the south line of the said Southwest 1/4 of the Southwest 1/4 and the north line of said Lot 2, 1,321.88 feet to the point of beginning. This parcel contains 2,972,032 sq. ft. or 68.23 acres thereof.