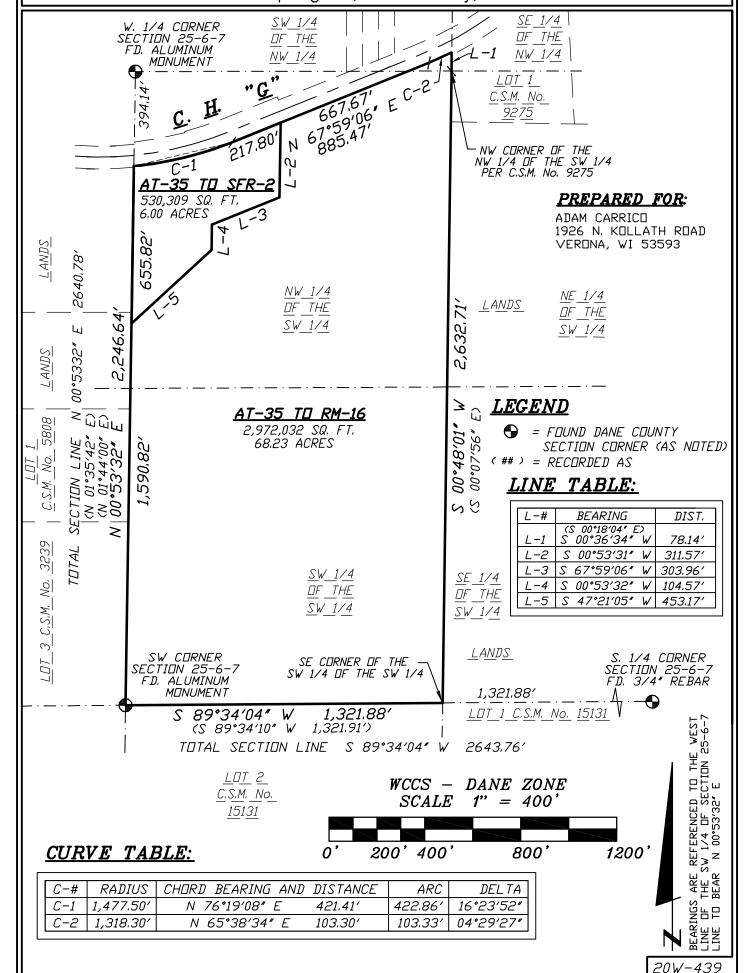

#### **AT-35 TO SFR-2**

A parcel of land located part of the NW 1/4 of the SW 1/4 of Section 25, T6N, R7E, Town of Springdale, Dane County, Wisconsin., more particularly described as follows:

Commencing at the Southwest Corner of said Section 25; thence N 00°53'32" E along the west line of the said Southwest 1/4 and Northwest 1/4 of the Southwest 1/4 and the east line of Lot 3, Certified Survey Map No. 3239 and Lot 1, Certified Survey Map No. 5808, 1,590.82 feet to the point of beginning.

Thence continue N 00°53'32" E along said west line, 655.82 feet to south right-of-way of County Highway "G" per Highway Conveyance in Volume 233, Page 172; thence along said south right-of-way for the next 2 courses along an arc of a curve concaved northwesterly having a radius of 1,477.50 feet and a long chord bearing and distance of N 76°19'08" E, 421.41 feet; thence N 67°59'06" E, 217.80 feet; thence S 00°53'31" W, 311.57 feet; thence S 67°59'06" W, 303.96 feet; thence S 00°53'32" W, 104.57 feet; thence S 47°21'05" W, 453.17 feet to the point of beginning. This parcel contains 530,309 sq. ft. or 6.00 acres thereof.