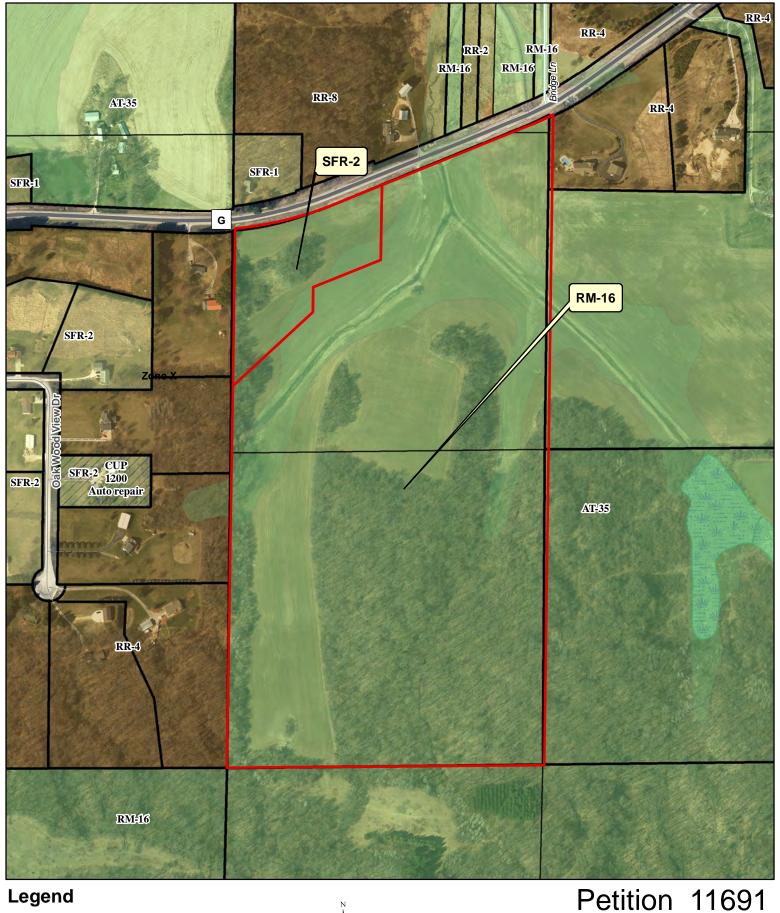

### **Dane County Rezone Petition**

| OWNER INFORMATION                      |                                                          |                               |                                            | AGENT INFORMATION                        |                                       |                            |  |  |
|----------------------------------------|----------------------------------------------------------|-------------------------------|--------------------------------------------|------------------------------------------|---------------------------------------|----------------------------|--|--|
| OWNER NAME<br>ADAM LEE CARRIC          | PHONE (with Code) (608) 213                              | WILLIAMSON SUR                |                                            | EVEYING AND                              | PHONE (with Area Code) (608) 255-5705 |                            |  |  |
| BILLING ADDRESS (Numbe                 |                                                          |                               |                                            | ADDRESS (Number & Street) 104A W MAIN ST |                                       |                            |  |  |
| (City, State, Zip)<br>VERONA, WI 53593 |                                                          |                               | (City, State, Zip)<br>WAUNAKEE, WI 53597   |                                          |                                       |                            |  |  |
| E-MAIL ADDRESS<br>adam@carricoengin    | eering.com                                               |                               | E-MAIL ADDRESS noa@williamsonsurveying.com |                                          |                                       |                            |  |  |
| ADDRESS/L                              | OCATION 1                                                | ADDRESS/LOCATION 2            |                                            |                                          | ADDRESS/LOCATION 3                    |                            |  |  |
| ADDRESS OR LOCA                        | TION OF REZONE                                           | ADDRESS OR LOCATION OF REZONE |                                            |                                          | ADDRESS OR LOCATION OF REZONE         |                            |  |  |
| East of 8191 County                    | Hwy G                                                    |                               |                                            |                                          |                                       |                            |  |  |
| TOWNSHIP<br>SPRINGDALE                 |                                                          | OWNSHIP                       |                                            | SECTION                                  | TOWNSHIP                              | SECTION                    |  |  |
| PARCEL NUMBE                           | RS INVOLVED                                              | PAR                           | CEL NUMBER                                 | RS INVOLVED                              | PARCEL NUMB                           | PARCEL NUMBERS INVOLVED    |  |  |
| 0607-253                               | -8500-8                                                  | 0607-252                      | 2-9360-7,                                  | 0607-253-9000-1                          |                                       |                            |  |  |
|                                        |                                                          | RE                            | ASON FOR                                   | R REZONE                                 |                                       |                            |  |  |
|                                        |                                                          |                               |                                            |                                          |                                       |                            |  |  |
| FROM DISTRICT:                         |                                                          |                               |                                            | ACRES                                    |                                       |                            |  |  |
| AT-35 Agriculture Transition District  |                                                          |                               | SFR-2 Sir                                  | 6                                        |                                       |                            |  |  |
| AT-35 Agriculture Transition District  |                                                          |                               | RM-16 Ru                                   | 68.23                                    |                                       |                            |  |  |
| C.S.M REQUIRED?                        | PLAT REQUIRED?                                           |                               | STRICTION<br>JIRED?                        | INSPECTOR'S<br>INITIALS                  | SIGNATURE:(Owne                       | SIGNATURE:(Owner or Agent) |  |  |
| ☑ Yes ☐ No                             | Yes 🗹 No                                                 | ☑ Yes                         | ☐ No                                       | RWL1                                     |                                       |                            |  |  |
| Applicant Initials                     | Applicant Initials                                       | Applicant Initi               | als                                        | _                                        | PRINT NAME:                           |                            |  |  |
| DISTRICT DUE<br>PROPERTY. N            | E PROPERTY MAY<br>E TO POSSIBLE INT<br>NAVIGABILITY DETE | DATE:                         |                                            |                                          |                                       |                            |  |  |
| HIGHWAY ACC                            | PMENT FRONTS ON<br>CESS REQUIRED.<br>OF PROPERTY HAVI    |                               |                                            |                                          |                                       |                            |  |  |

#### **AT-35 TO RM-16**

A parcel of land located in all of the SW 1/4 of the SW 1/4, part of the NW 1/4 of the SW 1/4 and part of the SW 1/4 of the NW 1/4 all in Section 25, T6N, R7E, Town of Springdale, Dane County, Wisconsin., more particularly described as follows:

#### **AT-35 TO SFR-2**

A parcel of land located part of the NW 1/4 of the SW 1/4 of Section 25, T6N, R7E, Town of Springdale, Dane County, Wisconsin., more particularly described as follows:

Commencing at the Southwest Corner of said Section 25; thence N 00°53'32" E along the west line of the said Southwest 1/4 and Northwest 1/4 of the Southwest 1/4 and the east line of Lot 3, Certified Survey Map No. 3239 and Lot 1, Certified Survey Map No. 5808, 1,590.82 feet to the point of beginning.