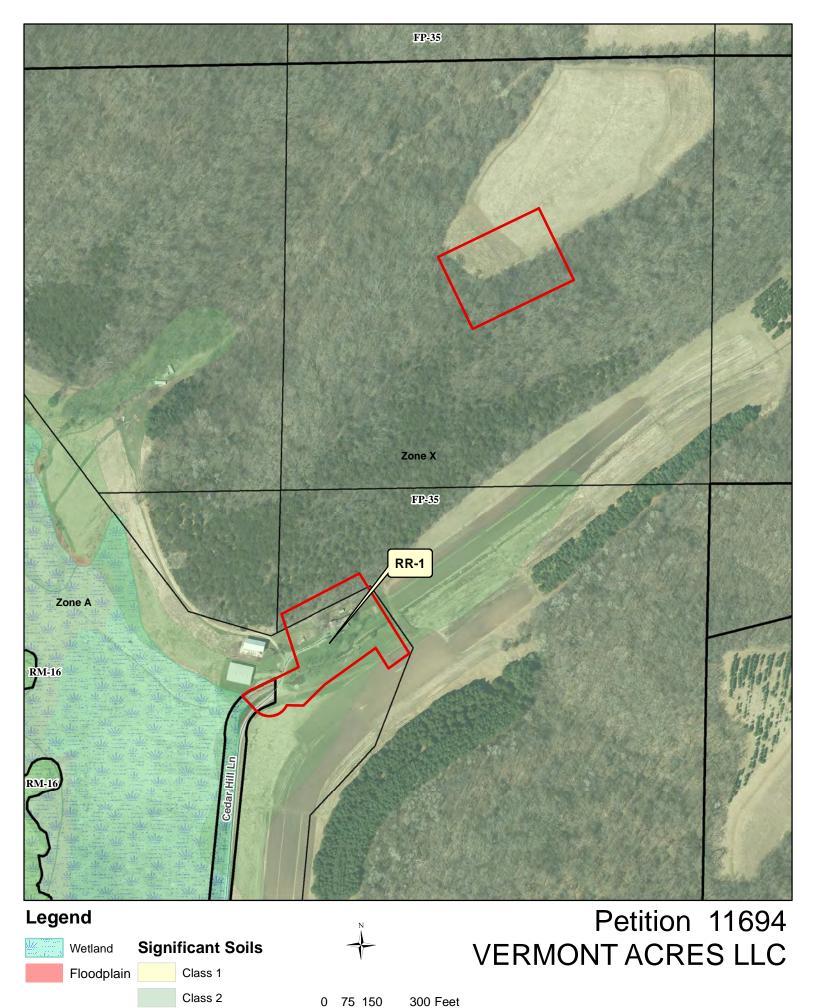

#### **FP-35 TO RR-1**

A parcel of land located in part of the Southwest and Southeast 1/4's of the Northwest 1/4 of Section 5, T7N, R6E, Town of Vermont, Dane County, Wisconsin, more particularly described as follows:

Commencing at the West 1/4 corner of said Section 5, thence S 89°37'48" E along the south line of the said Northwest 1/4, 1836.85 feet; thence N 42°44'00" W, 846.66 feet to the east right-of-way of Cedar Hill Lane and to the point of beginning (P.O.B. "A").

Thence continue N 42°44′00″ W, 66.00 feet to the west right-of-way of said Cedar Hill Lane; thence along said west right-of-way for the next 2 courses on an arc of a curve concaved southeasterly having a radius of 202.07 feet and a long chord bearing and distance of N 59°25′50″ E, 85.15 feet; thence along an arc of a curve concaved southerly having a radius of 60.00 feet and a long chord bearing and distance of N 89°19′21″ E, 38.73 feet; thence N 63°35′01″ E, 81.10 feet; thence N 17°45′00″ W, 173.89 feet; thence N 62°20′03″ E, 274.66 feet; thence S 31°47′03″ E, 295.00 feet; thence S 54°15′33″ W, 80.00 feet; thence N 31°51′34″ W, 75.00 feet; thence S 54°15′33″ W, 196.76 feet; thence S 45°49′20″ W, 92.00 feet; thence N 89°20′40″ W, 52.68 feet to the said east right-of-way of Cedar Hill Lane; thence along said east right-of-way along an arc of a curve concaved northerly having a radius of 60.00 feet and a long chord bearing and distance of S 84°51′51″ W, 103.05′ feet to the point of beginning. This parcel contains 99,774 sq. ft. or 2.29 acres thereof.

### **FP-35 TO RR-1**

A parcel of land located in part of the Northeast 1/4 of the Northwest 1/4 of Section 5, T7N, R6E, Town of Vermont, Dane County, Wisconsin, more particularly described as follows:

Commencing at the North 1/4 Corner of said Section 5; thence N 89°56'28" W along the north line of the said Northwest 1/4, 777.62 feet; thence S 25°47'42" E, 530.36 feet to the point of beginning (P.O.B. "B").

Thence continue S 25°47'42" E, 249.00 feet; thence S 64°12'18" W, 350.00 feet; thence N 25°47'42" W, 249.00 feet; thence N 64°12'18" E, 350.00 feet to the point of beginning. This parcel contains 87,150 sq. ft. or 2.00 acres thereof.