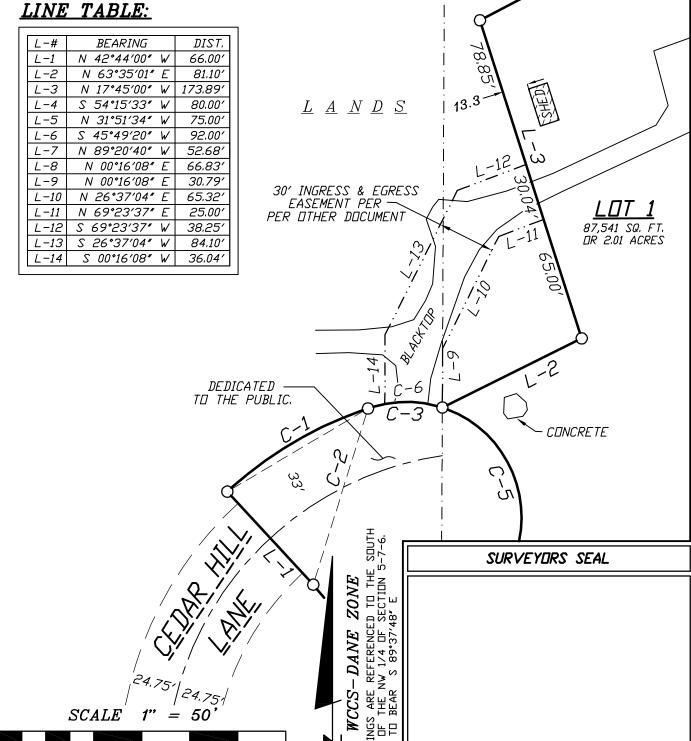

#### CURVE TABLE:

| C-# | RADIUS  | CHORD BEARING | AND DIST. | ARC           | DELTA      | TANGENT BEARING  |
|-----|---------|---------------|-----------|---------------|------------|------------------|
| C-1 | 202.07′ | N 59°25′50″ E | 85.15′    | <i>85.80′</i> | 24°19′40″  | IN-N 47°16′00″ E |
| C-2 | 60.00′  | S 17°16′10″ W | 96.12′    | 265.52′       | 253°33′05″ | IN-N 70°29′37″ E |
| C-3 | 60.00′  | N 89°19′21″ E | 38.73′    | 39,44′        | 37°39′28″  |                  |
| C-4 | 60.00′  | S 84°51′51″ W | 103.05′   | 123.95′       | 118°21′42″ |                  |
| C-5 | 60.00′  | N 23°04′57″ W | 90.24′    | 102.13′       | 97°31′55″  |                  |
| C-6 | 60.00′  | S 86°21′07″ E | 30.05′    | 30,38′        | 29°00′24″  |                  |