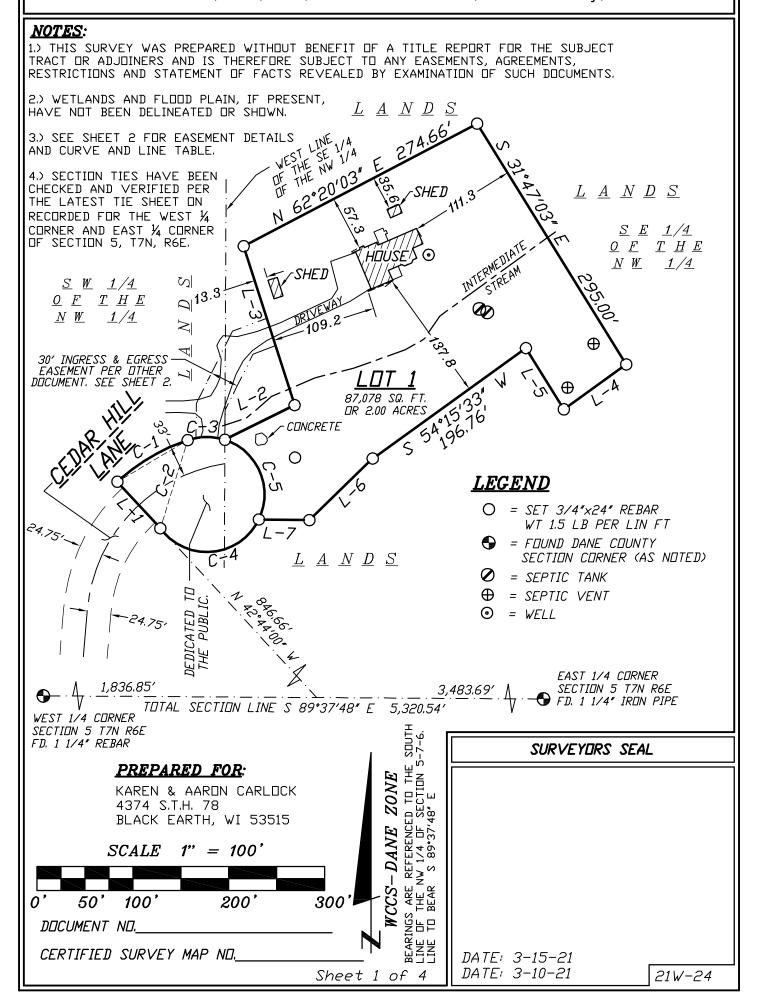

# CERTIFIED SURVEY MAP

WILLIAMSON SURVEYING AND ASSOCIATES, LLC

NOA T. PRIEVE & CHRIS W. ADAMS, PROFESSIONAL LAND SURVEYORS
104 A WEST MAIN STREET, WAUNAKEE, WISCONSIN, 53597 PHONE: 608-255-5705

Located in part of the Southwest and Southeast 1/4's of the Northwest 1/4 of Section 5, T7N, R6E, Town of Vermont, Dane County, Wisconsin.

Commencing at the West 1/4 corner of said Section 5, thence S 89°37'48" E along the south line of the said Northwest 1/4, 1836.85 feet; thence N 42°44'00" W, 846.66 feet to the east right-of-way of Cedar Hill Lane and to the point of beginning (P.O.B. "A").

Thence continue N 42°44′00″ W, 66.00 feet to the west right-of-way of said Cedar Hill Lane; thence along said west right-of-way for the next 2 courses on an arc of a curve concaved southeasterly having a radius of 202.07 feet and a long chord bearing and distance of N 59°25′50″ E, 85.15 feet; thence along an arc of a curve concaved southerly having a radius of 60.00 feet and a long chord bearing and distance of N 89°19′21″ E, 38.73 feet; thence N 63°35′01″ E, 81.10 feet; thence N 17°45′00″ W, 173.89 feet; thence N 62°20′03″ E, 274.66 feet; thence S 31°47′03″ E, 295.00 feet; thence S 54°15′33″ W, 80.00 feet; thence N 31°51′34″ W, 75.00 feet; thence S 54°15′33″ W, 196.76 feet; thence S 45°49′20″ W, 92.00 feet; thence N 89°20′40″ W, 52.68 feet to the said east right-of-way of Cedar Hill Lane; thence along said east right-of-way along an arc of a curve concaved northerly having a radius of 60.00 feet and a long chord bearing and distance of S 84°51′51″ W, 103.05′ feet to the point of beginning. This parcel contains 99,774 sq. ft. or 2.29 acres thereof.