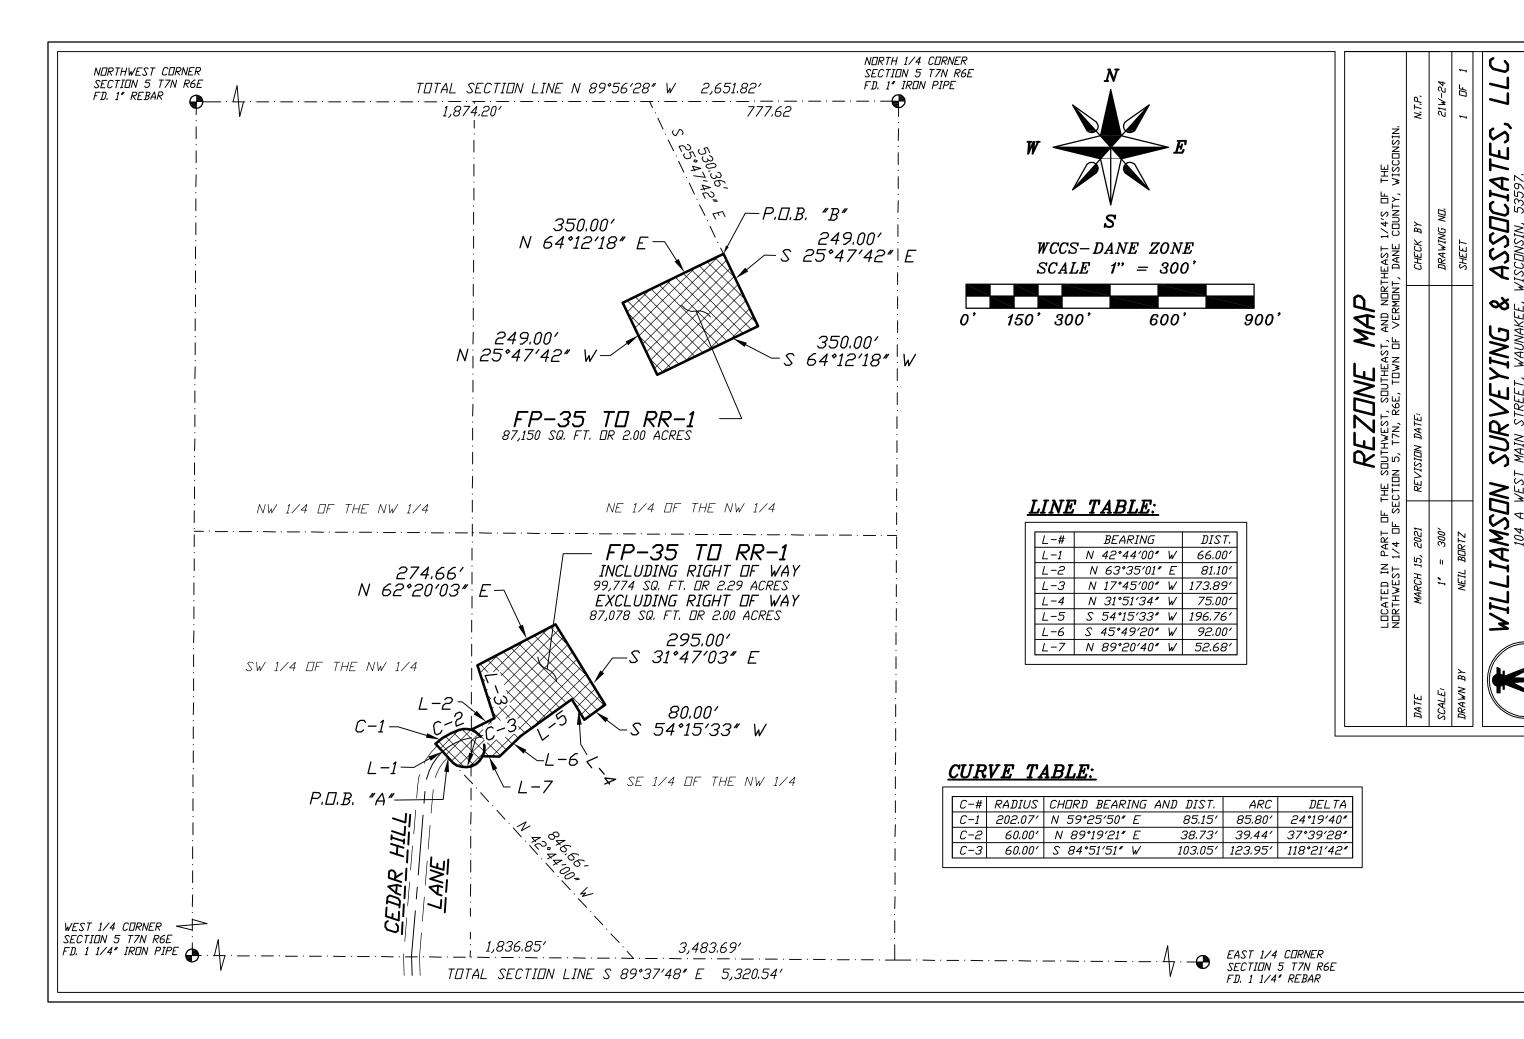

#### **FP-35 TO RR-1**

A parcel of land located in part of the Southwest and Southeast 1/4's of the Northwest 1/4 of Section 5, T7N, R6E, Town of Vermont, Dane County, Wisconsin, more particularly described as follows:

Commencing at the West 1/4 corner of said Section 5, thence S 89°37'48" E along the south line of the said Northwest 1/4, 1836.85 feet; thence N 42°44'00" W, 846.66 feet to the east right-of-way of Cedar Hill Lane and to the point of beginning (P.O.B. "A").

Thence continue N 42°44′00″ W, 66.00 feet to the west right-of-way of said Cedar Hill Lane; thence along said west right-of-way for the next 2 courses on an arc of a curve concaved southeasterly having a radius of 202.07 feet and a long chord bearing and distance of N 59°25′50″ E, 85.15 feet; thence along an arc of a curve concaved southerly having a radius of 60.00 feet and a long chord bearing and distance of N 89°19′21″ E, 38.73 feet; thence N 63°35′01″ E, 81.10 feet; thence N 17°45′00″ W, 173.89 feet; thence N 62°20′03″ E, 274.66 feet; thence S 31°47′03″ E, 295.00 feet; thence S 54°15′33″ W, 80.00 feet; thence N 31°51′34″ W, 75.00 feet; thence S 54°15′33″ W, 196.76 feet; thence S 45°49′20″ W, 92.00 feet; thence N 89°20′40″ W, 52.68 feet to the said east right-of-way of Cedar Hill Lane; thence along said east right-of-way along an arc of a curve concaved northerly having a radius of 60.00 feet and a long chord bearing and distance of S 84°51′51″ W, 103.05′ feet to the point of beginning. This parcel contains 99,774 sq. ft. or 2.29 acres thereof.

### **FP-35 TO RR-1**

A parcel of land located in part of the Northeast 1/4 of the Northwest 1/4 of Section 5, T7N, R6E, Town of Vermont, Dane County, Wisconsin, more particularly described as follows:

Commencing at the North 1/4 Corner of said Section 5; thence N 89°56'28" W along the north line of the said Northwest 1/4, 777.62 feet; thence S 25°47'42" E, 530.36 feet to the point of beginning (P.O.B. "B").

Thence continue S 25°47'42" E, 249.00 feet; thence S 64°12'18" W, 350.00 feet; thence N 25°47'42" W, 249.00 feet; thence N 64°12'18" E, 350.00 feet to the point of beginning. This parcel contains 87,150 sq. ft. or 2.00 acres thereof.