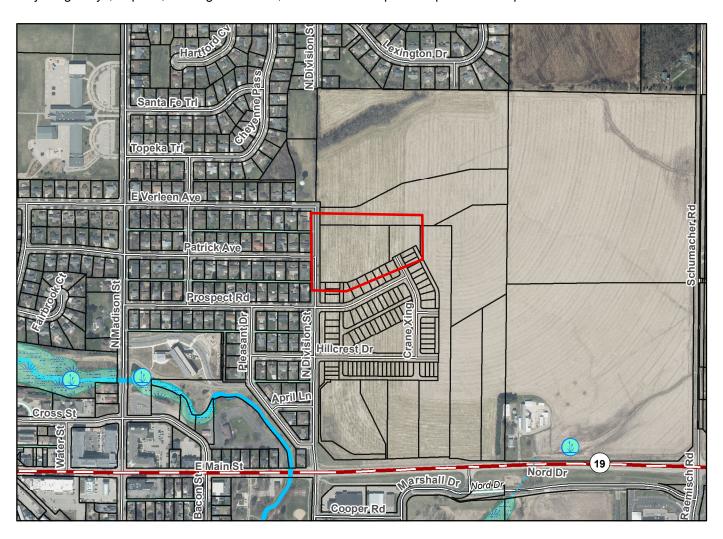

## **DOA Plat - FIRST ADDITION TO HERITAGE HILLS**

## Village of Waunakee

Parks - No parkland shown.

Parkways - none

Expressways - N/A

Major Highways - STH 19 to the south.

**Airports - No conflicts.** 

Drainage Channels - Public stormwater easements shown throughout the plat.

Schools - established

Other Development - OL 14 and 15 shown as dedicated for stormwater management, storm sewer.

Plats of subdivisions located in all other incorporated municipalities shall be submitted to the committee, as provided by section 236.12(2)(b) of the Wis. Stats., for the purpose of determining whether the committee has any objection to the plat. The basis for any objection to any such plat shall be that the plat conflicts with parks, parkways, expressways, major highways, airports, drainage channels, schools or other planned public developments.