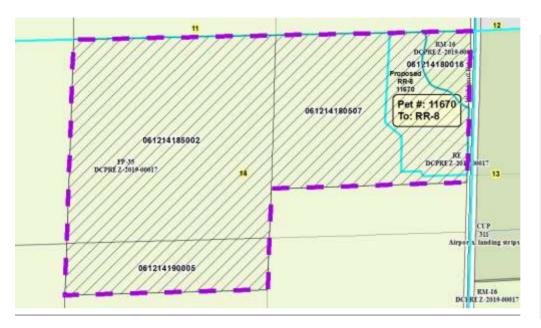

| Public H    | earing Date 4/27/2021 | Petition Number 11670         | Applicant: Gary Rattmann                  |
|-------------|-----------------------|-------------------------------|-------------------------------------------|
| Town        | Christiana            | <b>A-1EX Adoption</b> 7/19/19 | 79 <b>Orig Farm Owner</b> Robert Rattmann |
| Section:    | 14                    | <b>Density Number</b> 35      | Original Farm Acres 80.26                 |
| Density Stu | idy Date 3/16/2021    | Original Splits 2.29          | Available Density Unit(s) 1               |

## Reasons/Notes:

One prior split per CSM 8983. The property remains eligible for one density unit ("split"). Note that the town does not count separation of residences built prior to 5/3/79 toward the density limit. If approved, one split will remain available.

| <u>Parcel #</u> | <u>Acres</u> | <u>Owner Name</u>                    | <u>CSM</u> |
|-----------------|--------------|--------------------------------------|------------|
| 061214180016    | 2.77         | GERALDINE RATTMANN                   | 08983      |
| 061214190005    | 10.32        | ROBERT RATTMANN & GERALDINE RATTMANN |            |
| 061214185002    | 40.59        | ROBERT RATTMANN & GERALDINE RATTMANN |            |
| 061214180507    | 26.57        | ROBERT RATTMANN & GERALDINE RATTMANN |            |